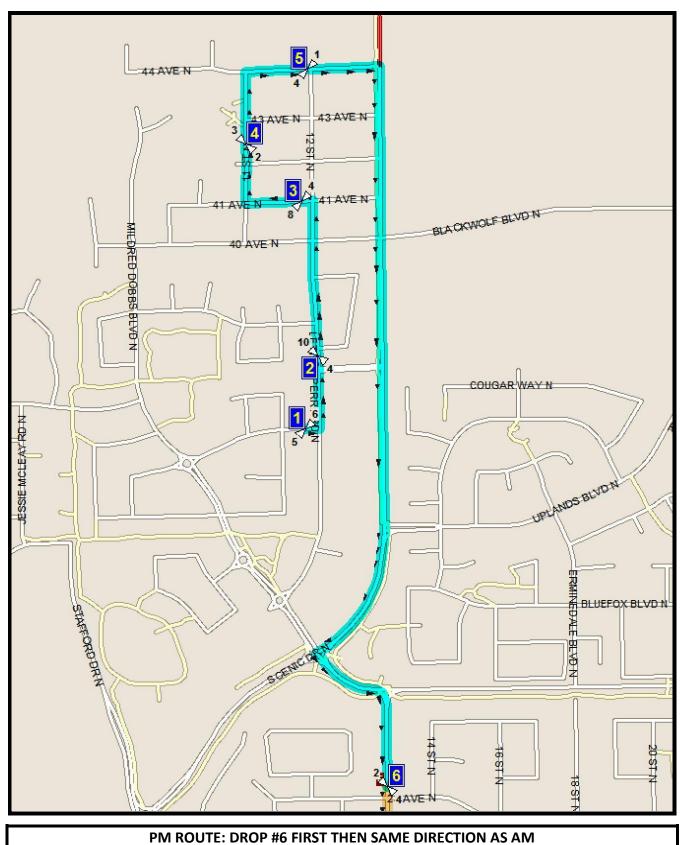

Route Days:MTWHF

| (1) | 7:29 am | EDITH EMMA COE RD N                             |
|-----|---------|-------------------------------------------------|
| (2) | 7:31 am | @ the Gravel by the alley<br>LETTICE PERRY RD N |
| (3) | 7:35 am | @ Mail Box<br>41 AVE N                          |
| (0) | 7.00 am | #11001                                          |
| (4) | 7:37 am | 11 ST N                                         |
|     |         | by the park                                     |
| (5) | 7:39 am | 44 AVE N                                        |
| (6) | 7:43 am | 13 ST N                                         |
|     |         | #11127                                          |
| (7) | 7:49 am | WILSON MIDDLE SCHOOL                            |

Route:WIL N2 P WILSON N-2 Start Time:2:57 pm End Time:3:10 pm

Route Days:MTH

| (1) | 2:57 pm | WILSON MIDDLE SCHOOL      |
|-----|---------|---------------------------|
| (2) | 3:00 pm | 13 ST N                   |
|     |         | #11127                    |
| (3) | 3:03 pm | EDITH EMMA COE RD N       |
|     |         | @ the Gravel by the alley |
| (4) | 3:05 pm | LETTICE PERRY RD N        |
|     |         | @ Mail Box                |
| (5) | 3:07 pm | 41 AVE N                  |
|     |         | #11001                    |
| (6) | 3:08 pm | 11 ST N                   |
|     |         | by the park               |
| (7) | 3:10 pm | 44 AVE N                  |
|     | -       |                           |

Route:WIL N2 W WILSON N-2 Start Time:2:07 pm End Time:2:20 pm

Route Days:W

| (1) | 2:07 pm | WILSON MIDDLE SCHOOL                             |
|-----|---------|--------------------------------------------------|
| (2) | 2:10 pm | 13 ST N<br>#11127                                |
| (3) | 2:13 pm | EDITH EMMA COE RD N<br>@ the Gravel by the alley |
| (4) | 2:15 pm | LETTICE PERRY RD N                               |
|     |         | @ Mail Box                                       |
| (5) | 2:17 pm | 41 AVE N<br>#11001                               |
| (6) | 2:18 pm | 11 ST N                                          |
|     |         | by the park                                      |
| (7) | 2:20 pm | 44 AVE N                                         |

## Route Days:F

| (1) | 12:17 pm | WILSON MIDDLE SCHOOL      |
|-----|----------|---------------------------|
| (2) | 12:20 pm | 13 ST N                   |
|     |          | #11127                    |
| (3) | 12:23 pm | EDITH EMMA COE RD N       |
|     |          | @ the Gravel by the alley |
| (4) | 12:25 pm | LETTICE PERRY RD N        |
|     |          | @ Mail Box                |
| (5) | 12:27 pm | 41 AVE N                  |
|     |          | #11001                    |
| (6) | 12:28 pm | 11 ST N                   |
|     |          | by the park               |
| (7) | 12:30 pm | 44 AVE N                  |
|     |          |                           |