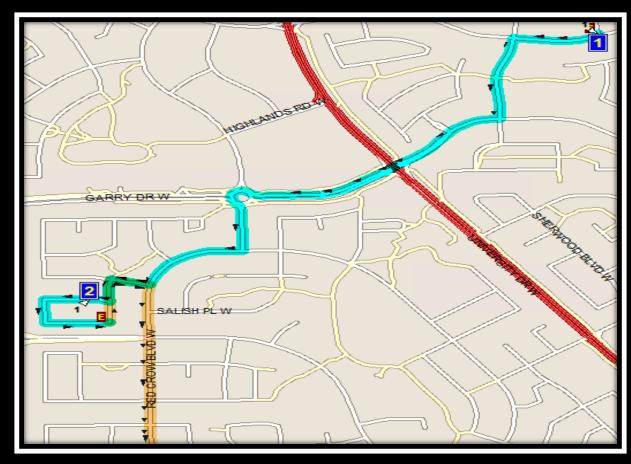

# G.S. Lakie – 50 Blackfoot Blvd W – (403) 327-3465 Dr. Probe – 120 Rocky Mountain Blvd W – (403) 381-3103

REVISED: May 20, 2021 EFFECTIVE: May 25, 2021

Route Days:MTWHF

| (1) | 7:53 am | 14 HERITAGE LANE W  |
|-----|---------|---------------------|
| (2) | 7:57 am | 606 Squamish Lane W |
| (3) | 8:02 am | GS LAKIE MS         |
| (1) | 8:25 am | 104 TEMPLE BLVD W   |
| (2) | 8:30 am | PROBE               |
| (1) | 8:34 am | 67 Edgewood Blvd    |
| (2) | 8:40 am | GS LAKIE MS         |
|     |         |                     |

Route: CLN Lakie/Probe PM Start Time:3:10 pm

Route Days:MTH

|     |         |                     | Route Days:W |
|-----|---------|---------------------|--------------|
| (1) | 3:10 pm | GS LAKIE MS         | 2:00 pm      |
| (2) | 3:12 pm | 606 Squamish Lane W | 2:02 pm      |
| (3) | 3:17 pm | 67 Edgewood Blvd    | 2:07 pm      |
| (4) | 3:21 pm | 14 HERITAGE LANE W  | 2:11 pm      |
| (1) | 3:30 pm | PROBE               |              |
| (2) | 3:32 pm | 104 TEMPLE BLVD W   |              |