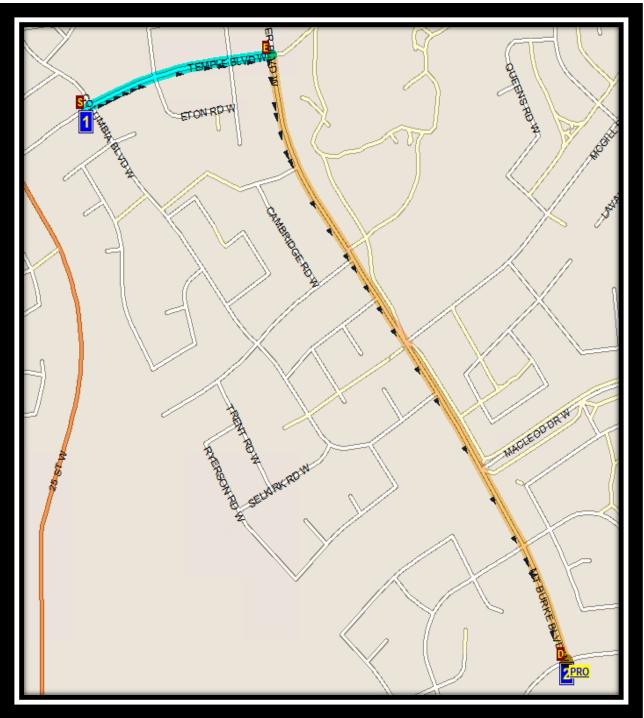

# G.S. Lakie – 50 Blackfoot Blvd W – (403) 327-3465 Dr. Probe – 120 Rocky Mountain Blvd W – (403) 381-3103

REVISED: May 20, 2021 EFFECTIVE: May 25, 2021

Route Days:MTWHF

| (1) | 7:53 am | 14 HERITAGE LANE W  |
|-----|---------|---------------------|
| (2) | 7:57 am | 606 Squamish Lane W |
| (3) | 8:02 am | GS LAKIE MS         |
| (1) | 8:25 am | 104 TEMPLE BLVD W   |
| (2) | 8:30 am | PROBE               |
| (1) | 8:34 am | 67 Edgewood Blvd    |
| (2) | 8:40 am | GS LAKIE MS         |
|     |         |                     |

Route: CLN Lakie/Probe FD Start Time:11:55 am

Route Days:F

| (1) | 11:55 am | PROBE               |
|-----|----------|---------------------|
| (2) | 11:57 am | 104 TEMPLE BLVD W   |
| (1) | 12:20 pm | GS LAKIE MS         |
| (2) | 12:22 pm | 606 Squamish Lane W |
| (3) | 12:27 pm | 67 Edgewood Blvd    |
| (4) | 12:31 pm | 14 HERITAGE LANE W  |