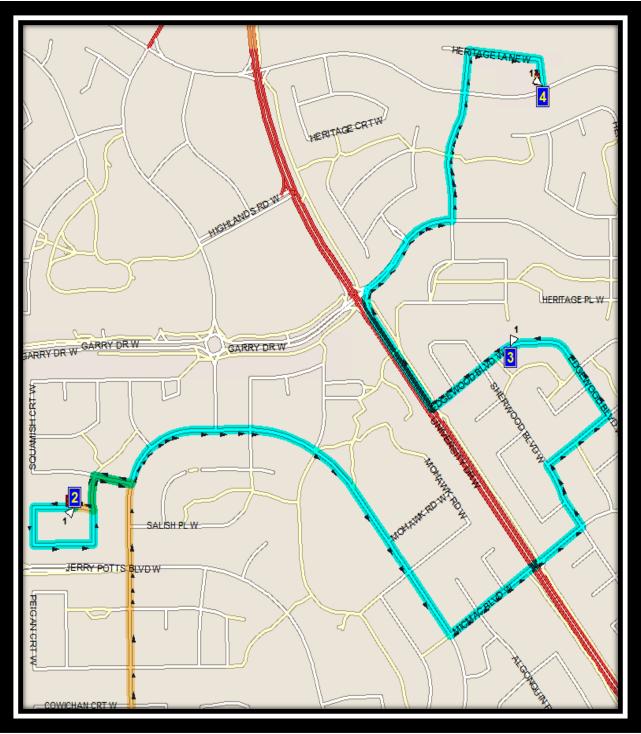

# G.S. Lakie – 50 Blackfoot Blvd W – (403) 327-3465 Dr. Probe – 120 Rocky Mountain Blvd W – (403) 381-3103

REVISED: May 20, 2021 EFFECTIVE: May 25, 2021

Route Days:MTWHF

| (1) | 7:53 am | 14 HERITAGE LANE W  |
|-----|---------|---------------------|
| (2) | 7:57 am | 606 Squamish Lane W |
| (3) | 8:02 am | GS LAKIE MS         |
| (1) | 8:25 am | 104 TEMPLE BLVD W   |
| (2) | 8:30 am | PROBE               |
| (1) | 8:34 am | 67 Edgewood Blvd    |
| (2) | 8:40 am | GS LAKIE MS         |
|     |         |                     |

Route: CLN Lakie/Probe PM Start Time:3:10 pm

Route Days:MTH

|     |         |                     | Route Days:W |
|-----|---------|---------------------|--------------|
| (1) | 3:10 pm | GS LAKIE MS         | 2:00 pm      |
| (2) | 3:12 pm | 606 Squamish Lane W | 2:02 pm      |
| (3) | 3:17 pm | 67 Edgewood Blvd    | 2:07 pm      |
| (4) | 3:21 pm | 14 HERITAGE LANE W  | 2:11 pm      |
| (1) | 3:30 pm | PROBE               |              |
| (2) | 3:32 pm | 104 TEMPLE BLVD W   |              |

Route: CLN Lakie/Probe FD Start Time:11:55 am

Route Days:F

| (1) | 11:55 am | PROBE               |
|-----|----------|---------------------|
| (2) | 11:57 am | 104 TEMPLE BLVD W   |
| (1) | 12:20 pm | GS LAKIE MS         |
| (2) | 12:22 pm | 606 Squamish Lane W |
| (3) | 12:27 pm | 67 Edgewood Blvd    |
| (4) | 12:31 pm | 14 HERITAGE LANE W  |