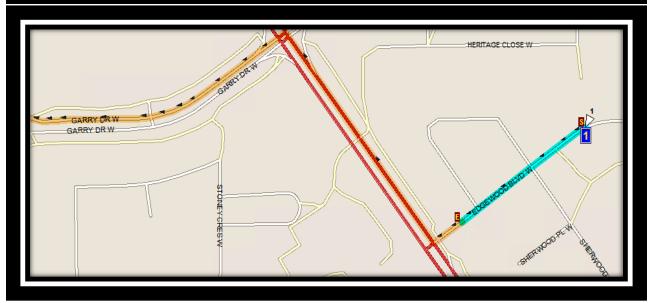

# G.S. Lakie – 50 Blackfoot Blvd W – (403) 327-3465 Dr. Probe – 120 Rocky Mountain Blvd W – (403) 381-3103

REVISED: May 20, 2021 EFFECTIVE: May 25, 2021

Route Days:MTWHF

| (1) | 7:53 am | 14 HERITAGE LANE W  |
|-----|---------|---------------------|
| (2) | 7:57 am | 606 Squamish Lane W |
| (3) | 8:02 am | GS LAKIE MS         |
| (1) | 8:25 am | 104 TEMPLE BLVD W   |
| (2) | 8:30 am | PROBE               |
| (1) | 8:34 am | 67 Edgewood Blvd    |
| (2) | 8:40 am | GS LAKIE MS         |
|     |         |                     |

Route: CLN Lakie/Probe PM Start Time:3:10 pm

Route Days:MTH

|     |         |                     | Route Days:W |
|-----|---------|---------------------|--------------|
| (1) | 3:10 pm | GS LAKIE MS         | 2:00 pm      |
| (2) | 3:12 pm | 606 Squamish Lane W | 2:02 pm      |
| (3) | 3:17 pm | 67 Edgewood Blvd    | 2:07 pm      |
| (4) | 3:21 pm | 14 HERITAGE LANE W  | 2:11 pm      |
| (1) | 3:30 pm | PROBE               |              |
| (2) | 3:32 pm | 104 TEMPLE BLVD W   |              |