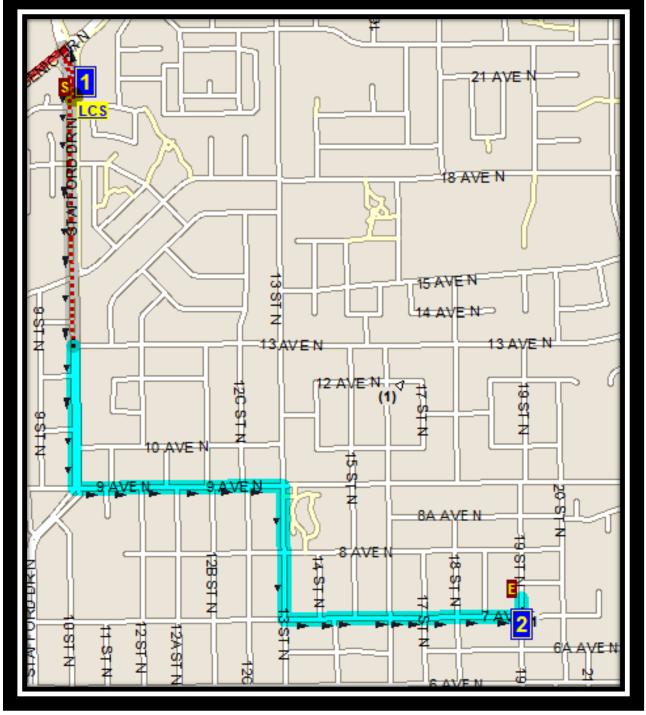

- (4) 3:27 pm 709 19 ST N
- (5) 3:31 pm Unit 1, 2005 2 AVE N

Route: CLNPM F1 CLN Park Meadows FI Start Time: 11:35 am

End Time:11:43 am

Route Days:F

- (1) 11:35 am PARK MEADOWS/5 ORIOLE RD N
- (2) 11:38 am 1610 12 AVE N
- (3) 11:43 am Unit 1, 2005 2 AVE N
- (1) 12:20 pm LETHBRIDGE CHRISTIAN SCHOOL
- 3 St. James Blvd N
- (2) 12:24 pm 709 19 ST N