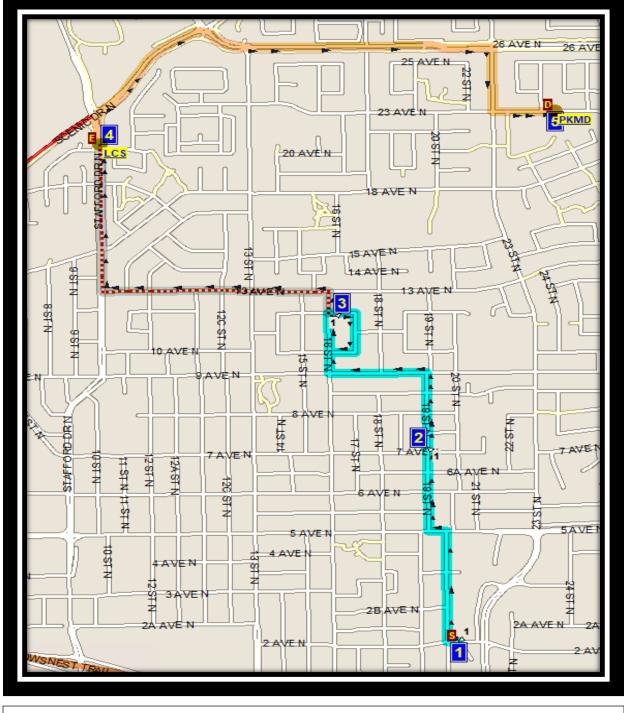

### Park Meadows – 50 Meadowlark Blvd N – (403) 328-9965 Lethbridge Christian – 3 St. James Blvd N – (403) 320-0677

REVISED: May 25, 2021 EFFECTIVE: May 25, 2021

Route:CLN PM A CLN Park Meadows AN Start Time:7:59 am End Time:8:30 am

Route Days:MTWHF

- (1) 7:59 am Unit 1, 2005 2 AVE N
- (2) 8:07 am 709 19 ST N
- (3) 8:15 am 1610 12 AVE N
- (4) 8:19 am LETHBRIDGE CHRISTIAN SCHOOL
  - 3 St. James Blvd N
- (5) 8:30 am PARK MEADOWS/5 ORIOLE RD N