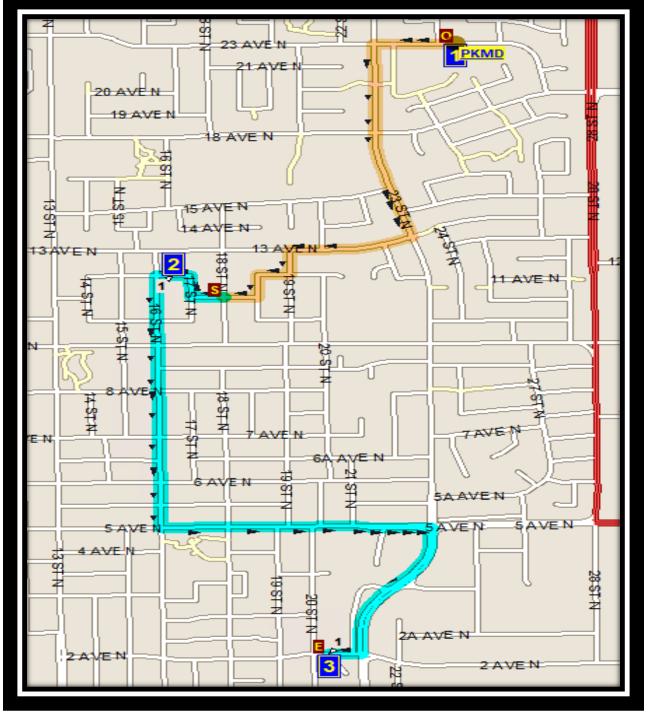

- (4) 3:27 pm 709 19 ST N
- (5) 3:31 pm Unit 1, 2005 2 AVE N

Route: CLNPM F1 CLN Park Meadows FI Start Time: 11:35 am

End Time:11:43 am

Route Days:F

- (1) 11:35 am PARK MEADOWS/5 ORIOLE RD N
- (2) 11:38 am 1610 12 AVE N
- (3) 11:43 am Unit 1, 2005 2 AVE N
- (1) 12:20 pm LETHBRIDGE CHRISTIAN SCHOOL
- 3 St. James Blvd N
- (2) 12:24 pm 709 19 ST N