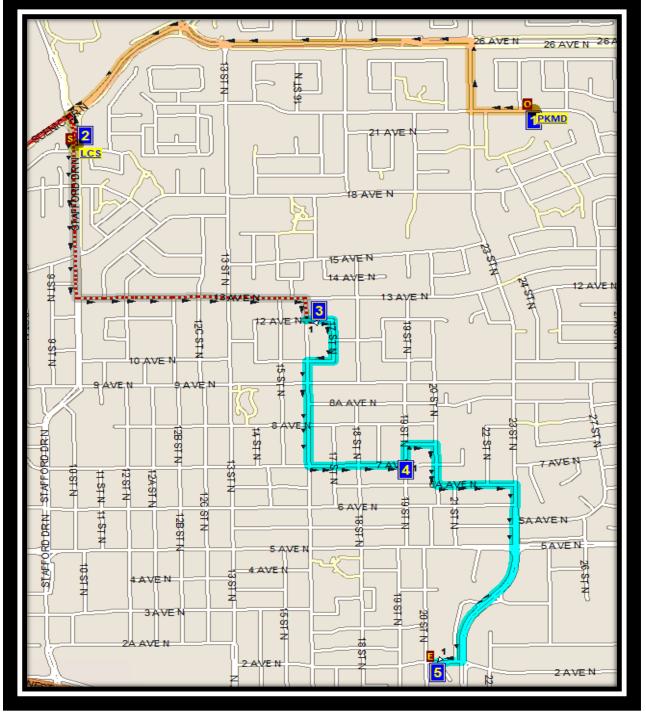

Route:CLN PM P CLN Park Meadows PN Start Time:3:00 pm End Time:3:31 pm

Route Days:MTWH

|     | 3:00 pm | PARK MEADOWS/5 ORIOLE RD N  |
|-----|---------|-----------------------------|
| (1) | 3:10 pm | PARK MEADOWS/5 ORIOLE RD N  |
| (2) | 3:14 pm | LETHBRIDGE CHRISTIAN SCHOOL |
|     |         | 3 St. James Blvd N          |
| (3) | 3:24 pm | 1610 12 AVE N               |
| (1) | 3.27 nm | 709 19 ST N                 |

- (4) 3:27 pm 709 19 ST N
- (5) 3:31 pm Unit 1, 2005 2 AVE N

Route: CLNPM F1 CLN Park Meadows FI Start Time: 11:35 am

End Time:11:43 am

Route Days:F

- (1) 11:35 am PARK MEADOWS/5 ORIOLE RD N
- (2) 11:38 am 1610 12 AVE N
- (3) 11:43 am Unit 1, 2005 2 AVE N
- (1) 12:20 pm LETHBRIDGE CHRISTIAN SCHOOL
- 3 St. James Blvd N
- (2) 12:24 pm 709 19 ST N