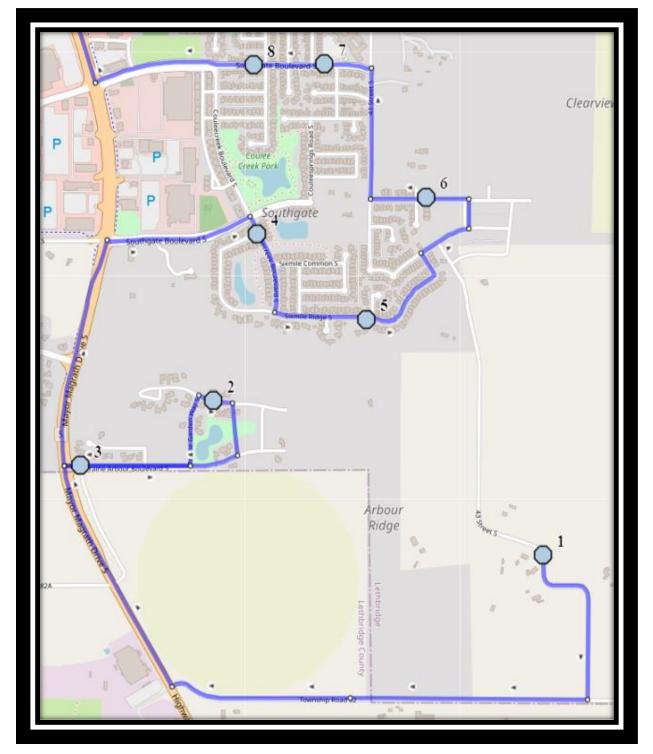

# **Plaxton S2**

REVISED: August 18, 2021 EFFECTIVE: August 31, 2021

PM Route stops 7-8 first, then stops 4-6, then 2-3 & 1

# #1 - 7:31 AM - 43 Street South Southbound #2 - 7:35 AM - Arbourwood Terrace South Eastbound - Walkway Entrance #3 - 7:37 AM - Praire Arbour Blvd South Westbound - Walkway Entrance #4 - 7:40 AM - Sixmile Road South Southbound - Mailboxes #5 - 7:41 AM - Sixmile Ridges South Eastbound #6 - 7:45 AM - 40 Ave South Westbound #7 - 7:47 AM - Southgate Blvd South Westbound - LPT Stop #12327

#8 - 7:48 AM - Southgate Blvd South Westbound - LPT Stop #12328

### #9 - 7:52 AM - Dr. Robert Plaxton

| #1 - 3:17 PM - Dr. Robert Plaxton                                    | Friday<br>11: <b>57 AM</b> |
|----------------------------------------------------------------------|----------------------------|
| #2 - 3:22 PM - Southgate Blvd South Westbound - LPT Stop #12327      | 12:02 PM                   |
| #3 - 3:23 PM - Southgate Blvd South Westbound - LPT Stop #12328      | 12:03 PM                   |
| #4 - 3:24 PM - Sixmile Road South Southbound - Mailboxes             | 12:04 PM                   |
| #5 - 3:26 PM - Sixmile Ridges South Eastbound                        | 12:06 PM                   |
| #6 - 3:29 PM - 40 Ave South Westbound                                | 12:09 PM                   |
| #7 - 3:36 PM - Arbourwood Terrace South Eastbound - Walkway Entrance | 12:16 PM                   |
| #8 - 3:38 PM - Praire Arbour Blvd South Westbound - Walkway Entrance | 12:18 PM                   |
| #9 - 3:41 PM - 43 Street South Southbound                            | 12:21 PM                   |