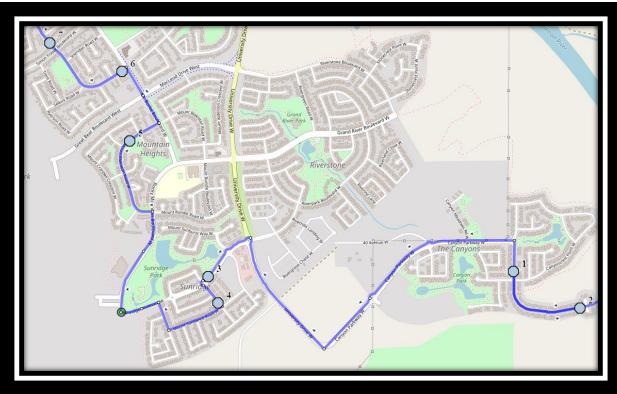

## Van Tighem W3

REVISED: August 18, 2021 EFFECTIVE: August 31, 2021

- #1 8:07 AM Canyon Blvd West Southbound Power Boxes
- #2 8:08 AM Canyon Blvd West Eastbound Mailboxes
- #3 8:16 AM Sunridge Blvd W Southbound LPT Stop #13505
- #4 8:16 AM Mt Sundance Manor West Southbound Mailboxes
- #5 8:21 AM Mt Blakiston Road W Eastbound LPT Stop #13081
- #6 8:22 AM Columbia Blvd West Eastbound LPT Stop #13070
- #7 8:24 AM 872 Columbia Boulevard West
- #8 8:30 AM Father Lenoard Van Tighem

## **AM Route**