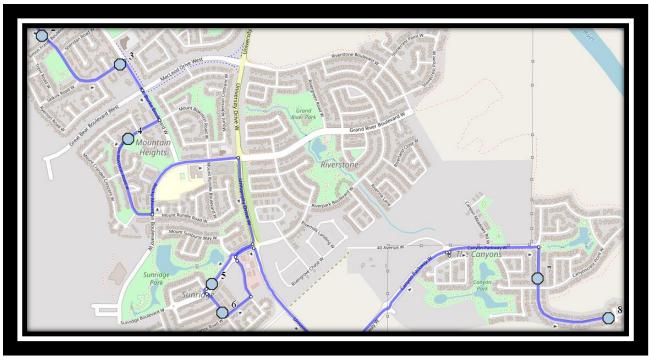

## Van Tighem W3

REVISED: August 18, 2021 EFFECTIVE: August 31, 2021

|                                                                | Friday       |
|----------------------------------------------------------------|--------------|
| #1 - 3:25 PM - Father Lenoard Van Tighem                       | #1 - 1:10 PM |
| #2 - 3:32 PM - Columbia Blvd West Southbound - LPT Stop #13068 | #2 - 1:17 PM |
| #3 - 3:33 PM - Columbia Blvd West Eastbound - LPT Stop #13070  | #3 - 1:18 PM |
| #4 - 3:34 PM - Mt Blakiston Road W Eastbound - LPT Stop #13081 | #4 - 1:19 PM |
| #5 - 3:38 PM - Sunridge Blvd W Southbound - LPT Stop #13505    | #5 - 1:23 PM |
| #6 - 3:39 PM - Mt Sundance Manor West Southbound - Mailboxes   | #6 - 1:24 PM |
| #7 - 3:44 PM - Canyon Blvd West Southbound - Power Boxes       | #7 - 1:29 PM |
| #8 - 3:45 PM - Canyon Blvd West Eastbound - Mailboxes          | #8 - 1:30 PM |

## **PM Route**