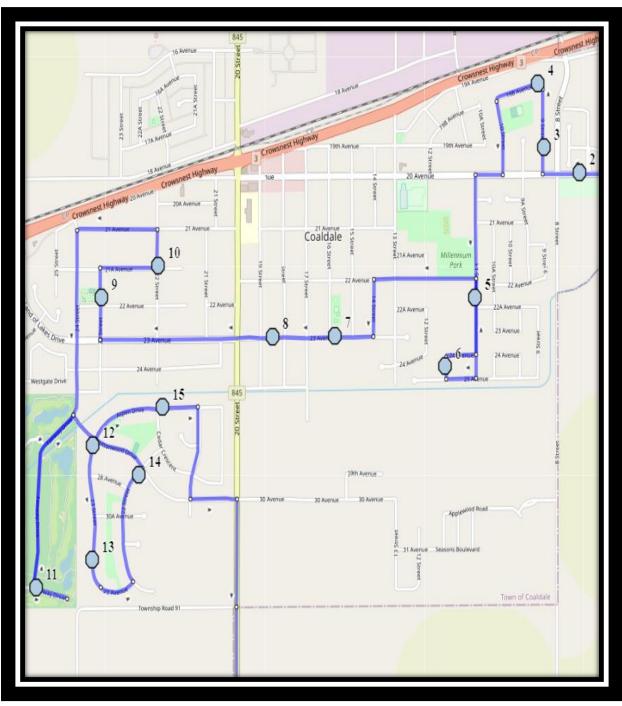

#### **AM Route**

REVISED: August 18, 2021 EFFECTIVE: August 31, 2021

#3 - 7:00 AM - 9 Street Northbound - Power Boxes

#4 - 7:01 AM - 19B Ave Westbound - Power Box

#5 - 7:04 AM - 11 Street Southbound - Jennie Emery Elementary School

#6 - 7:05 AM - 11a Street Southbound - Alley

#7 - 7:09 AM - 23 Ave Westbound - School Zone End Sign

#8 - 7:10 AM - 23 Ave Westbound - Alley

#9 - 7:12 AM - 23 Street Northbound

#10 - 7:13 AM - 22 Street Northbound - Fire Hydrant

#11 - 7:18 AM - Fairway Drive Westbound - Lamp Post

#12 - 7:20 AM - 23 Street Southbound - Mailboxes

#13 - 7:22 AM - 23 Street Southbound - Power Boxes

#14 - 7:23 AM - 22 Street Northbound

#15 - 7:25 AM - Aspen Drive Westbound - Power Boxes

#16 - 7:32 AM - 3111 30 St

#17 - 7:38 AM - Bonavista Drive Westbound

#18 - 7:44 AM - 204 44 St South

#19 - 7:50 AM - Catholic Central High School East Campus

REVISED: August 18, 2021 EFFECTIVE: August 31, 2021

- #1 3:07 PM Ecole St. Marys
- #2 3:12 PM St. Francis Junior High
- #3 3:17 PM Catholic Central High School East Campus
- #4 3:21 PM 204 44 St South
- #5 3:28 PM Bonavista Drive Westbound
- #6 3:34 PM 3111 30 St
- #7 3:39 PM Aspen Drive Westbound Power Boxes
- #8 3:41 PM 22 Street Northbound
- #9 3:42 PM 23 Street Southbound Power Boxes
- #10 3:43 PM 23 Street Southbound Mailboxes
- #11 3:45 PM Fairway Drive Westbound Lamp Post
- #12 3:49 PM 22 Street Northbound Fire Hydrant
- #13 3:50 PM 23 Street Northbound
- #14 3:52 PM 23 Ave Westbound Alley
- #15 3:53 PM 23 Ave Westbound School Zone End Sign
- #16 3:56 PM 11a Street Southbound Alley
- #17 3:57 PM 11 Street Southbound Jennie Emery Elementary School
- #18 4:00 PM 19B Ave Westbound Power Box
- #19 4:00 PM 9 Street Northbound Power Boxes
- #20 4:01 PM 20 Ave Westbound Power Boxes
- #21 4:14 PM Range Road 191 #84041