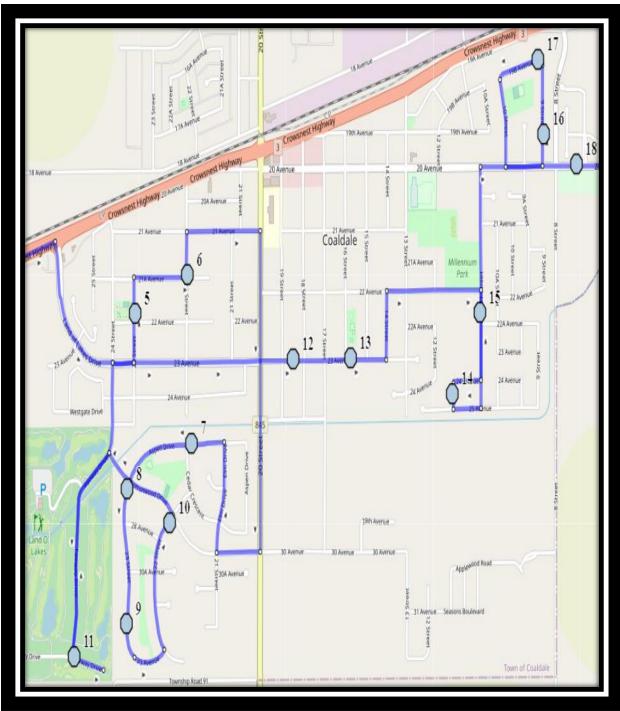

#### **PM Route**

REVISED: August 18, 2021 EFFECTIVE: August 31, 2021

REVISED: August 18, 2021 EFFECTIVE: August 31, 2021

#1 - 6:46 AM - Range Road 191 - #84041

#2 - 6:59 AM - 20 Ave Westbound - Power Boxes

#17 - 7:38 AM - Bonavista Drive Westbound

#18 - 7:44 AM - 204 44 St South

#19 - 7:50 AM - Catholic Central High School East Campus

REVISED: August 18, 2021 EFFECTIVE: August 31, 2021

- #1 3:07 PM Ecole St. Marys
- #2 3:12 PM St. Francis Junior High
- #3 3:17 PM Catholic Central High School East Campus
- #4 3:21 PM 204 44 St South
- #5 3:28 PM Bonavista Drive Westbound
- #6 3:34 PM 3111 30 St
- #7 3:39 PM Aspen Drive Westbound Power Boxes
- #8 3:41 PM 22 Street Northbound
- #9 3:42 PM 23 Street Southbound Power Boxes
- #10 3:43 PM 23 Street Southbound Mailboxes
- #11 3:45 PM Fairway Drive Westbound Lamp Post
- #12 3:49 PM 22 Street Northbound Fire Hydrant
- #13 3:50 PM 23 Street Northbound
- #14 3:52 PM 23 Ave Westbound Alley
- #15 3:53 PM 23 Ave Westbound School Zone End Sign
- #16 3:56 PM 11a Street Southbound Alley
- #17 3:57 PM 11 Street Southbound Jennie Emery Elementary School
- #18 4:00 PM 19B Ave Westbound Power Box
- #19 4:00 PM 9 Street Northbound Power Boxes
- #20 4:01 PM 20 Ave Westbound Power Boxes
- #21 4:14 PM Range Road 191 #84041