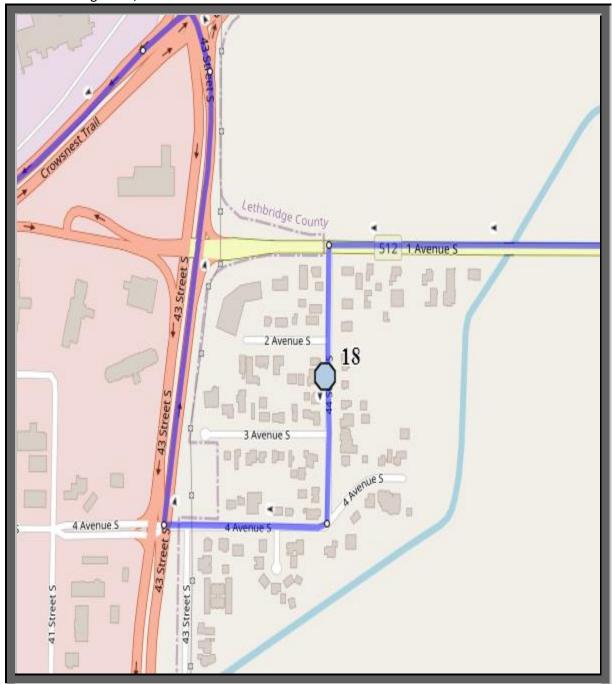

#17 - 7:38 AM - Bonavista Drive Westbound

#18 - 7:44 AM - 204 44 St South

#19 - 7:50 AM - Catholic Central High School East Campus

REVISED: August 18, 2021 EFFECTIVE: August 31, 2021

- #1 3:07 PM Ecole St. Marys
- #2 3:12 PM St. Francis Junior High
- #3 3:17 PM Catholic Central High School East Campus
- #4 3:21 PM 204 44 St South
- #5 3:28 PM Bonavista Drive Westbound
- #6 3:34 PM 3111 30 St
- #7 3:39 PM Aspen Drive Westbound Power Boxes
- #8 3:41 PM 22 Street Northbound
- #9 3:42 PM 23 Street Southbound Power Boxes
- #10 3:43 PM 23 Street Southbound Mailboxes
- #11 3:45 PM Fairway Drive Westbound Lamp Post
- #12 3:49 PM 22 Street Northbound Fire Hydrant
- #13 3:50 PM 23 Street Northbound
- #14 3:52 PM 23 Ave Westbound Alley
- #15 3:53 PM 23 Ave Westbound School Zone End Sign
- #16 3:56 PM 11a Street Southbound Alley
- #17 3:57 PM 11 Street Southbound Jennie Emery Elementary School
- #18 4:00 PM 19B Ave Westbound Power Box
- #19 4:00 PM 9 Street Northbound Power Boxes
- #20 4:01 PM 20 Ave Westbound Power Boxes
- #21 4:14 PM Range Road 191 #84041