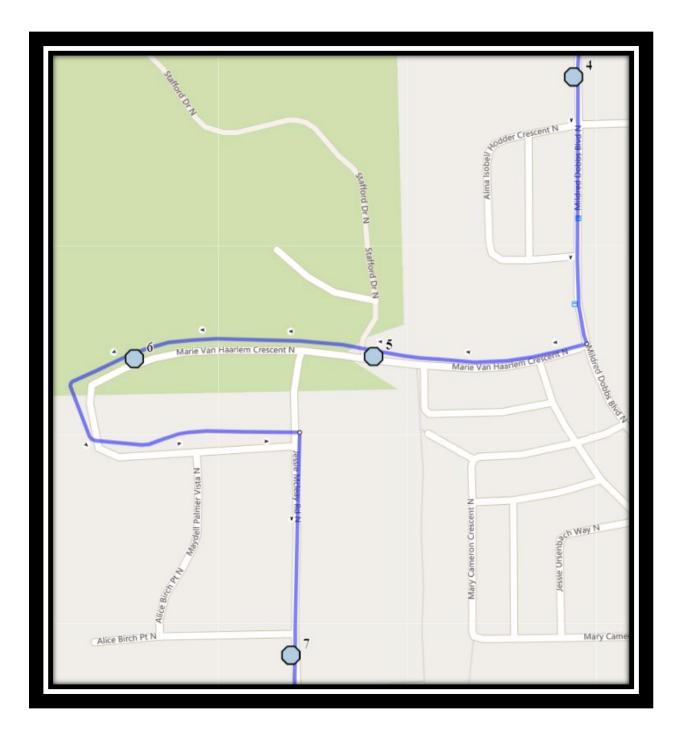

- #2 8:11 AM 11 St N Northbound south of 44 Ave N
- #3 8:12 AM 13 St N Southbound north of 41 Ave N at mailboxes
- #4 8:15 AM Mildred Dobbs Blvd North Southbound Park Entrance
- #5 8:17 AM Marie Van Haarlem Cresent North Westbound Walkway
- #6 8:18 AM Marie Van Haarlem Cres N Westbound Cement Island
- #7 8:20 AM Jessie Mcleay Rd N Southbound south of Alice Birch at mailboxes
- #8 8:25 AM Senator Buchanan Elementary

#### Monday – Thursday

- #1 3:57 PM Senator Buchanan Elementary
- #2 4:03 PM 11 St N Northbound north of 42 Ave before Alley
- #3 4:03 PM 11 St N Northbound south of 44 Ave N
- #4 4:05 PM 13 St N Southbound north of 41 Ave N at mailboxes
- #5 4:07 PM Mildred Dobbs Blvd North Southbound Park Entrance
- #6 4:08 PM Marie Van Haarlem Cresent North Westbound Walkway
- #7 4:08 PM Marie Van Haarlem Cres N Westbound Cement Island
- #8 4:10 PM Jessie Mcleay Rd N Southbound south of Alice Birch at mailboxes

#3 - 11:43 AM - 11 St N Northbound - south of 44 Ave N

#4 - 11:45 AM - 13 St N Southbound - north of 41 Ave N at mailboxes

#5 - 11:47 AM - Mildred Dobbs Blvd North Southbound - Park Entrance

#6 - 11:48 AM - Marie Van Haarlem Cresent North Westbound - Walkway

#7 - 11:48 AM - Marie Van Haarlem Cres N Westbound - Cement Island

#8 - 11:50 AM - Jessie Mcleay Rd N Southbound - south of Alice Birch at mailboxes

Senator Buchanan Elementary – 1101 7 Ave North – (403) 327-7321