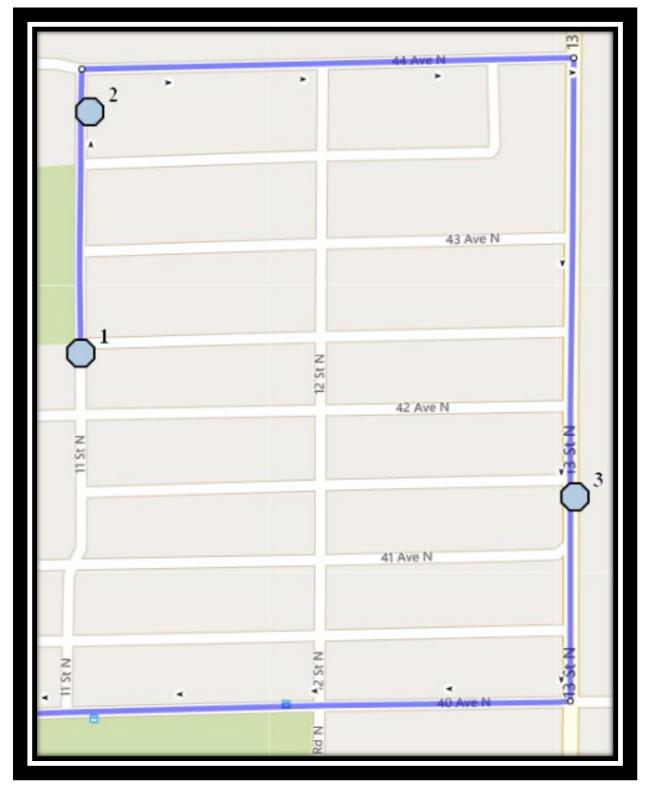

- #2 8:11 AM 11 St N Northbound south of 44 Ave N
- #3 8:12 AM 13 St N Southbound north of 41 Ave N at mailboxes
- #4 8:15 AM Mildred Dobbs Blvd North Southbound Park Entrance
- #5 8:17 AM Marie Van Haarlem Cresent North Westbound Walkway
- #6 8:18 AM Marie Van Haarlem Cres N Westbound Cement Island
- #7 8:20 AM Jessie Mcleay Rd N Southbound south of Alice Birch at mailboxes
- #8 8:25 AM Senator Buchanan Elementary

#### Monday – Thursday

- #1 3:57 PM Senator Buchanan Elementary
- #2 4:03 PM 11 St N Northbound north of 42 Ave before Alley
- #3 4:03 PM 11 St N Northbound south of 44 Ave N
- #4 4:05 PM 13 St N Southbound north of 41 Ave N at mailboxes
- #5 4:07 PM Mildred Dobbs Blvd North Southbound Park Entrance
- #6 4:08 PM Marie Van Haarlem Cresent North Westbound Walkway
- #7 4:08 PM Marie Van Haarlem Cres N Westbound Cement Island
- #8 4:10 PM Jessie Mcleay Rd N Southbound south of Alice Birch at mailboxes

#### Senator Buchanan Elementary – 1101 7 Ave North – (403) 327-7321

REVISED: August 15, 2022 EFFECTIVE: September 6, 2022 Friday Early Out #1 - 11:37 AM - Senator Buchanan Elementary

#2 - 11:43 AM - 11 St N Northbound - north of 42 Ave before Alley

#3 - 11:43 AM - 11 St N Northbound - south of 44 Ave N

#4 - 11:45 AM - 13 St N Southbound - north of 41 Ave N at mailboxes

#5 - 11:47 AM - Mildred Dobbs Blvd North Southbound - Park Entrance

#6 - 11:48 AM - Marie Van Haarlem Cresent North Westbound - Walkway