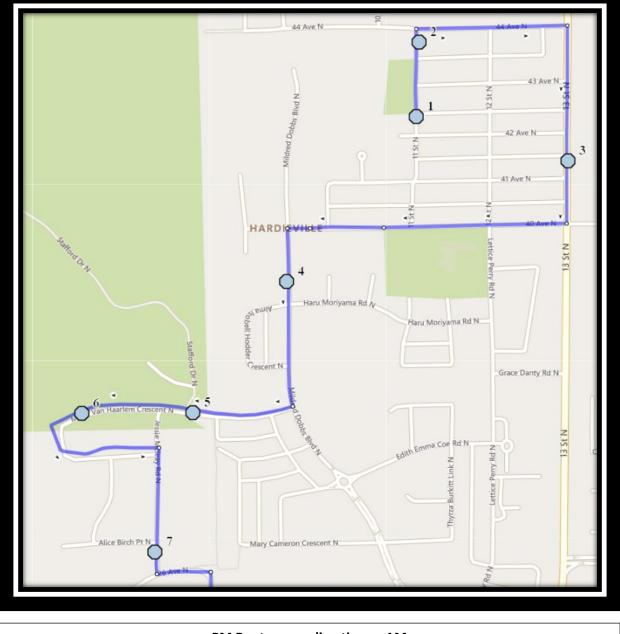

- #2 8:11 AM 11 St N Northbound south of 44 Ave N
- #3 8:12 AM 13 St N Southbound north of 41 Ave N at mailboxes
- #4 8:15 AM Mildred Dobbs Blvd North Southbound Park Entrance
- #5 8:17 AM Marie Van Haarlem Cresent North Westbound Walkway
- #6 8:18 AM Marie Van Haarlem Cres N Westbound Cement Island
- #7 8:20 AM Jessie Mcleay Rd N Southbound south of Alice Birch at mailboxes
- #8 8:25 AM Senator Buchanan Elementary

#### Monday – Thursday

- #1 3:57 PM Senator Buchanan Elementary
- #2 4:03 PM 11 St N Northbound north of 42 Ave before Alley
- #3 4:03 PM 11 St N Northbound south of 44 Ave N
- #4 4:05 PM 13 St N Southbound north of 41 Ave N at mailboxes
- #5 4:07 PM Mildred Dobbs Blvd North Southbound Park Entrance
- #6 4:08 PM Marie Van Haarlem Cresent North Westbound Walkway
- #7 4:08 PM Marie Van Haarlem Cres N Westbound Cement Island
- #8 4:10 PM Jessie Mcleay Rd N Southbound south of Alice Birch at mailboxes

#### Senator Buchanan Elementary – 1101 7 Ave North – (403) 327-7321

REVISED: August 15, 2022 EFFECTIVE: September 6, 2022 Friday Early Out #1 - 11:37 AM - Senator Buchanan Elementary

#2 - 11:43 AM - 11 St N Northbound - north of 42 Ave before Alley

#3 - 11:43 AM - 11 St N Northbound - south of 44 Ave N

#4 - 11:45 AM - 13 St N Southbound - north of 41 Ave N at mailboxes

#5 - 11:47 AM - Mildred Dobbs Blvd North Southbound - Park Entrance

#6 - 11:48 AM - Marie Van Haarlem Cresent North Westbound - Walkway

#7 - 11:48 AM - Marie Van Haarlem Cres N Westbound - Cement Island

#8 - 11:50 AM - Jessie Mcleay Rd N Southbound - south of Alice Birch at mailboxes

Senator Buchanan Elementary – 1101 7 Ave North – (403) 327-7321