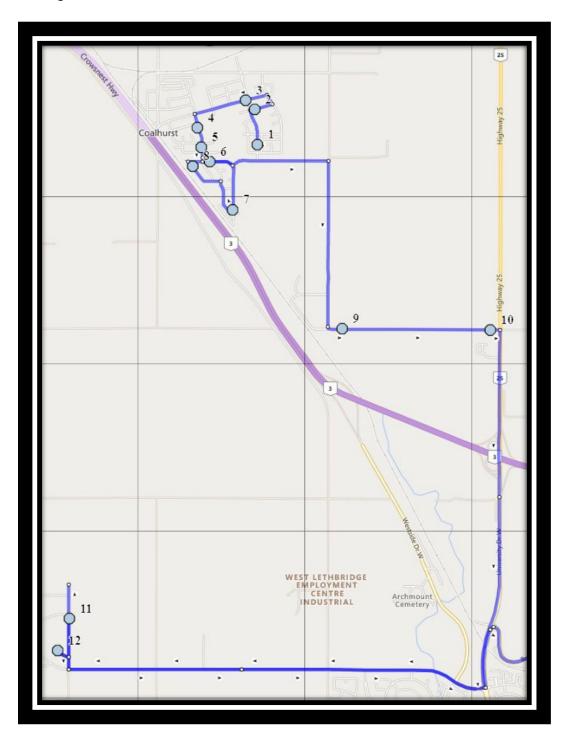

### Monday - Friday

#1 - 6:53 AM - 6 Street South Northbound - Lamp Post

#2 - 6:55 AM - 50 Ave Westbound - Fire Hydrant

#3 - 6:57 AM - 51 Ave Westbound - Fire Hydrant

#4 - 6:59 AM - Aspen Road Southbound - Alley

#5 - 6:59 AM - Aspen Road Southbound - Alley

#6 - 7:01 AM - Sundance Drive Eastbound - Power Boxes

#7 - 7:05 AM - Sundance Drive Southbound - Mailboxes

#8 - 7:09 AM - Lake Drive Northbound - Alley

#9 - 7:19 AM - 222076 Township Road 92

#10 - 7:21 AM - Township Road 92 - 222004

#11 - 7:29 AM - Mountain Meadows Road - Gate Entrance

#12 - 7:31 AM - Fox Hollow Bay - Turn About

#13 - 7:45 AM - Catholic Central High School East Campus

#14 - 7:45 AM - St. Francis Junior High

#15 - 7:45 AM - Ecole St. Marys

REVISED: August 15, 2022 EFFECTIVE: August 31, 2022 Monday – Thursday

#1 - 2:55 PM - Ecole St. Marys

#2 - 3:05 PM - St. Francis Junior High

#3 - 3:12 PM - Catholic Central High School East Campus