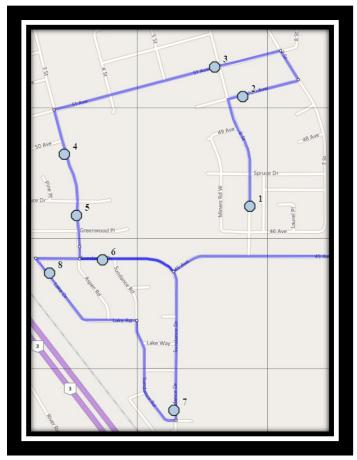

### Monday - Friday

#1 - 6:53 AM - 6 Street South Northbound - Lamp Post

#2 - 6:55 AM - 50 Ave Westbound - Fire Hydrant

#3 - 6:57 AM - 51 Ave Westbound - Fire Hydrant

#4 - 6:59 AM - Aspen Road Southbound - Alley

#5 - 6:59 AM - Aspen Road Southbound - Alley

#6 - 7:01 AM - Sundance Drive Eastbound - Power Boxes

#7 - 7:05 AM - Sundance Drive Southbound - Mailboxes

#8 - 7:09 AM - Lake Drive Northbound - Alley

#9 - 7:19 AM - 222076 Township Road 92