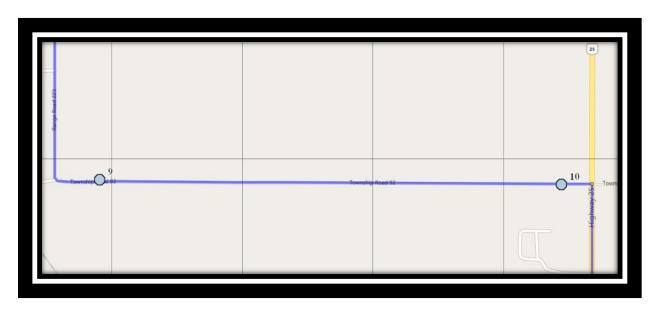

#5 - 6:59 AM - Aspen Road Southbound - Alley

#6 - 7:01 AM - Sundance Drive Eastbound - Power Boxes

#7 - 7:05 AM - Sundance Drive Southbound - Mailboxes

#8 - 7:09 AM - Lake Drive Northbound - Alley

#9 - 7:19 AM - 222076 Township Road 92

#10 - 7:21 AM - Township Road 92 - 222004

#11 - 7:29 AM - Mountain Meadows Road - Gate Entrance

#12 - 7:31 AM - Fox Hollow Bay - Turn About

#13 - 7:45 AM - Catholic Central High School East Campus

#14 - 7:45 AM - St. Francis Junior High