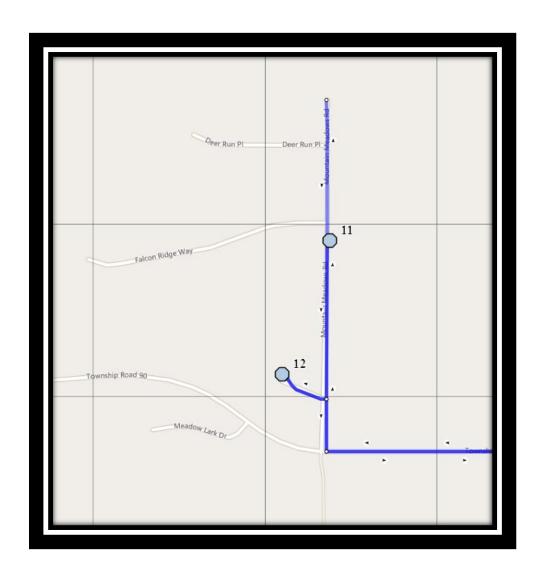

#10 - 7:21 AM - Township Road 92 - 222004

#11 - 7:29 AM - Mountain Meadows Road - Gate Entrance

#12 - 7:31 AM - Fox Hollow Bay - Turn About

#13 - 7:45 AM - Catholic Central High School East Campus

#14 - 7:45 AM - St. Francis Junior High