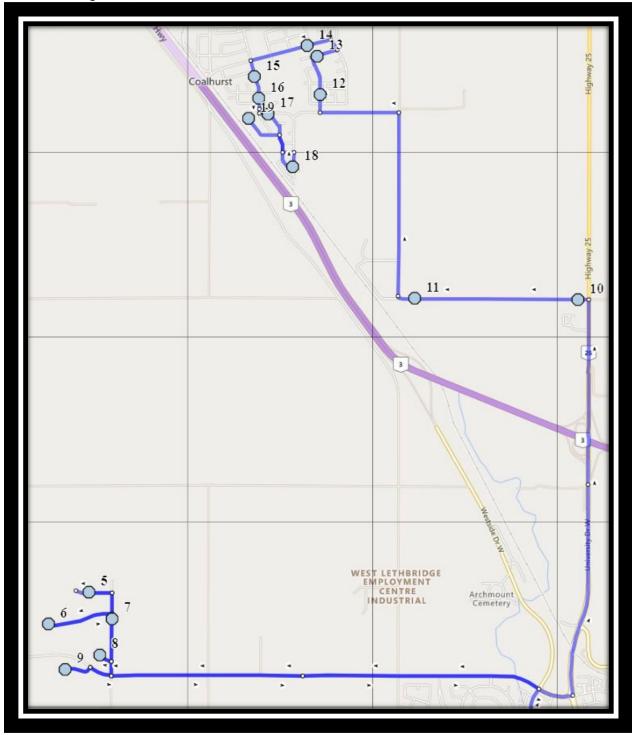

#15 - 7:45 AM - Ecole St. Marys

REVISED: August 15, 2022 EFFECTIVE: August 31, 2022 Monday – Thursday

#1 - 2:55 PM - Ecole St. Marys

#2 - 3:05 PM - St. Francis Junior High

#3 - 3:12 PM - Catholic Central High School East Campus

#4 - 3:40 PM - Father Lenoard Van Tighem

#5 - 3:49 PM - Deer Run Place Westbound

#6 - 3:54 PM - Falcon Ridge Way - Power Boxes

#7 - 3:56 PM - Mountain Meadows Road - Gate Entrance

#8 - 3:57 PM - Fox Hollow Bay - Turn About

#9 - 4:00 PM - Meadow Lark Drive - Turn About

#10 - 4:08 PM - Township Road 92 - 222004

#11 - 4:10 PM - 222076 Township Road 92

#12 - 4:14 PM - 6 Street South Northbound - Lamp Post

#13 - 4:16 PM - 50 Ave Westbound - Fire Hydrant

#14 - 4:18 PM - 51 Ave Westbound - Fire Hydrant

#15 - 4:19 PM - Aspen Road Southbound - Alley

#16 - 4:20 PM - Aspen Road Southbound - Alley

#17 - 4:22 PM - Sundance Drive Eastbound - Power Boxes

#18 - 4:24 PM - Sundance Drive Southbound - Mailboxes

#19 - 4:28 PM - Lake Drive Northbound - Alley

REVISED: August 15, 2022 EFFECTIVE: August 31, 2022

**Friday Early Out** 

#1 - 12:20 PM - Ecole St. Marys

#2 - 12:30 PM - St. Francis Junior High

#3 - 12:37 PM - Catholic Central High School East Campus