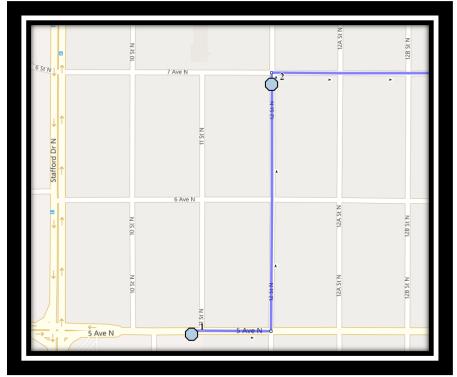

#### Monday - Friday

- #1 7:18 AM 5 Ave North Eastbound east of 10 St N at power boxes
- #2 7:20 AM 12 Street North Northbound south of7 Ave N at fire hydrant
- #3 7:24 AM 18 Street North Southbound south of 7 Ave N at alley
- #4 7:25 AM 19 Street North Northbound north of 8A Ave N at school zone sign
- #5 7:27 AM 23 Street North Northbound north of 9 Ave N intersection before driveway
- #6 7:30 AM 14 Ave North Eastbound east of 27 St N at end of sidwalk
- #7 7:31 AM 27A Street North Southbound south of 12 Ave N before alley
- #8 7:32 AM 27A Street North Southbound south of 11 Ave N before alley
- #9 7:34 AM 27 Street North Southbound south of 9 Ave N before alley
- #10 7:35 AM 27 Street North Southbound at 7A Ave N at lamp post
- #11 7:37 AM 6 Ave North Westbound before 21 St N at alley
- #12 7:41 AM 2 Ave North Westbound west of 14 St N at lamp post
- #13 7:45 AM Catholic Central High School East Campus
- #14 7:45 AM Ecole St. Marys
- #15 7:45 AM St. Francis Junior High

#### **Monday – Thursday**

#1 - 2:55 PM - Ecole St. Marys

#2 - 3:05 PM - St. Francis Junior High

#3 - 3:12 PM - Catholic Central High School East Campus

#4 - 3:19 PM - 5 Ave North Eastbound - east of 10 St N at power boxes