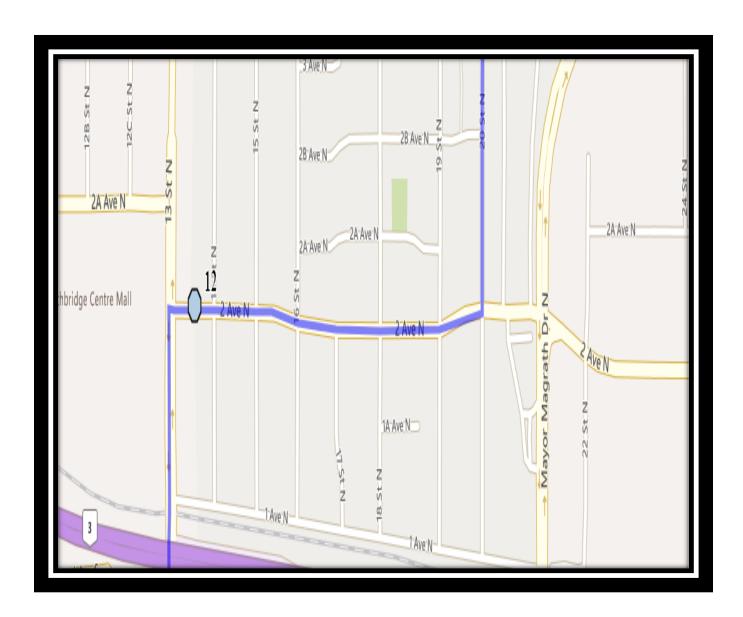

#### Monday - Friday

- #1 7:18 AM 5 Ave North Eastbound east of 10 St N at power boxes
- #2 7:20 AM 12 Street North Northbound south of7 Ave N at fire hydrant
- #3 7:24 AM 18 Street North Southbound south of 7 Ave N at alley
- #4 7:25 AM 19 Street North Northbound north of 8A Ave N at school zone sign
- #5 7:27 AM 23 Street North Northbound north of 9 Ave N intersection before driveway
- #6 7:30 AM 14 Ave North Eastbound east of 27 St N at end of sidwalk
- #7 7:31 AM 27A Street North Southbound south of 12 Ave N before alley
- #8 7:32 AM 27A Street North Southbound south of 11 Ave N before alley
- #9 7:34 AM 27 Street North Southbound south of 9 Ave N before alley
- #10 7:35 AM 27 Street North Southbound at 7A Ave N at lamp post
- #11 7:37 AM 6 Ave North Westbound before 21 St N at alley
- #12 7:41 AM 2 Ave North Westbound west of 14 St N at lamp post
- #13 7:45 AM Catholic Central High School East Campus
- #14 7:45 AM Ecole St. Marys
- #15 7:45 AM St. Francis Junior High

#14 - 3:38 PM - 6 Ave North Westbound - before 21 St N at alley

#15 - 3:41 PM - 2 Ave North Westbound - west of 14 St N at lamp post

REVISED: August 26, 2022 EFFECTIVE: August 31, 2022

#### **Friday Early Out**

#1 - 12:20 PM - Ecole St. Marys

#2 - 12:30 PM - St. Francis Junior High

#3 - 12:37 PM - Catholic Central High School East Campus

#4 - 12:44 PM - 5 Ave North Eastbound - east of 10 St N at power boxes

#14 - 1:03 PM - 6 Ave North Westbound - before 21 St N at alley

#15 - 1:06 PM - 2 Ave North Westbound - west of 14 St N at lamp post