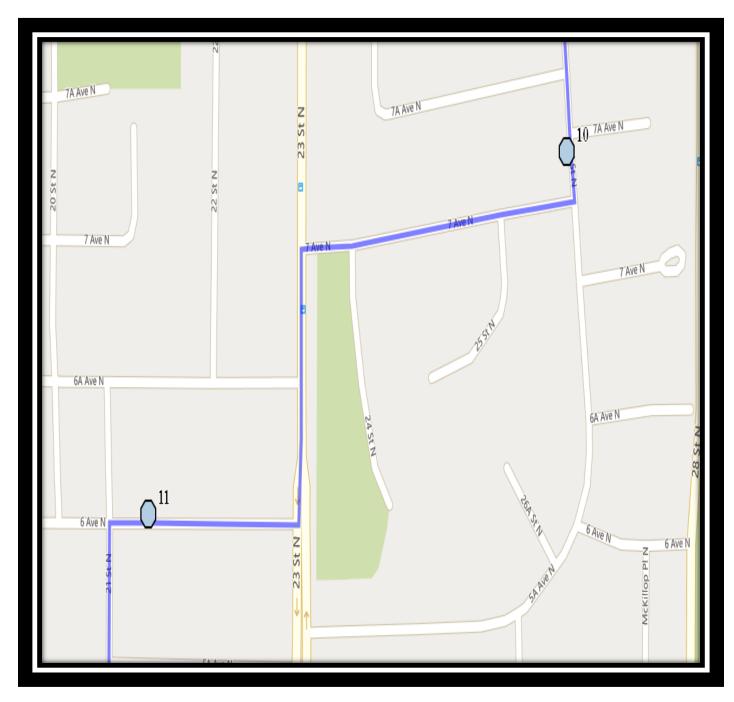

#### Monday - Friday

- #1 7:18 AM 5 Ave North Eastbound east of 10 St N at power boxes
- #2 7:20 AM 12 Street North Northbound south of7 Ave N at fire hydrant
- #3 7:24 AM 18 Street North Southbound south of 7 Ave N at alley
- #4 7:25 AM 19 Street North Northbound north of 8A Ave N at school zone sign
- #5 7:27 AM 23 Street North Northbound north of 9 Ave N intersection before driveway
- #6 7:30 AM 14 Ave North Eastbound east of 27 St N at end of sidwalk
- #7 7:31 AM 27A Street North Southbound south of 12 Ave N before alley
- #8 7:32 AM 27A Street North Southbound south of 11 Ave N before alley
- #9 7:34 AM 27 Street North Southbound south of 9 Ave N before alley
- #10 7:35 AM 27 Street North Southbound at 7A Ave N at lamp post
- #11 7:37 AM 6 Ave North Westbound before 21 St N at alley
- #12 7:41 AM 2 Ave North Westbound west of 14 St N at lamp post
- #13 7:45 AM Catholic Central High School East Campus
- #14 7:45 AM Ecole St. Marys
- #15 7:45 AM St. Francis Junior High

#5 - 3:20 PM - 12 Street North Northbound - south of7 Ave N at fire hydrant

#6 - 3:24 PM - 18 Street North Southbound - south of 7 Ave N at alley

#7 - 3:25 PM - 19 Street North Northbound - north of 8A Ave N at school zone sign

#8 - 3:27 PM - 23 Street North Northbound - north of 9 Ave N intersection before driveway

#9 - 3:30 PM - 14 Ave North Eastbound - east of 27 St N at end of sidwalk

#10 - 3:32 PM - 27A Street North Southbound - south of 12 Ave N before alley

#11 - 3:33 PM - 27A Street North Southbound - south of 11 Ave N before alley

#12 - 3:34 PM - 27 Street North Southbound - south of 9 Ave N before alley

#13 - 3:36 PM - 27 Street North Southbound - at 7A Ave N at lamp post

#14 - 3:38 PM - 6 Ave North Westbound - before 21 St N at alley

#15 - 3:41 PM - 2 Ave North Westbound - west of 14 St N at lamp post

REVISED: August 26, 2022 EFFECTIVE: August 31, 2022

#5 - 12:45 PM - 12 Street North Northbound - south of7 Ave N at fire hydrant

#6 - 12:49 PM - 18 Street North Southbound - south of 7 Ave N at alley

#7 - 12:50 PM - 19 Street North Northbound - north of 8A Ave N at school zone sign

#8 - 12:52 PM - 23 Street North Northbound - north of 9 Ave N intersection before driveway

#9 - 12:55 PM - 14 Ave North Eastbound - east of 27 St N at end of sidwalk

#10 - 12:57 PM - 27A Street North Southbound - south of 12 Ave N before alley

#11 - 12:58 PM - 27A Street North Southbound - south of 11 Ave N before alley

#12 - 12:59 PM - 27 Street North Southbound - south of 9 Ave N before alley

#13 - 1:01 PM - 27 Street North Southbound - at 7A Ave N at lamp post

#14 - 1:03 PM - 6 Ave North Westbound - before 21 St N at alley

#15 - 1:06 PM - 2 Ave North Westbound - west of 14 St N at lamp post