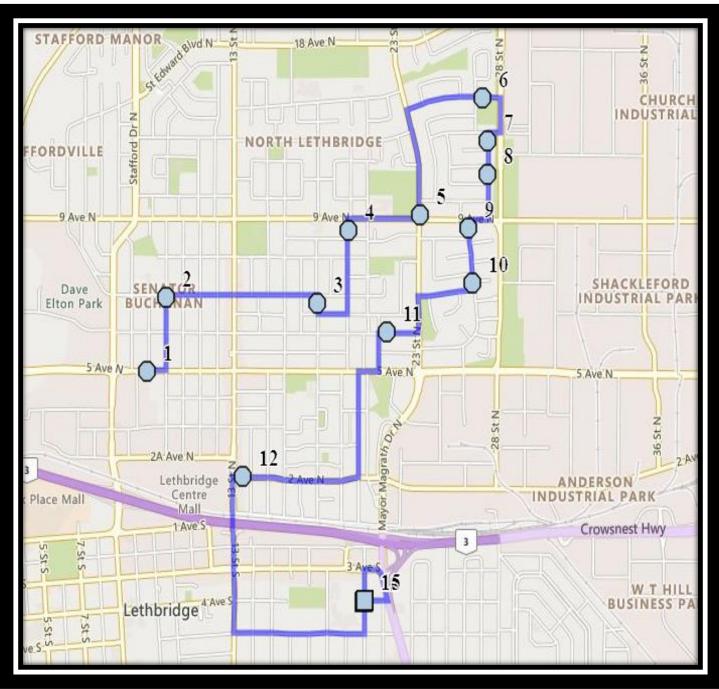

#### Monday - Friday

- #1 7:18 AM 5 Ave North Eastbound east of 10 St N at power boxes
- #2 7:20 AM 12 Street North Northbound south of7 Ave N at fire hydrant
- #3 7:24 AM 18 Street North Southbound south of 7 Ave N at alley
- #4 7:25 AM 19 Street North Northbound north of 8A Ave N at school zone sign
- #5 7:27 AM 23 Street North Northbound north of 9 Ave N intersection before driveway
- #6 7:30 AM 14 Ave North Eastbound east of 27 St N at end of sidwalk
- #7 7:31 AM 27A Street North Southbound south of 12 Ave N before alley
- #8 7:32 AM 27A Street North Southbound south of 11 Ave N before alley
- #9 7:34 AM 27 Street North Southbound south of 9 Ave N before alley
- #10 7:35 AM 27 Street North Southbound at 7A Ave N at lamp post
- #11 7:37 AM 6 Ave North Westbound before 21 St N at alley
- #12 7:41 AM 2 Ave North Westbound west of 14 St N at lamp post
- #13 7:45 AM Catholic Central High School East Campus
- #14 7:45 AM Ecole St. Marys
- #15 7:45 AM St. Francis Junior High

#### **Monday – Thursday**

#1 - 2:55 PM - Ecole St. Marys

#2 - 3:05 PM - St. Francis Junior High

#3 - 3:12 PM - Catholic Central High School East Campus

#4 - 3:19 PM - 5 Ave North Eastbound - east of 10 St N at power boxes

#5 - 3:20 PM - 12 Street North Northbound - south of7 Ave N at fire hydrant

#6 - 3:24 PM - 18 Street North Southbound - south of 7 Ave N at alley

#7 - 3:25 PM - 19 Street North Northbound - north of 8A Ave N at school zone sign

#8 - 3:27 PM - 23 Street North Northbound - north of 9 Ave N intersection before driveway

#9 - 3:30 PM - 14 Ave North Eastbound - east of 27 St N at end of sidwalk

#10 - 3:32 PM - 27A Street North Southbound - south of 12 Ave N before alley

#11 - 3:33 PM - 27A Street North Southbound - south of 11 Ave N before alley

#12 - 3:34 PM - 27 Street North Southbound - south of 9 Ave N before alley

#13 - 3:36 PM - 27 Street North Southbound - at 7A Ave N at lamp post

#14 - 3:38 PM - 6 Ave North Westbound - before 21 St N at alley

#15 - 3:41 PM - 2 Ave North Westbound - west of 14 St N at lamp post

REVISED: August 26, 2022 EFFECTIVE: August 31, 2022

#### **Friday Early Out**

#1 - 12:20 PM - Ecole St. Marys

#2 - 12:30 PM - St. Francis Junior High

#3 - 12:37 PM - Catholic Central High School East Campus

#4 - 12:44 PM - 5 Ave North Eastbound - east of 10 St N at power boxes

#5 - 12:45 PM - 12 Street North Northbound - south of7 Ave N at fire hydrant

#6 - 12:49 PM - 18 Street North Southbound - south of 7 Ave N at alley

#7 - 12:50 PM - 19 Street North Northbound - north of 8A Ave N at school zone sign

#8 - 12:52 PM - 23 Street North Northbound - north of 9 Ave N intersection before driveway

#9 - 12:55 PM - 14 Ave North Eastbound - east of 27 St N at end of sidwalk

#10 - 12:57 PM - 27A Street North Southbound - south of 12 Ave N before alley

#11 - 12:58 PM - 27A Street North Southbound - south of 11 Ave N before alley

#12 - 12:59 PM - 27 Street North Southbound - south of 9 Ave N before alley

#13 - 1:01 PM - 27 Street North Southbound - at 7A Ave N at lamp post

#14 - 1:03 PM - 6 Ave North Westbound - before 21 St N at alley

#15 - 1:06 PM - 2 Ave North Westbound - west of 14 St N at lamp post