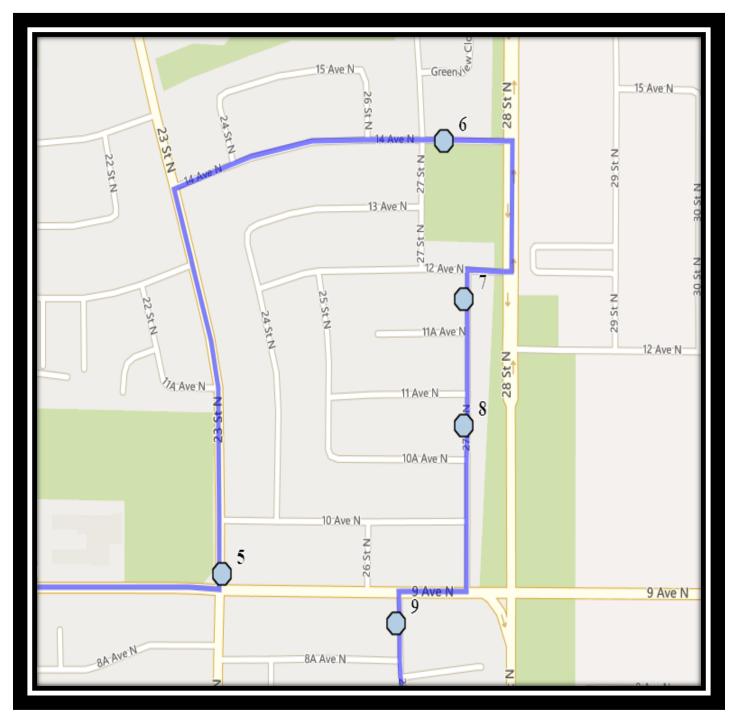

#### Monday - Friday

- #1 7:18 AM 5 Ave North Eastbound east of 10 St N at power boxes
- #2 7:20 AM 12 Street North Northbound south of7 Ave N at fire hydrant
- #3 7:24 AM 18 Street North Southbound south of 7 Ave N at alley
- #4 7:25 AM 19 Street North Northbound north of 8A Ave N at school zone sign
- #5 7:27 AM 23 Street North Northbound north of 9 Ave N intersection before driveway
- #6 7:30 AM 14 Ave North Eastbound east of 27 St N at end of sidwalk
- #7 7:31 AM 27A Street North Southbound south of 12 Ave N before alley
- #8 7:32 AM 27A Street North Southbound south of 11 Ave N before alley
- #9 7:34 AM 27 Street North Southbound south of 9 Ave N before alley
- #10 7:35 AM 27 Street North Southbound at 7A Ave N at lamp post
- #11 7:37 AM 6 Ave North Westbound before 21 St N at alley
- #12 7:41 AM 2 Ave North Westbound west of 14 St N at lamp post
- #13 7:45 AM Catholic Central High School East Campus
- #14 7:45 AM Ecole St. Marys
- #15 7:45 AM St. Francis Junior High

#8 - 3:27 PM - 23 Street North Northbound - north of 9 Ave N intersection before driveway

#9 - 3:30 PM - 14 Ave North Eastbound - east of 27 St N at end of sidwalk

#10 - 3:32 PM - 27A Street North Southbound - south of 12 Ave N before alley

#11 - 3:33 PM - 27A Street North Southbound - south of 11 Ave N before alley

#12 - 3:34 PM - 27 Street North Southbound - south of 9 Ave N before alley

#13 - 3:36 PM - 27 Street North Southbound - at 7A Ave N at lamp post