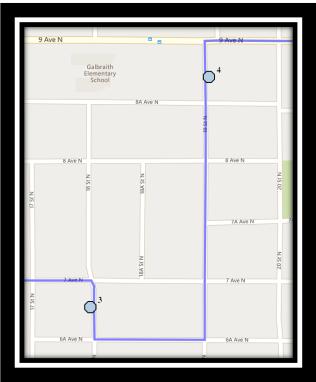

#### Monday - Friday

- #1 7:18 AM 5 Ave North Eastbound east of 10 St N at power boxes
- #2 7:20 AM 12 Street North Northbound south of7 Ave N at fire hydrant
- #3 7:24 AM 18 Street North Southbound south of 7 Ave N at alley
- #4 7:25 AM 19 Street North Northbound north of 8A Ave N at school zone sign
- #5 7:27 AM 23 Street North Northbound north of 9 Ave N intersection before driveway
- #6 7:30 AM 14 Ave North Eastbound east of 27 St N at end of sidwalk
- #7 7:31 AM 27A Street North Southbound south of 12 Ave N before alley
- #8 7:32 AM 27A Street North Southbound south of 11 Ave N before alley
- #9 7:34 AM 27 Street North Southbound south of 9 Ave N before alley
- #10 7:35 AM 27 Street North Southbound at 7A Ave N at lamp post
- #11 7:37 AM 6 Ave North Westbound before 21 St N at alley
- #12 7:41 AM 2 Ave North Westbound west of 14 St N at lamp post
- #13 7:45 AM Catholic Central High School East Campus
- #14 7:45 AM Ecole St. Marys
- #15 7:45 AM St. Francis Junior High

#### **Monday – Thursday**

#1 - 2:55 PM - Ecole St. Marys

#2 - 3:05 PM - St. Francis Junior High

#3 - 3:12 PM - Catholic Central High School East Campus

#4 - 3:19 PM - 5 Ave North Eastbound - east of 10 St N at power boxes

#5 - 3:20 PM - 12 Street North Northbound - south of7 Ave N at fire hydrant

#6 - 3:24 PM - 18 Street North Southbound - south of 7 Ave N at alley

#7 - 3:25 PM - 19 Street North Northbound - north of 8A Ave N at school zone sign