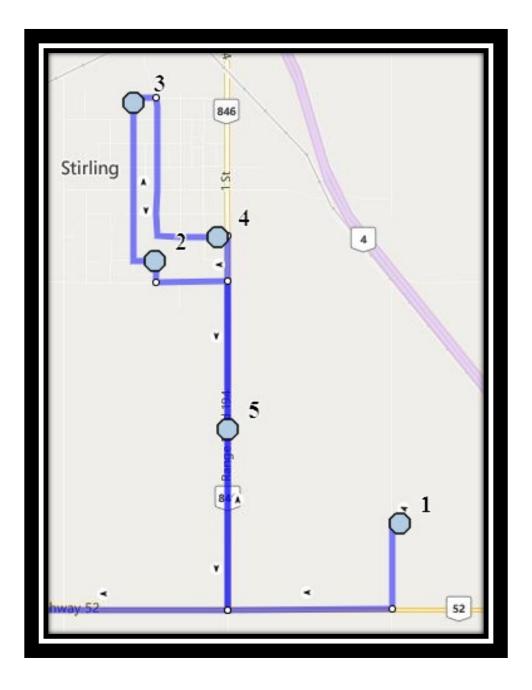

#### Monday – Friday

- #1 6:25 AM Range Road 193 62041
- #2 6:34 AM 4 Street South
- #3 6:40 AM 5 Street South Horseshoe Driveway
- #4 6:47 AM 6 Ave South
- #5 6:50 AM Highway 846 63007
- #6 7:00 AM 77 E 200 N
- #7 7:03 AM 200 West Street North
- #8 7:12 AM 300 East Street South
- #9 7:24 AM Range Road 212 #62047
- #10 7:44 AM Range Road 211 65033
- #11 7:45 AM Catholic Central High School East Campus
- #12 7:45 AM Ecole St. Marys
- #13 7:47 AM St. Francis Junior High

REVISED: August 15, 2022 EFFECTIVE: August 31, 2022

- Monday Thursday #1 - 2:55 PM - Ecole St. Marys
  - #2 3:12 PM St. Francis Junior High
  - #3 3:12 PM Catholic Central High School East Campus
  - #4 3:52 PM 4 Street South
  - #5 3:58 PM 5 Street South Horseshoe Driveway
  - #6 4:05 PM 6 Ave South
  - #7 4:09 PM Highway 846 63007
  - #8 4:14 PM Range Road 193 62041
  - #9 4:23 PM Range Road 201 #62051
  - #10 4:29 PM 77 E 200 N
  - #11 4:32 PM 200 West Street North
  - #12 4:40 PM 300 East Street South
  - #13 4:53 PM Range Road 212 #62047
  - #14 5:13 PM Range Road 211 65033

#### **Friday Early Out**

- #1 12:20 PM Ecole St. Marys
- #2 12:37 PM St. Francis Junior High
- #3 12:37 PM Catholic Central High School East Campus
- #4 1:17 PM 4 Street South
- #5 1:23 PM 5 Street South Horseshoe Driveway
- #6 1:30 PM 6 Ave South
- #7 1:34 PM Highway 846 63007
- #8 1:39 PM Range Road 193 62041
- #9 1:48 PM Range Road 201 #62051
- #10 1:54 PM 77 E 200 N
- #11 1:57 PM 200 West Street North
- #12 2:05 PM 300 East Street South
- #13 2:18 PM Range Road 212 #62047
- #14 2:38 PM Range Road 211 65033