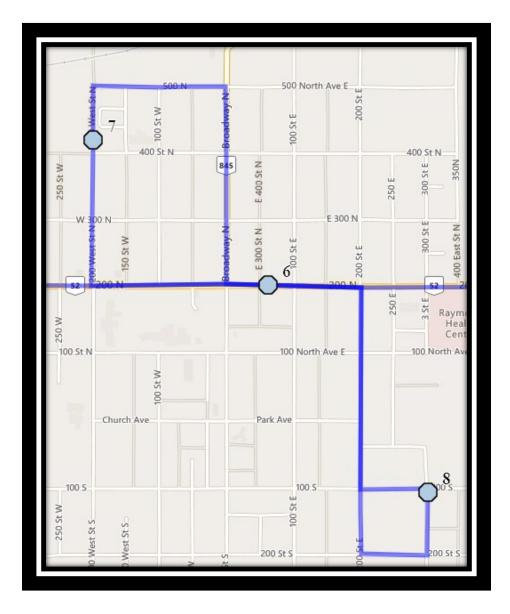

#### Monday – Friday

- #1 6:25 AM Range Road 193 62041
- #2 6:34 AM 4 Street South
- #3 6:40 AM 5 Street South Horseshoe Driveway
- #4 6:47 AM 6 Ave South
- #5 6:50 AM Highway 846 63007
- #6 7:00 AM 77 E 200 N
- #7 7:03 AM 200 West Street North
- #8 7:12 AM 300 East Street South
- #9 7:24 AM Range Road 212 #62047
- #10 7:44 AM Range Road 211 65033
- #11 7:45 AM Catholic Central High School East Campus
- #12 7:45 AM Ecole St. Marys
- #13 7:47 AM St. Francis Junior High

REVISED: August 15, 2022 EFFECTIVE: August 31, 2022

- Monday Thursday #1 - 2:55 PM - Ecole St. Marys
  - #2 3:12 PM St. Francis Junior High
  - #3 3:12 PM Catholic Central High School East Campus
  - #4 3:52 PM 4 Street South
  - #5 3:58 PM 5 Street South Horseshoe Driveway
  - #6 4:05 PM 6 Ave South
  - #7 4:09 PM Highway 846 63007
  - #8 4:14 PM Range Road 193 62041
  - #9 4:23 PM Range Road 201 #62051
  - #10 4:29 PM 77 E 200 N
  - #11 4:32 PM 200 West Street North
  - #12 4:40 PM 300 East Street South
  - #13 4:53 PM Range Road 212 #62047
  - #14 5:13 PM Range Road 211 65033

#### **Friday Early Out**

- #1 12:20 PM Ecole St. Marys
- #2 12:37 PM St. Francis Junior High
- #3 12:37 PM Catholic Central High School East Campus
- #4 1:17 PM 4 Street South
- #5 1:23 PM 5 Street South Horseshoe Driveway
- #6 1:30 PM 6 Ave South
- #7 1:34 PM Highway 846 63007
- #8 1:39 PM Range Road 193 62041
- #9 1:48 PM Range Road 201 #62051
- #10 1:54 PM 77 E 200 N
- #11 1:57 PM 200 West Street North
- #12 2:05 PM 300 East Street South
- #13 2:18 PM Range Road 212 #62047
- #14 2:38 PM Range Road 211 65033