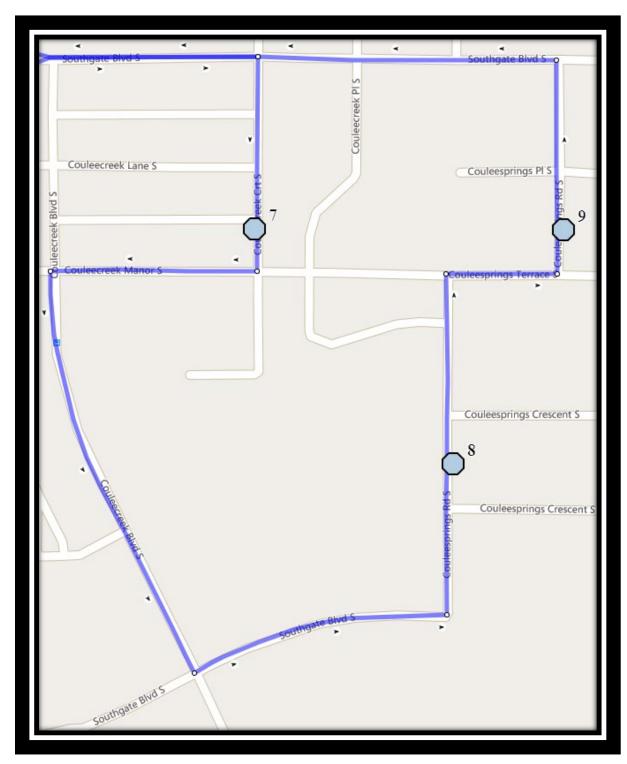

## Monday - Friday

- #1 7:22 AM Fairmont Blvd South Southbound across from north fence of church
- #2 7:23 AM Fairmont Gate South Eastbound at walkway entrance
- #3 7:25 AM 27 Ave South Eastbound between 45 St and 46 St at alley
- #4 7:28 AM Fairmont Blvd South Southbound south of Fairmont Cove south end of fence
- #5 7:29 AM Fairmont Blvd South Westbound walkway entrance at Fairmont Garden Rd (E)
- #6 7:30 AM Fairmont Blvd South Westbound west of Fairmont Rd at walkway entrance
- #7 7:33 AM Couleecreek Court South Southbound south of Couleecreek Ln at mailboxes
- #8 7:36 AM Couleesprings Road South Northbound North of Couleesprings Cres at mailboxes
- #9 7:37 AM Couleesprings Link South Northbound north of Couleesprings Terr. before alley
- #10 7:45 AM Catholic Central High School East Campus
- #11 7:45 AM Ecole St. Marys
- #12 7:45 AM St. Francis Junior High