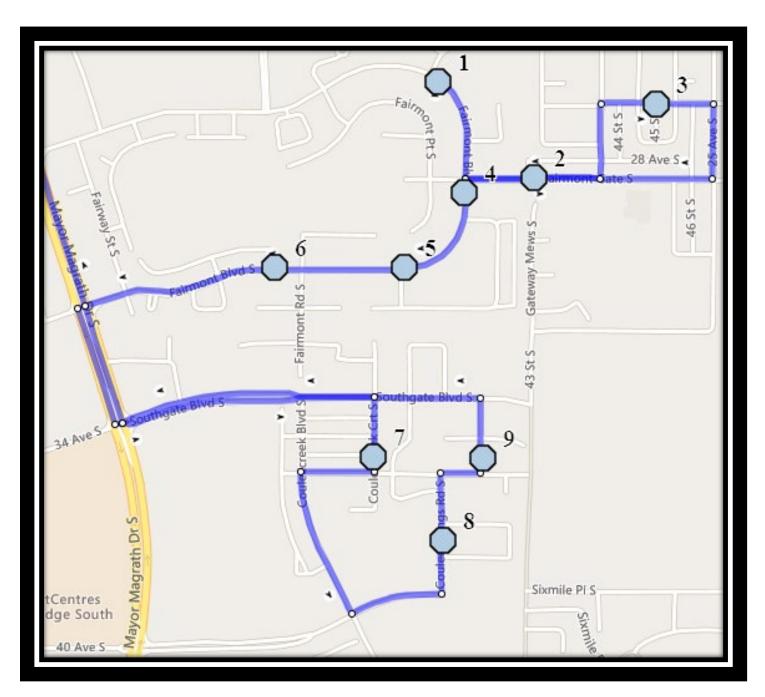

## Monday - Friday

- #1 7:22 AM Fairmont Blvd South Southbound across from north fence of church
- #2 7:23 AM Fairmont Gate South Eastbound at walkway entrance
- #3 7:25 AM 27 Ave South Eastbound between 45 St and 46 St at alley
- #4 7:28 AM Fairmont Blvd South Southbound south of Fairmont Cove south end of fence
- #5 7:29 AM Fairmont Blvd South Westbound walkway entrance at Fairmont Garden Rd (E)
- #6 7:30 AM Fairmont Blvd South Westbound west of Fairmont Rd at walkway entrance
- #7 7:33 AM Couleecreek Court South Southbound south of Couleecreek Ln at mailboxes
- #8 7:36 AM Couleesprings Road South Northbound North of Couleesprings Cres at mailboxes
- #9 7:37 AM Couleesprings Link South Northbound north of Couleesprings Terr. before alley
- #10 7:45 AM Catholic Central High School East Campus
- #11 7:45 AM Ecole St. Marys
- #12 7:45 AM St. Francis Junior High