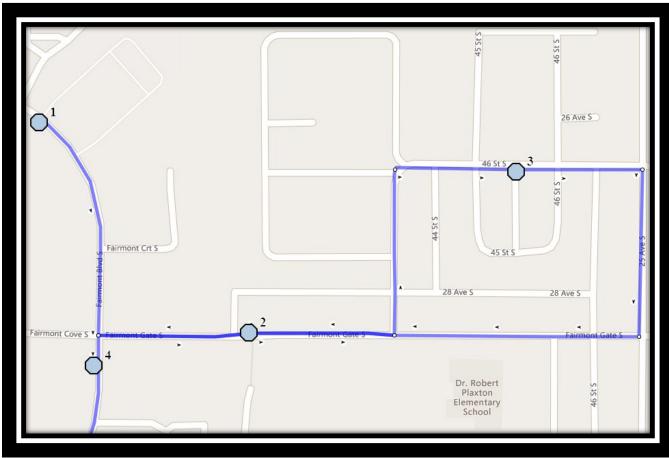

## Monday - Friday

- #1 7:22 AM Fairmont Blvd South Southbound across from north fence of church
- #2 7:23 AM Fairmont Gate South Eastbound at walkway entrance
- #3 7:25 AM 27 Ave South Eastbound between 45 St and 46 St at alley
- #4 7:28 AM Fairmont Blvd South Southbound south of Fairmont Cove south end of fence
- #5 7:29 AM Fairmont Blvd South Westbound walkway entrance at Fairmont Garden Rd (E)
- #6 7:30 AM Fairmont Blvd South Westbound west of Fairmont Rd at walkway entrance
- #7 7:33 AM Couleecreek Court South Southbound south of Couleecreek Ln at mailboxes
- #8 7:36 AM Couleesprings Road South Northbound North of Couleesprings Cres at mailboxes
- #9 7:37 AM Couleesprings Link South Northbound north of Couleesprings Terr. before alley
- #10 7:45 AM Catholic Central High School East Campus
- #11 7:45 AM Ecole St. Marys
- #12 7:45 AM St. Francis Junior High