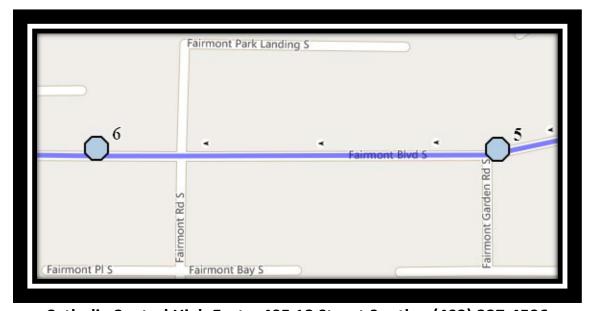

## Monday - Friday

- #1 7:22 AM Fairmont Blvd South Southbound across from north fence of church
- #2 7:23 AM Fairmont Gate South Eastbound at walkway entrance
- #3 7:25 AM 27 Ave South Eastbound between 45 St and 46 St at alley
- #4 7:28 AM Fairmont Blvd South Southbound south of Fairmont Cove south end of fence
- #5 7:29 AM Fairmont Blvd South Westbound walkway entrance at Fairmont Garden Rd (E)
- #6 7:30 AM Fairmont Blvd South Westbound west of Fairmont Rd at walkway entrance
- #7 7:33 AM Couleecreek Court South Southbound south of Couleecreek Ln at mailboxes
- #8 7:36 AM Couleesprings Road South Northbound North of Couleesprings Cres at mailboxes
- #9 7:37 AM Couleesprings Link South Northbound north of Couleesprings Terr. before alley
- #10 7:45 AM Catholic Central High School East Campus
- #11 7:45 AM Ecole St. Marys
- #12 7:45 AM St. Francis Junior High