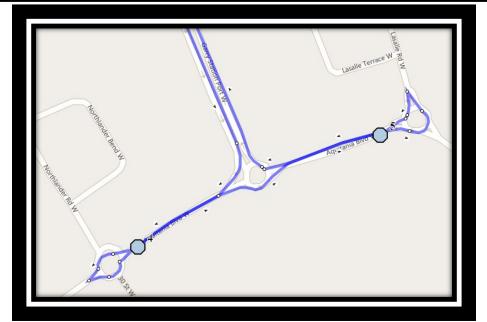

#### Monday – Friday

- #1 7:15 AM Country Meadows Blvd W Westbound east of Crocus at fence
- #2 7:18 AM Aberdeen Road W Southbound at Tartan Blvd green space (NW)
- #3 7:20 AM Tartan Blvd W Eastbound east of Edinburgh Rd at intersection
- #4 7:25 AM Aquitania Blvd W Eastbound east of Northlander at lamp post

#5 - 7:26 AM - Aquitania Blvd W Eastbound - west of traffic circle

- #6 7:30 AM Red Crow Blvd W Southbound north of Squamish Crt at power box
- #7 7:32 AM Red Crow Blvd W Southbound south of Jerry Potts beside apartments
- #8 7:33 AM Red Crow Blvd West Southbound -north of Chilcotin at intersection
- #9 7:34 AM Blackfoot Road West Southbound south of Blackfoot court at alley
- #10 7:36 AM Red Crow Blvd West Eastbound west of Ojibwa at pathway
- #11 7:45 AM Catholic Central High School East Campus
- #12 7:45 AM Ecole St. Marys
- #13 7:45 AM St. Francis Junior High