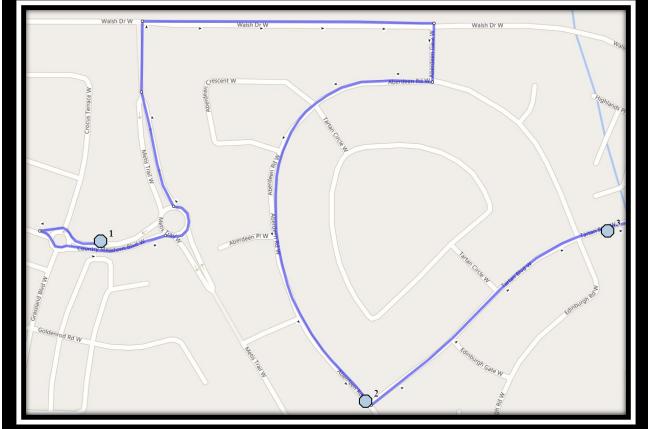

#### Monday – Friday

- #1 7:15 AM Country Meadows Blvd W Westbound east of Crocus at fence
- #2 7:18 AM Aberdeen Road W Southbound at Tartan Blvd green space (NW)
- #3 7:20 AM Tartan Blvd W Eastbound east of Edinburgh Rd at intersection
- #4 7:25 AM Aquitania Blvd W Eastbound east of Northlander at lamp post