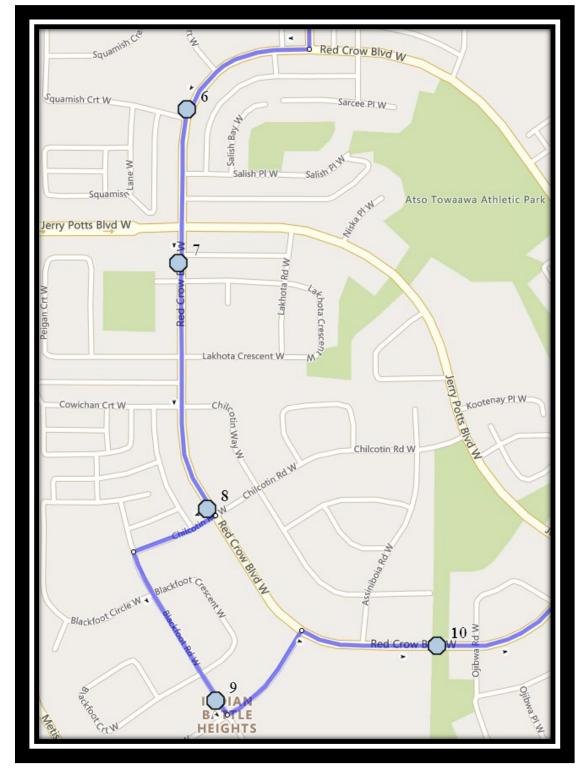

#5 - 7:26 AM - Aquitania Blvd W Eastbound - west of traffic circle

- #6 7:30 AM Red Crow Blvd W Southbound north of Squamish Crt at power box
- #7 7:32 AM Red Crow Blvd W Southbound south of Jerry Potts beside apartments
- #8 7:33 AM Red Crow Blvd West Southbound -north of Chilcotin at intersection
- #9 7:34 AM Blackfoot Road West Southbound south of Blackfoot court at alley
- #10 7:36 AM Red Crow Blvd West Eastbound west of Ojibwa at pathway
- #11 7:45 AM Catholic Central High School East Campus
- #12 7:45 AM Ecole St. Marys
- #13 7:45 AM St. Francis Junior High