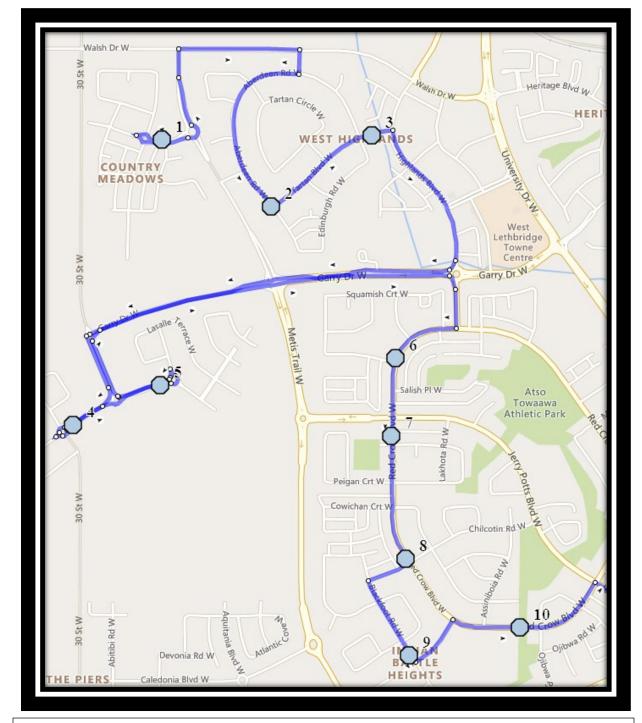

#### Monday – Friday

- #1 7:15 AM Country Meadows Blvd W Westbound east of Crocus at fence
- #2 7:18 AM Aberdeen Road W Southbound at Tartan Blvd green space (NW)
- #3 7:20 AM Tartan Blvd W Eastbound east of Edinburgh Rd at intersection
- #4 7:25 AM Aquitania Blvd W Eastbound east of Northlander at lamp post

#5 - 7:26 AM - Aquitania Blvd W Eastbound - west of traffic circle

- #6 7:30 AM Red Crow Blvd W Southbound north of Squamish Crt at power box
- #7 7:32 AM Red Crow Blvd W Southbound south of Jerry Potts beside apartments
- #8 7:33 AM Red Crow Blvd West Southbound -north of Chilcotin at intersection
- #9 7:34 AM Blackfoot Road West Southbound south of Blackfoot court at alley
- #10 7:36 AM Red Crow Blvd West Eastbound west of Ojibwa at pathway
- #11 7:45 AM Catholic Central High School East Campus
- #12 7:45 AM Ecole St. Marys
- #13 7:45 AM St. Francis Junior High