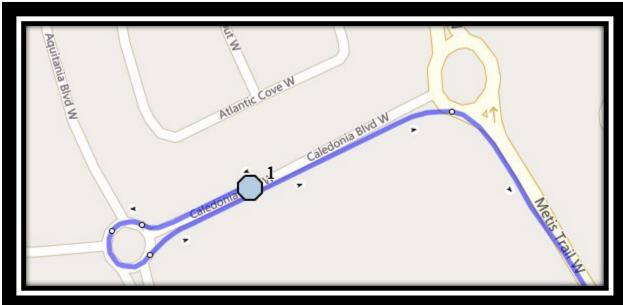

### Monday – Friday

- #1 7:13 AM Caledonia Blvd West Westbound east of Aquitania Blvd at road sign
- #2 7:15 AM Metis Tr. West Northbound north of Whoop up at the concrete pad
- #3 7:18 AM Firelight Way West Southbound south of Frelight Cres at park entrance
- #4 7:22 AM Moonlight Blvd West Southbound north of Miners at alley
- #5 7:24 AM Twinriver Lane West Northbound at alley
- #6 7:26 AM Twin River Link Northbound at Mailbox
- #7 7:29 AM Keystone Road West Northbound at Keystone Chase intersection
- #8 7:32 AM Silkstone Road West Eastbound east of Coalbanks Gate at mailbox
- #9 7:34 AM Silkstone Road West Eastbound east of Silkstone Cres at alley
- #10 7:45 AM Catholic Central High School East Campus
- #11 7:45 AM Ecole St. Marys
- #12 7:45 AM St. Francis Junior High

### Monday - Thursday

- #1 2:55 PM Ecole St. Marys
- #2 3:05 PM St. Francis Junior High
- #3 3:12 PM Catholic Central High School East Campus
- #4 3:23 PM Caledonia Blvd West Westbound east of Aquitania Blvd at road sign
- #5 3:26 PM Firelight Way West Southbound south of Frelight Cres at park entrance
- #6 3:29 PM Moonlight Blvd West Southbound north of Miners at alley
- #7 3:31 PM Twinriver Lane West Northbound at alley
- #8 3:32 PM Twin River Link Northbound at Mailbox
- #9 3:34 PM Keystone Road West Northbound at Keystone Chase intersection
- #10 3:37 PM Silkstone Road West Eastbound east of Coalbanks Gate at mailbox
- #11 3:38 PM Silkstone Road West Eastbound east of Silkstone Cres at alley

### **Friday Early Out**

#1 - 12:20 PM - Ecole St. Marys

#2 - 12:30 PM - St. Francis Junior High

#3 - 12:37 PM - Catholic Central High School East Campus

#4 - 12:48 PM - Caledonia Blvd West Westbound - east of Aquitania Blvd at road sign