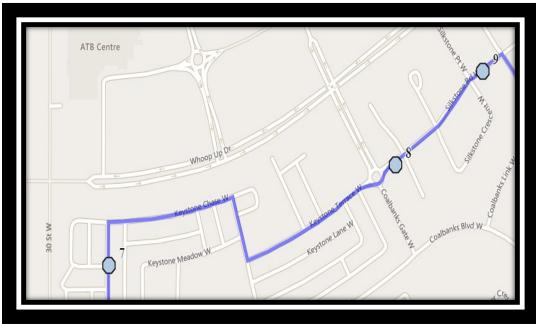

### Monday – Friday

- #1 7:13 AM Caledonia Blvd West Westbound east of Aquitania Blvd at road sign
- #2 7:15 AM Metis Tr. West Northbound north of Whoop up at the concrete pad
- #3 7:18 AM Firelight Way West Southbound south of Frelight Cres at park entrance
- #4 7:22 AM Moonlight Blvd West Southbound north of Miners at alley
- #5 7:24 AM Twinriver Lane West Northbound at alley
- #6 7:26 AM Twin River Link Northbound at Mailbox
- #7 7:29 AM Keystone Road West Northbound at Keystone Chase intersection
- #8 7:32 AM Silkstone Road West Eastbound east of Coalbanks Gate at mailbox
- #9 7:34 AM Silkstone Road West Eastbound east of Silkstone Cres at alley
- #10 7:45 AM Catholic Central High School East Campus
- #11 7:45 AM Ecole St. Marys
- #12 7:45 AM St. Francis Junior High

### Monday - Thursday

- #1 2:55 PM Ecole St. Marys
- #2 3:05 PM St. Francis Junior High
- #3 3:12 PM Catholic Central High School East Campus
- #4 3:23 PM Caledonia Blvd West Westbound east of Aquitania Blvd at road sign
- #5 3:26 PM Firelight Way West Southbound south of Frelight Cres at park entrance
- #6 3:29 PM Moonlight Blvd West Southbound north of Miners at alley
- #7 3:31 PM Twinriver Lane West Northbound at alley
- #8 3:32 PM Twin River Link Northbound at Mailbox
- #9 3:34 PM Keystone Road West Northbound at Keystone Chase intersection
- #10 3:37 PM Silkstone Road West Eastbound east of Coalbanks Gate at mailbox
- #11 3:38 PM Silkstone Road West Eastbound east of Silkstone Cres at alley

### **Friday Early Out**

#1 - 12:20 PM - Ecole St. Marys

#2 - 12:30 PM - St. Francis Junior High

#3 - 12:37 PM - Catholic Central High School East Campus

#4 - 12:48 PM - Caledonia Blvd West Westbound - east of Aquitania Blvd at road sign

#5 - 12:51 PM - Firelight Way West Southbound - south of Frelight Cres at park entrance

#6 - 12:54 PM - Moonlight Blvd West Southbound - north of Miners at alley

#7 - 12:56 PM - Twinriver Lane West Northbound - at alley

#8 - 12:57 PM - Twin River Link Northbound - at Mailbox

#9 - 12:59 PM - Keystone Road West Northbound - at Keystone Chase intersection

#10 - 1:02 PM - Silkstone Road West Eastbound - east of Coalbanks Gate at mailbox

#11 - 1:03 PM - Silkstone Road West Eastbound - east of Silkstone Cres at alley