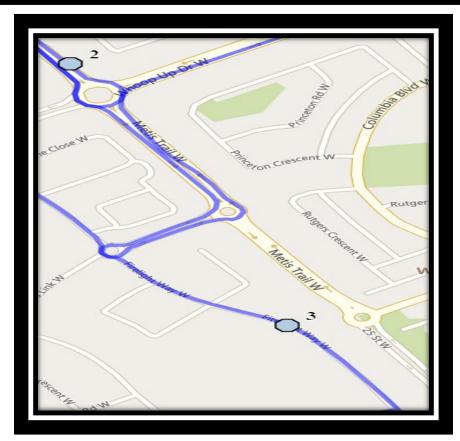

### Monday – Friday

- #1 7:13 AM Caledonia Blvd West Westbound east of Aquitania Blvd at road sign
- #2 7:15 AM Metis Tr. West Northbound north of Whoop up at the concrete pad
- #3 7:18 AM Firelight Way West Southbound south of Frelight Cres at park entrance
- #4 7:22 AM Moonlight Blvd West Southbound north of Miners at alley
- #5 7:24 AM Twinriver Lane West Northbound at alley
- #6 7:26 AM Twin River Link Northbound at Mailbox
- #7 7:29 AM Keystone Road West Northbound at Keystone Chase intersection
- #8 7:32 AM Silkstone Road West Eastbound east of Coalbanks Gate at mailbox
- #9 7:34 AM Silkstone Road West Eastbound east of Silkstone Cres at alley
- #10 7:45 AM Catholic Central High School East Campus
- #11 7:45 AM Ecole St. Marys
- #12 7:45 AM St. Francis Junior High

### Monday - Thursday

- #1 2:55 PM Ecole St. Marys
- #2 3:05 PM St. Francis Junior High
- #3 3:12 PM Catholic Central High School East Campus
- #4 3:23 PM Caledonia Blvd West Westbound east of Aquitania Blvd at road sign
- #5 3:26 PM Firelight Way West Southbound south of Frelight Cres at park entrance
- #6 3:29 PM Moonlight Blvd West Southbound north of Miners at alley
- #7 3:31 PM Twinriver Lane West Northbound at alley
- #8 3:32 PM Twin River Link Northbound at Mailbox
- #9 3:34 PM Keystone Road West Northbound at Keystone Chase intersection
- #10 3:37 PM Silkstone Road West Eastbound east of Coalbanks Gate at mailbox
- #11 3:38 PM Silkstone Road West Eastbound east of Silkstone Cres at alley