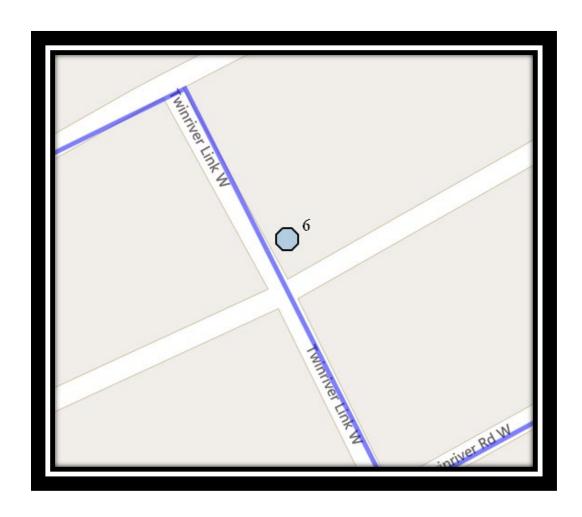

### Monday – Friday

- #1 7:13 AM Caledonia Blvd West Westbound east of Aquitania Blvd at road sign
- #2 7:15 AM Metis Tr. West Northbound north of Whoop up at the concrete pad
- #3 7:18 AM Firelight Way West Southbound south of Frelight Cres at park entrance
- #4 7:22 AM Moonlight Blvd West Southbound north of Miners at alley
- #5 7:24 AM Twinriver Lane West Northbound at alley
- #6 7:26 AM Twin River Link Northbound at Mailbox
- #7 7:29 AM Keystone Road West Northbound at Keystone Chase intersection
- #8 7:32 AM Silkstone Road West Eastbound east of Coalbanks Gate at mailbox
- #9 7:34 AM Silkstone Road West Eastbound east of Silkstone Cres at alley
- #10 7:45 AM Catholic Central High School East Campus
- #11 7:45 AM Ecole St. Marys
- #12 7:45 AM St. Francis Junior High

### Monday - Thursday

- #1 2:55 PM Ecole St. Marys
- #2 3:05 PM St. Francis Junior High
- #3 3:12 PM Catholic Central High School East Campus
- #4 3:23 PM Caledonia Blvd West Westbound east of Aquitania Blvd at road sign
- #5 3:26 PM Firelight Way West Southbound south of Frelight Cres at park entrance
- #6 3:29 PM Moonlight Blvd West Southbound north of Miners at alley
- #7 3:31 PM Twinriver Lane West Northbound at alley
- #8 3:32 PM Twin River Link Northbound at Mailbox
- #9 3:34 PM Keystone Road West Northbound at Keystone Chase intersection
- #10 3:37 PM Silkstone Road West Eastbound east of Coalbanks Gate at mailbox
- #11 3:38 PM Silkstone Road West Eastbound east of Silkstone Cres at alley

#5 - 12:51 PM - Firelight Way West Southbound - south of Frelight Cres at park entrance

#6 - 12:54 PM - Moonlight Blvd West Southbound - north of Miners at alley

#7 - 12:56 PM - Twinriver Lane West Northbound - at alley