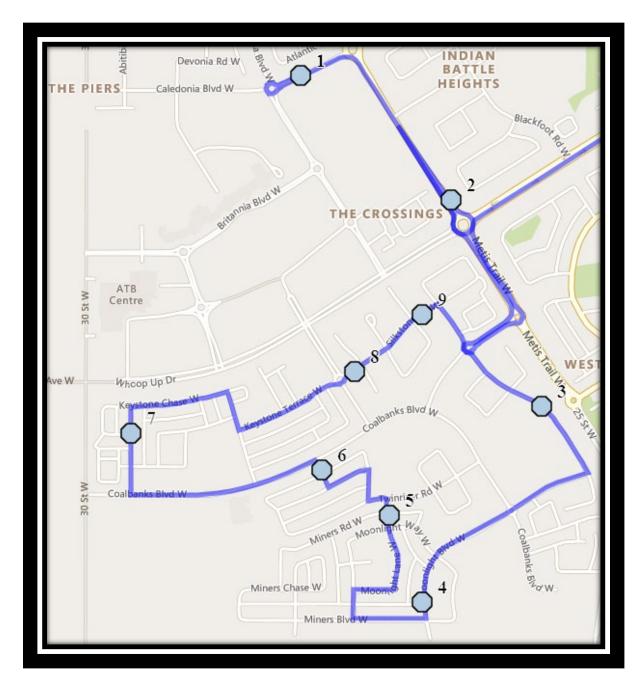

### Monday – Friday

- #1 7:13 AM Caledonia Blvd West Westbound east of Aquitania Blvd at road sign
- #2 7:15 AM Metis Tr. West Northbound north of Whoop up at the concrete pad
- #3 7:18 AM Firelight Way West Southbound south of Frelight Cres at park entrance
- #4 7:22 AM Moonlight Blvd West Southbound north of Miners at alley
- #5 7:24 AM Twinriver Lane West Northbound at alley
- #6 7:26 AM Twin River Link Northbound at Mailbox
- #7 7:29 AM Keystone Road West Northbound at Keystone Chase intersection
- #8 7:32 AM Silkstone Road West Eastbound east of Coalbanks Gate at mailbox
- #9 7:34 AM Silkstone Road West Eastbound east of Silkstone Cres at alley
- #10 7:45 AM Catholic Central High School East Campus
- #11 7:45 AM Ecole St. Marys
- #12 7:45 AM St. Francis Junior High

### Monday - Thursday

- #1 2:55 PM Ecole St. Marys
- #2 3:05 PM St. Francis Junior High
- #3 3:12 PM Catholic Central High School East Campus
- #4 3:23 PM Caledonia Blvd West Westbound east of Aquitania Blvd at road sign
- #5 3:26 PM Firelight Way West Southbound south of Frelight Cres at park entrance
- #6 3:29 PM Moonlight Blvd West Southbound north of Miners at alley
- #7 3:31 PM Twinriver Lane West Northbound at alley
- #8 3:32 PM Twin River Link Northbound at Mailbox
- #9 3:34 PM Keystone Road West Northbound at Keystone Chase intersection
- #10 3:37 PM Silkstone Road West Eastbound east of Coalbanks Gate at mailbox
- #11 3:38 PM Silkstone Road West Eastbound east of Silkstone Cres at alley

### **Friday Early Out**

#1 - 12:20 PM - Ecole St. Marys

#2 - 12:30 PM - St. Francis Junior High

#3 - 12:37 PM - Catholic Central High School East Campus

#4 - 12:48 PM - Caledonia Blvd West Westbound - east of Aquitania Blvd at road sign

#5 - 12:51 PM - Firelight Way West Southbound - south of Frelight Cres at park entrance

#6 - 12:54 PM - Moonlight Blvd West Southbound - north of Miners at alley

#7 - 12:56 PM - Twinriver Lane West Northbound - at alley

#8 - 12:57 PM - Twin River Link Northbound - at Mailbox

#9 - 12:59 PM - Keystone Road West Northbound - at Keystone Chase intersection

#10 - 1:02 PM - Silkstone Road West Eastbound - east of Coalbanks Gate at mailbox

#11 - 1:03 PM - Silkstone Road West Eastbound - east of Silkstone Cres at alley