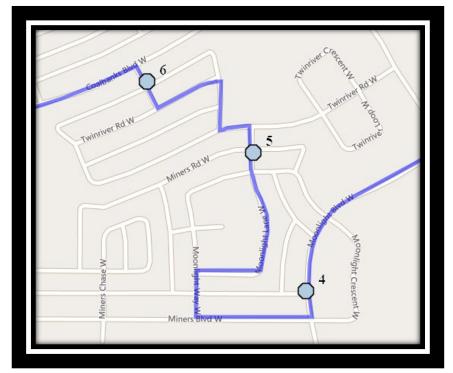

### Monday – Friday

- #1 7:13 AM Caledonia Blvd West Westbound east of Aquitania Blvd at road sign
- #2 7:15 AM Metis Tr. West Northbound north of Whoop up at the concrete pad
- #3 7:18 AM Firelight Way West Southbound south of Frelight Cres at park entrance
- #4 7:22 AM Moonlight Blvd West Southbound north of Miners at alley
- #5 7:24 AM Twinriver Lane West Northbound at alley
- #6 7:26 AM Twin River Link Northbound at Mailbox
- #7 7:29 AM Keystone Road West Northbound at Keystone Chase intersection
- #8 7:32 AM Silkstone Road West Eastbound east of Coalbanks Gate at mailbox
- #9 7:34 AM Silkstone Road West Eastbound east of Silkstone Cres at alley
- #10 7:45 AM Catholic Central High School East Campus
- #11 7:45 AM Ecole St. Marys
- #12 7:45 AM St. Francis Junior High

### Monday - Thursday

- #1 2:55 PM Ecole St. Marys
- #2 3:05 PM St. Francis Junior High
- #3 3:12 PM Catholic Central High School East Campus
- #4 3:23 PM Caledonia Blvd West Westbound east of Aquitania Blvd at road sign
- #5 3:26 PM Firelight Way West Southbound south of Frelight Cres at park entrance
- #6 3:29 PM Moonlight Blvd West Southbound north of Miners at alley
- #7 3:31 PM Twinriver Lane West Northbound at alley
- #8 3:32 PM Twin River Link Northbound at Mailbox
- #9 3:34 PM Keystone Road West Northbound at Keystone Chase intersection
- #10 3:37 PM Silkstone Road West Eastbound east of Coalbanks Gate at mailbox
- #11 3:38 PM Silkstone Road West Eastbound east of Silkstone Cres at alley

#5 - 12:51 PM - Firelight Way West Southbound - south of Frelight Cres at park entrance

#6 - 12:54 PM - Moonlight Blvd West Southbound - north of Miners at alley

#7 - 12:56 PM - Twinriver Lane West Northbound - at alley

#8 - 12:57 PM - Twin River Link Northbound - at Mailbox

#9 - 12:59 PM - Keystone Road West Northbound - at Keystone Chase intersection

#10 - 1:02 PM - Silkstone Road West Eastbound - east of Coalbanks Gate at mailbox