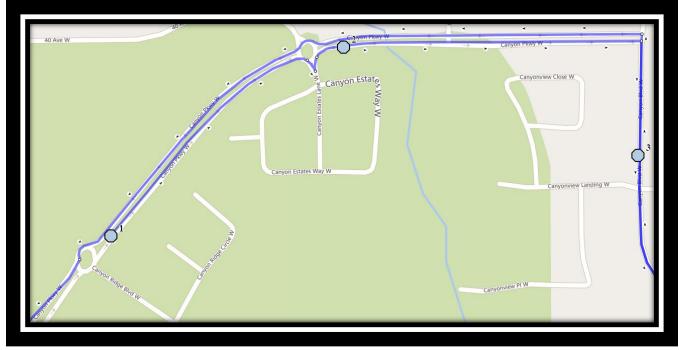

#### Monday – Friday

- #1 7:15 AM Canyon Parkway West Eastbound east of Canyon Ridge at second lamp post
- #2 7:16 AM Canyon Parkway West Eastbound east of Canyon Estates Lane power boxes
- #3 7:18 AM Canyon Blvd West Southbound north of Canyon Landing at power boxes
- #4 7:20 AM Canyon Close West Northbound south of the cul-de-sac at power boxes
- #5 7:27 AM Riverglen Link W Northbound south of Riverpark Blvd at utilities box
- #6 7:29 AM Riverpark Blvd West Northbound
- #7 7:31 AM Grand River Blvd West Eastbound east of Riverpark Blvd at alley
- #8 7:33 AM Riverstone Blvd West Westbound west of Riverview Cres at Pathway
- #9 7:35 AM Riverstone Blvd West Westbound -west of Riverwood Mnr at the second lamp post
- #10 7:45 AM Catholic Central High School East Campus
- #11 7:45 AM St. Francis Junior High
- #12 7:45 AM Ecole St. Marys

- Monday Thursday
- #1 2:55 PM Ecole St. Marys
- #2 3:05 PM St. Francis Junior High
- #3 3:12 PM Catholic Central High School East Campus
- #4 3:24 PM Riverglen Link W Northbound south of Riverpark Blvd at utilities box
- #5 3:25 PM Riverpark Blvd West Northbound
- #6 3:27 PM Grand River Blvd West Eastbound east of Riverpark Blvd at alley
- #7 3:29 PM Riverstone Blvd West Westbound west of Riverview Cres at Pathway
- #8 3:31 PM Riverstone Blvd West Westbound -west of Riverwood Mnr at the second lamp post
- #9 3:35 PM Canyon Parkway West Eastbound east of Canyon Ridge at second lamp post
- #10 3:36 PM Canyon Parkway West Eastbound east of Canyon Estates Lane power boxes
- #11 3:37 PM Canyon Blvd West Southbound north of Canyon Landing at power boxes
- #12 3:40 PM Canyon Close West Northbound south of the cul-de-sac at power boxes

### **Friday Early Out**

- #1 12:20 PM Ecole St. Marys
- #2 12:30 PM St. Francis Junior High
- #3 12:37 PM Catholic Central High School East Campus
- #4 12:49 PM Riverglen Link W Northbound south of Riverpark Blvd at utilities box
- #5 12:50 PM Riverpark Blvd West Northbound
- #6 12:52 PM Grand River Blvd West Eastbound east of Riverpark Blvd at alley
- #7 12:54 PM Riverstone Blvd West Westbound west of Riverview Cres at Pathway
- #8 12:56 PM Riverstone Blvd West Westbound -west of Riverwood Mnr at the second lamp post
- #9 1:00 PM Canyon Parkway West Eastbound east of Canyon Ridge at second lamp post
- #10 1:01 PM Canyon Parkway West Eastbound east of Canyon Estates Lane power boxes
- #11 1:02 PM Canyon Blvd West Southbound north of Canyon Landing at power boxes
- #12 1:05 PM Canyon Close West Northbound south of the cul-de-sac at power boxes