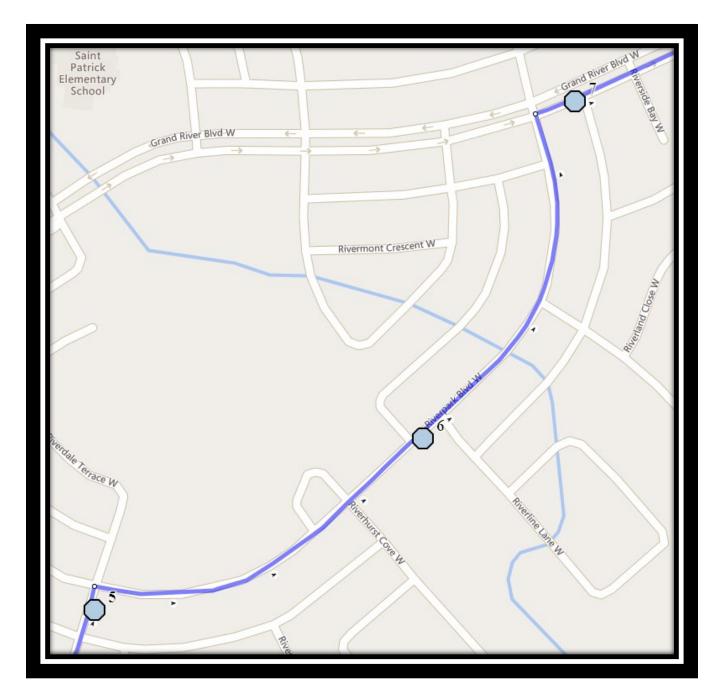

#### Monday – Friday

- #1 7:15 AM Canyon Parkway West Eastbound east of Canyon Ridge at second lamp post
- #2 7:16 AM Canyon Parkway West Eastbound east of Canyon Estates Lane power boxes
- #3 7:18 AM Canyon Blvd West Southbound north of Canyon Landing at power boxes
- #4 7:20 AM Canyon Close West Northbound south of the cul-de-sac at power boxes
- #5 7:27 AM Riverglen Link W Northbound south of Riverpark Blvd at utilities box
- #6 7:29 AM Riverpark Blvd West Northbound
- #7 7:31 AM Grand River Blvd West Eastbound east of Riverpark Blvd at alley
- #8 7:33 AM Riverstone Blvd West Westbound west of Riverview Cres at Pathway
- #9 7:35 AM Riverstone Blvd West Westbound -west of Riverwood Mnr at the second lamp post
- #10 7:45 AM Catholic Central High School East Campus
- #11 7:45 AM St. Francis Junior High
- #12 7:45 AM Ecole St. Marys

- Monday Thursday
- #1 2:55 PM Ecole St. Marys
- #2 3:05 PM St. Francis Junior High
- #3 3:12 PM Catholic Central High School East Campus
- #4 3:24 PM Riverglen Link W Northbound south of Riverpark Blvd at utilities box
- #5 3:25 PM Riverpark Blvd West Northbound
- #6 3:27 PM Grand River Blvd West Eastbound east of Riverpark Blvd at alley
- #7 3:29 PM Riverstone Blvd West Westbound west of Riverview Cres at Pathway
- #8 3:31 PM Riverstone Blvd West Westbound -west of Riverwood Mnr at the second lamp post
- #9 3:35 PM Canyon Parkway West Eastbound east of Canyon Ridge at second lamp post
- #10 3:36 PM Canyon Parkway West Eastbound east of Canyon Estates Lane power boxes
- #11 3:37 PM Canyon Blvd West Southbound north of Canyon Landing at power boxes
- #12 3:40 PM Canyon Close West Northbound south of the cul-de-sac at power boxes

### **Friday Early Out**

- #1 12:20 PM Ecole St. Marys
- #2 12:30 PM St. Francis Junior High
- #3 12:37 PM Catholic Central High School East Campus
- #4 12:49 PM Riverglen Link W Northbound south of Riverpark Blvd at utilities box
- #5 12:50 PM Riverpark Blvd West Northbound
- #6 12:52 PM Grand River Blvd West Eastbound east of Riverpark Blvd at alley
- #7 12:54 PM Riverstone Blvd West Westbound west of Riverview Cres at Pathway
- #8 12:56 PM Riverstone Blvd West Westbound -west of Riverwood Mnr at the second lamp post
- #9 1:00 PM Canyon Parkway West Eastbound east of Canyon Ridge at second lamp post
- #10 1:01 PM Canyon Parkway West Eastbound east of Canyon Estates Lane power boxes
- #11 1:02 PM Canyon Blvd West Southbound north of Canyon Landing at power boxes
- #12 1:05 PM Canyon Close West Northbound south of the cul-de-sac at power boxes