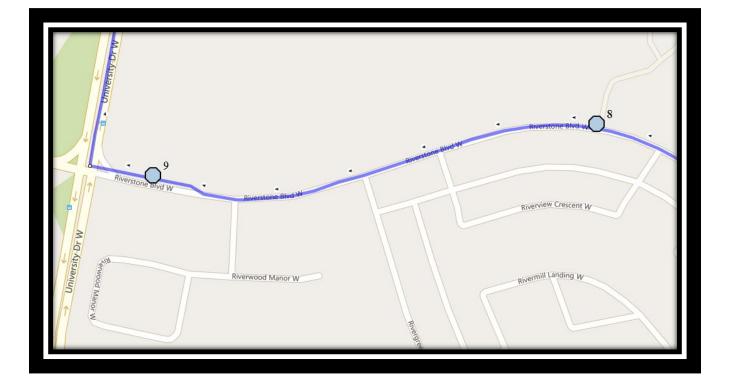

#### Monday – Friday

- #1 7:15 AM Canyon Parkway West Eastbound east of Canyon Ridge at second lamp post
- #2 7:16 AM Canyon Parkway West Eastbound east of Canyon Estates Lane power boxes
- #3 7:18 AM Canyon Blvd West Southbound north of Canyon Landing at power boxes
- #4 7:20 AM Canyon Close West Northbound south of the cul-de-sac at power boxes
- #5 7:27 AM Riverglen Link W Northbound south of Riverpark Blvd at utilities box
- #6 7:29 AM Riverpark Blvd West Northbound
- #7 7:31 AM Grand River Blvd West Eastbound east of Riverpark Blvd at alley
- #8 7:33 AM Riverstone Blvd West Westbound west of Riverview Cres at Pathway
- #9 7:35 AM Riverstone Blvd West Westbound -west of Riverwood Mnr at the second lamp post
- #10 7:45 AM Catholic Central High School East Campus
- #11 7:45 AM St. Francis Junior High
- #12 7:45 AM Ecole St. Marys

- Monday Thursday
- #1 2:55 PM Ecole St. Marys
- #2 3:05 PM St. Francis Junior High
- #3 3:12 PM Catholic Central High School East Campus
- #4 3:24 PM Riverglen Link W Northbound south of Riverpark Blvd at utilities box
- #5 3:25 PM Riverpark Blvd West Northbound
- #6 3:27 PM Grand River Blvd West Eastbound east of Riverpark Blvd at alley
- #7 3:29 PM Riverstone Blvd West Westbound west of Riverview Cres at Pathway
- #8 3:31 PM Riverstone Blvd West Westbound -west of Riverwood Mnr at the second lamp post
- #9 3:35 PM Canyon Parkway West Eastbound east of Canyon Ridge at second lamp post
- #10 3:36 PM Canyon Parkway West Eastbound east of Canyon Estates Lane power boxes
- #11 3:37 PM Canyon Blvd West Southbound north of Canyon Landing at power boxes
- #12 3:40 PM Canyon Close West Northbound south of the cul-de-sac at power boxes

### **Friday Early Out**

- #1 12:20 PM Ecole St. Marys
- #2 12:30 PM St. Francis Junior High
- #3 12:37 PM Catholic Central High School East Campus
- #4 12:49 PM Riverglen Link W Northbound south of Riverpark Blvd at utilities box
- #5 12:50 PM Riverpark Blvd West Northbound
- #6 12:52 PM Grand River Blvd West Eastbound east of Riverpark Blvd at alley
- #7 12:54 PM Riverstone Blvd West Westbound west of Riverview Cres at Pathway
- #8 12:56 PM Riverstone Blvd West Westbound -west of Riverwood Mnr at the second lamp post
- #9 1:00 PM Canyon Parkway West Eastbound east of Canyon Ridge at second lamp post
- #10 1:01 PM Canyon Parkway West Eastbound east of Canyon Estates Lane power boxes
- #11 1:02 PM Canyon Blvd West Southbound north of Canyon Landing at power boxes
- #12 1:05 PM Canyon Close West Northbound south of the cul-de-sac at power boxes