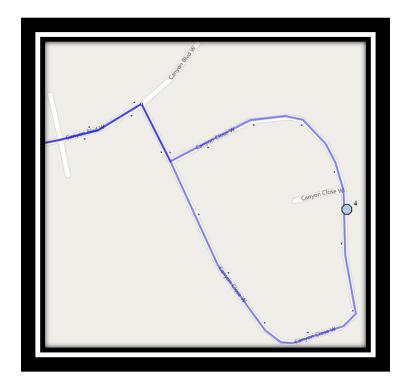

#### Monday – Friday

- #1 7:15 AM Canyon Parkway West Eastbound east of Canyon Ridge at second lamp post
- #2 7:16 AM Canyon Parkway West Eastbound east of Canyon Estates Lane power boxes
- #3 7:18 AM Canyon Blvd West Southbound north of Canyon Landing at power boxes
- #4 7:20 AM Canyon Close West Northbound south of the cul-de-sac at power boxes
- #5 7:27 AM Riverglen Link W Northbound south of Riverpark Blvd at utilities box
- #6 7:29 AM Riverpark Blvd West Northbound
- #7 7:31 AM Grand River Blvd West Eastbound east of Riverpark Blvd at alley
- #8 7:33 AM Riverstone Blvd West Westbound west of Riverview Cres at Pathway
- #9 7:35 AM Riverstone Blvd West Westbound -west of Riverwood Mnr at the second lamp post
- #10 7:45 AM Catholic Central High School East Campus
- #11 7:45 AM St. Francis Junior High
- #12 7:45 AM Ecole St. Marys

- Monday Thursday
- #1 2:55 PM Ecole St. Marys
- #2 3:05 PM St. Francis Junior High
- #3 3:12 PM Catholic Central High School East Campus
- #4 3:24 PM Riverglen Link W Northbound south of Riverpark Blvd at utilities box
- #5 3:25 PM Riverpark Blvd West Northbound
- #6 3:27 PM Grand River Blvd West Eastbound east of Riverpark Blvd at alley
- #7 3:29 PM Riverstone Blvd West Westbound west of Riverview Cres at Pathway
- #8 3:31 PM Riverstone Blvd West Westbound -west of Riverwood Mnr at the second lamp post
- #9 3:35 PM Canyon Parkway West Eastbound east of Canyon Ridge at second lamp post
- #10 3:36 PM Canyon Parkway West Eastbound east of Canyon Estates Lane power boxes
- #11 3:37 PM Canyon Blvd West Southbound north of Canyon Landing at power boxes
- #12 3:40 PM Canyon Close West Northbound south of the cul-de-sac at power boxes

### **Friday Early Out**

- #1 12:20 PM Ecole St. Marys
- #2 12:30 PM St. Francis Junior High
- #3 12:37 PM Catholic Central High School East Campus
- #4 12:49 PM Riverglen Link W Northbound south of Riverpark Blvd at utilities box
- #5 12:50 PM Riverpark Blvd West Northbound
- #6 12:52 PM Grand River Blvd West Eastbound east of Riverpark Blvd at alley
- #7 12:54 PM Riverstone Blvd West Westbound west of Riverview Cres at Pathway
- #8 12:56 PM Riverstone Blvd West Westbound -west of Riverwood Mnr at the second lamp post
- #9 1:00 PM Canyon Parkway West Eastbound east of Canyon Ridge at second lamp post
- #10 1:01 PM Canyon Parkway West Eastbound east of Canyon Estates Lane power boxes
- #11 1:02 PM Canyon Blvd West Southbound north of Canyon Landing at power boxes
- #12 1:05 PM Canyon Close West Northbound south of the cul-de-sac at power boxes