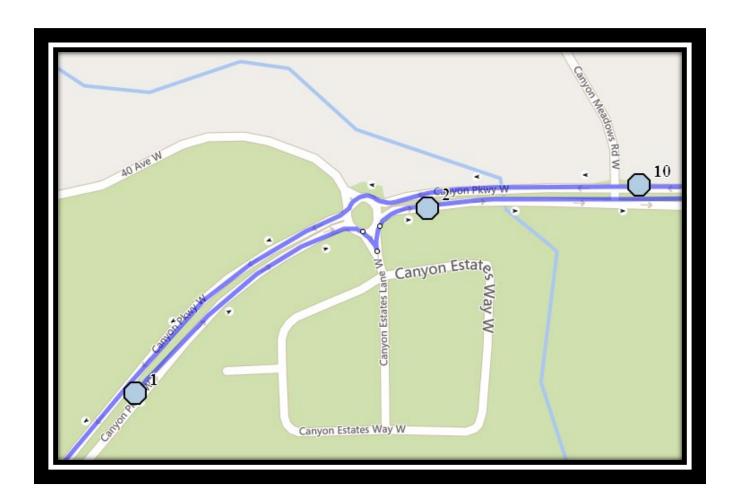

#### Monday - Friday

- #1 8:17 AM Canyon Parkway West Eastbound east of Canyon Ridge at second lamp post
- #2 8:18 AM Canyon Parkway West Eastbound east of Canyon Estates Lane power boxes
- #3 8:21 AM Canyon Blvd West Southbound north of Canyon Landing at power boxes
- #4 8:24 AM Canyon Close West Northbound south of the cul-de-sac at power boxes
- #5 8:27 AM Canyoncrest Court West Northbound at Canyoncrest Crt sign post (SW)
- #6 8:28 AM Canyoncrest Way West Northbound at south lamp post
- #7 8:29 AM Canyoncrest Point West Westbound west of Canyoncrest way after second driveway
- #8 8:30 AM Canyoncrest Point W Westbound east of Canyon Blvd at power box
- #9 8:31 AM Canyon Blvd West Southbound at Canyon Cove beside power box
- #10 8:33 AM Canyon Parkway W Westbound east of Canyon Meadows Rd at intersection
- #11 8:40 AM Senator Joyce Fairbairn

#### Monday - Thursday

- #1 3:54 PM Senator Joyce Fairbairn
- #2 4:05 PM Canyon Parkway West Eastbound east of Canyon Ridge at second lamp post
- #3 4:06 PM Canyon Parkway West Eastbound east of Canyon Estates Lane power boxes
- #4 4:08 PM Canyon Blvd West Southbound north of Canyon Landing at power boxes
- #5 4:11 PM Canyon Close West Northbound south of the cul-de-sac at power boxes
- #6 4:14 PM Canyoncrest Court West Northbound at Canyoncrest Crt sign post (SW)
- #7 4:16 PM Canyoncrest Way West Northbound at south lamp post
- #8 4:16 PM Canyoncrest Point West Westbound west of Canyoncrest way after second driveway
- #9 4:17 PM Canyoncrest Point W Westbound east of Canyon Blvd at power box
- #10 4:19 PM Canyon Blvd West Southbound at Canyon Cove beside power box
- #11 4:21 PM Canyon Parkway W Westbound east of Canyon Meadows Rd at intersection

#### **Friday Early Out**

- #1 11:47 AM Senator Joyce Fairbairn
- #2 11:58 AM Canyon Parkway West Eastbound east of Canyon Ridge at second lamp post
- #3 11:59 AM Canyon Parkway West Eastbound east of Canyon Estates Lane power boxes
- #4 12:01 PM Canyon Blvd West Southbound north of Canyon Landing at power boxes
- #5 12:04 PM Canyon Close West Northbound south of the cul-de-sac at power boxes
- #6 12:07 PM Canyoncrest Court West Northbound at Canyoncrest Crt sign post (SW)
- #7 12:09 PM Canyoncrest Way West Northbound at south lamp post
- #8 12:09 PM Canyoncrest Point West Westbound west of Canyoncrest way after second driveway
- #9 12:10 PM Canyoncrest Point W Westbound east of Canyon Blvd at power box
- #10 12:12 PM Canyon Blvd West Southbound at Canyon Cove beside power box
- #11 12:14 PM Canyon Parkway W Westbound east of Canyon Meadows Rd at intersection