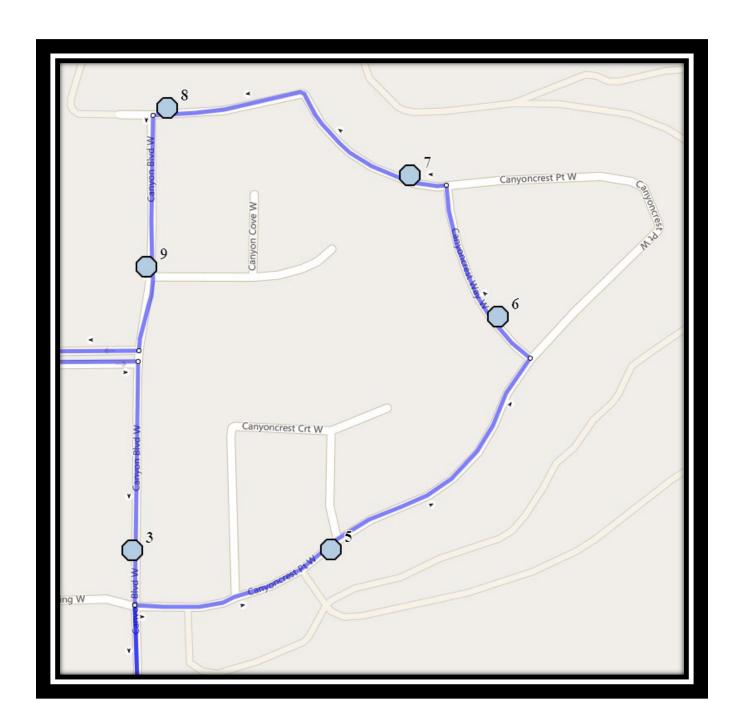

#### Monday - Friday

- #1 8:17 AM Canyon Parkway West Eastbound east of Canyon Ridge at second lamp post
- #2 8:18 AM Canyon Parkway West Eastbound east of Canyon Estates Lane power boxes
- #3 8:21 AM Canyon Blvd West Southbound north of Canyon Landing at power boxes
- #4 8:24 AM Canyon Close West Northbound south of the cul-de-sac at power boxes
- #5 8:27 AM Canyoncrest Court West Northbound at Canyoncrest Crt sign post (SW)
- #6 8:28 AM Canyoncrest Way West Northbound at south lamp post
- #7 8:29 AM Canyoncrest Point West Westbound west of Canyoncrest way after second driveway
- #8 8:30 AM Canyoncrest Point W Westbound east of Canyon Blvd at power box
- #9 8:31 AM Canyon Blvd West Southbound at Canyon Cove beside power box
- #10 8:33 AM Canyon Parkway W Westbound east of Canyon Meadows Rd at intersection
- #11 8:40 AM Senator Joyce Fairbairn

#### Monday - Thursday

- #1 3:54 PM Senator Joyce Fairbairn
- #2 4:05 PM Canyon Parkway West Eastbound east of Canyon Ridge at second lamp post
- #3 4:06 PM Canyon Parkway West Eastbound east of Canyon Estates Lane power boxes
- #4 4:08 PM Canyon Blvd West Southbound north of Canyon Landing at power boxes
- #5 4:11 PM Canyon Close West Northbound south of the cul-de-sac at power boxes
- #6 4:14 PM Canyoncrest Court West Northbound at Canyoncrest Crt sign post (SW)
- #7 4:16 PM Canyoncrest Way West Northbound at south lamp post
- #8 4:16 PM Canyoncrest Point West Westbound west of Canyoncrest way after second driveway
- #9 4:17 PM Canyoncrest Point W Westbound east of Canyon Blvd at power box
- #10 4:19 PM Canyon Blvd West Southbound at Canyon Cove beside power box
- #11 4:21 PM Canyon Parkway W Westbound east of Canyon Meadows Rd at intersection

#### **Friday Early Out**

- #1 11:47 AM Senator Joyce Fairbairn
- #2 11:58 AM Canyon Parkway West Eastbound east of Canyon Ridge at second lamp post
- #3 11:59 AM Canyon Parkway West Eastbound east of Canyon Estates Lane power boxes
- #4 12:01 PM Canyon Blvd West Southbound north of Canyon Landing at power boxes
- #5 12:04 PM Canyon Close West Northbound south of the cul-de-sac at power boxes
- #6 12:07 PM Canyoncrest Court West Northbound at Canyoncrest Crt sign post (SW)
- #7 12:09 PM Canyoncrest Way West Northbound at south lamp post
- #8 12:09 PM Canyoncrest Point West Westbound west of Canyoncrest way after second driveway
- #9 12:10 PM Canyoncrest Point W Westbound east of Canyon Blvd at power box
- #10 12:12 PM Canyon Blvd West Southbound at Canyon Cove beside power box
- #11 12:14 PM Canyon Parkway W Westbound east of Canyon Meadows Rd at intersection