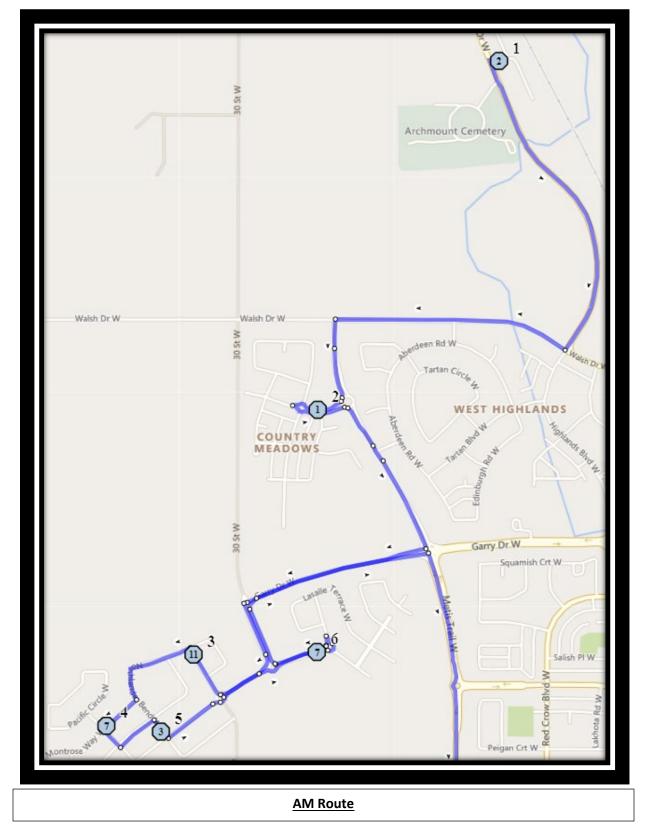

#### Monday – Friday

- #1 7:29 AM Westside Drive W Westbound Trailer Park Mailboxes (SE)
- #2 7:32 AM Country Meadows Blvd W Westbound east of Crocus at fence
- #3 7:35 AM Northlander Road West south of Northlander Bend at power boxes
- #4 7:36 AM Northlander Lane West Westbound east of Pacific at the corner
- #5 7:37 AM Northlander Bend West Southbound north of Aquitania at alley
- #6 7:39 AM Aquitania Blvd W Eastbound west of traffic circle
- #7 7:45 AM G.S. Lakie Middle