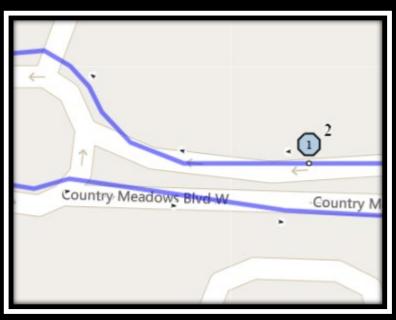

#### Monday – Friday

- #1 7:29 AM Westside Drive W Westbound Trailer Park Mailboxes (SE)
- #2 7:32 AM Country Meadows Blvd W Westbound east of Crocus at fence
- #3 7:35 AM Northlander Road West south of Northlander Bend at power boxes
- #4 7:36 AM Northlander Lane West Westbound east of Pacific at the corner
- #5 7:37 AM Northlander Bend West Southbound north of Aquitania at alley
- #6 7:39 AM Aquitania Blvd W Eastbound west of traffic circle
- #7 7:45 AM G.S. Lakie Middle