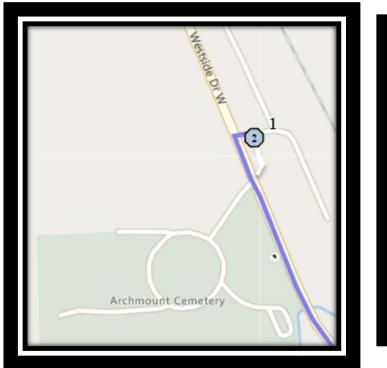

#### Monday – Friday

- #1 7:29 AM Westside Drive W Westbound Trailer Park Mailboxes (SE)
- #2 7:32 AM Country Meadows Blvd W Westbound east of Crocus at fence
- #3 7:35 AM Northlander Road West south of Northlander Bend at power boxes
- #4 7:36 AM Northlander Lane West Westbound east of Pacific at the corner
- #5 7:37 AM Northlander Bend West Southbound north of Aquitania at alley
- #6 7:39 AM Aquitania Blvd W Eastbound west of traffic circle
- #7 7:45 AM G.S. Lakie Middle