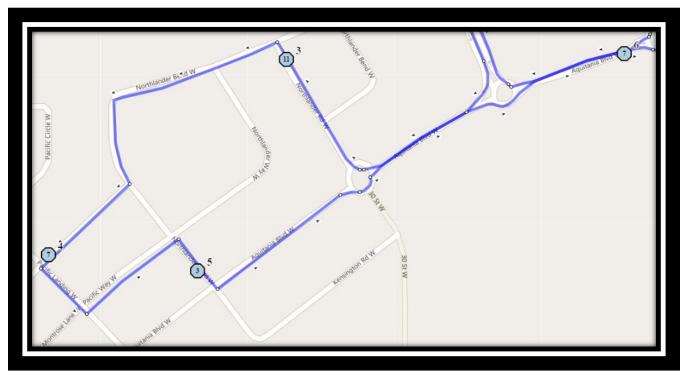

#### Monday – Friday

- #1 7:29 AM Westside Drive W Westbound Trailer Park Mailboxes (SE)
- #2 7:32 AM Country Meadows Blvd W Westbound east of Crocus at fence
- #3 7:35 AM Northlander Road West south of Northlander Bend at power boxes
- #4 7:36 AM Northlander Lane West Westbound east of Pacific at the corner
- #5 7:37 AM Northlander Bend West Southbound north of Aquitania at alley
- #6 7:39 AM Aquitania Blvd W Eastbound west of traffic circle
- #7 7:45 AM G.S. Lakie Middle