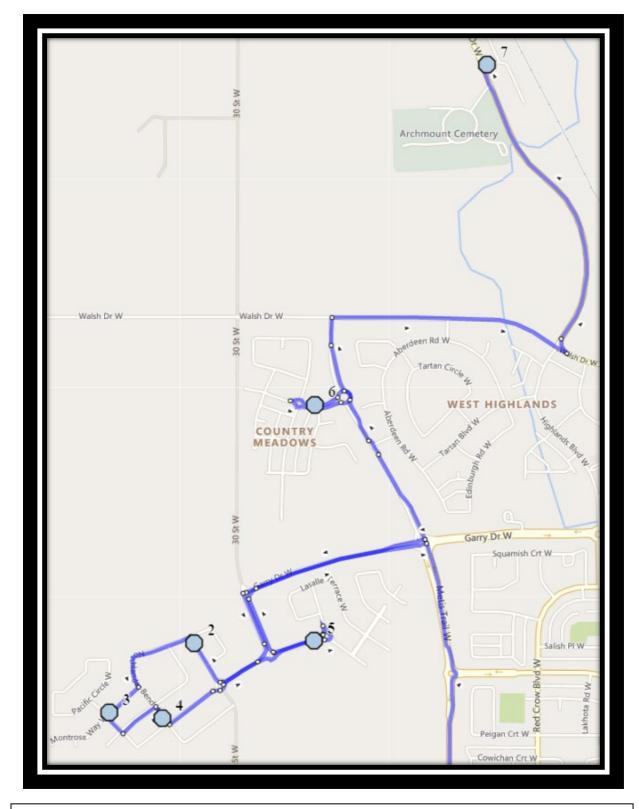

#### Monday – Friday

- #1 7:29 AM Westside Drive W Westbound Trailer Park Mailboxes (SE)
- #2 7:32 AM Country Meadows Blvd W Westbound east of Crocus at fence
- #3 7:35 AM Northlander Road West south of Northlander Bend at power boxes
- #4 7:36 AM Northlander Lane West Westbound east of Pacific at the corner
- #5 7:37 AM Northlander Bend West Southbound north of Aquitania at alley
- #6 7:39 AM Aquitania Blvd W Eastbound west of traffic circle
- #7 7:45 AM G.S. Lakie Middle