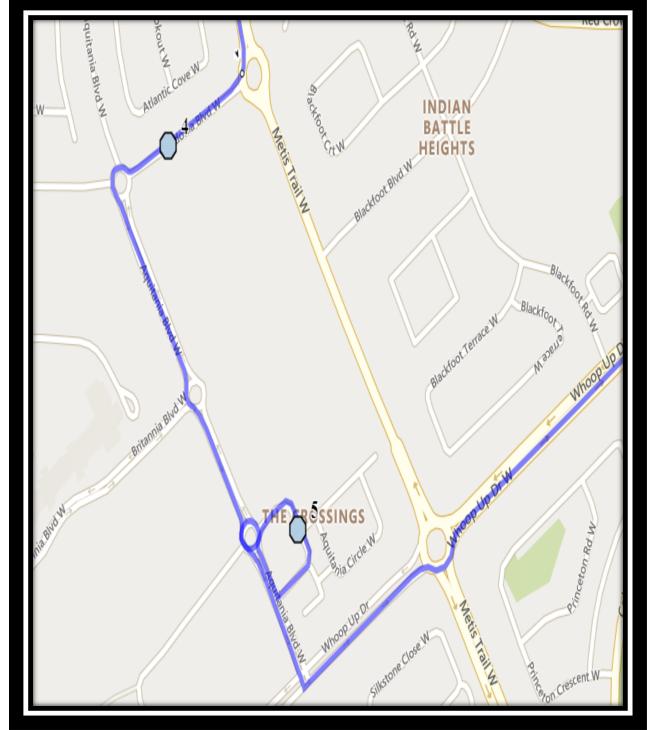

#### Monday – Friday

- #1 8:17 AM Wildwood Road W Northbound corner at Ridgewood Blvd
- #2 8:19 AM Edgewood Blvd West Northbound south of Coachwood Pt at intersection
- #3 8:21 AM Edgewood Blvd W Westbound west of Edgewood Cres at the drainage trough
- #4 8:25 AM Caledonia Blvd West Westbound east of Aquitania Blvd at road sign
- #5 8:29 AM Aquitania Circle West Southbound Parking Lot Entrance
- #6 8:35 AM Nicholas Sheran

Monday – Thursday

- #1 3:55 PM Nicholas Sheran
- #2 4:02 PM Wildwood Road W Northbound corner at Ridgewood Blvd
- #3 4:05 PM Edgewood Blvd West Northbound south of Coachwood Pt at intersection
- #4 4:07 PM Edgewood Blvd W Westbound west of Edgewood Cres at the drainage trough
- #5 4:11 PM Caledonia Blvd West Westbound east of Aquitania Blvd at road sign
- #6 4:15 PM Aquitania Circle West Southbound Parking Lot Entrance

#### Friday

- #1 12:42 PM Nicholas Sheran
- #2 12:49 PM Wildwood Road W Northbound corner at Ridgewood Blvd
- #3 12:52 PM Edgewood Blvd West Northbound south of Coachwood Pt at intersection
- #4 12:54 PM Edgewood Blvd W Westbound west of Edgewood Cres at the drainage trough
- #5 12:58 PM Caledonia Blvd West Westbound east of Aquitania Blvd at road sign
- #6 1:02 PM Aquitania Circle West Southbound Parking Lot Entrance