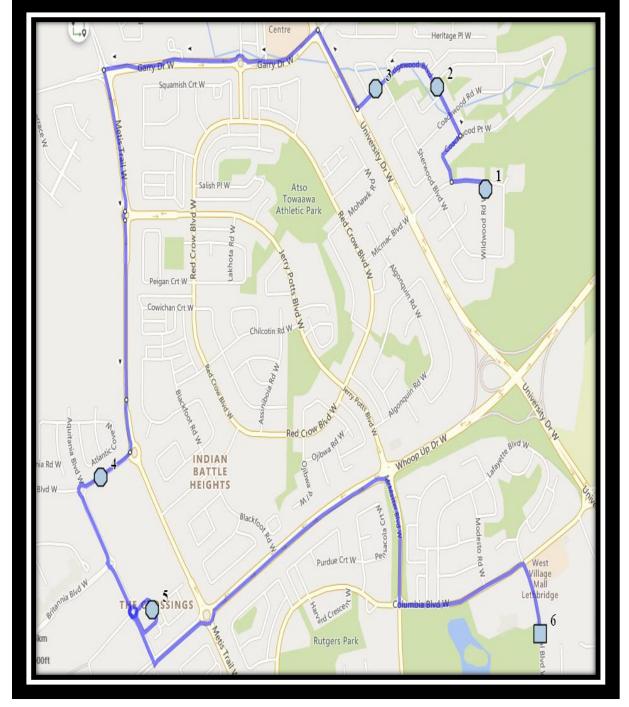

#### Monday – Friday

- #1 8:17 AM Wildwood Road W Northbound corner at Ridgewood Blvd
- #2 8:19 AM Edgewood Blvd West Northbound south of Coachwood Pt at intersection
- #3 8:21 AM Edgewood Blvd W Westbound west of Edgewood Cres at the drainage trough
- #4 8:25 AM Caledonia Blvd West Westbound east of Aquitania Blvd at road sign
- #5 8:29 AM Aquitania Circle West Southbound Parking Lot Entrance
- #6 8:35 AM Nicholas Sheran

Monday – Thursday

- #1 3:55 PM Nicholas Sheran
- #2 4:02 PM Wildwood Road W Northbound corner at Ridgewood Blvd
- #3 4:05 PM Edgewood Blvd West Northbound south of Coachwood Pt at intersection
- #4 4:07 PM Edgewood Blvd W Westbound west of Edgewood Cres at the drainage trough
- #5 4:11 PM Caledonia Blvd West Westbound east of Aquitania Blvd at road sign
- #6 4:15 PM Aquitania Circle West Southbound Parking Lot Entrance

#### Friday

- #1 12:42 PM Nicholas Sheran
- #2 12:49 PM Wildwood Road W Northbound corner at Ridgewood Blvd
- #3 12:52 PM Edgewood Blvd West Northbound south of Coachwood Pt at intersection
- #4 12:54 PM Edgewood Blvd W Westbound west of Edgewood Cres at the drainage trough
- #5 12:58 PM Caledonia Blvd West Westbound east of Aquitania Blvd at road sign
- #6 1:02 PM Aquitania Circle West Southbound Parking Lot Entrance