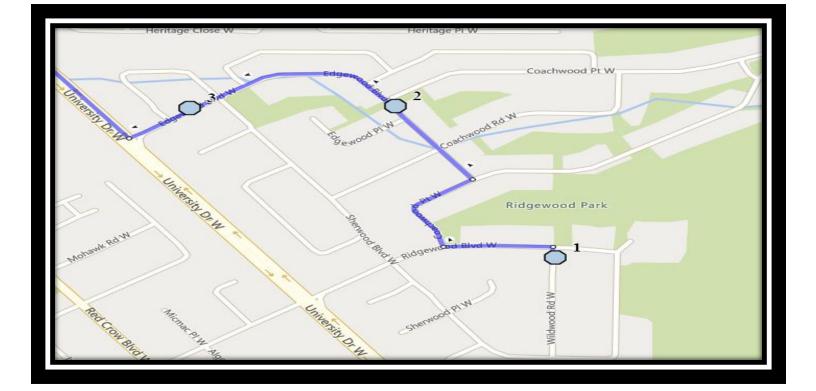

#### Monday – Friday

- #1 8:17 AM Wildwood Road W Northbound corner at Ridgewood Blvd
- #2 8:19 AM Edgewood Blvd West Northbound south of Coachwood Pt at intersection
- #3 8:21 AM Edgewood Blvd W Westbound west of Edgewood Cres at the drainage trough
- #4 8:25 AM Caledonia Blvd West Westbound east of Aquitania Blvd at road sign
- #5 8:29 AM Aquitania Circle West Southbound Parking Lot Entrance
- #6 8:35 AM Nicholas Sheran

Monday – Thursday

- #1 3:55 PM Nicholas Sheran
- #2 4:02 PM Wildwood Road W Northbound corner at Ridgewood Blvd
- #3 4:05 PM Edgewood Blvd West Northbound south of Coachwood Pt at intersection
- #4 4:07 PM Edgewood Blvd W Westbound west of Edgewood Cres at the drainage trough
- #5 4:11 PM Caledonia Blvd West Westbound east of Aquitania Blvd at road sign
- #6 4:15 PM Aquitania Circle West Southbound Parking Lot Entrance

#### Friday

- #1 12:42 PM Nicholas Sheran
- #2 12:49 PM Wildwood Road W Northbound corner at Ridgewood Blvd
- #3 12:52 PM Edgewood Blvd West Northbound south of Coachwood Pt at intersection
- #4 12:54 PM Edgewood Blvd W Westbound west of Edgewood Cres at the drainage trough
- #5 12:58 PM Caledonia Blvd West Westbound east of Aquitania Blvd at road sign
- #6 1:02 PM Aquitania Circle West Southbound Parking Lot Entrance