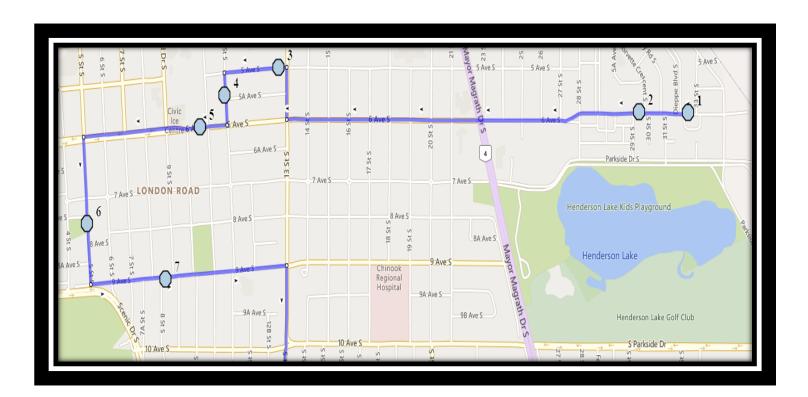

# Monday - Friday

#1 - 7:25 AM - 6 Ave South Westbound - west of 33 St S at alley

#2 - 7:26 AM - 6 Ave South Westbound - west of Corvette at driveway

#3 - 7:30 AM - 5 Ave South Westbound - west of 13 St S at alley

#4 - 7:32 AM - 12 Street South Southbound - south of 5 Ave S at alley

#5 - 7:33 AM - 6 Ave South Westbound - west of 11 St S at lamp post

#6 - 7:36 AM - 5 Street South Southbound - at Kiwanis Park

#7 - 7:40 AM - 9 Ave South Eastbound - east of 6 St S at second house

#8 - 7:45 AM - Gilbert Paterson Middle