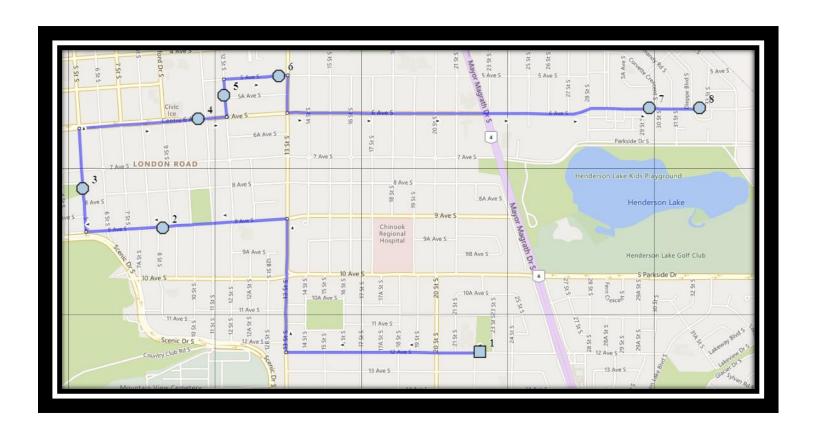

#### Monday, Tuesday, Thursday

#1 - 2:57 PM - Gilbert Paterson Middle

#2 - 3:07 PM - 9 Ave South Eastbound - east of 6 St S at second house

#3 - 3:09 PM - 5 Street South Southbound - at Kiwanis Park

#4 - 3:14 PM - 6 Ave South Westbound - west of 11 St S at lamp post

#5 - 3:16 PM - 12 Street South Southbound - south of 5 Ave S at alley

#6 - 3:17 PM - 5 Ave South Westbound - west of 13 St S at alley

#7 - 3:21 PM - 6 Ave South Westbound - west of Corvette at driveway

#8 - 3:22 PM - 6 Ave South Westbound - west of 33 St S at alley