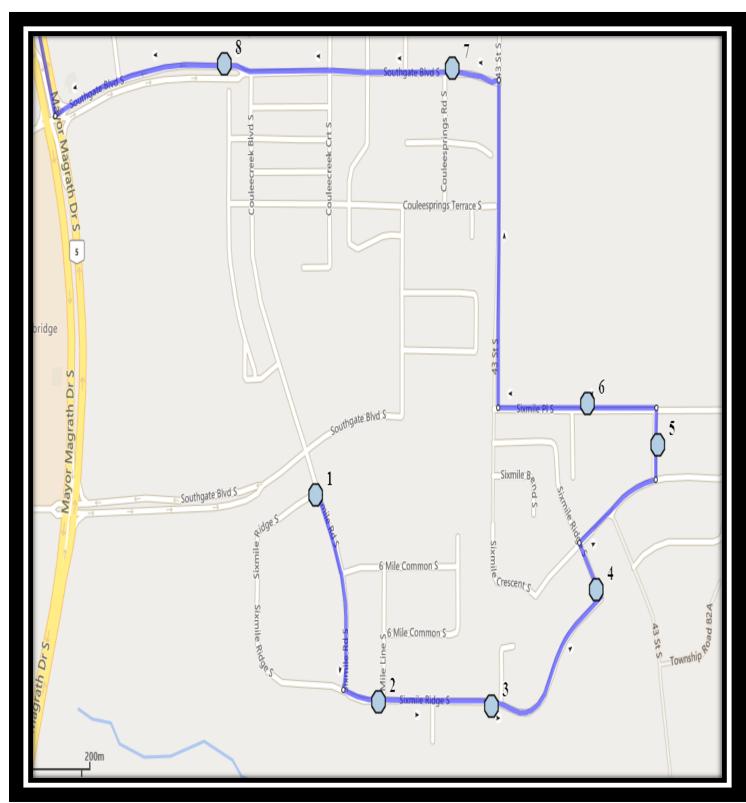

# Monday - Friday

- #1 7:20 AM Sixmile Road South Southbound south of Southgate Blvd at mailboxes
- #2 7:22 AM Sixmile Lane South Eastbound at Sixmile Ln beside power boxes (W)
- #3 7:25 AM Sixmile Ridges South Eastbound west of intersection with Sixmile cove
- #4 7:26 AM Sixmile Crescent South Northbound south Sixmile Cres at Walkway
- #5 7:28 AM Sixmile Way South Northbound south of 40 Ave at alley
- #6 7:29 AM 40 Ave South Westbound east of Sixmile PI at corner
- #7 7:32 AM Southgate Westbound at the St Therese park
- #8 7:35 AM Southgate Blvd South Westbound west of Coulee Creek Blvd
- #9 7:40 AM Gilbert Paterson Middle

#### Monday, Tuesday, Thursday

- #1 2:57 PM Gilbert Paterson Middle
- #2 3:10 PM Sixmile Road South Southbound south of Southgate Blvd at mailboxes
- #3 3:12 PM Sixmile Lane South Eastbound at Sixmile Ln beside power boxes (W)
- #4 3:14 PM Sixmile Ridges South Eastbound west of intersection with Sixmile cove
- #5 3:15 PM Sixmile Crescent South Northbound south Sixmile Cres at Walkway
- #6 3:17 PM Sixmile Way South Northbound south of 40 Ave at alley
- #7 3:19 PM 40 Ave South Westbound east of Sixmile PI at corner
- #8 3:22 PM Southgate Westbound at the St Therese park
- #9 3:24 PM Southgate Blvd South Westbound west of Coulee Creek Blvd

#### **Wednesday Early Out**

- #1 2:07 PM Gilbert Paterson Middle
- #2 2:20 PM Sixmile Road South Southbound south of Southgate Blvd at mailboxes
- #3 2:22 PM Sixmile Lane South Eastbound at Sixmile Ln beside power boxes (W)
- #4 2:24 PM Sixmile Ridges South Eastbound west of intersection with Sixmile cove
- #5 2:25 PM Sixmile Crescent South Northbound south Sixmile Cres at Walkway
- #6 2:27 PM Sixmile Way South Northbound south of 40 Ave at alley
- #7 2:29 PM 40 Ave South Westbound east of Sixmile PI at corner
- #8 2:32 PM Southgate Westbound at the St Therese park
- #9 2:34 PM Southgate Blvd South Westbound west of Coulee Creek Blvd

#### **Friday Early Out**

- #1 11:47 AM Gilbert Paterson Middle
- #2 12:00 PM Sixmile Road South Southbound south of Southgate Blvd at mailboxes
- #3 12:02 PM Sixmile Lane South Eastbound at Sixmile Ln beside power boxes (W)
- #4 12:04 PM Sixmile Ridges South Eastbound west of intersection with Sixmile cove
- #5 12:05 PM Sixmile Crescent South Northbound south Sixmile Cres at Walkway
- #6 12:07 PM Sixmile Way South Northbound south of 40 Ave at alley
- #7 12:09 PM 40 Ave South Westbound east of Sixmile PI at corner
- #8 12:12 PM Southgate Westbound at the St Therese park
- #9 12:14 PM Southgate Blvd South Westbound west of Coulee Creek Blvd