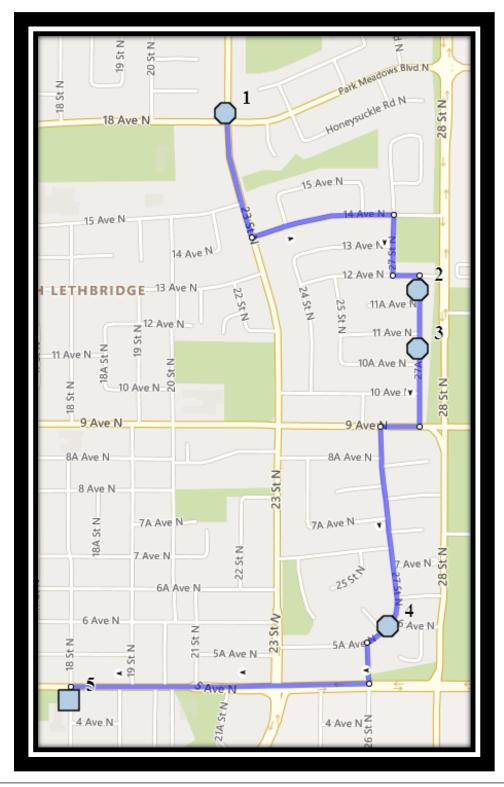

## Monday – Friday

#1 - 8:24 AM - 23 St North Southbound - north of 18 Ave N between first two houses

#2 - 8:26 AM - 27A Street North Southbound - south of 12 Ave N before alley

#3 - 8:27 AM - 27A Street North Southbound - south of 11 Ave N before alley

#4 - 8:29 AM - 5a Ave North Westbound - east of 26A St. at the corner

#5 - 8:32 AM - Westminster

#### Monday - Thursday

#1 - 3:52 PM - Westminster

#2 - 3:55 PM - 23 St North Southbound - north of 18 Ave N between first two houses

#3 - 3:59 PM - 27A Street North Southbound - south of 12 Ave N before alley

#4 - 4:00 PM - 27A Street North Southbound - south of 11 Ave N before alley

#5 - 4:02 PM - 5a Ave North Westbound - east of 26A St. at the corner

#### **Friday Early Out**

#1 - 12:44 PM - Westminster

#2 - 12:47 PM - 23 St North Southbound - north of 18 Ave N between first two houses

#3 - 12:51 PM - 27A Street North Southbound - south of 12 Ave N before alley

#4 - 12:52 PM - 27A Street North Southbound - south of 11 Ave N before alley

#5 - 12:54 PM - 5a Ave North Westbound - east of 26A St. at the corner