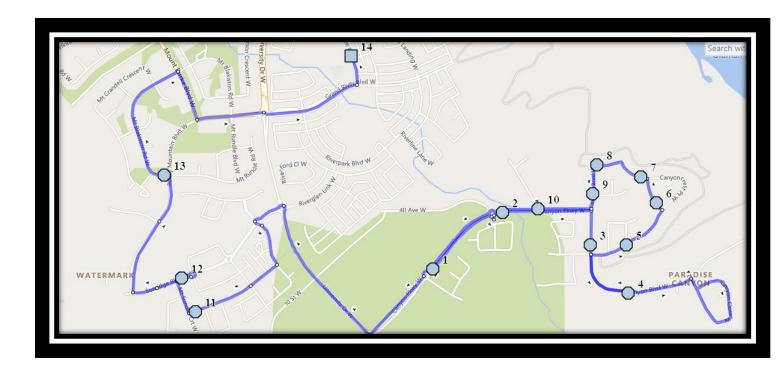

#### **PM Route Reverse of AM**

REVISED: August 15, 2022 EFFECTIVE: August 31, 2022 **Monday to Friday** 

- #1 8:04 AM Canyon Parkway West Eastbound east of Canyon Ridge at second lamp post
- #2 8:05 AM Canyon Parkway West Eastbound east of Canyon Estates Lane power boxes
- #3 8:06 AM Canyon Blvd West Southbound north of Canyon Landing at power boxes
- #4 8:11 AM Canyon Blvd West Eastbound walkway entrance
- #5 8:12 AM Canyoncrest Court West Northbound at Canyoncrest Crt sign post (SW)
- #6 8:13 AM Canyoncrest Way West Northbound at south lamp post
- #7 8:14 AM Canyoncrest Point West Westbound west of Canyoncrest way after second driveway
- #8 8:15 AM Canyoncrest Point W Westbound east of Canyon Blvd at power box
- #9 8:16 AM Canyon Blvd West Southbound at Canyon Cove beside power box
- #10 8:17 AM Canyon Parkway W Westbound east of Canyon Meadows Rd at intersection
- #11 8:22 AM Mt Sundance Road W Eastbound east of Sundial Crt at mailbox
- #12 8:23 AM Sunridge Blvd W Westbound between Mt Sundance Ln and Mt Sundial Crt
- #13 8:25 AM Mt Blakiston Road W Westbound -West of Rocky Mountain Blvd at corner
- #14 8:30 AM St. Patrick Fine Arts Elementary

#### **Monday to Thursday**

- #1 3:55 PM St. Patrick Fine Arts Elementary
- #2 4:00 PM Mt Blakiston Road W Westbound -West of Rocky Mountain Blvd at corner
- #3 4:03 PM Sunridge Blvd W Westbound between Mt Sundance Ln and Mt Sundial Crt
- #4 4:05 PM Mt Sundance Road W Eastbound east of Sundial Crt at mailbox
- #5 4:09 PM Canyon Parkway West Eastbound east of Canyon Ridge at second lamp post
- #6 4:10 PM Canyon Parkway West Eastbound east of Canyon Estates Lane power boxes
- #7 4:12 PM Canyon Blvd West Southbound north of Canyon Landing at power boxes
- #8 4:16 PM Canyon Blvd West Eastbound walkway entrance
- #9 4:17 PM Canyoncrest Court West Northbound at Canyoncrest Crt sign post (SW)
- #10 4:18 PM Canyoncrest Way West Northbound at south lamp post
- #11 4:19 PM Canyoncrest Point West Westbound west of Canyoncrest way after second driveway
- #12 4:20 PM Canyoncrest Point W Westbound east of Canyon Blvd at power box
- #13 4:21 PM Canyon Blvd West Southbound at Canyon Cove beside power box
- #14 4:22 PM Canyon Parkway W Westbound east of Canyon Meadows Rd at intersection

## **Friday Early Out**

- #1 11:37 AM St. Patrick Fine Arts Elementary
- #2 11:42 AM Mt Blakiston Road W Westbound -West of Rocky Mountain Blvd at corner
- #3 11:45 AM Sunridge Blvd W Westbound between Mt Sundance Ln and Mt Sundial Crt
- #4 11:47 AM Mt Sundance Road W Eastbound east of Sundial Crt at mailbox
- #5 11:51 AM Canyon Parkway West Eastbound east of Canyon Ridge at second lamp post
- #6 11:52 AM Canyon Parkway West Eastbound east of Canyon Estates Lane power boxes
- #7 11:54 AM Canyon Blvd West Southbound north of Canyon Landing at power boxes
- #8 11:58 AM Canyon Blvd West Eastbound walkway entrance
- #9 11:59 AM Canyoncrest Court West Northbound at Canyoncrest Crt sign post (SW)
- #10 12:00 PM Canyoncrest Way West Northbound at south lamp post
- #11 12:01 PM Canyoncrest Point West Westbound west of Canyoncrest way after second driveway
- #12 12:02 PM Canyoncrest Point W Westbound east of Canyon Blvd at power box
- #13 12:03 PM Canyon Blvd West Southbound at Canyon Cove beside power box
- #14 12:04 PM Canyon Parkway W Westbound east of Canyon Meadows Rd at intersection