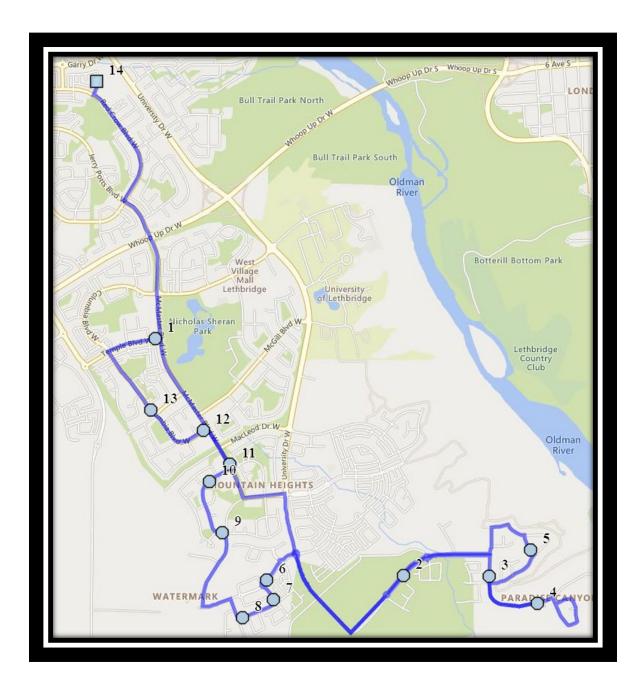

#### **Monday to Friday**

- #1 8:06 AM Temple Blvd West Westbound west of McMaster before driveway
- #2 8:12 AM Canyon Parkway West Northbound north of Canyon Ridge Blvd at park entrance Crosswalk
- #3 8:14 AM Canyon Blvd West Southbound north of Canyon Landing at power boxes
- #4 8:18 AM Canyon Blvd West Eastbound west of Canyon Terrance at mailboxes
- #5 8:20 AM Canyoncrest Way West Northbound at south lamp post
- #6 8:25 AM Sunridge Blvd W Southbound east of Sunridge Cres at power boxes
- #7 8:26 AM Mt Sundance Manor West Southbound north of Mt Sundance Rd at mailboxes
- #8 8:29 AM Mt Sundance Rd W Westbound east of Sundial Crt at alley
- #9 8:32 AM Mt Blakiston Road W Westbound -West of Rocky Mountain Blvd at corner
- #10 8:34 AM Mt Blakiston Road W Eastbound mid-point of park
- #11 8:35 AM Mt Burke Blvd West Northbound north of intersection with Mt Blakiston Rd
- #12 8:36 AM Columbia Blvd West Eastbound west of McMaster Blvd after lot entrance
- #13 8:38 AM Columbia Boulevard West Northbound north of Simon Fraser at alley
- #14 8:45 AM Father Lenoard Van Tighem