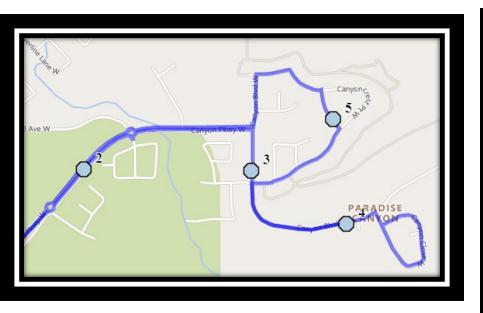

#### **Monday to Friday**

- #1 8:06 AM Temple Blvd West Westbound west of McMaster before driveway
- #2 8:12 AM Canyon Parkway West Northbound north of Canyon Ridge Blvd at park entrance Crosswalk
- #3 8:14 AM Canyon Blvd West Southbound north of Canyon Landing at power boxes
- #4 8:18 AM Canyon Blvd West Eastbound west of Canyon Terrance at mailboxes
- #5 8:20 AM Canyoncrest Way West Northbound at south lamp post
- #6 8:25 AM Sunridge Blvd W Southbound east of Sunridge Cres at power boxes
- #7 8:26 AM Mt Sundance Manor West Southbound north of Mt Sundance Rd at mailboxes
- #8 8:29 AM Mt Sundance Rd W Westbound east of Sundial Crt at alley
- #9 8:32 AM Mt Blakiston Road W Westbound -West of Rocky Mountain Blvd at corner
- #10 8:34 AM Mt Blakiston Road W Eastbound mid-point of park
- #11 8:35 AM Mt Burke Blvd West Northbound north of intersection with Mt Blakiston Rd
- #12 8:36 AM Columbia Blvd West Eastbound west of McMaster Blvd after lot entrance
- #13 8:38 AM Columbia Boulevard West Northbound north of Simon Fraser at alley
- #14 8:45 AM Father Lenoard Van Tighem