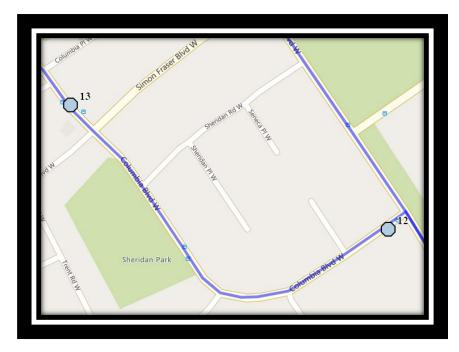

#### **Monday to Friday**

- #1 8:06 AM Temple Blvd West Westbound west of McMaster before driveway
- #2 8:12 AM Canyon Parkway West Northbound north of Canyon Ridge Blvd at park entrance Crosswalk
- #3 8:14 AM Canyon Blvd West Southbound north of Canyon Landing at power boxes
- #4 8:18 AM Canyon Blvd West Eastbound west of Canyon Terrance at mailboxes
- #5 8:20 AM Canyoncrest Way West Northbound at south lamp post
- #6 8:25 AM Sunridge Blvd W Southbound east of Sunridge Cres at power boxes
- #7 8:26 AM Mt Sundance Manor West Southbound north of Mt Sundance Rd at mailboxes
- #8 8:29 AM Mt Sundance Rd W Westbound east of Sundial Crt at alley
- #9 8:32 AM Mt Blakiston Road W Westbound -West of Rocky Mountain Blvd at corner
- #10 8:34 AM Mt Blakiston Road W Eastbound mid-point of park
- #11 8:35 AM Mt Burke Blvd West Northbound north of intersection with Mt Blakiston Rd
- #12 8:36 AM Columbia Blvd West Eastbound west of McMaster Blvd after lot entrance
- #13 8:38 AM Columbia Boulevard West Northbound north of Simon Fraser at alley
- #14 8:45 AM Father Lenoard Van Tighem