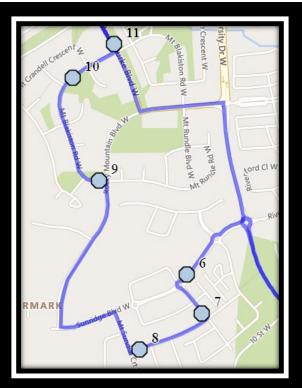

#### **Monday to Friday**

- #1 8:06 AM Temple Blvd West Westbound west of McMaster before driveway
- #2 8:12 AM Canyon Parkway West Northbound north of Canyon Ridge Blvd at park entrance Crosswalk
- #3 8:14 AM Canyon Blvd West Southbound north of Canyon Landing at power boxes
- #4 8:18 AM Canyon Blvd West Eastbound west of Canyon Terrance at mailboxes
- #5 8:20 AM Canyoncrest Way West Northbound at south lamp post
- #6 8:25 AM Sunridge Blvd W Southbound east of Sunridge Cres at power boxes
- #7 8:26 AM Mt Sundance Manor West Southbound north of Mt Sundance Rd at mailboxes
- #8 8:29 AM Mt Sundance Rd W Westbound east of Sundial Crt at alley
- #9 8:32 AM Mt Blakiston Road W Westbound -West of Rocky Mountain Blvd at corner
- #10 8:34 AM Mt Blakiston Road W Eastbound mid-point of park
- #11 8:35 AM Mt Burke Blvd West Northbound north of intersection with Mt Blakiston Rd
- #12 8:36 AM Columbia Blvd West Eastbound west of McMaster Blvd after lot entrance
- #13 8:38 AM Columbia Boulevard West Northbound north of Simon Fraser at alley
- #14 8:45 AM Father Lenoard Van Tighem