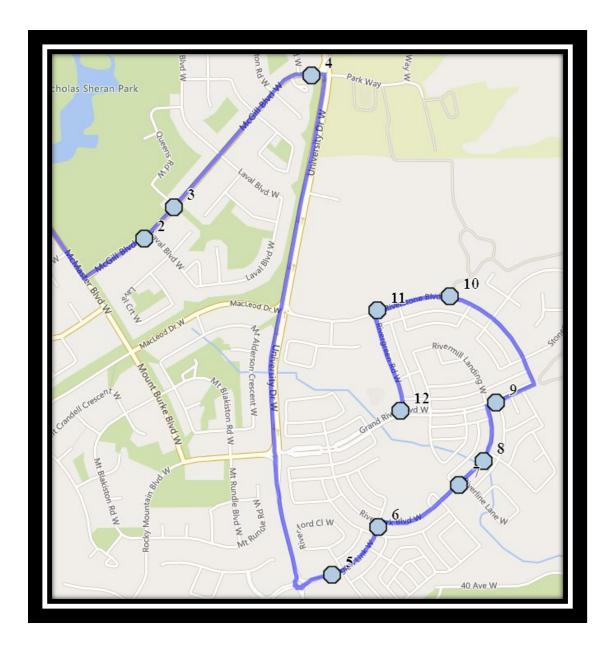

## <u>Father Leonard Van Tighem (403)-381-0953</u> <u>25 Stoney Crescent W, Lethbridge, AB. T1K 6V5</u>

REVISED: August 15, 2022 EFFECTIVE: August 31, 2022 **Monday to Thursday** 

- #1 3:47 PM Father Lenoard Van Tighem
- #2 3:56 PM McGill Blvd West Eastbound -west of Laval Blvd at intersection
- #3 3:57 PM McGill Blvd W Eastbound at intersection with Queens Rd at walkway
- #4 3:58 PM McGill Blvd W Eastbound at walkway to townhouses
- #5 4:01 PM Riverglen Link West Eastbound west of Rivergrove Ln
- #6 4:02 PM Riverglen Link W Northbound south of Riverpark Blvd at utilities box
- #7 4:03 PM Riverpark Blvd West Northbound south of Riverine Lane
- #8 4:04 PM Riverpark Blvd West Northbound Power Boxes
- #9 4:06 PM Grand River Blvd West Eastbound east of Riverpark Blvd at alley
- #10 4:07 PM Riverstone Blvd West Westbound west of Riverview Cres at Pathway
- #11 4:09 PM Riverstone Blvd West Westbound east of Rivergreen Rd at Intersection
- #12 4:10 PM Grand River Blvd West Eastbound west of Rivergreen Rd at intersection