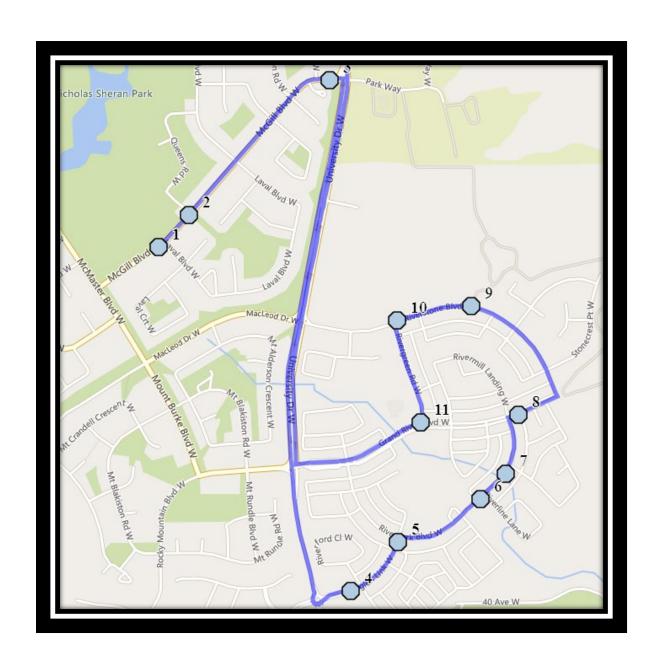

#### **Monday to Friday**

- #1 8:23 AM McGill Blvd West Eastbound -west of Laval Blvd at intersection
- #2 8:24 AM McGill Blvd W Eastbound at intersection with Queens Rd at walkway
- #3 8:25 AM McGill Blvd W Eastbound at walkway to townhouses
- #4 8:28 AM Riverglen Link West Eastbound west of Rivergrove Ln
- #5 8:28 AM Riverglen Link W Northbound south of Riverpark Blvd at utilities box
- #6 8:30 AM Riverpark Blvd West Northbound south of Riverine Lane
- #7 8:31 AM Riverpark Blvd West Northbound Power Boxes
- #8 8:33 AM Grand River Blvd West Eastbound east of Riverpark Blvd at alley
- #9 8:35 AM Riverstone Blvd West Westbound west of Riverview Cres at Pathway
- #10 8:36 AM Riverstone Blvd West Westbound east of Rivergreen Rd at Intersection
- #11 8:38 AM Grand River Blvd West Eastbound west of Rivergreen Rd at intersection
- #12 8:45 AM Father Lenoard Van Tighem