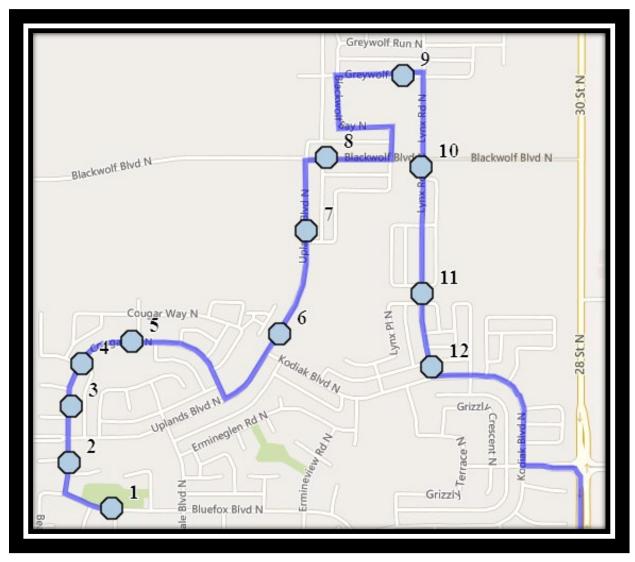

### Monday - Friday

#1 - 7:21 AM - Bluefox Blvd N Westbound - at Beaverpond Crt N mailboxes

#2 - 7:22 AM - Bluefox Rd N Northbound - at Bluefox Bay N (SSE)

#3 - 7:23 AM - Cougar Rd N Northbound - north of Cougar Bay at power box

#4 - 7:24 AM - Cougar Rd N Northbound - at Cougar Cove after alley

#5 - 7:24 AM - Cougar Rd N Eastbound - west of Cougar Way at park entrance

#6 - 7:26 AM - Uplands Blvd North Northbound - north of Kodiak at fire hydrant

#7 - 7:27 AM - Uplands Blvd North Northbound - north Blackwolf Way at power box

#8 - 7:28 AM - Blackwolf Blvd North Eastbound - east of Upands Blvd at the mailbox

#9 - 7:30 AM - Greywolf Road North Eastbound - west of Lynx Rd walkway entrance

#10 - 7:31 AM - Lynx Road North Southbound - south of Blackwolf near power box

#11 - 7:33 AM - Lynx Road North Southbound - south ofLynx Terrace at mailboxes

#12 - 7:34 AM - Lynx Road North Southbound - north of Kodiak at ally