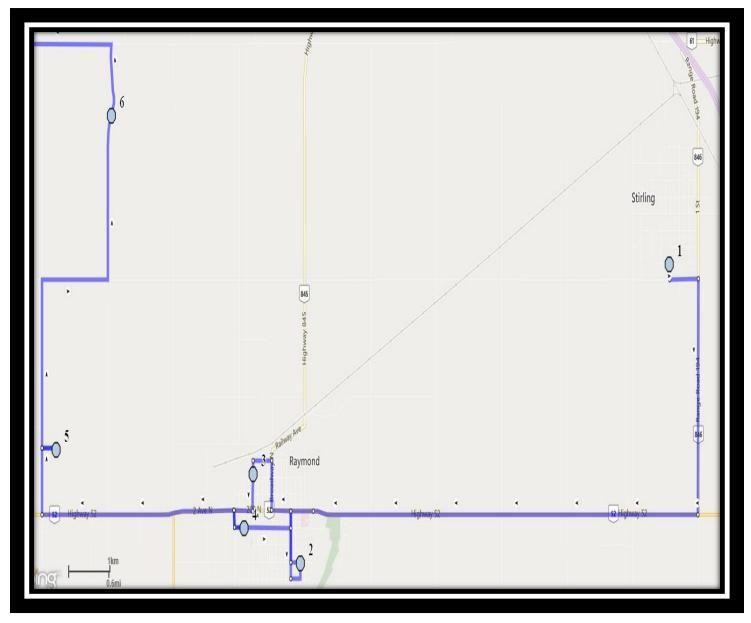

REVISED: September 15, 2022 EFFECTIVE: September 21, 2022, 2022

Monday – Friday

- #1 6:30 AM 4 Street South
- #2 6:45 AM 300 East Street South
- #3 6:53 AM 200 West Street North
- #4 6:57 AM 100 Ave W N eastbound after 300 St W
- #5 7:07 AM Range Road 212 #62047
- #6 7:15 AM Range Road 211 65033
- #7 7:45 AM Catholic Central High School East Campus
- #8 7:45 AM Ecole St. Marys
- #9 7:45 AM St. Francis Junior High

REVISED: September 15, 2022 EFFECTIVE: September 21, 2022, 2022

- Monday Thursday
- #1 2:55 PM Ecole St. Marys
- #2 3:12 PM St. Francis Junior High
- #3 3:12 PM Catholic Central High School East Campus
- #4 3:52 PM 4 Street South
- #5 3:58 PM 6 Ave South
- #6 4:07 PM Range Road 201 #62051
- #7 4:15 PM 200 West Street North
- #8 4:22 PM 100 Ave W N eastbound after 300 St W
- #9 4:35 PM 300 East Street South
- #10 4:48 PM Range Road 212 #62047
- #11 5:08 PM Range Road 211 65033