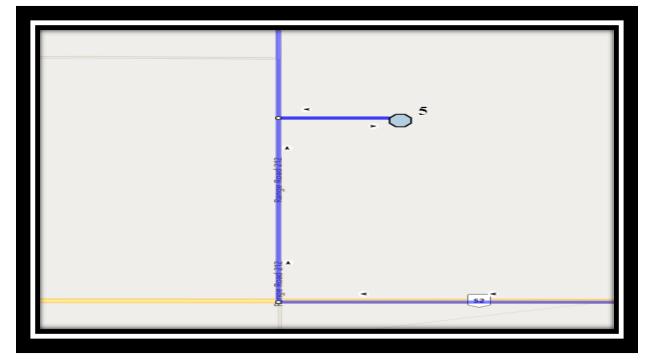

REVISED: September 15, 2022 EFFECTIVE: September 21, 2022, 2022

Monday – Friday

- #1 6:30 AM 4 Street South
- #2 6:45 AM 300 East Street South
- #3 6:53 AM 200 West Street North
- #4 6:57 AM 100 Ave W N eastbound after 300 St W
- #5 7:07 AM Range Road 212 #62047
- #6 7:15 AM Range Road 211 65033
- #7 7:45 AM Catholic Central High School East Campus
- #8 7:45 AM Ecole St. Marys
- #9 7:45 AM St. Francis Junior High

REVISED: September 15, 2022 EFFECTIVE: September 21, 2022, 2022

- Monday Thursday
- #1 2:55 PM Ecole St. Marys
- #2 3:12 PM St. Francis Junior High
- #3 3:12 PM Catholic Central High School East Campus
- #4 3:52 PM 4 Street South
- #5 3:58 PM 6 Ave South
- #6 4:07 PM Range Road 201 #62051
- #7 4:15 PM 200 West Street North
- #8 4:22 PM 100 Ave W N eastbound after 300 St W
- #9 4:35 PM 300 East Street South
- #10 4:48 PM Range Road 212 #62047
- #11 5:08 PM Range Road 211 65033