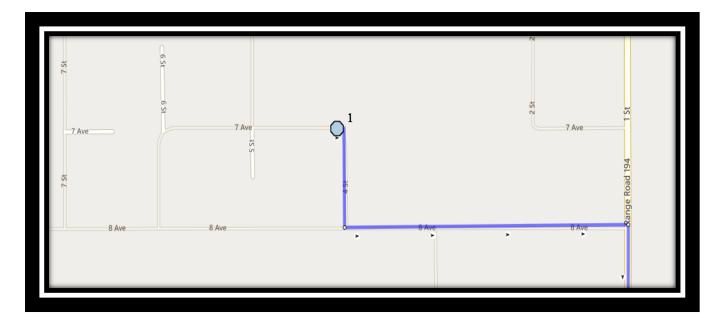

REVISED: September 15, 2022 EFFECTIVE: September 21, 2022, 2022

Monday – Friday

- #1 6:30 AM 4 Street South
- #2 6:45 AM 300 East Street South
- #3 6:53 AM 200 West Street North
- #4 6:57 AM 100 Ave W N eastbound after 300 St W
- #5 7:07 AM Range Road 212 #62047
- #6 7:15 AM Range Road 211 65033
- #7 7:45 AM Catholic Central High School East Campus
- #8 7:45 AM Ecole St. Marys
- #9 7:45 AM St. Francis Junior High

REVISED: September 15, 2022 EFFECTIVE: September 21, 2022, 2022

- Monday Thursday
- #1 2:55 PM Ecole St. Marys
- #2 3:12 PM St. Francis Junior High
- #3 3:12 PM Catholic Central High School East Campus
- #4 3:52 PM 4 Street South
- #5 3:58 PM 6 Ave South
- #6 4:07 PM Range Road 201 #62051
- #7 4:15 PM 200 West Street North
- #8 4:22 PM 100 Ave W N eastbound after 300 St W
- #9 4:35 PM 300 East Street South
- #10 4:48 PM Range Road 212 #62047
- #11 5:08 PM Range Road 211 65033