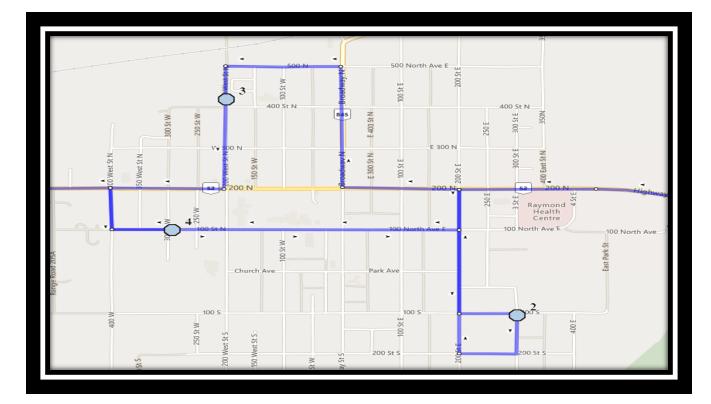

REVISED: September 15, 2022 EFFECTIVE: September 21, 2022, 2022

Monday – Friday

- #1 6:30 AM 4 Street South
- #2 6:45 AM 300 East Street South
- #3 6:53 AM 200 West Street North
- #4 6:57 AM 100 Ave W N eastbound after 300 St W
- #5 7:07 AM Range Road 212 #62047
- #6 7:15 AM Range Road 211 65033
- #7 7:45 AM Catholic Central High School East Campus
- #8 7:45 AM Ecole St. Marys
- #9 7:45 AM St. Francis Junior High

REVISED: September 15, 2022 EFFECTIVE: September 21, 2022, 2022

- Monday Thursday
- #1 2:55 PM Ecole St. Marys
- #2 3:12 PM St. Francis Junior High
- #3 3:12 PM Catholic Central High School East Campus
- #4 3:52 PM 4 Street South
- #5 3:58 PM 6 Ave South
- #6 4:07 PM Range Road 201 #62051
- #7 4:15 PM 200 West Street North
- #8 4:22 PM 100 Ave W N eastbound after 300 St W
- #9 4:35 PM 300 East Street South
- #10 4:48 PM Range Road 212 #62047
- #11 5:08 PM Range Road 211 65033