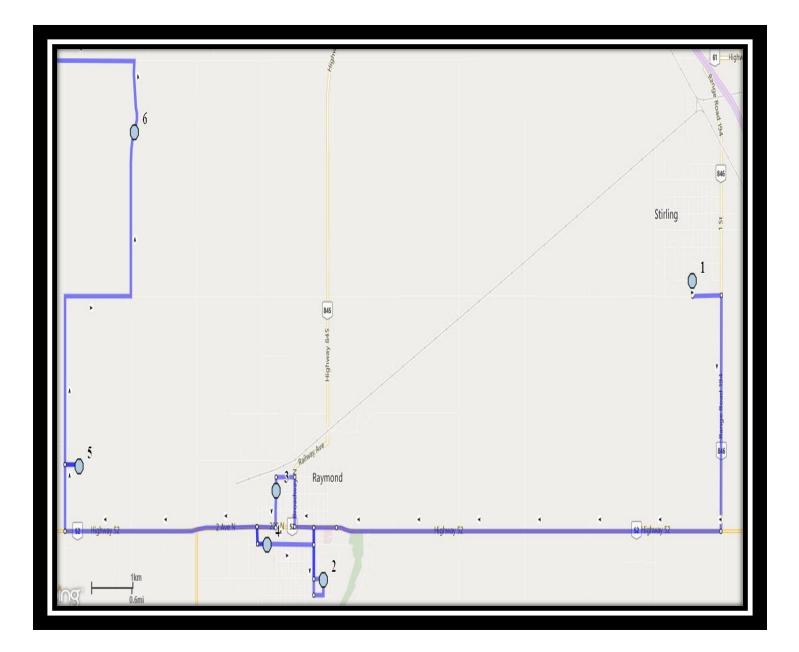

REVISED: September 15, 2022 EFFECTIVE: September 21, 2022, 2022

Monday – Friday

- #1 6:30 AM 4 Street South
- #2 6:45 AM 300 East Street South
- #3 6:53 AM 200 West Street North
- #4 6:57 AM 100 Ave W N eastbound after 300 St W
- #5 7:07 AM Range Road 212 #62047
- #6 7:15 AM Range Road 211 65033
- #7 7:45 AM Catholic Central High School East Campus
- #8 7:45 AM Ecole St. Marys
- #9 7:45 AM St. Francis Junior High

REVISED: September 15, 2022 EFFECTIVE: September 21, 2022, 2022

- Monday Thursday
- #1 2:55 PM Ecole St. Marys
- #2 3:12 PM St. Francis Junior High
- #3 3:12 PM Catholic Central High School East Campus
- #4 3:52 PM 4 Street South
- #5 3:58 PM 6 Ave South
- #6 4:07 PM Range Road 201 #62051
- #7 4:15 PM 200 West Street North
- #8 4:22 PM 100 Ave W N eastbound after 300 St W
- #9 4:35 PM 300 East Street South
- #10 4:48 PM Range Road 212 #62047
- #11 5:08 PM Range Road 211 65033