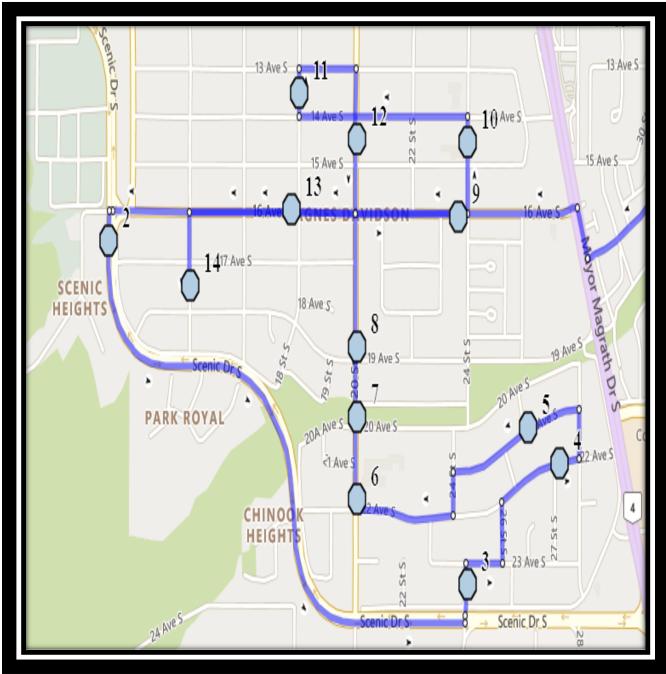

#### Monday – Friday

- #1 8:06 AM Scenic Drive South Southbound south of 16 Ave S at Turnout
- #2 8:09 AM 24 St S South Northbound north of Scenic Dr at alley
- #3 8:11 AM 22 Ave S EB after 27 St S
- #4 8:12 AM 21 Ave S westbound before 26 St S
- #5 8:14 AM 20 Street South Northbound north of 22 Ave S at intersection
- #6 8:14 AM 20 Street South Northbound north of 20 Ave S at green strip
- #7 8:16 AM 20 Street South Northbound north of 19 Ave S at intersection
- #8 8:17 AM 16 Ave South Westbound west of 18 St S at fire hydrant
- #9 8:20 AM 15 Street South Northbound south of 17 Ave S at alley
- #10 8:22 AM 18 St S Northbound north of 14 Ave S at alley
- #11 8:24 AM 20 Street South Northbound north of 15 Ave S at alley
- #12 8:26 AM 16 Ave South Eastbound west of 24 ST S at intersection
- #13 8:27 AM 24 Street South Southbound north of 15 Ave S at alley
- #14 8:30 AM Lakeview School

#### **Monday – Thursday**

- #1 3:57 PM Lakeview School
- #2 4:07 PM Scenic Drive South Southbound south of 16 Ave S at Turnout
- #3 4:10 PM 24 St S South Northbound north of Scenic Dr at alley
- #4 4:12 PM 22 Ave S EB after 27 St S
- #5 4:13 PM 21 Ave S westbound before 26 St S
- #6 4:15 PM 20 Street South Northbound north of 22 Ave S at intersection
- #7 4:16 PM 20 Street South Northbound north of 20 Ave S at green strip
- #8 4:17 PM 20 Street South Northbound north of 19 Ave S at intersection
- #9 4:19 PM 16 Ave South Eastbound west of 24 ST S at intersection
- #10 4:20 PM 24 Street South Southbound north of 15 Ave S at alley
- #11 4:22 PM 18 St S Northbound north of 14 Ave S at alley
- #12 4:24 PM 20 Street South Northbound north of 15 Ave S at alley
- #13 4:26 PM 16 Ave South Westbound west of 18 St S at fire hydrant
- #14 4:28 PM 15 Street South Northbound south of 17 Ave S at alley

#### **Friday Early Out**

- #1 11:37 AM Lakeview School
- #2 11:47 AM Scenic Drive South Southbound south of 16 Ave S at Turnout
- #3 11:50 AM 24 St S South Northbound north of Scenic Dr at alley
- #4 11:52 AM 22 Ave S EB after 27 St S
- #5 11:53 AM 21 Ave S westbound before 26 St S
- #6 11:55 AM 20 Street South Northbound north of 22 Ave S at intersection
- #7 11:56 AM 20 Street South Northbound north of 20 Ave S at green strip
- #8 11:57 AM 20 Street South Northbound north of 19 Ave S at intersection
- #9 11:59 AM 16 Ave South Eastbound west of 24 ST S at intersection
- #10 12:00 PM 24 Street South Southbound north of 15 Ave S at alley
- #11 12:02 PM 18 St S Northbound north of 14 Ave S at alley
- #12 12:04 PM 20 Street South Northbound north of 15 Ave S at alley
- #13 12:06 PM 16 Ave South Westbound west of 18 St S at fire hydrant
- #14 12:08 PM 15 Street South Northbound south of 17 Ave S at alley