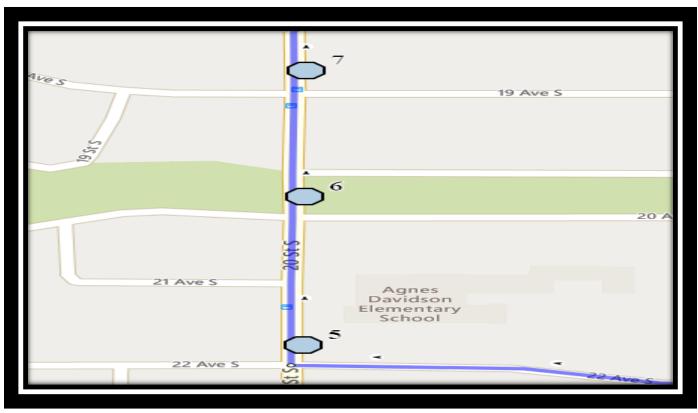

#### Monday – Friday

- #1 8:06 AM Scenic Drive South Southbound south of 16 Ave S at Turnout
- #2 8:09 AM 24 St S South Northbound north of Scenic Dr at alley
- #3 8:11 AM 22 Ave S EB after 27 St S
- #4 8:12 AM 21 Ave S westbound before 26 St S
- #5 8:14 AM 20 Street South Northbound north of 22 Ave S at intersection
- #6 8:14 AM 20 Street South Northbound north of 20 Ave S at green strip
- #7 8:16 AM 20 Street South Northbound north of 19 Ave S at intersection
- #8 8:17 AM 16 Ave South Westbound west of 18 St S at fire hydrant
- #9 8:20 AM 15 Street South Northbound south of 17 Ave S at alley
- #10 8:22 AM 18 St S Northbound north of 14 Ave S at alley
- #11 8:24 AM 20 Street South Northbound north of 15 Ave S at alley
- #12 8:26 AM 16 Ave South Eastbound west of 24 ST S at intersection
- #13 8:27 AM 24 Street South Southbound north of 15 Ave S at alley
- #14 8:30 AM Lakeview School

#### **Monday – Thursday**

- #1 3:57 PM Lakeview School
- #2 4:07 PM Scenic Drive South Southbound south of 16 Ave S at Turnout
- #3 4:10 PM 24 St S South Northbound north of Scenic Dr at alley
- #4 4:12 PM 22 Ave S EB after 27 St S
- #5 4:13 PM 21 Ave S westbound before 26 St S
- #6 4:15 PM 20 Street South Northbound north of 22 Ave S at intersection
- #7 4:16 PM 20 Street South Northbound north of 20 Ave S at green strip
- #8 4:17 PM 20 Street South Northbound north of 19 Ave S at intersection
- #9 4:19 PM 16 Ave South Eastbound west of 24 ST S at intersection
- #10 4:20 PM 24 Street South Southbound north of 15 Ave S at alley
- #11 4:22 PM 18 St S Northbound north of 14 Ave S at alley
- #12 4:24 PM 20 Street South Northbound north of 15 Ave S at alley
- #13 4:26 PM 16 Ave South Westbound west of 18 St S at fire hydrant
- #14 4:28 PM 15 Street South Northbound south of 17 Ave S at alley

#### **Friday Early Out**

- #1 11:37 AM Lakeview School
- #2 11:47 AM Scenic Drive South Southbound south of 16 Ave S at Turnout
- #3 11:50 AM 24 St S South Northbound north of Scenic Dr at alley
- #4 11:52 AM 22 Ave S EB after 27 St S
- #5 11:53 AM 21 Ave S westbound before 26 St S
- #6 11:55 AM 20 Street South Northbound north of 22 Ave S at intersection
- #7 11:56 AM 20 Street South Northbound north of 20 Ave S at green strip
- #8 11:57 AM 20 Street South Northbound north of 19 Ave S at intersection
- #9 11:59 AM 16 Ave South Eastbound west of 24 ST S at intersection
- #10 12:00 PM 24 Street South Southbound north of 15 Ave S at alley
- #11 12:02 PM 18 St S Northbound north of 14 Ave S at alley
- #12 12:04 PM 20 Street South Northbound north of 15 Ave S at alley
- #13 12:06 PM 16 Ave South Westbound west of 18 St S at fire hydrant
- #14 12:08 PM 15 Street South Northbound south of 17 Ave S at alley