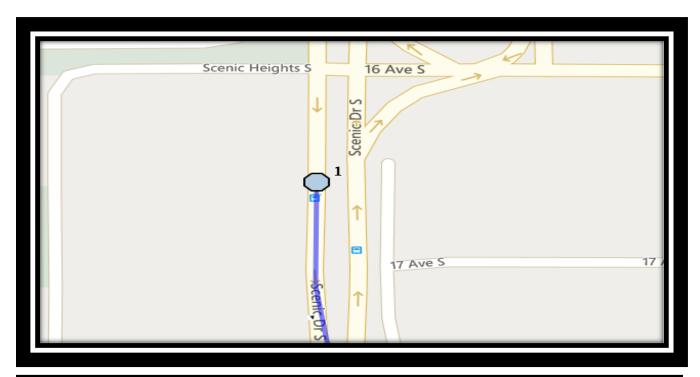

#### Monday – Friday

- #1 8:06 AM Scenic Drive South Southbound south of 16 Ave S at Turnout
- #2 8:09 AM 24 St S South Northbound north of Scenic Dr at alley
- #3 8:11 AM 22 Ave S EB after 27 St S
- #4 8:12 AM 21 Ave S westbound before 26 St S
- #5 8:14 AM 20 Street South Northbound north of 22 Ave S at intersection
- #6 8:14 AM 20 Street South Northbound north of 20 Ave S at green strip
- #7 8:16 AM 20 Street South Northbound north of 19 Ave S at intersection
- #8 8:17 AM 16 Ave South Westbound west of 18 St S at fire hydrant
- #9 8:20 AM 15 Street South Northbound south of 17 Ave S at alley
- #10 8:22 AM 18 St S Northbound north of 14 Ave S at alley
- #11 8:24 AM 20 Street South Northbound north of 15 Ave S at alley
- #12 8:26 AM 16 Ave South Eastbound west of 24 ST S at intersection
- #13 8:27 AM 24 Street South Southbound north of 15 Ave S at alley
- #14 8:30 AM Lakeview School

#### **Monday – Thursday**

- #1 3:57 PM Lakeview School
- #2 4:07 PM Scenic Drive South Southbound south of 16 Ave S at Turnout
- #3 4:10 PM 24 St S South Northbound north of Scenic Dr at alley
- #4 4:12 PM 22 Ave S EB after 27 St S
- #5 4:13 PM 21 Ave S westbound before 26 St S
- #6 4:15 PM 20 Street South Northbound north of 22 Ave S at intersection
- #7 4:16 PM 20 Street South Northbound north of 20 Ave S at green strip
- #8 4:17 PM 20 Street South Northbound north of 19 Ave S at intersection
- #9 4:19 PM 16 Ave South Eastbound west of 24 ST S at intersection
- #10 4:20 PM 24 Street South Southbound north of 15 Ave S at alley
- #11 4:22 PM 18 St S Northbound north of 14 Ave S at alley
- #12 4:24 PM 20 Street South Northbound north of 15 Ave S at alley
- #13 4:26 PM 16 Ave South Westbound west of 18 St S at fire hydrant
- #14 4:28 PM 15 Street South Northbound south of 17 Ave S at alley

#### **Friday Early Out**

- #1 11:37 AM Lakeview School
- #2 11:47 AM Scenic Drive South Southbound south of 16 Ave S at Turnout
- #3 11:50 AM 24 St S South Northbound north of Scenic Dr at alley
- #4 11:52 AM 22 Ave S EB after 27 St S
- #5 11:53 AM 21 Ave S westbound before 26 St S
- #6 11:55 AM 20 Street South Northbound north of 22 Ave S at intersection
- #7 11:56 AM 20 Street South Northbound north of 20 Ave S at green strip
- #8 11:57 AM 20 Street South Northbound north of 19 Ave S at intersection
- #9 11:59 AM 16 Ave South Eastbound west of 24 ST S at intersection
- #10 12:00 PM 24 Street South Southbound north of 15 Ave S at alley
- #11 12:02 PM 18 St S Northbound north of 14 Ave S at alley
- #12 12:04 PM 20 Street South Northbound north of 15 Ave S at alley
- #13 12:06 PM 16 Ave South Westbound west of 18 St S at fire hydrant
- #14 12:08 PM 15 Street South Northbound south of 17 Ave S at alley