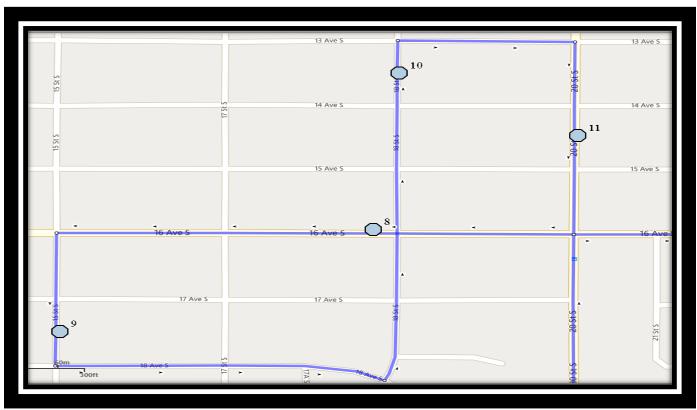

#### Monday – Friday

- #1 8:06 AM Scenic Drive South Southbound south of 16 Ave S at Turnout
- #2 8:09 AM 24 St S South Northbound north of Scenic Dr at alley
- #3 8:11 AM 22 Ave S EB after 27 St S
- #4 8:12 AM 21 Ave S westbound before 26 St S
- #5 8:14 AM 20 Street South Northbound north of 22 Ave S at intersection
- #6 8:14 AM 20 Street South Northbound north of 20 Ave S at green strip
- #7 8:16 AM 20 Street South Northbound north of 19 Ave S at intersection
- #8 8:17 AM 16 Ave South Westbound west of 18 St S at fire hydrant
- #9 8:20 AM 15 Street South Northbound south of 17 Ave S at alley
- #10 8:22 AM 18 St S Northbound north of 14 Ave S at alley
- #11 8:24 AM 20 Street South Northbound north of 15 Ave S at alley
- #12 8:26 AM 16 Ave South Eastbound west of 24 ST S at intersection
- #13 8:27 AM 24 Street South Southbound north of 15 Ave S at alley
- #14 8:30 AM Lakeview School

#### **Monday – Thursday**

- #1 3:57 PM Lakeview School
- #2 4:07 PM Scenic Drive South Southbound south of 16 Ave S at Turnout
- #3 4:10 PM 24 St S South Northbound north of Scenic Dr at alley
- #4 4:12 PM 22 Ave S EB after 27 St S
- #5 4:13 PM 21 Ave S westbound before 26 St S
- #6 4:15 PM 20 Street South Northbound north of 22 Ave S at intersection
- #7 4:16 PM 20 Street South Northbound north of 20 Ave S at green strip
- #8 4:17 PM 20 Street South Northbound north of 19 Ave S at intersection
- #9 4:19 PM 16 Ave South Eastbound west of 24 ST S at intersection
- #10 4:20 PM 24 Street South Southbound north of 15 Ave S at alley
- #11 4:22 PM 18 St S Northbound north of 14 Ave S at alley
- #12 4:24 PM 20 Street South Northbound north of 15 Ave S at alley
- #13 4:26 PM 16 Ave South Westbound west of 18 St S at fire hydrant
- #14 4:28 PM 15 Street South Northbound south of 17 Ave S at alley

#### **Friday Early Out**

- #1 11:37 AM Lakeview School
- #2 11:47 AM Scenic Drive South Southbound south of 16 Ave S at Turnout
- #3 11:50 AM 24 St S South Northbound north of Scenic Dr at alley
- #4 11:52 AM 22 Ave S EB after 27 St S
- #5 11:53 AM 21 Ave S westbound before 26 St S
- #6 11:55 AM 20 Street South Northbound north of 22 Ave S at intersection
- #7 11:56 AM 20 Street South Northbound north of 20 Ave S at green strip
- #8 11:57 AM 20 Street South Northbound north of 19 Ave S at intersection
- #9 11:59 AM 16 Ave South Eastbound west of 24 ST S at intersection
- #10 12:00 PM 24 Street South Southbound north of 15 Ave S at alley
- #11 12:02 PM 18 St S Northbound north of 14 Ave S at alley
- #12 12:04 PM 20 Street South Northbound north of 15 Ave S at alley
- #13 12:06 PM 16 Ave South Westbound west of 18 St S at fire hydrant
- #14 12:08 PM 15 Street South Northbound south of 17 Ave S at alley