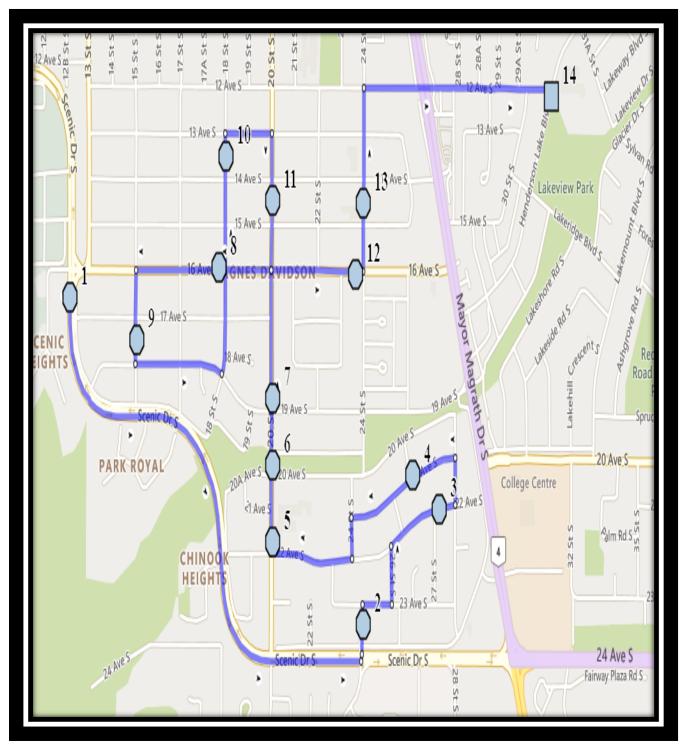

#### Monday – Friday

- #1 8:06 AM Scenic Drive South Southbound south of 16 Ave S at Turnout
- #2 8:09 AM 24 St S South Northbound north of Scenic Dr at alley
- #3 8:11 AM 22 Ave S EB after 27 St S
- #4 8:12 AM 21 Ave S westbound before 26 St S
- #5 8:14 AM 20 Street South Northbound north of 22 Ave S at intersection
- #6 8:14 AM 20 Street South Northbound north of 20 Ave S at green strip
- #7 8:16 AM 20 Street South Northbound north of 19 Ave S at intersection
- #8 8:17 AM 16 Ave South Westbound west of 18 St S at fire hydrant
- #9 8:20 AM 15 Street South Northbound south of 17 Ave S at alley
- #10 8:22 AM 18 St S Northbound north of 14 Ave S at alley
- #11 8:24 AM 20 Street South Northbound north of 15 Ave S at alley
- #12 8:26 AM 16 Ave South Eastbound west of 24 ST S at intersection
- #13 8:27 AM 24 Street South Southbound north of 15 Ave S at alley
- #14 8:30 AM Lakeview School

#### **Monday – Thursday**

- #1 3:57 PM Lakeview School
- #2 4:07 PM Scenic Drive South Southbound south of 16 Ave S at Turnout
- #3 4:10 PM 24 St S South Northbound north of Scenic Dr at alley
- #4 4:12 PM 22 Ave S EB after 27 St S
- #5 4:13 PM 21 Ave S westbound before 26 St S
- #6 4:15 PM 20 Street South Northbound north of 22 Ave S at intersection
- #7 4:16 PM 20 Street South Northbound north of 20 Ave S at green strip
- #8 4:17 PM 20 Street South Northbound north of 19 Ave S at intersection
- #9 4:19 PM 16 Ave South Eastbound west of 24 ST S at intersection
- #10 4:20 PM 24 Street South Southbound north of 15 Ave S at alley
- #11 4:22 PM 18 St S Northbound north of 14 Ave S at alley
- #12 4:24 PM 20 Street South Northbound north of 15 Ave S at alley
- #13 4:26 PM 16 Ave South Westbound west of 18 St S at fire hydrant
- #14 4:28 PM 15 Street South Northbound south of 17 Ave S at alley

#### **Friday Early Out**

- #1 11:37 AM Lakeview School
- #2 11:47 AM Scenic Drive South Southbound south of 16 Ave S at Turnout
- #3 11:50 AM 24 St S South Northbound north of Scenic Dr at alley
- #4 11:52 AM 22 Ave S EB after 27 St S
- #5 11:53 AM 21 Ave S westbound before 26 St S
- #6 11:55 AM 20 Street South Northbound north of 22 Ave S at intersection
- #7 11:56 AM 20 Street South Northbound north of 20 Ave S at green strip
- #8 11:57 AM 20 Street South Northbound north of 19 Ave S at intersection
- #9 11:59 AM 16 Ave South Eastbound west of 24 ST S at intersection
- #10 12:00 PM 24 Street South Southbound north of 15 Ave S at alley
- #11 12:02 PM 18 St S Northbound north of 14 Ave S at alley
- #12 12:04 PM 20 Street South Northbound north of 15 Ave S at alley
- #13 12:06 PM 16 Ave South Westbound west of 18 St S at fire hydrant
- #14 12:08 PM 15 Street South Northbound south of 17 Ave S at alley