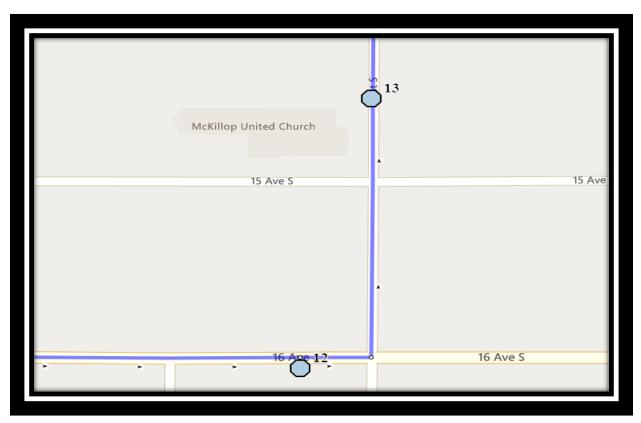

#### Monday – Friday

- #1 8:06 AM Scenic Drive South Southbound south of 16 Ave S at Turnout
- #2 8:09 AM 24 St S South Northbound north of Scenic Dr at alley
- #3 8:11 AM 22 Ave S EB after 27 St S
- #4 8:12 AM 21 Ave S westbound before 26 St S
- #5 8:14 AM 20 Street South Northbound north of 22 Ave S at intersection
- #6 8:14 AM 20 Street South Northbound north of 20 Ave S at green strip
- #7 8:16 AM 20 Street South Northbound north of 19 Ave S at intersection
- #8 8:17 AM 16 Ave South Westbound west of 18 St S at fire hydrant
- #9 8:20 AM 15 Street South Northbound south of 17 Ave S at alley
- #10 8:22 AM 18 St S Northbound north of 14 Ave S at alley
- #11 8:24 AM 20 Street South Northbound north of 15 Ave S at alley
- #12 8:26 AM 16 Ave South Eastbound west of 24 ST S at intersection
- #13 8:27 AM 24 Street South Southbound north of 15 Ave S at alley
- #14 8:30 AM Lakeview School

#### **Monday – Thursday**

- #1 3:57 PM Lakeview School
- #2 4:07 PM Scenic Drive South Southbound south of 16 Ave S at Turnout
- #3 4:10 PM 24 St S South Northbound north of Scenic Dr at alley
- #4 4:12 PM 22 Ave S EB after 27 St S
- #5 4:13 PM 21 Ave S westbound before 26 St S
- #6 4:15 PM 20 Street South Northbound north of 22 Ave S at intersection
- #7 4:16 PM 20 Street South Northbound north of 20 Ave S at green strip
- #8 4:17 PM 20 Street South Northbound north of 19 Ave S at intersection
- #9 4:19 PM 16 Ave South Eastbound west of 24 ST S at intersection
- #10 4:20 PM 24 Street South Southbound north of 15 Ave S at alley
- #11 4:22 PM 18 St S Northbound north of 14 Ave S at alley
- #12 4:24 PM 20 Street South Northbound north of 15 Ave S at alley
- #13 4:26 PM 16 Ave South Westbound west of 18 St S at fire hydrant
- #14 4:28 PM 15 Street South Northbound south of 17 Ave S at alley

#### **Friday Early Out**

- #1 11:37 AM Lakeview School
- #2 11:47 AM Scenic Drive South Southbound south of 16 Ave S at Turnout
- #3 11:50 AM 24 St S South Northbound north of Scenic Dr at alley
- #4 11:52 AM 22 Ave S EB after 27 St S
- #5 11:53 AM 21 Ave S westbound before 26 St S
- #6 11:55 AM 20 Street South Northbound north of 22 Ave S at intersection
- #7 11:56 AM 20 Street South Northbound north of 20 Ave S at green strip
- #8 11:57 AM 20 Street South Northbound north of 19 Ave S at intersection
- #9 11:59 AM 16 Ave South Eastbound west of 24 ST S at intersection
- #10 12:00 PM 24 Street South Southbound north of 15 Ave S at alley
- #11 12:02 PM 18 St S Northbound north of 14 Ave S at alley
- #12 12:04 PM 20 Street South Northbound north of 15 Ave S at alley
- #13 12:06 PM 16 Ave South Westbound west of 18 St S at fire hydrant
- #14 12:08 PM 15 Street South Northbound south of 17 Ave S at alley