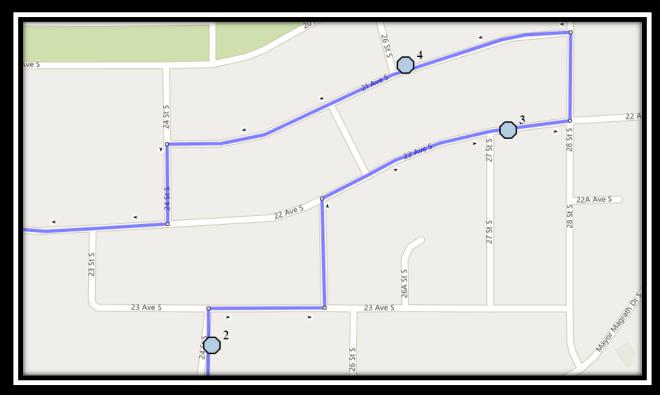

#### Monday – Friday

- #1 8:06 AM Scenic Drive South Southbound south of 16 Ave S at Turnout
- #2 8:09 AM 24 St S South Northbound north of Scenic Dr at alley
- #3 8:11 AM 22 Ave S EB after 27 St S
- #4 8:12 AM 21 Ave S westbound before 26 St S
- #5 8:14 AM 20 Street South Northbound north of 22 Ave S at intersection
- #6 8:14 AM 20 Street South Northbound north of 20 Ave S at green strip
- #7 8:16 AM 20 Street South Northbound north of 19 Ave S at intersection
- #8 8:17 AM 16 Ave South Westbound west of 18 St S at fire hydrant
- #9 8:20 AM 15 Street South Northbound south of 17 Ave S at alley
- #10 8:22 AM 18 St S Northbound north of 14 Ave S at alley
- #11 8:24 AM 20 Street South Northbound north of 15 Ave S at alley
- #12 8:26 AM 16 Ave South Eastbound west of 24 ST S at intersection
- #13 8:27 AM 24 Street South Southbound north of 15 Ave S at alley
- #14 8:30 AM Lakeview School

#### **Monday – Thursday**

- #1 3:57 PM Lakeview School
- #2 4:07 PM Scenic Drive South Southbound south of 16 Ave S at Turnout
- #3 4:10 PM 24 St S South Northbound north of Scenic Dr at alley
- #4 4:12 PM 22 Ave S EB after 27 St S
- #5 4:13 PM 21 Ave S westbound before 26 St S
- #6 4:15 PM 20 Street South Northbound north of 22 Ave S at intersection
- #7 4:16 PM 20 Street South Northbound north of 20 Ave S at green strip
- #8 4:17 PM 20 Street South Northbound north of 19 Ave S at intersection
- #9 4:19 PM 16 Ave South Eastbound west of 24 ST S at intersection
- #10 4:20 PM 24 Street South Southbound north of 15 Ave S at alley
- #11 4:22 PM 18 St S Northbound north of 14 Ave S at alley
- #12 4:24 PM 20 Street South Northbound north of 15 Ave S at alley
- #13 4:26 PM 16 Ave South Westbound west of 18 St S at fire hydrant
- #14 4:28 PM 15 Street South Northbound south of 17 Ave S at alley

#### **Friday Early Out**

- #1 11:37 AM Lakeview School
- #2 11:47 AM Scenic Drive South Southbound south of 16 Ave S at Turnout
- #3 11:50 AM 24 St S South Northbound north of Scenic Dr at alley
- #4 11:52 AM 22 Ave S EB after 27 St S
- #5 11:53 AM 21 Ave S westbound before 26 St S
- #6 11:55 AM 20 Street South Northbound north of 22 Ave S at intersection
- #7 11:56 AM 20 Street South Northbound north of 20 Ave S at green strip
- #8 11:57 AM 20 Street South Northbound north of 19 Ave S at intersection
- #9 11:59 AM 16 Ave South Eastbound west of 24 ST S at intersection
- #10 12:00 PM 24 Street South Southbound north of 15 Ave S at alley
- #11 12:02 PM 18 St S Northbound north of 14 Ave S at alley
- #12 12:04 PM 20 Street South Northbound north of 15 Ave S at alley
- #13 12:06 PM 16 Ave South Westbound west of 18 St S at fire hydrant
- #14 12:08 PM 15 Street South Northbound south of 17 Ave S at alley