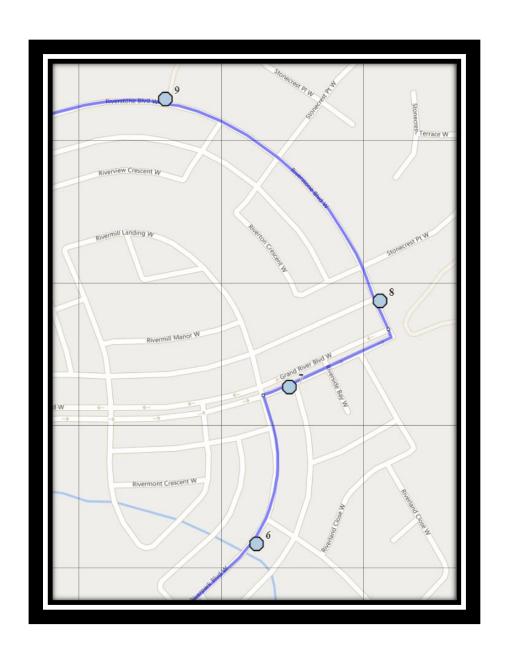

### Monday - Friday

- #1 7:10 AM Canyon Parkway West Eastbound east of Canyon Estates Lane power boxes
- #2 7:11 AM Canyon Blvd West Southbound north of Canyon Landing at power boxes
- #3 7:13 AM Canyoncrest Point West Westbound west of Canyoncrest way after second driveway
- #4 7:18 AM Sunridge Blvd W Westbound between Mt Sundance Ln and Mt Sundial Crt
- #5 7:20 AM Sunridge Road West Eastbound east of Mt Sundance Manor
- #6 7:23 AM Riverpark Blvd West Northbound Power Boxes
- #7 7:24 AM Grand River Blvd West Eastbound east of Riverpark Blvd at alley
- #8 7:25 AM Riverston Blvd West Northbound -north of Grandriver Blvd across from alley
- #9 7:26 AM Riverstone Blvd West Westbound west of Riverview Cres at Pathway
- #10 7:28 AM Rocky Mountain Blvd West Westbound east of parking lot entrance
- #11 7:29 AM Mt Blakiston Road W Westbound -West of Rocky Mountain Blvd at corner
- #12 7:30 AM Mt Blakiston Road W Northbound south of Mt Blakiston Pl at mailbox
- #13 7:31 AM Mt Burke Blvd West Northbound north of intersection with Mt Blakiston Rd
- #14 7:32 AM Columbia Blvd West Eastbound west of McMaster Blvd after lot entrance
- #15 7:50 AM Gilbert Paterson Middle