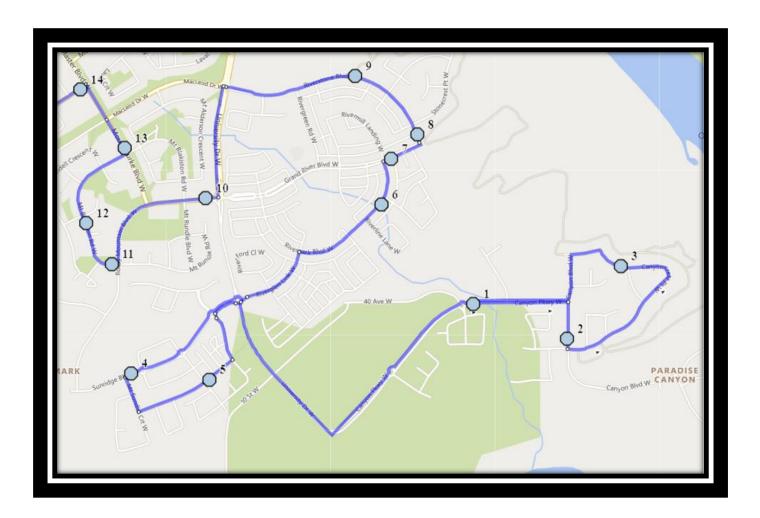

### Monday - Friday

- #1 7:10 AM Canyon Parkway West Eastbound east of Canyon Estates Lane power boxes
- #2 7:11 AM Canyon Blvd West Southbound north of Canyon Landing at power boxes
- #3 7:13 AM Canyoncrest Point West Westbound west of Canyoncrest way after second driveway
- #4 7:18 AM Sunridge Blvd W Westbound between Mt Sundance Ln and Mt Sundial Crt
- #5 7:20 AM Sunridge Road West Eastbound east of Mt Sundance Manor
- #6 7:23 AM Riverpark Blvd West Northbound Power Boxes
- #7 7:24 AM Grand River Blvd West Eastbound east of Riverpark Blvd at alley
- #8 7:25 AM Riverston Blvd West Northbound -north of Grandriver Blvd across from alley
- #9 7:26 AM Riverstone Blvd West Westbound west of Riverview Cres at Pathway
- #10 7:28 AM Rocky Mountain Blvd West Westbound east of parking lot entrance
- #11 7:29 AM Mt Blakiston Road W Westbound -West of Rocky Mountain Blvd at corner
- #12 7:30 AM Mt Blakiston Road W Northbound south of Mt Blakiston Pl at mailbox
- #13 7:31 AM Mt Burke Blvd West Northbound north of intersection with Mt Blakiston Rd
- #14 7:32 AM Columbia Blvd West Eastbound west of McMaster Blvd after lot entrance
- #15 7:50 AM Gilbert Paterson Middle