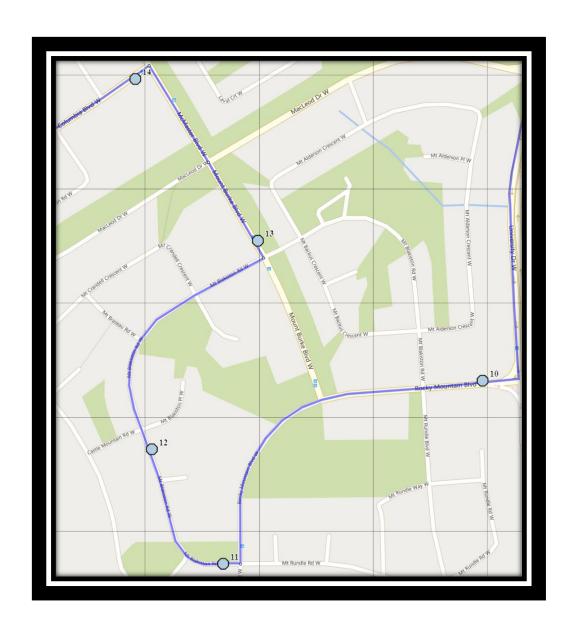

### Monday - Friday

- #1 7:10 AM Canyon Parkway West Eastbound east of Canyon Estates Lane power boxes
- #2 7:11 AM Canyon Blvd West Southbound north of Canyon Landing at power boxes
- #3 7:13 AM Canyoncrest Point West Westbound west of Canyoncrest way after second driveway
- #4 7:18 AM Sunridge Blvd W Westbound between Mt Sundance Ln and Mt Sundial Crt
- #5 7:20 AM Sunridge Road West Eastbound east of Mt Sundance Manor
- #6 7:23 AM Riverpark Blvd West Northbound Power Boxes
- #7 7:24 AM Grand River Blvd West Eastbound east of Riverpark Blvd at alley
- #8 7:25 AM Riverston Blvd West Northbound -north of Grandriver Blvd across from alley
- #9 7:26 AM Riverstone Blvd West Westbound west of Riverview Cres at Pathway
- #10 7:28 AM Rocky Mountain Blvd West Westbound east of parking lot entrance
- #11 7:29 AM Mt Blakiston Road W Westbound -West of Rocky Mountain Blvd at corner
- #12 7:30 AM Mt Blakiston Road W Northbound south of Mt Blakiston Pl at mailbox
- #13 7:31 AM Mt Burke Blvd West Northbound north of intersection with Mt Blakiston Rd
- #14 7:32 AM Columbia Blvd West Eastbound west of McMaster Blvd after lot entrance
- #15 7:50 AM Gilbert Paterson Middle