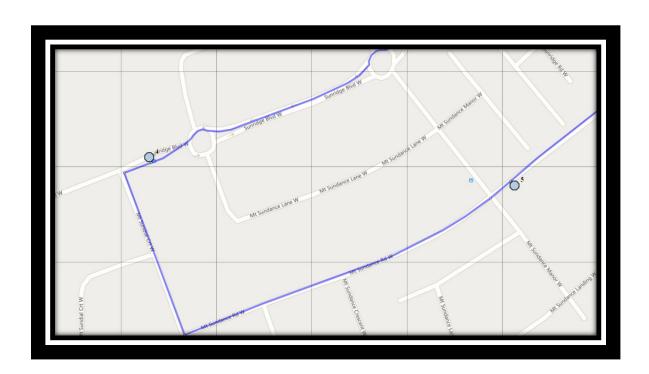

### Monday - Friday

- #1 7:10 AM Canyon Parkway West Eastbound east of Canyon Estates Lane power boxes
- #2 7:11 AM Canyon Blvd West Southbound north of Canyon Landing at power boxes
- #3 7:13 AM Canyoncrest Point West Westbound west of Canyoncrest way after second driveway
- #4 7:18 AM Sunridge Blvd W Westbound between Mt Sundance Ln and Mt Sundial Crt
- #5 7:20 AM Sunridge Road West Eastbound east of Mt Sundance Manor
- #6 7:23 AM Riverpark Blvd West Northbound Power Boxes
- #7 7:24 AM Grand River Blvd West Eastbound east of Riverpark Blvd at alley
- #8 7:25 AM Riverston Blvd West Northbound -north of Grandriver Blvd across from alley
- #9 7:26 AM Riverstone Blvd West Westbound west of Riverview Cres at Pathway
- #10 7:28 AM Rocky Mountain Blvd West Westbound east of parking lot entrance
- #11 7:29 AM Mt Blakiston Road W Westbound -West of Rocky Mountain Blvd at corner
- #12 7:30 AM Mt Blakiston Road W Northbound south of Mt Blakiston Pl at mailbox
- #13 7:31 AM Mt Burke Blvd West Northbound north of intersection with Mt Blakiston Rd
- #14 7:32 AM Columbia Blvd West Eastbound west of McMaster Blvd after lot entrance
- #15 7:50 AM Gilbert Paterson Middle