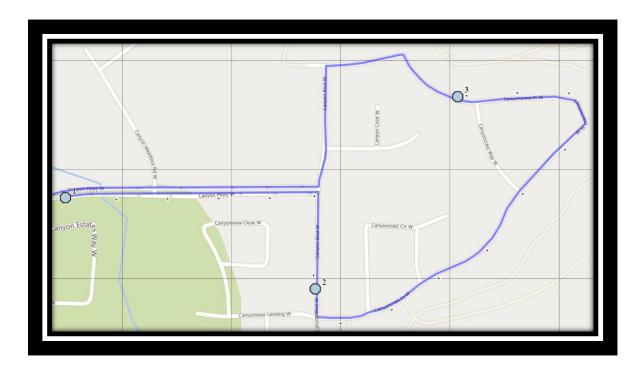

### Monday - Friday

- #1 7:10 AM Canyon Parkway West Eastbound east of Canyon Estates Lane power boxes
- #2 7:11 AM Canyon Blvd West Southbound north of Canyon Landing at power boxes
- #3 7:13 AM Canyoncrest Point West Westbound west of Canyoncrest way after second driveway
- #4 7:18 AM Sunridge Blvd W Westbound between Mt Sundance Ln and Mt Sundial Crt
- #5 7:20 AM Sunridge Road West Eastbound east of Mt Sundance Manor
- #6 7:23 AM Riverpark Blvd West Northbound Power Boxes
- #7 7:24 AM Grand River Blvd West Eastbound east of Riverpark Blvd at alley
- #8 7:25 AM Riverston Blvd West Northbound -north of Grandriver Blvd across from alley
- #9 7:26 AM Riverstone Blvd West Westbound west of Riverview Cres at Pathway
- #10 7:28 AM Rocky Mountain Blvd West Westbound east of parking lot entrance
- #11 7:29 AM Mt Blakiston Road W Westbound -West of Rocky Mountain Blvd at corner
- #12 7:30 AM Mt Blakiston Road W Northbound south of Mt Blakiston Pl at mailbox
- #13 7:31 AM Mt Burke Blvd West Northbound north of intersection with Mt Blakiston Rd
- #14 7:32 AM Columbia Blvd West Eastbound west of McMaster Blvd after lot entrance
- #15 7:50 AM Gilbert Paterson Middle