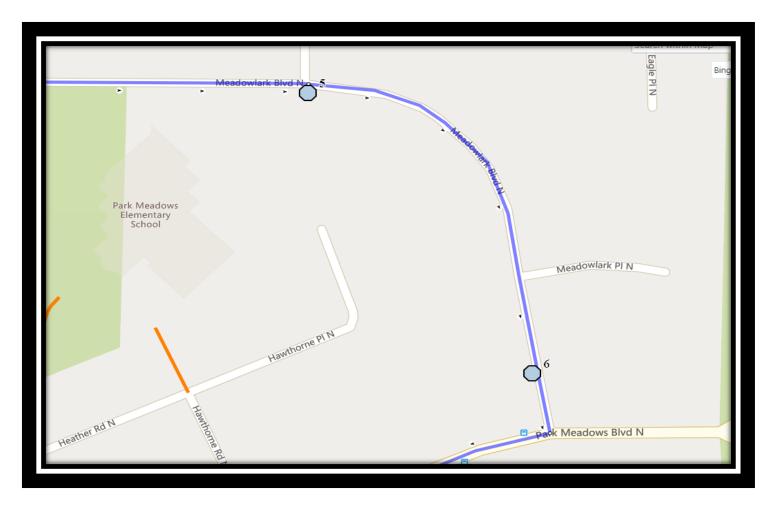

#### Monday - Friday

- #1 8:09 AM Stafford Blvd North Eastbound after Stafford Bay at lamp post
- #2 8:11 AM St. James Blvd North Westbound east of school at alley (E)
- #3 8:14 AM 23 Ave North Eastbound east of 13 St n across from ally
- #4 8:16 AM 23 Ave North Eastbound between 20 St N at alley
- #5 8:18 AM Meadowlark Blvd North Eastbound at Robin Rd road sign post
- #6 8:19 AM Meadowlark Blvd North Southbound between Park Meadows Blvd and ally
- #7 8:22 AM 14 Ave North Eastbound east of 27 St N at end of sidwalk
- #8 8:23 AM 27A Street North Southbound south of 12 Ave N before alley
- #9 8:26 AM 19 Street North Southbound south of 9 Ave N at school zone lamp post
- #10 8:30 AM St. Paul School

#### Monday - Thursday

- #1 3:52 PM St. Paul School
- #2 3:56 PM Stafford Blvd North Eastbound after Stafford Bay at lamp post
- #3 3:58 PM St. James Blvd North Westbound east of school at alley (E)
- #4 4:01 PM 23 Ave North Eastbound east of 13 St n across from ally
- #5 4:03 PM 23 Ave North Eastbound between 20 St N at alley
- #6 4:05 PM Meadowlark Blvd North Eastbound at Robin Rd road sign post
- #7 4:06 PM Meadowlark Blvd North Southbound between Park Meadows Blvd and ally
- #8 4:08 PM 14 Ave North Eastbound east of 27 St N at end of sidwalk
- #9 4:10 PM 27A Street North Southbound south of 12 Ave N before alley
- #10 4:13 PM 19 Street North Southbound south of 9 Ave N at school zone lamp post

### **Friday Early Out**

- #1 12:42 PM St. Paul School
- #2 12:46 PM Stafford Blvd North Eastbound after Stafford Bay at lamp post
- #3 12:48 PM St. James Blvd North Westbound east of school at alley (E)
- #4 12:51 PM 23 Ave North Eastbound east of 13 St n across from ally
- #5 12:53 PM 23 Ave North Eastbound between 20 St N at alley
- #6 12:55 PM Meadowlark Blvd North Eastbound at Robin Rd road sign post
- #7 12:56 PM Meadowlark Blvd North Southbound between Park Meadows Blvd and ally
- #8 12:58 PM 14 Ave North Eastbound east of 27 St N at end of sidwalk
- #9 1:00 PM 27A Street North Southbound south of 12 Ave N before alley
- #10 1:03 PM 19 Street North Southbound south of 9 Ave N at school zone lamp post