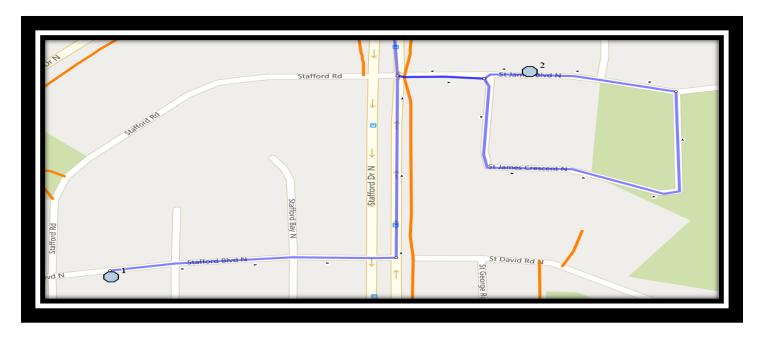

#### Monday - Friday

- #1 8:09 AM Stafford Blvd North Eastbound after Stafford Bay at lamp post
- #2 8:11 AM St. James Blvd North Westbound east of school at alley (E)
- #3 8:14 AM 23 Ave North Eastbound east of 13 St n across from ally
- #4 8:16 AM 23 Ave North Eastbound between 20 St N at alley
- #5 8:18 AM Meadowlark Blvd North Eastbound at Robin Rd road sign post
- #6 8:19 AM Meadowlark Blvd North Southbound between Park Meadows Blvd and ally
- #7 8:22 AM 14 Ave North Eastbound east of 27 St N at end of sidwalk
- #8 8:23 AM 27A Street North Southbound south of 12 Ave N before alley
- #9 8:26 AM 19 Street North Southbound south of 9 Ave N at school zone lamp post
- #10 8:30 AM St. Paul School

#### Monday - Thursday

- #1 3:52 PM St. Paul School
- #2 3:56 PM Stafford Blvd North Eastbound after Stafford Bay at lamp post
- #3 3:58 PM St. James Blvd North Westbound east of school at alley (E)
- #4 4:01 PM 23 Ave North Eastbound east of 13 St n across from ally
- #5 4:03 PM 23 Ave North Eastbound between 20 St N at alley
- #6 4:05 PM Meadowlark Blvd North Eastbound at Robin Rd road sign post
- #7 4:06 PM Meadowlark Blvd North Southbound between Park Meadows Blvd and ally
- #8 4:08 PM 14 Ave North Eastbound east of 27 St N at end of sidwalk
- #9 4:10 PM 27A Street North Southbound south of 12 Ave N before alley
- #10 4:13 PM 19 Street North Southbound south of 9 Ave N at school zone lamp post

### **Friday Early Out**

- #1 12:42 PM St. Paul School
- #2 12:46 PM Stafford Blvd North Eastbound after Stafford Bay at lamp post
- #3 12:48 PM St. James Blvd North Westbound east of school at alley (E)
- #4 12:51 PM 23 Ave North Eastbound east of 13 St n across from ally
- #5 12:53 PM 23 Ave North Eastbound between 20 St N at alley
- #6 12:55 PM Meadowlark Blvd North Eastbound at Robin Rd road sign post
- #7 12:56 PM Meadowlark Blvd North Southbound between Park Meadows Blvd and ally
- #8 12:58 PM 14 Ave North Eastbound east of 27 St N at end of sidwalk
- #9 1:00 PM 27A Street North Southbound south of 12 Ave N before alley
- #10 1:03 PM 19 Street North Southbound south of 9 Ave N at school zone lamp post