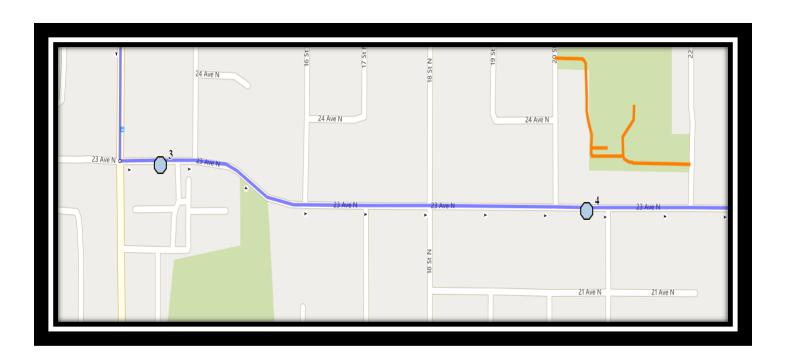

#### Monday - Friday

- #1 8:09 AM Stafford Blvd North Eastbound after Stafford Bay at lamp post
- #2 8:11 AM St. James Blvd North Westbound east of school at alley (E)
- #3 8:14 AM 23 Ave North Eastbound east of 13 St n across from ally
- #4 8:16 AM 23 Ave North Eastbound between 20 St N at alley
- #5 8:18 AM Meadowlark Blvd North Eastbound at Robin Rd road sign post
- #6 8:19 AM Meadowlark Blvd North Southbound between Park Meadows Blvd and ally
- #7 8:22 AM 14 Ave North Eastbound east of 27 St N at end of sidwalk
- #8 8:23 AM 27A Street North Southbound south of 12 Ave N before alley
- #9 8:26 AM 19 Street North Southbound south of 9 Ave N at school zone lamp post
- #10 8:30 AM St. Paul School

#### Monday - Thursday

- #1 3:52 PM St. Paul School
- #2 3:56 PM Stafford Blvd North Eastbound after Stafford Bay at lamp post
- #3 3:58 PM St. James Blvd North Westbound east of school at alley (E)
- #4 4:01 PM 23 Ave North Eastbound east of 13 St n across from ally
- #5 4:03 PM 23 Ave North Eastbound between 20 St N at alley
- #6 4:05 PM Meadowlark Blvd North Eastbound at Robin Rd road sign post
- #7 4:06 PM Meadowlark Blvd North Southbound between Park Meadows Blvd and ally
- #8 4:08 PM 14 Ave North Eastbound east of 27 St N at end of sidwalk
- #9 4:10 PM 27A Street North Southbound south of 12 Ave N before alley
- #10 4:13 PM 19 Street North Southbound south of 9 Ave N at school zone lamp post

### **Friday Early Out**

- #1 12:42 PM St. Paul School
- #2 12:46 PM Stafford Blvd North Eastbound after Stafford Bay at lamp post
- #3 12:48 PM St. James Blvd North Westbound east of school at alley (E)
- #4 12:51 PM 23 Ave North Eastbound east of 13 St n across from ally
- #5 12:53 PM 23 Ave North Eastbound between 20 St N at alley
- #6 12:55 PM Meadowlark Blvd North Eastbound at Robin Rd road sign post
- #7 12:56 PM Meadowlark Blvd North Southbound between Park Meadows Blvd and ally
- #8 12:58 PM 14 Ave North Eastbound east of 27 St N at end of sidwalk
- #9 1:00 PM 27A Street North Southbound south of 12 Ave N before alley
- #10 1:03 PM 19 Street North Southbound south of 9 Ave N at school zone lamp post