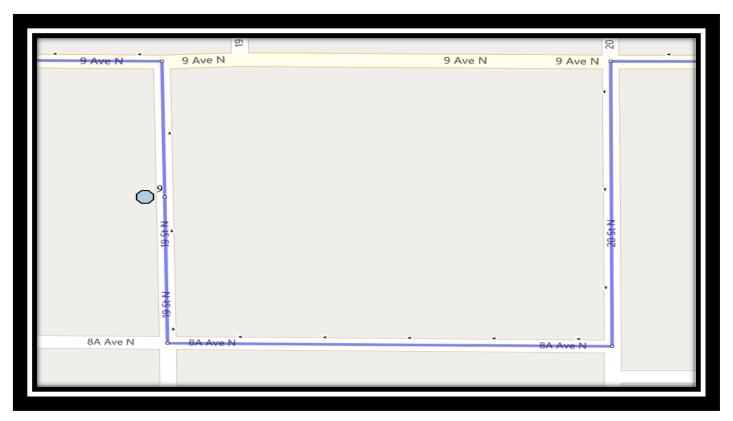

#### Monday - Friday

- #1 8:09 AM Stafford Blvd North Eastbound after Stafford Bay at lamp post
- #2 8:11 AM St. James Blvd North Westbound east of school at alley (E)
- #3 8:14 AM 23 Ave North Eastbound east of 13 St n across from ally
- #4 8:16 AM 23 Ave North Eastbound between 20 St N at alley
- #5 8:18 AM Meadowlark Blvd North Eastbound at Robin Rd road sign post
- #6 8:19 AM Meadowlark Blvd North Southbound between Park Meadows Blvd and ally
- #7 8:22 AM 14 Ave North Eastbound east of 27 St N at end of sidwalk
- #8 8:23 AM 27A Street North Southbound south of 12 Ave N before alley
- #9 8:26 AM 19 Street North Southbound south of 9 Ave N at school zone lamp post
- #10 8:30 AM St. Paul School

#### Monday - Thursday

- #1 3:52 PM St. Paul School
- #2 3:56 PM Stafford Blvd North Eastbound after Stafford Bay at lamp post
- #3 3:58 PM St. James Blvd North Westbound east of school at alley (E)
- #4 4:01 PM 23 Ave North Eastbound east of 13 St n across from ally
- #5 4:03 PM 23 Ave North Eastbound between 20 St N at alley
- #6 4:05 PM Meadowlark Blvd North Eastbound at Robin Rd road sign post
- #7 4:06 PM Meadowlark Blvd North Southbound between Park Meadows Blvd and ally
- #8 4:08 PM 14 Ave North Eastbound east of 27 St N at end of sidwalk
- #9 4:10 PM 27A Street North Southbound south of 12 Ave N before alley
- #10 4:13 PM 19 Street North Southbound south of 9 Ave N at school zone lamp post

### **Friday Early Out**

- #1 12:42 PM St. Paul School
- #2 12:46 PM Stafford Blvd North Eastbound after Stafford Bay at lamp post
- #3 12:48 PM St. James Blvd North Westbound east of school at alley (E)
- #4 12:51 PM 23 Ave North Eastbound east of 13 St n across from ally
- #5 12:53 PM 23 Ave North Eastbound between 20 St N at alley
- #6 12:55 PM Meadowlark Blvd North Eastbound at Robin Rd road sign post
- #7 12:56 PM Meadowlark Blvd North Southbound between Park Meadows Blvd and ally
- #8 12:58 PM 14 Ave North Eastbound east of 27 St N at end of sidwalk
- #9 1:00 PM 27A Street North Southbound south of 12 Ave N before alley
- #10 1:03 PM 19 Street North Southbound south of 9 Ave N at school zone lamp post