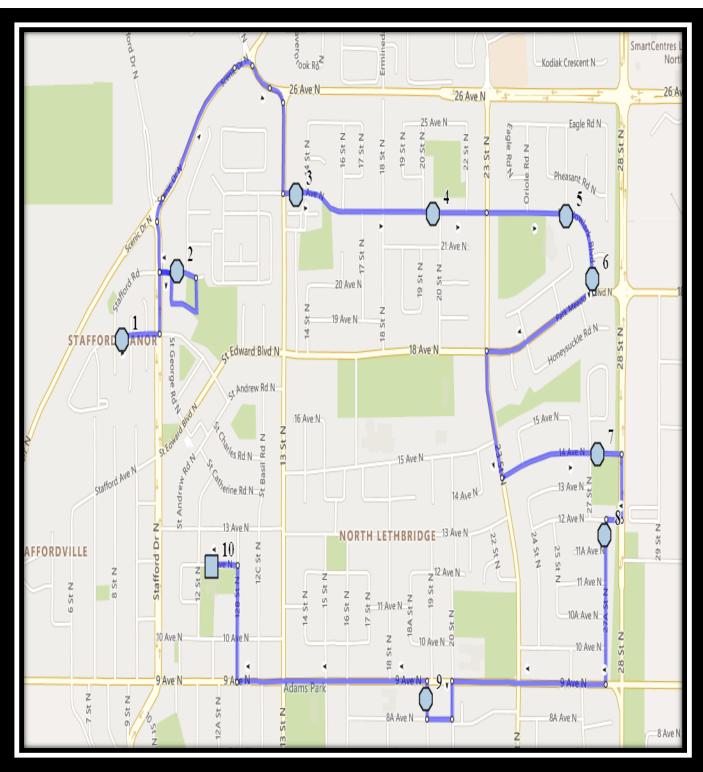

#### Monday - Friday

- #1 8:09 AM Stafford Blvd North Eastbound after Stafford Bay at lamp post
- #2 8:11 AM St. James Blvd North Westbound east of school at alley (E)
- #3 8:14 AM 23 Ave North Eastbound east of 13 St n across from ally
- #4 8:16 AM 23 Ave North Eastbound between 20 St N at alley
- #5 8:18 AM Meadowlark Blvd North Eastbound at Robin Rd road sign post
- #6 8:19 AM Meadowlark Blvd North Southbound between Park Meadows Blvd and ally
- #7 8:22 AM 14 Ave North Eastbound east of 27 St N at end of sidwalk
- #8 8:23 AM 27A Street North Southbound south of 12 Ave N before alley
- #9 8:26 AM 19 Street North Southbound south of 9 Ave N at school zone lamp post
- #10 8:30 AM St. Paul School

#### Monday - Thursday

- #1 3:52 PM St. Paul School
- #2 3:56 PM Stafford Blvd North Eastbound after Stafford Bay at lamp post
- #3 3:58 PM St. James Blvd North Westbound east of school at alley (E)
- #4 4:01 PM 23 Ave North Eastbound east of 13 St n across from ally
- #5 4:03 PM 23 Ave North Eastbound between 20 St N at alley
- #6 4:05 PM Meadowlark Blvd North Eastbound at Robin Rd road sign post
- #7 4:06 PM Meadowlark Blvd North Southbound between Park Meadows Blvd and ally
- #8 4:08 PM 14 Ave North Eastbound east of 27 St N at end of sidwalk
- #9 4:10 PM 27A Street North Southbound south of 12 Ave N before alley
- #10 4:13 PM 19 Street North Southbound south of 9 Ave N at school zone lamp post

### **Friday Early Out**

- #1 12:42 PM St. Paul School
- #2 12:46 PM Stafford Blvd North Eastbound after Stafford Bay at lamp post
- #3 12:48 PM St. James Blvd North Westbound east of school at alley (E)
- #4 12:51 PM 23 Ave North Eastbound east of 13 St n across from ally
- #5 12:53 PM 23 Ave North Eastbound between 20 St N at alley
- #6 12:55 PM Meadowlark Blvd North Eastbound at Robin Rd road sign post
- #7 12:56 PM Meadowlark Blvd North Southbound between Park Meadows Blvd and ally
- #8 12:58 PM 14 Ave North Eastbound east of 27 St N at end of sidwalk
- #9 1:00 PM 27A Street North Southbound south of 12 Ave N before alley
- #10 1:03 PM 19 Street North Southbound south of 9 Ave N at school zone lamp post