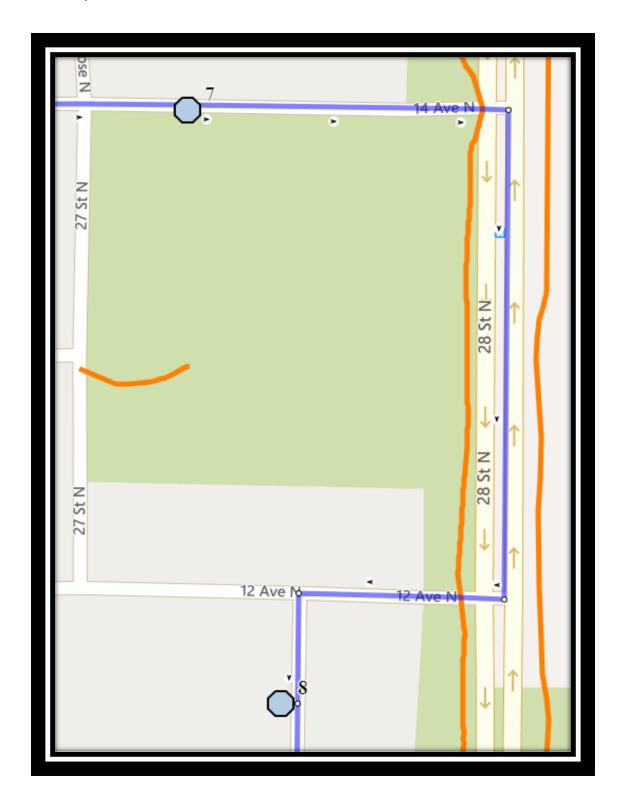

#### Monday - Friday

- #1 8:09 AM Stafford Blvd North Eastbound after Stafford Bay at lamp post
- #2 8:11 AM St. James Blvd North Westbound east of school at alley (E)
- #3 8:14 AM 23 Ave North Eastbound east of 13 St n across from ally
- #4 8:16 AM 23 Ave North Eastbound between 20 St N at alley
- #5 8:18 AM Meadowlark Blvd North Eastbound at Robin Rd road sign post
- #6 8:19 AM Meadowlark Blvd North Southbound between Park Meadows Blvd and ally
- #7 8:22 AM 14 Ave North Eastbound east of 27 St N at end of sidwalk
- #8 8:23 AM 27A Street North Southbound south of 12 Ave N before alley
- #9 8:26 AM 19 Street North Southbound south of 9 Ave N at school zone lamp post
- #10 8:30 AM St. Paul School

#### Monday - Thursday

- #1 3:52 PM St. Paul School
- #2 3:56 PM Stafford Blvd North Eastbound after Stafford Bay at lamp post
- #3 3:58 PM St. James Blvd North Westbound east of school at alley (E)
- #4 4:01 PM 23 Ave North Eastbound east of 13 St n across from ally
- #5 4:03 PM 23 Ave North Eastbound between 20 St N at alley
- #6 4:05 PM Meadowlark Blvd North Eastbound at Robin Rd road sign post
- #7 4:06 PM Meadowlark Blvd North Southbound between Park Meadows Blvd and ally
- #8 4:08 PM 14 Ave North Eastbound east of 27 St N at end of sidwalk
- #9 4:10 PM 27A Street North Southbound south of 12 Ave N before alley
- #10 4:13 PM 19 Street North Southbound south of 9 Ave N at school zone lamp post

### **Friday Early Out**

- #1 12:42 PM St. Paul School
- #2 12:46 PM Stafford Blvd North Eastbound after Stafford Bay at lamp post
- #3 12:48 PM St. James Blvd North Westbound east of school at alley (E)
- #4 12:51 PM 23 Ave North Eastbound east of 13 St n across from ally
- #5 12:53 PM 23 Ave North Eastbound between 20 St N at alley
- #6 12:55 PM Meadowlark Blvd North Eastbound at Robin Rd road sign post
- #7 12:56 PM Meadowlark Blvd North Southbound between Park Meadows Blvd and ally
- #8 12:58 PM 14 Ave North Eastbound east of 27 St N at end of sidwalk
- #9 1:00 PM 27A Street North Southbound south of 12 Ave N before alley
- #10 1:03 PM 19 Street North Southbound south of 9 Ave N at school zone lamp post