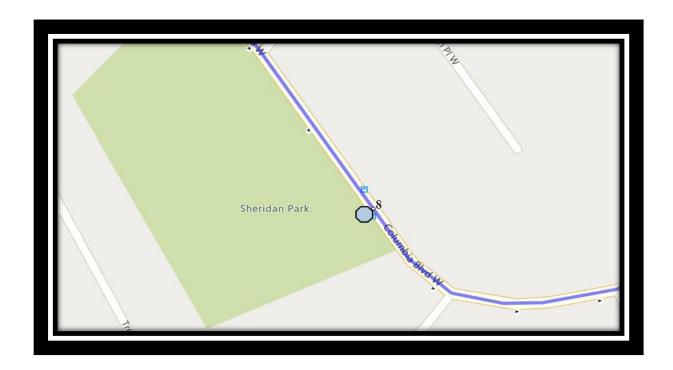

### **Monday to Friday**

- #1 8:07 AM Firelight Way West Westbound east of Coalbanks Blvd at park entrance
- #2 8:09 AM Moonlight Way West Northbound north of Miners at alley
- #3 8:11 AM Coalbanks Blvd West Northbound at Twin River intersection park entrance
- #4 8:13 AM Coalbanks Blvd West Westbound west of Twin River at lamp post
- #5 8:15 AM Keystone Road West Northbound at Keystone Chase intersection
- #6 8:17 AM Keystone Terrace West Eastbound east of Keystone Ln at alley
- #7 8:18 AM Silkstone Road West Eastbound east of Silkstone Cres at alley
- #8 8:22 AM Columbia Blvd West Southbound at park before alley
- #9 8:25 AM McGill Blvd W Eastbound east of Laval Blvd at intersection
- #10 8:27 AM Columbia Blvd W Westbound west edge of church lot
- #11 8:30 AM The Children of St. Martha

### **Monday to Thursday**

- #1 3:55 PM The Children of St. Martha
- #2 4:01 PM Columbia Blvd West Southbound at park before alley
- #3 4:06 PM Firelight Way West Westbound east of Coalbanks Blvd at park entrance
- #4 4:08 PM Moonlight Way West Northbound north of Miners at alley
- #5 4:10 PM Coalbanks Blvd West Northbound at Twin River intersection park entrance
- #6 4:12 PM Coalbanks Blvd West Westbound west of Twin River at lamp post
- #7 4:14 PM Keystone Road West Northbound at Keystone Chase intersection
- #8 4:16 PM Keystone Terrace West Eastbound east of Keystone Ln at alley
- #9 4:17 PM Silkstone Road West Eastbound east of Silkstone Cres at alley
- #10 4:23 PM McGill Blvd W Eastbound east of Laval Blvd at intersection
- #11 4:25 PM Columbia Blvd W Westbound west edge of church lot

### **Friday Early Out**

- #1 11:37 AM The Children of St. Martha
- #2 11:43 AM Columbia Blvd West Southbound at park before alley
- #3 11:48 AM Firelight Way West Westbound east of Coalbanks Blvd at park entrance
- #4 11:50 AM Moonlight Way West Northbound north of Miners at alley
- #5 11:52 AM Coalbanks Blvd West Northbound at Twin River intersection park entrance
- #6 11:54 AM Coalbanks Blvd West Westbound west of Twin River at lamp post
- #7 11:56 AM Keystone Road West Northbound at Keystone Chase intersection
- #8 11:58 AM Keystone Terrace West Eastbound east of Keystone Ln at alley
- #9 11:59 AM Silkstone Road West Eastbound east of Silkstone Cres at alley
- #10 12:05 PM McGill Blvd W Eastbound east of Laval Blvd at intersection
- #11 12:07 PM Columbia Blvd W Westbound west edge of church lot