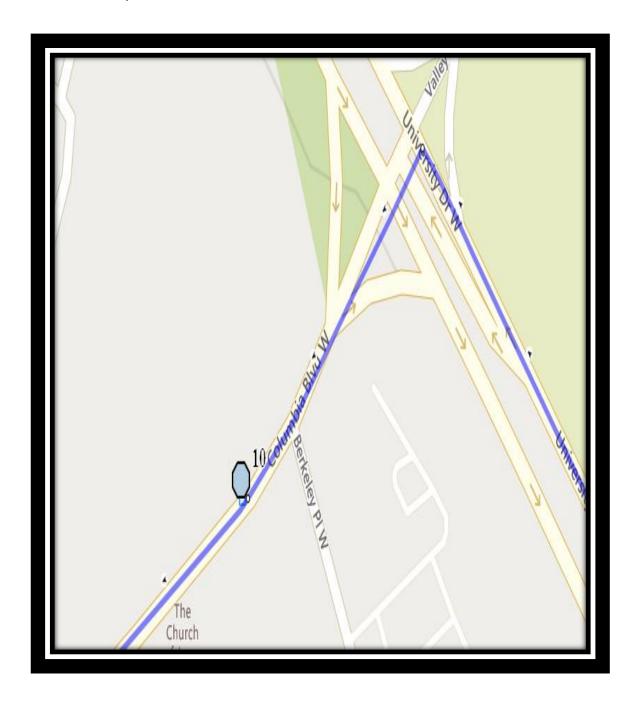

### **Monday to Friday**

- #1 8:07 AM Firelight Way West Westbound east of Coalbanks Blvd at park entrance
- #2 8:09 AM Moonlight Way West Northbound north of Miners at alley
- #3 8:11 AM Coalbanks Blvd West Northbound at Twin River intersection park entrance
- #4 8:13 AM Coalbanks Blvd West Westbound west of Twin River at lamp post
- #5 8:15 AM Keystone Road West Northbound at Keystone Chase intersection
- #6 8:17 AM Keystone Terrace West Eastbound east of Keystone Ln at alley
- #7 8:18 AM Silkstone Road West Eastbound east of Silkstone Cres at alley
- #8 8:22 AM Columbia Blvd West Southbound at park before alley
- #9 8:25 AM McGill Blvd W Eastbound east of Laval Blvd at intersection
- #10 8:27 AM Columbia Blvd W Westbound west edge of church lot
- #11 8:30 AM The Children of St. Martha

### **Monday to Thursday**

- #1 3:55 PM The Children of St. Martha
- #2 4:01 PM Columbia Blvd West Southbound at park before alley
- #3 4:06 PM Firelight Way West Westbound east of Coalbanks Blvd at park entrance
- #4 4:08 PM Moonlight Way West Northbound north of Miners at alley
- #5 4:10 PM Coalbanks Blvd West Northbound at Twin River intersection park entrance
- #6 4:12 PM Coalbanks Blvd West Westbound west of Twin River at lamp post
- #7 4:14 PM Keystone Road West Northbound at Keystone Chase intersection
- #8 4:16 PM Keystone Terrace West Eastbound east of Keystone Ln at alley
- #9 4:17 PM Silkstone Road West Eastbound east of Silkstone Cres at alley
- #10 4:23 PM McGill Blvd W Eastbound east of Laval Blvd at intersection
- #11 4:25 PM Columbia Blvd W Westbound west edge of church lot

### **Friday Early Out**

- #1 11:37 AM The Children of St. Martha
- #2 11:43 AM Columbia Blvd West Southbound at park before alley
- #3 11:48 AM Firelight Way West Westbound east of Coalbanks Blvd at park entrance
- #4 11:50 AM Moonlight Way West Northbound north of Miners at alley
- #5 11:52 AM Coalbanks Blvd West Northbound at Twin River intersection park entrance
- #6 11:54 AM Coalbanks Blvd West Westbound west of Twin River at lamp post
- #7 11:56 AM Keystone Road West Northbound at Keystone Chase intersection
- #8 11:58 AM Keystone Terrace West Eastbound east of Keystone Ln at alley
- #9 11:59 AM Silkstone Road West Eastbound east of Silkstone Cres at alley
- #10 12:05 PM McGill Blvd W Eastbound east of Laval Blvd at intersection
- #11 12:07 PM Columbia Blvd W Westbound west edge of church lot