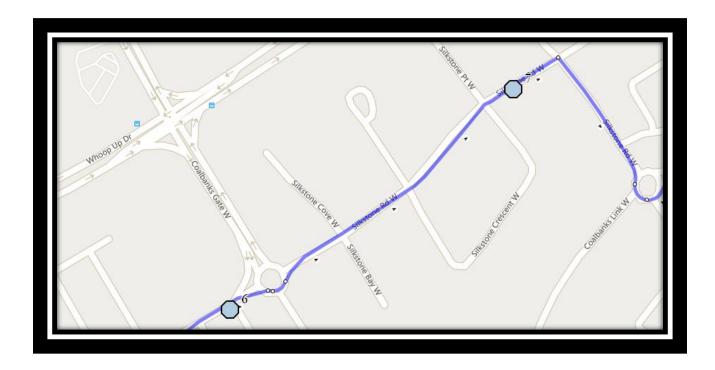

### **Monday to Friday**

- #1 8:07 AM Firelight Way West Westbound east of Coalbanks Blvd at park entrance
- #2 8:09 AM Moonlight Way West Northbound north of Miners at alley
- #3 8:11 AM Coalbanks Blvd West Northbound at Twin River intersection park entrance
- #4 8:13 AM Coalbanks Blvd West Westbound west of Twin River at lamp post
- #5 8:15 AM Keystone Road West Northbound at Keystone Chase intersection
- #6 8:17 AM Keystone Terrace West Eastbound east of Keystone Ln at alley
- #7 8:18 AM Silkstone Road West Eastbound east of Silkstone Cres at alley
- #8 8:22 AM Columbia Blvd West Southbound at park before alley
- #9 8:25 AM McGill Blvd W Eastbound east of Laval Blvd at intersection
- #10 8:27 AM Columbia Blvd W Westbound west edge of church lot
- #11 8:30 AM The Children of St. Martha

### **Monday to Thursday**

- #1 3:55 PM The Children of St. Martha
- #2 4:01 PM Columbia Blvd West Southbound at park before alley
- #3 4:06 PM Firelight Way West Westbound east of Coalbanks Blvd at park entrance
- #4 4:08 PM Moonlight Way West Northbound north of Miners at alley
- #5 4:10 PM Coalbanks Blvd West Northbound at Twin River intersection park entrance
- #6 4:12 PM Coalbanks Blvd West Westbound west of Twin River at lamp post
- #7 4:14 PM Keystone Road West Northbound at Keystone Chase intersection
- #8 4:16 PM Keystone Terrace West Eastbound east of Keystone Ln at alley
- #9 4:17 PM Silkstone Road West Eastbound east of Silkstone Cres at alley
- #10 4:23 PM McGill Blvd W Eastbound east of Laval Blvd at intersection
- #11 4:25 PM Columbia Blvd W Westbound west edge of church lot

### **Friday Early Out**

- #1 11:37 AM The Children of St. Martha
- #2 11:43 AM Columbia Blvd West Southbound at park before alley
- #3 11:48 AM Firelight Way West Westbound east of Coalbanks Blvd at park entrance
- #4 11:50 AM Moonlight Way West Northbound north of Miners at alley
- #5 11:52 AM Coalbanks Blvd West Northbound at Twin River intersection park entrance
- #6 11:54 AM Coalbanks Blvd West Westbound west of Twin River at lamp post
- #7 11:56 AM Keystone Road West Northbound at Keystone Chase intersection
- #8 11:58 AM Keystone Terrace West Eastbound east of Keystone Ln at alley
- #9 11:59 AM Silkstone Road West Eastbound east of Silkstone Cres at alley
- #10 12:05 PM McGill Blvd W Eastbound east of Laval Blvd at intersection
- #11 12:07 PM Columbia Blvd W Westbound west edge of church lot