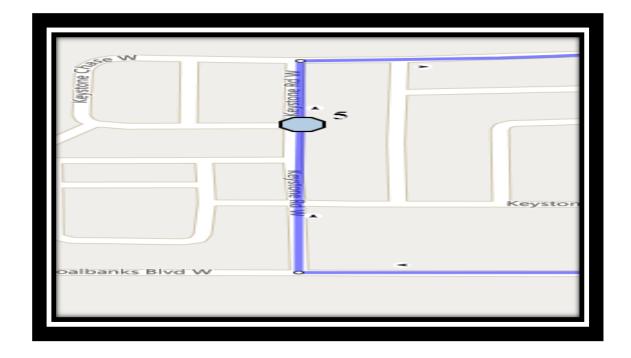

### **Monday to Friday**

- #1 8:07 AM Firelight Way West Westbound east of Coalbanks Blvd at park entrance
- #2 8:09 AM Moonlight Way West Northbound north of Miners at alley
- #3 8:11 AM Coalbanks Blvd West Northbound at Twin River intersection park entrance
- #4 8:13 AM Coalbanks Blvd West Westbound west of Twin River at lamp post
- #5 8:15 AM Keystone Road West Northbound at Keystone Chase intersection
- #6 8:17 AM Keystone Terrace West Eastbound east of Keystone Ln at alley
- #7 8:18 AM Silkstone Road West Eastbound east of Silkstone Cres at alley
- #8 8:22 AM Columbia Blvd West Southbound at park before alley
- #9 8:25 AM McGill Blvd W Eastbound east of Laval Blvd at intersection
- #10 8:27 AM Columbia Blvd W Westbound west edge of church lot
- #11 8:30 AM The Children of St. Martha

### **Monday to Thursday**

- #1 3:55 PM The Children of St. Martha
- #2 4:01 PM Columbia Blvd West Southbound at park before alley
- #3 4:06 PM Firelight Way West Westbound east of Coalbanks Blvd at park entrance
- #4 4:08 PM Moonlight Way West Northbound north of Miners at alley
- #5 4:10 PM Coalbanks Blvd West Northbound at Twin River intersection park entrance
- #6 4:12 PM Coalbanks Blvd West Westbound west of Twin River at lamp post
- #7 4:14 PM Keystone Road West Northbound at Keystone Chase intersection
- #8 4:16 PM Keystone Terrace West Eastbound east of Keystone Ln at alley
- #9 4:17 PM Silkstone Road West Eastbound east of Silkstone Cres at alley
- #10 4:23 PM McGill Blvd W Eastbound east of Laval Blvd at intersection
- #11 4:25 PM Columbia Blvd W Westbound west edge of church lot

### **Friday Early Out**

- #1 11:37 AM The Children of St. Martha
- #2 11:43 AM Columbia Blvd West Southbound at park before alley
- #3 11:48 AM Firelight Way West Westbound east of Coalbanks Blvd at park entrance
- #4 11:50 AM Moonlight Way West Northbound north of Miners at alley
- #5 11:52 AM Coalbanks Blvd West Northbound at Twin River intersection park entrance
- #6 11:54 AM Coalbanks Blvd West Westbound west of Twin River at lamp post
- #7 11:56 AM Keystone Road West Northbound at Keystone Chase intersection
- #8 11:58 AM Keystone Terrace West Eastbound east of Keystone Ln at alley
- #9 11:59 AM Silkstone Road West Eastbound east of Silkstone Cres at alley
- #10 12:05 PM McGill Blvd W Eastbound east of Laval Blvd at intersection
- #11 12:07 PM Columbia Blvd W Westbound west edge of church lot