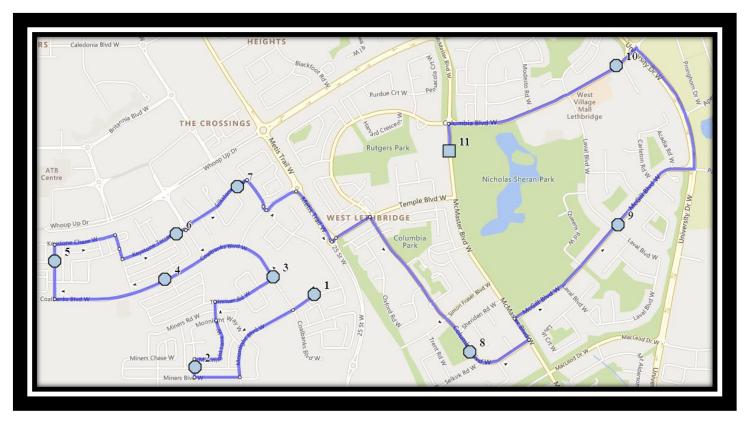

### **Monday to Friday**

- #1 8:07 AM Firelight Way West Westbound east of Coalbanks Blvd at park entrance
- #2 8:09 AM Moonlight Way West Northbound north of Miners at alley
- #3 8:11 AM Coalbanks Blvd West Northbound at Twin River intersection park entrance
- #4 8:13 AM Coalbanks Blvd West Westbound west of Twin River at lamp post
- #5 8:15 AM Keystone Road West Northbound at Keystone Chase intersection
- #6 8:17 AM Keystone Terrace West Eastbound east of Keystone Ln at alley
- #7 8:18 AM Silkstone Road West Eastbound east of Silkstone Cres at alley
- #8 8:22 AM Columbia Blvd West Southbound at park before alley
- #9 8:25 AM McGill Blvd W Eastbound east of Laval Blvd at intersection
- #10 8:27 AM Columbia Blvd W Westbound west edge of church lot
- #11 8:30 AM The Children of St. Martha

### **Monday to Thursday**

- #1 3:55 PM The Children of St. Martha
- #2 4:01 PM Columbia Blvd West Southbound at park before alley
- #3 4:06 PM Firelight Way West Westbound east of Coalbanks Blvd at park entrance
- #4 4:08 PM Moonlight Way West Northbound north of Miners at alley
- #5 4:10 PM Coalbanks Blvd West Northbound at Twin River intersection park entrance
- #6 4:12 PM Coalbanks Blvd West Westbound west of Twin River at lamp post
- #7 4:14 PM Keystone Road West Northbound at Keystone Chase intersection
- #8 4:16 PM Keystone Terrace West Eastbound east of Keystone Ln at alley
- #9 4:17 PM Silkstone Road West Eastbound east of Silkstone Cres at alley
- #10 4:23 PM McGill Blvd W Eastbound east of Laval Blvd at intersection
- #11 4:25 PM Columbia Blvd W Westbound west edge of church lot

### **Friday Early Out**

- #1 11:37 AM The Children of St. Martha
- #2 11:43 AM Columbia Blvd West Southbound at park before alley
- #3 11:48 AM Firelight Way West Westbound east of Coalbanks Blvd at park entrance
- #4 11:50 AM Moonlight Way West Northbound north of Miners at alley
- #5 11:52 AM Coalbanks Blvd West Northbound at Twin River intersection park entrance
- #6 11:54 AM Coalbanks Blvd West Westbound west of Twin River at lamp post
- #7 11:56 AM Keystone Road West Northbound at Keystone Chase intersection
- #8 11:58 AM Keystone Terrace West Eastbound east of Keystone Ln at alley
- #9 11:59 AM Silkstone Road West Eastbound east of Silkstone Cres at alley
- #10 12:05 PM McGill Blvd W Eastbound east of Laval Blvd at intersection
- #11 12:07 PM Columbia Blvd W Westbound west edge of church lot