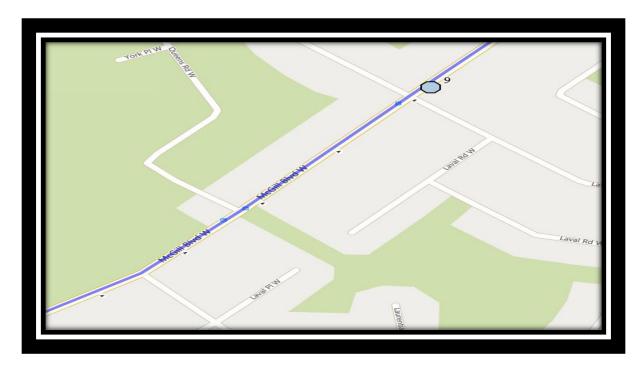

### **Monday to Friday**

- #1 8:07 AM Firelight Way West Westbound east of Coalbanks Blvd at park entrance
- #2 8:09 AM Moonlight Way West Northbound north of Miners at alley
- #3 8:11 AM Coalbanks Blvd West Northbound at Twin River intersection park entrance
- #4 8:13 AM Coalbanks Blvd West Westbound west of Twin River at lamp post
- #5 8:15 AM Keystone Road West Northbound at Keystone Chase intersection
- #6 8:17 AM Keystone Terrace West Eastbound east of Keystone Ln at alley
- #7 8:18 AM Silkstone Road West Eastbound east of Silkstone Cres at alley
- #8 8:22 AM Columbia Blvd West Southbound at park before alley
- #9 8:25 AM McGill Blvd W Eastbound east of Laval Blvd at intersection
- #10 8:27 AM Columbia Blvd W Westbound west edge of church lot
- #11 8:30 AM The Children of St. Martha

### **Monday to Thursday**

- #1 3:55 PM The Children of St. Martha
- #2 4:01 PM Columbia Blvd West Southbound at park before alley
- #3 4:06 PM Firelight Way West Westbound east of Coalbanks Blvd at park entrance
- #4 4:08 PM Moonlight Way West Northbound north of Miners at alley
- #5 4:10 PM Coalbanks Blvd West Northbound at Twin River intersection park entrance
- #6 4:12 PM Coalbanks Blvd West Westbound west of Twin River at lamp post
- #7 4:14 PM Keystone Road West Northbound at Keystone Chase intersection
- #8 4:16 PM Keystone Terrace West Eastbound east of Keystone Ln at alley
- #9 4:17 PM Silkstone Road West Eastbound east of Silkstone Cres at alley
- #10 4:23 PM McGill Blvd W Eastbound east of Laval Blvd at intersection
- #11 4:25 PM Columbia Blvd W Westbound west edge of church lot

### **Friday Early Out**

- #1 11:37 AM The Children of St. Martha
- #2 11:43 AM Columbia Blvd West Southbound at park before alley
- #3 11:48 AM Firelight Way West Westbound east of Coalbanks Blvd at park entrance
- #4 11:50 AM Moonlight Way West Northbound north of Miners at alley
- #5 11:52 AM Coalbanks Blvd West Northbound at Twin River intersection park entrance
- #6 11:54 AM Coalbanks Blvd West Westbound west of Twin River at lamp post
- #7 11:56 AM Keystone Road West Northbound at Keystone Chase intersection
- #8 11:58 AM Keystone Terrace West Eastbound east of Keystone Ln at alley
- #9 11:59 AM Silkstone Road West Eastbound east of Silkstone Cres at alley
- #10 12:05 PM McGill Blvd W Eastbound east of Laval Blvd at intersection
- #11 12:07 PM Columbia Blvd W Westbound west edge of church lot