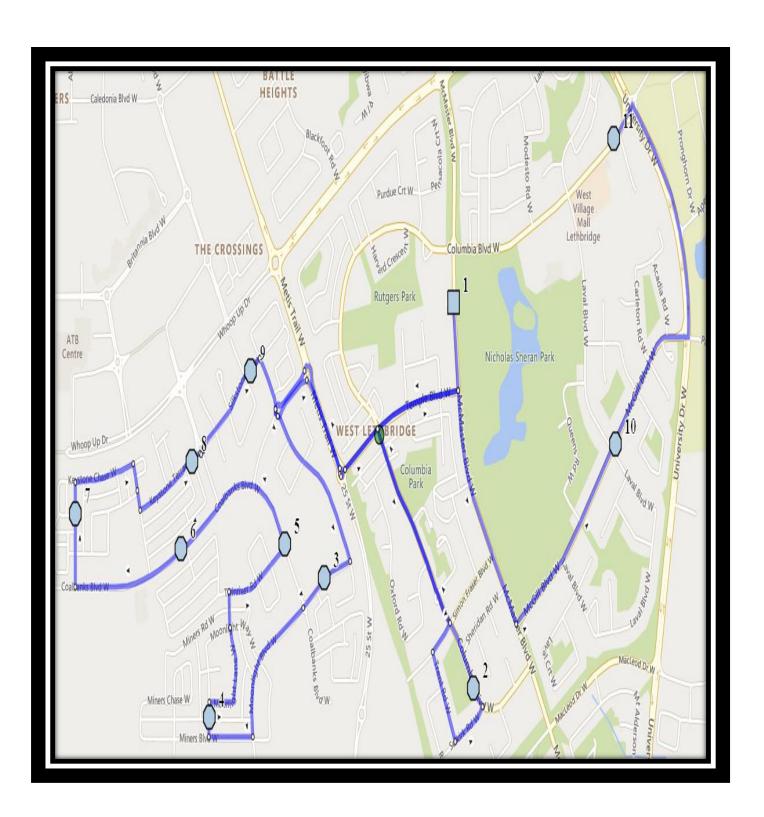

### **Monday to Friday**

- #1 8:07 AM Firelight Way West Westbound east of Coalbanks Blvd at park entrance
- #2 8:09 AM Moonlight Way West Northbound north of Miners at alley
- #3 8:11 AM Coalbanks Blvd West Northbound at Twin River intersection park entrance
- #4 8:13 AM Coalbanks Blvd West Westbound west of Twin River at lamp post
- #5 8:15 AM Keystone Road West Northbound at Keystone Chase intersection
- #6 8:17 AM Keystone Terrace West Eastbound east of Keystone Ln at alley
- #7 8:18 AM Silkstone Road West Eastbound east of Silkstone Cres at alley
- #8 8:22 AM Columbia Blvd West Southbound at park before alley
- #9 8:25 AM McGill Blvd W Eastbound east of Laval Blvd at intersection
- #10 8:27 AM Columbia Blvd W Westbound west edge of church lot
- #11 8:30 AM The Children of St. Martha

### **Monday to Thursday**

- #1 3:55 PM The Children of St. Martha
- #2 4:01 PM Columbia Blvd West Southbound at park before alley
- #3 4:06 PM Firelight Way West Westbound east of Coalbanks Blvd at park entrance
- #4 4:08 PM Moonlight Way West Northbound north of Miners at alley
- #5 4:10 PM Coalbanks Blvd West Northbound at Twin River intersection park entrance
- #6 4:12 PM Coalbanks Blvd West Westbound west of Twin River at lamp post
- #7 4:14 PM Keystone Road West Northbound at Keystone Chase intersection
- #8 4:16 PM Keystone Terrace West Eastbound east of Keystone Ln at alley
- #9 4:17 PM Silkstone Road West Eastbound east of Silkstone Cres at alley
- #10 4:23 PM McGill Blvd W Eastbound east of Laval Blvd at intersection
- #11 4:25 PM Columbia Blvd W Westbound west edge of church lot

### **Friday Early Out**

- #1 11:37 AM The Children of St. Martha
- #2 11:43 AM Columbia Blvd West Southbound at park before alley
- #3 11:48 AM Firelight Way West Westbound east of Coalbanks Blvd at park entrance
- #4 11:50 AM Moonlight Way West Northbound north of Miners at alley
- #5 11:52 AM Coalbanks Blvd West Northbound at Twin River intersection park entrance
- #6 11:54 AM Coalbanks Blvd West Westbound west of Twin River at lamp post
- #7 11:56 AM Keystone Road West Northbound at Keystone Chase intersection
- #8 11:58 AM Keystone Terrace West Eastbound east of Keystone Ln at alley
- #9 11:59 AM Silkstone Road West Eastbound east of Silkstone Cres at alley
- #10 12:05 PM McGill Blvd W Eastbound east of Laval Blvd at intersection
- #11 12:07 PM Columbia Blvd W Westbound west edge of church lot