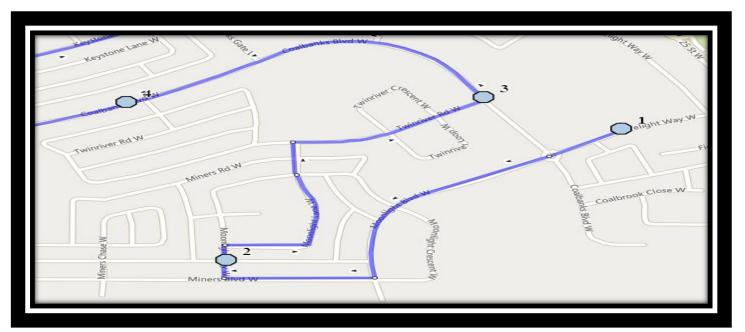

### **Monday to Friday**

- #1 8:07 AM Firelight Way West Westbound east of Coalbanks Blvd at park entrance
- #2 8:09 AM Moonlight Way West Northbound north of Miners at alley
- #3 8:11 AM Coalbanks Blvd West Northbound at Twin River intersection park entrance
- #4 8:13 AM Coalbanks Blvd West Westbound west of Twin River at lamp post
- #5 8:15 AM Keystone Road West Northbound at Keystone Chase intersection
- #6 8:17 AM Keystone Terrace West Eastbound east of Keystone Ln at alley
- #7 8:18 AM Silkstone Road West Eastbound east of Silkstone Cres at alley
- #8 8:22 AM Columbia Blvd West Southbound at park before alley
- #9 8:25 AM McGill Blvd W Eastbound east of Laval Blvd at intersection
- #10 8:27 AM Columbia Blvd W Westbound west edge of church lot
- #11 8:30 AM The Children of St. Martha

### **Monday to Thursday**

- #1 3:55 PM The Children of St. Martha
- #2 4:01 PM Columbia Blvd West Southbound at park before alley
- #3 4:06 PM Firelight Way West Westbound east of Coalbanks Blvd at park entrance
- #4 4:08 PM Moonlight Way West Northbound north of Miners at alley
- #5 4:10 PM Coalbanks Blvd West Northbound at Twin River intersection park entrance
- #6 4:12 PM Coalbanks Blvd West Westbound west of Twin River at lamp post
- #7 4:14 PM Keystone Road West Northbound at Keystone Chase intersection
- #8 4:16 PM Keystone Terrace West Eastbound east of Keystone Ln at alley
- #9 4:17 PM Silkstone Road West Eastbound east of Silkstone Cres at alley
- #10 4:23 PM McGill Blvd W Eastbound east of Laval Blvd at intersection
- #11 4:25 PM Columbia Blvd W Westbound west edge of church lot

### **Friday Early Out**

- #1 11:37 AM The Children of St. Martha
- #2 11:43 AM Columbia Blvd West Southbound at park before alley
- #3 11:48 AM Firelight Way West Westbound east of Coalbanks Blvd at park entrance
- #4 11:50 AM Moonlight Way West Northbound north of Miners at alley
- #5 11:52 AM Coalbanks Blvd West Northbound at Twin River intersection park entrance
- #6 11:54 AM Coalbanks Blvd West Westbound west of Twin River at lamp post
- #7 11:56 AM Keystone Road West Northbound at Keystone Chase intersection
- #8 11:58 AM Keystone Terrace West Eastbound east of Keystone Ln at alley
- #9 11:59 AM Silkstone Road West Eastbound east of Silkstone Cres at alley
- #10 12:05 PM McGill Blvd W Eastbound east of Laval Blvd at intersection
- #11 12:07 PM Columbia Blvd W Westbound west edge of church lot