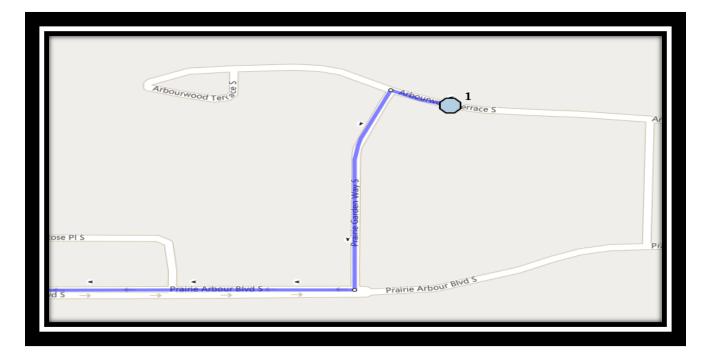

#### Monday – Friday

- #1 8:03 AM Arbourwood Terrace South Eastbound Walkway Entrance
- #2 8:07 AM Sixmile Road South Southbound at Sixmile Common beside fire hydrant
- #3 8:08 AM Sixmile Ridges South Eastbound west of intersection with Sixmile cove
- #4 8:11 AM Sixmile Way South Northbound south of 40 Ave at alley
- #5 8:13 AM 43 Street South Northbound north of 40 Ave at corner
- #6 8:25 AM Fleetwood-Bawden
- #7 8:35 AM Ecole Agnes Davidson

#### Monday – Thursday

- #1 3:39 PM Fleetwood-Bawden
- #2 3:52 PM Ecole Agnes Davidson
- #3 4:00 PM Arbourwood Terrace South Eastbound Walkway Entrance
- #4 4:04 PM Sixmile Road South Southbound at Sixmile Common beside fire hydrant
- #5 4:06 PM Sixmile Ridges South Eastbound west of intersection with Sixmile cove
- #6 4:08 PM Sixmile Way South Northbound south of 40 Ave at alley
- #7 4:10 PM 43 Street South Northbound north of 40 Ave at corner