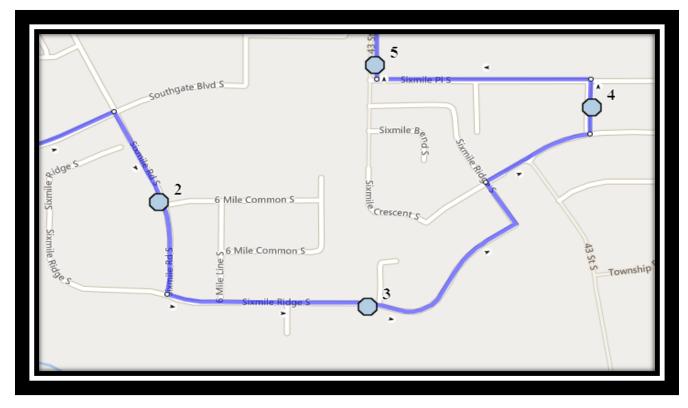

#### Monday – Friday

- #1 8:03 AM Arbourwood Terrace South Eastbound Walkway Entrance
- #2 8:07 AM Sixmile Road South Southbound at Sixmile Common beside fire hydrant
- #3 8:08 AM Sixmile Ridges South Eastbound west of intersection with Sixmile cove
- #4 8:11 AM Sixmile Way South Northbound south of 40 Ave at alley
- #5 8:13 AM 43 Street South Northbound north of 40 Ave at corner
- #6 8:25 AM Fleetwood-Bawden
- #7 8:35 AM Ecole Agnes Davidson

#### Monday – Thursday

- #1 3:39 PM Fleetwood-Bawden
- #2 3:52 PM Ecole Agnes Davidson
- #3 4:00 PM Arbourwood Terrace South Eastbound Walkway Entrance
- #4 4:04 PM Sixmile Road South Southbound at Sixmile Common beside fire hydrant
- #5 4:06 PM Sixmile Ridges South Eastbound west of intersection with Sixmile cove
- #6 4:08 PM Sixmile Way South Northbound south of 40 Ave at alley
- #7 4:10 PM 43 Street South Northbound north of 40 Ave at corner