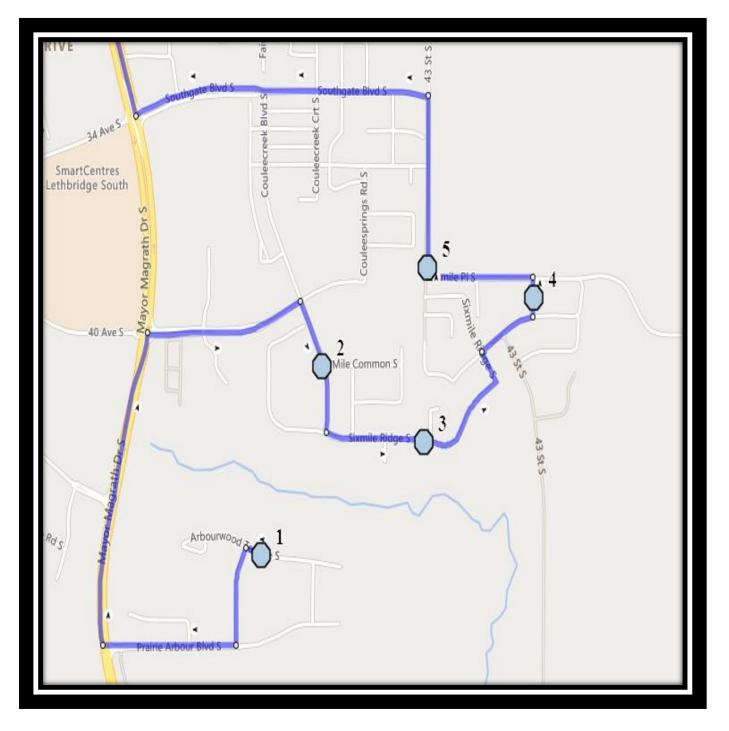

#### Monday – Friday

- #1 8:03 AM Arbourwood Terrace South Eastbound Walkway Entrance
- #2 8:07 AM Sixmile Road South Southbound at Sixmile Common beside fire hydrant
- #3 8:08 AM Sixmile Ridges South Eastbound west of intersection with Sixmile cove
- #4 8:11 AM Sixmile Way South Northbound south of 40 Ave at alley
- #5 8:13 AM 43 Street South Northbound north of 40 Ave at corner
- #6 8:25 AM Fleetwood-Bawden
- #7 8:35 AM Ecole Agnes Davidson

#### Monday – Thursday

- #1 3:39 PM Fleetwood-Bawden
- #2 3:52 PM Ecole Agnes Davidson
- #3 4:00 PM Arbourwood Terrace South Eastbound Walkway Entrance
- #4 4:04 PM Sixmile Road South Southbound at Sixmile Common beside fire hydrant
- #5 4:06 PM Sixmile Ridges South Eastbound west of intersection with Sixmile cove
- #6 4:08 PM Sixmile Way South Northbound south of 40 Ave at alley
- #7 4:10 PM 43 Street South Northbound north of 40 Ave at corner