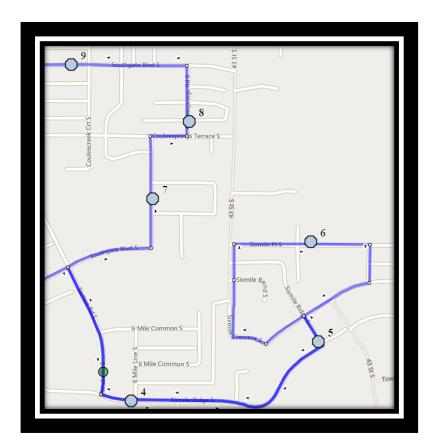

#5 - 8:20 AM - Sixmile Ridge South Northbound - south of Sixmile Cres at Walkway

#6 - 8:22 AM - 40 Ave South Westbound - east of Sixmile PI at corner

#7 - 8:26 AM - Couleesprings Road South Northbound - North of Couleesprings Cres at mailboxes

#8 - 8:27 AM - Couleesprings Link South Northbound - north of Couleesprings Terr. before alley

#9 - 8:29 AM - Southgate Blvd South Westbound - west of Fairmont Rd at power boxes

#10 - 8:35 AM - Our Lady of The Assumption