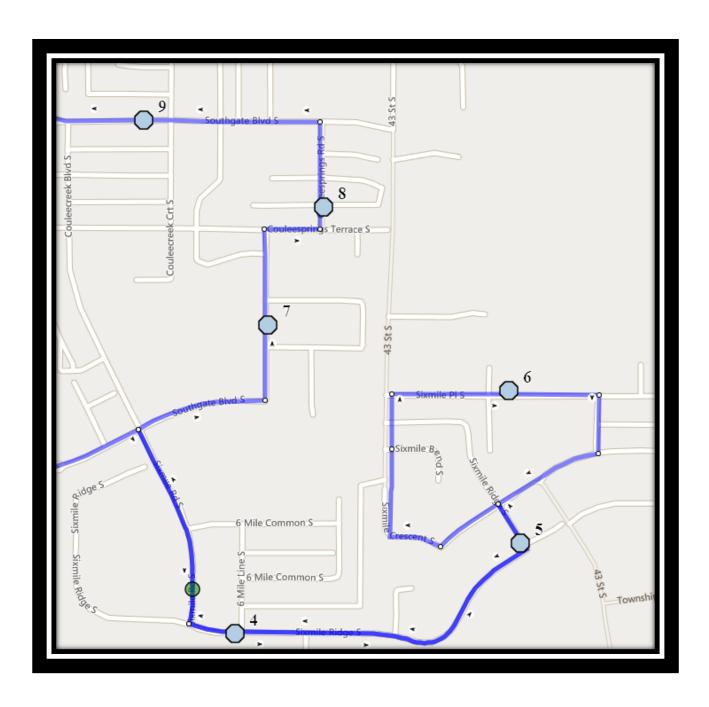

#5 - 8:20 AM - Sixmile Ridge South Northbound - south of Sixmile Cres at Walkway

#6 - 8:22 AM - 40 Ave South Westbound - east of Sixmile PI at corner

#7 - 8:26 AM - Couleesprings Road South Northbound - North of Couleesprings Cres at mailboxes

#8 - 8:27 AM - Couleesprings Link South Northbound - north of Couleesprings Terr. before alley

#9 - 8:29 AM - Southgate Blvd South Westbound - west of Fairmont Rd at power boxes

#10 - 8:35 AM - Our Lady of The Assumption