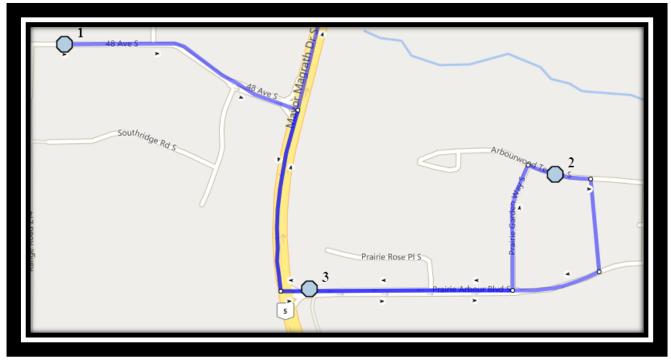

## Our Lady of Assumption - 2219 14 Ave South - (403) 327-5028

REVISED: November 4, 2022 EFFECTIVE: November 9, 2022

Monday – Friday

#1 - 8:09 AM - 48 Ave S Eastbound - across from fire hydrant and power boxes

#2 - 8:13 AM - Arbourwood Terrace South Eastbound - Walkway Entrance

#3 - 8:15 AM - Praire Arbour Blvd South Westbound - east of HWY 5 at walkway entrance

#4 - 8:18 AM - Sixmile Ridge South Eastbound - at Sixmile Ln beside power boxes (W)