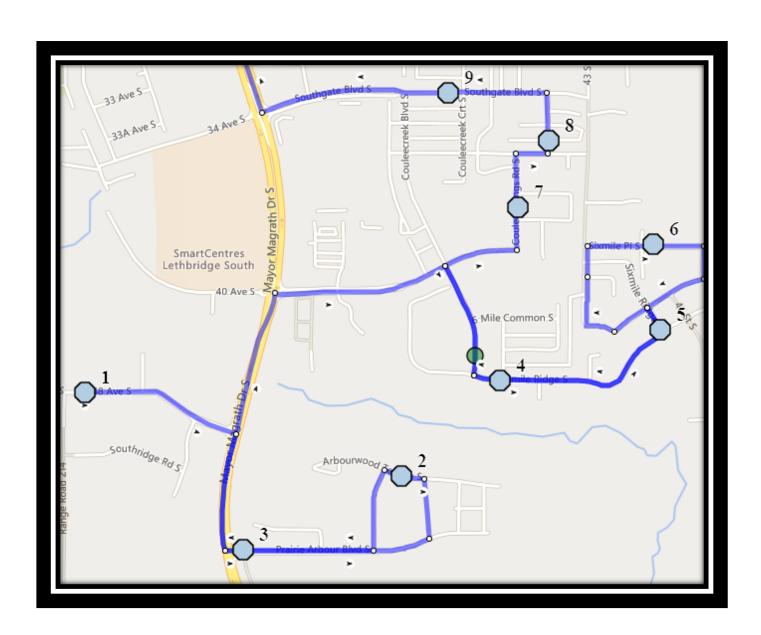

## Our Lady of Assumption - 2219 14 Ave South - (403) 327-5028

REVISED: November 4, 2022 EFFECTIVE: November 9, 2022

Monday – Friday

#1 - 8:09 AM - 48 Ave S Eastbound - across from fire hydrant and power boxes

#2 - 8:13 AM - Arbourwood Terrace South Eastbound - Walkway Entrance

#3 - 8:15 AM - Praire Arbour Blvd South Westbound - east of HWY 5 at walkway entrance

#4 - 8:18 AM - Sixmile Ridge South Eastbound - at Sixmile Ln beside power boxes (W)

#5 - 8:20 AM - Sixmile Ridge South Northbound - south of Sixmile Cres at Walkway

#6 - 8:22 AM - 40 Ave South Westbound - east of Sixmile PI at corner

#7 - 8:26 AM - Couleesprings Road South Northbound - North of Couleesprings Cres at mailboxes

#8 - 8:27 AM - Couleesprings Link South Northbound - north of Couleesprings Terr. before alley

#9 - 8:29 AM - Southgate Blvd South Westbound - west of Fairmont Rd at power boxes

#10 - 8:35 AM - Our Lady of The Assumption