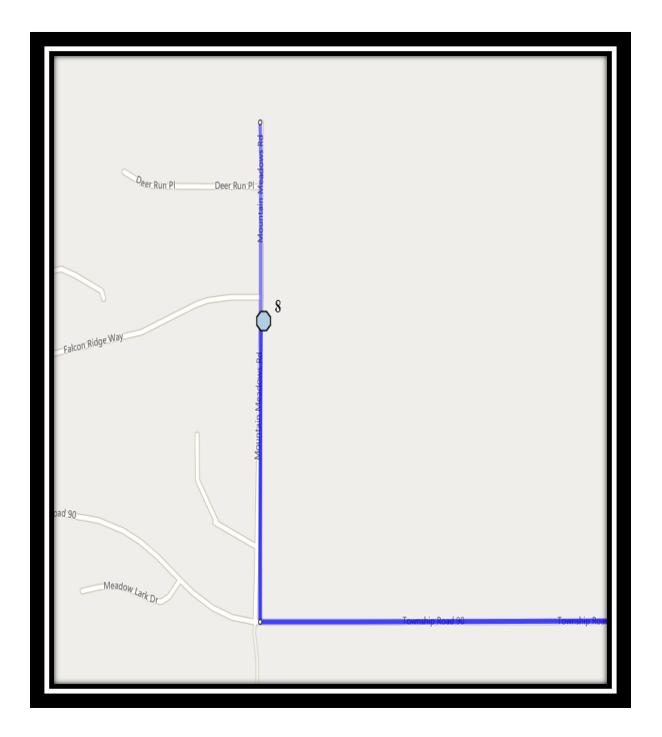

#4 - 6:59 AM - Aspen Road Southbound - Alley

#5 - 7:01 AM - Aspen Road Southbound - Alley

#6 - 7:04 AM - Sundance Drive Southbound - Mailboxes

#7 - 7:08 AM - Lake Drive Northbound - Alley

#8 - 7:26 AM - Mountain Meadows Road - Gate Entrance

REVISED: November 1, 2022 EFFECTIVE: November 9, 2022

Monday – Thursday (CFM and FLVT together)

- #1 2:55 PM Ecole St. Marys
- #2 3:05 PM St. Francis Junior High
- #3 3:12 PM Catholic Central High School East Campus
- #4 3:47 PM Father Lenoard Van Tighem
- #5 3:57 PM Deer Run Place Westbound
- #6 4:02 PM Falcon Ridge Way Power Boxes
- #7 4:06 PM Mountain Meadows Road Gate Entrance
- #8 4:20 PM 6 Street South Northbound Lamp Post
- #9 4:22 PM 50 Ave Westbound Fire Hydrant
- #10 4:24 PM 51 Ave Westbound Fire Hydrant
- #11 4:26 PM Aspen Road Southbound Alley
- #12 4:27 PM Aspen Road Southbound Alley
- #13 4:29 PM Sundance Drive Southbound Mailboxes
- #14 4:31 PM Lake Drive Northbound Alley

Friday Early Out (CFM and FLVT together)

- #1 12:37 PM Catholic Central High School East Campus
- #2 12:37 PM St. Francis Junior High
- #3 12:37 PM Ecole St. Marys
- #4 12:52 PM 6 Street South Northbound Lamp Post
- #5 12:54 PM 50 Ave Westbound Fire Hydrant
- #6 12:56 PM 51 Ave Westbound Fire Hydrant
- #7 12:58 PM Aspen Road Southbound Alley
- #8 12:59 PM Aspen Road Southbound Alley
- #9 1:01 PM Sundance Drive Southbound Mailboxes
- #10 1:03 PM Lake Drive Northbound Alley
- #11 1:27 PM Father Lenoard Van Tighem
- #12 1:37 PM Deer Run Place Westbound
- #13 1:42 PM Falcon Ridge Way Power Boxes
- #14 1:46 PM Mountain Meadows Road Gate Entrance