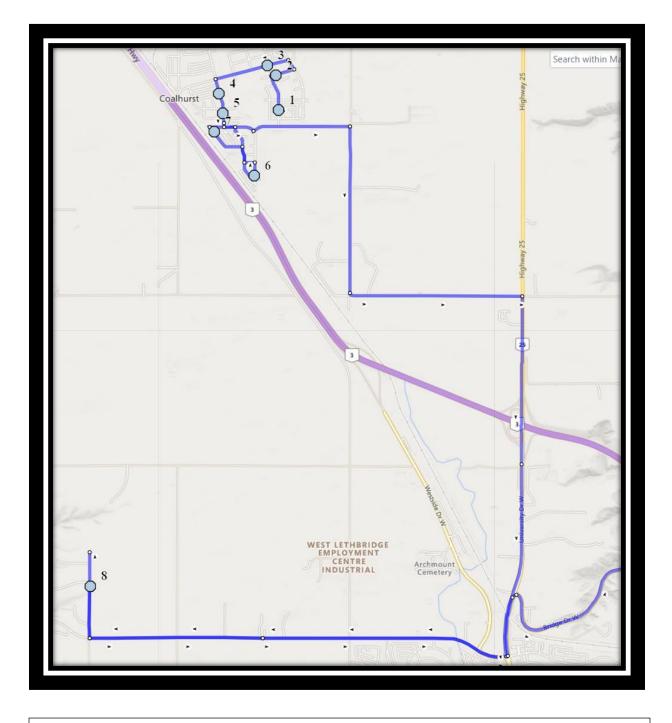

REVISED: November 1, 2022 EFFECTIVE: November 9, 2022

Monday – Friday

#1 - 6:52 AM - 6 Street South Northbound - Lamp Post

#2 - 6:55 AM - 50 Ave Westbound - Fire Hydrant

#3 - 6:57 AM - 51 Ave Westbound - Fire Hydrant

#4 - 6:59 AM - Aspen Road Southbound - Alley

#5 - 7:01 AM - Aspen Road Southbound - Alley

#6 - 7:04 AM - Sundance Drive Southbound - Mailboxes

#7 - 7:08 AM - Lake Drive Northbound - Alley

#8 - 7:26 AM - Mountain Meadows Road - Gate Entrance

#9 - 7:45 AM - Catholic Central High School East Campus

#10 - 7:45 AM - St. Francis Junior High

#11 - 7:45 AM - Ecole St. Marys

<u>Catholic Central High East – 405 18 Street South – (403) 327-4596</u> <u>St. Francis Middle School – 333 18 Street South – (403) 327-3402</u> <u>Ecole St. Mary's – 422 20 Street South – (403) 327-3098</u>