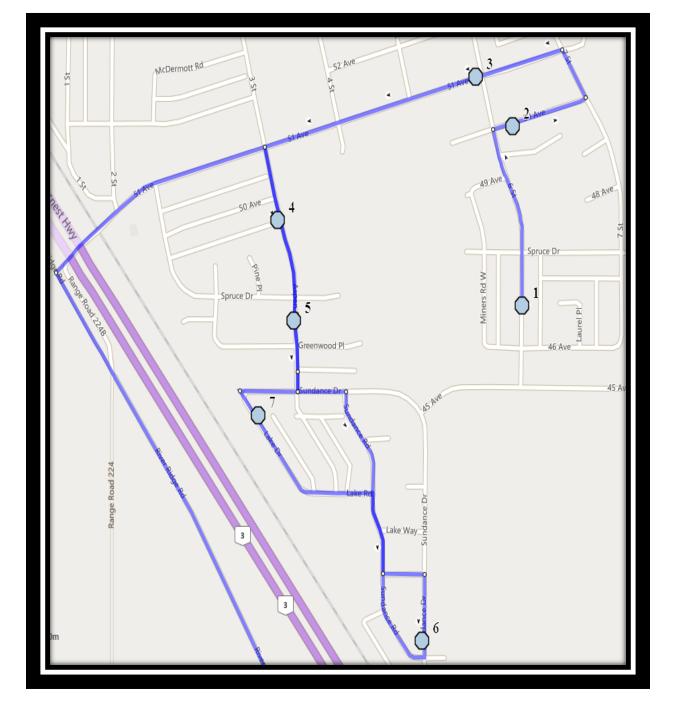

REVISED: November 1, 2022 EFFECTIVE: November 9, 2022

Monday – Friday

#1 - 6:52 AM - 6 Street South Northbound - Lamp Post

#2 - 6:55 AM - 50 Ave Westbound - Fire Hydrant

#3 - 6:57 AM - 51 Ave Westbound - Fire Hydrant

#4 - 6:59 AM - Aspen Road Southbound - Alley

#5 - 7:01 AM - Aspen Road Southbound - Alley

#6 - 7:04 AM - Sundance Drive Southbound - Mailboxes

#7 - 7:08 AM - Lake Drive Northbound - Alley

#8 - 7:26 AM - Mountain Meadows Road - Gate Entrance