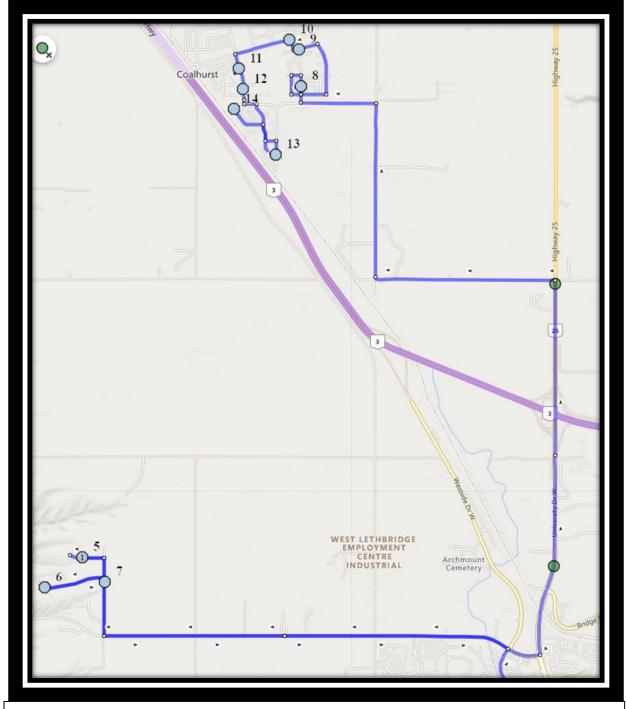

REVISED: November 1, 2022 EFFECTIVE: November 9, 2022

Monday – Thursday (CFM and FLVT together)

- #1 2:55 PM Ecole St. Marys
- #2 3:05 PM St. Francis Junior High
- #3 3:12 PM Catholic Central High School East Campus
- #4 3:47 PM Father Lenoard Van Tighem
- #5 3:57 PM Deer Run Place Westbound
- #6 4:02 PM Falcon Ridge Way Power Boxes
- #7 4:06 PM Mountain Meadows Road Gate Entrance
- #8 4:20 PM 6 Street South Northbound Lamp Post
- #9 4:22 PM 50 Ave Westbound Fire Hydrant
- #10 4:24 PM 51 Ave Westbound Fire Hydrant
- #11 4:26 PM Aspen Road Southbound Alley
- #12 4:27 PM Aspen Road Southbound Alley
- #13 4:29 PM Sundance Drive Southbound Mailboxes
- #14 4:31 PM Lake Drive Northbound Alley

Friday Early Out (CFM and FLVT together)

- #1 12:37 PM Catholic Central High School East Campus
- #2 12:37 PM St. Francis Junior High
- #3 12:37 PM Ecole St. Marys
- #4 12:52 PM 6 Street South Northbound Lamp Post
- #5 12:54 PM 50 Ave Westbound Fire Hydrant
- #6 12:56 PM 51 Ave Westbound Fire Hydrant
- #7 12:58 PM Aspen Road Southbound Alley
- #8 12:59 PM Aspen Road Southbound Alley
- #9 1:01 PM Sundance Drive Southbound Mailboxes
- #10 1:03 PM Lake Drive Northbound Alley
- #11 1:27 PM Father Lenoard Van Tighem
- #12 1:37 PM Deer Run Place Westbound
- #13 1:42 PM Falcon Ridge Way Power Boxes
- #14 1:46 PM Mountain Meadows Road Gate Entrance