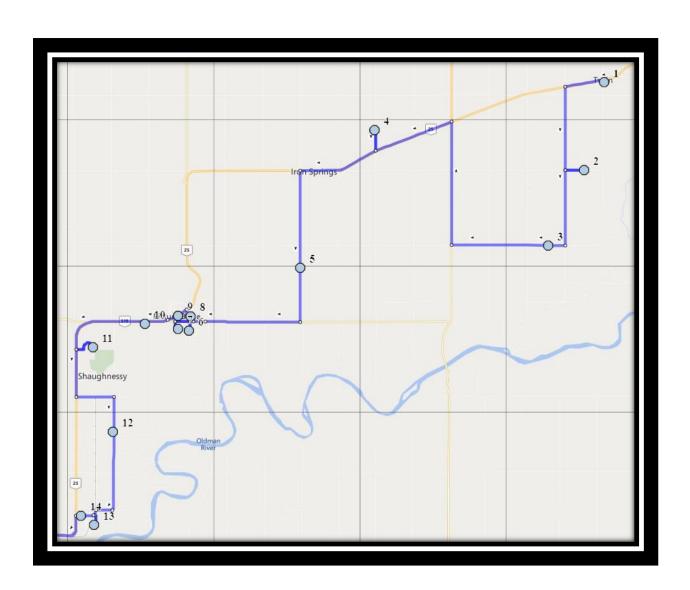

### Monday - Friday

- #1 6:18 AM 112 1 Ave Southeast Turin
- #2 6:26 AM Township Road 114 #193041 country turn around
- #3 6:34 AM Township Road 112 #194037
- #4 6:46 AM Range Road 203 #115006
- #5 6:54 AM Range Road 205
- #6 7:01 AM Maple Estates Park beside the waste bins
- #7 7:04 AM Cowan Ave South Eastbound
- #8 7:07 AM 6th St S after Centennial Ave
- #9 7:11 AM Highway Ave North at 7 St east of intersection
- #10 7:14 AM Highway 25 #213048
- #11 7:16 AM Antler Ridge Road
- #12 7:23 AM Range Road 215 103008
- #13 7:28 AM Range Road 215a 100050
- #14 7:32 AM Railway St SE before the bend to Bulyea Ave S
- #15 7:45 AM Catholic Central High School East Campus
- #16 7:45 AM St. Francis Junior High

#15 - 4:46 PM - Township Road 112 #194037

#16 - 4:52 PM - Township Road 114 #193041 - country turn around

#17 - 4:58 PM - 112 1 Ave Southeast - Turin

REVISED: October 28, 2022 EFFECTIVE: November 2, 2022