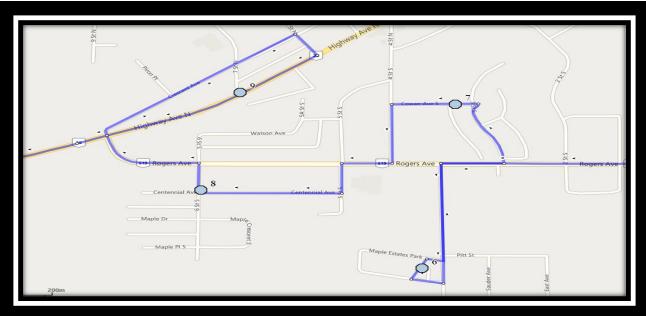

### Monday - Friday

- #1 6:18 AM 112 1 Ave Southeast Turin
- #2 6:26 AM Township Road 114 #193041 country turn around
- #3 6:34 AM Township Road 112 #194037
- #4 6:46 AM Range Road 203 #115006
- #5 6:54 AM Range Road 205
- #6 7:01 AM Maple Estates Park beside the waste bins
- #7 7:04 AM Cowan Ave South Eastbound
- #8 7:07 AM 6th St S after Centennial Ave
- #9 7:11 AM Highway Ave North at 7 St east of intersection
- #10 7:14 AM Highway 25 #213048
- #11 7:16 AM Antler Ridge Road
- #12 7:23 AM Range Road 215 103008
- #13 7:28 AM Range Road 215a 100050
- #14 7:32 AM Railway St SE before the bend to Bulyea Ave S
- #15 7:45 AM Catholic Central High School East Campus
- #16 7:45 AM St. Francis Junior High

#10 - 4:15 PM - Cowan Ave South Eastbound

#11 - 4:17 PM - Maple Estates Park - beside the waste bins

#12 - 4:20 PM - 6th St S after Centennial Ave

#13 - 4:27 PM - Range Road 205

#14 - 4:35 PM - Range Road 203 - #115006

#15 - 4:46 PM - Township Road 112 #194037

#16 - 4:52 PM - Township Road 114 #193041 - country turn around

#17 - 4:58 PM - 112 1 Ave Southeast - Turin

REVISED: October 28, 2022 EFFECTIVE: November 2, 2022