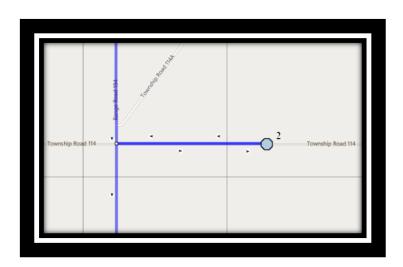

### Monday - Friday

- #1 6:18 AM 112 1 Ave Southeast Turin
- #2 6:26 AM Township Road 114 #193041 country turn around
- #3 6:34 AM Township Road 112 #194037
- #4 6:46 AM Range Road 203 #115006
- #5 6:54 AM Range Road 205
- #6 7:01 AM Maple Estates Park beside the waste bins
- #7 7:04 AM Cowan Ave South Eastbound
- #8 7:07 AM 6th St S after Centennial Ave
- #9 7:11 AM Highway Ave North at 7 St east of intersection
- #10 7:14 AM Highway 25 #213048
- #11 7:16 AM Antler Ridge Road
- #12 7:23 AM Range Road 215 103008
- #13 7:28 AM Range Road 215a 100050
- #14 7:32 AM Railway St SE before the bend to Bulyea Ave S
- #15 7:45 AM Catholic Central High School East Campus
- #16 7:45 AM St. Francis Junior High

#5 - 3:43 PM - Range Road 215 - 103008

#6 - 3:50 PM - Antler Ridge Road

#7 - 4:01 PM - Range Road 221 - turn around in yard

#8 - 4:10 PM - Highway 25 - #213048

#9 - 4:13 PM - Highway Ave North - at 7 St east of intersection

#5 - 1:08 PM - Range Road 215 - 103008

#6 - 1:15 PM - Antler Ridge Road

#7 - 1:26 PM - Range Road 221 - turn around in yard

#8 - 1:35 PM - Highway 25 - #213048

#9 - 1:38 PM - Highway Ave North - at 7 St east of intersection