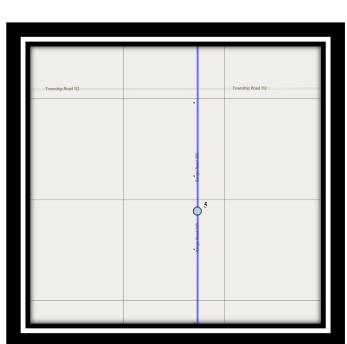

### Monday - Friday

- #1 6:18 AM 112 1 Ave Southeast Turin
- #2 6:26 AM Township Road 114 #193041 country turn around
- #3 6:34 AM Township Road 112 #194037
- #4 6:46 AM Range Road 203 #115006
- #5 6:54 AM Range Road 205
- #6 7:01 AM Maple Estates Park beside the waste bins
- #7 7:04 AM Cowan Ave South Eastbound
- #8 7:07 AM 6th St S after Centennial Ave
- #9 7:11 AM Highway Ave North at 7 St east of intersection
- #10 7:14 AM Highway 25 #213048
- #11 7:16 AM Antler Ridge Road
- #12 7:23 AM Range Road 215 103008
- #13 7:28 AM Range Road 215a 100050
- #14 7:32 AM Railway St SE before the bend to Bulyea Ave S
- #15 7:45 AM Catholic Central High School East Campus
- #16 7:45 AM St. Francis Junior High

#10 - 4:15 PM - Cowan Ave South Eastbound

#11 - 4:17 PM - Maple Estates Park - beside the waste bins

#12 - 4:20 PM - 6th St S after Centennial Ave

#13 - 4:27 PM - Range Road 205

#14 - 4:35 PM - Range Road 203 - #115006