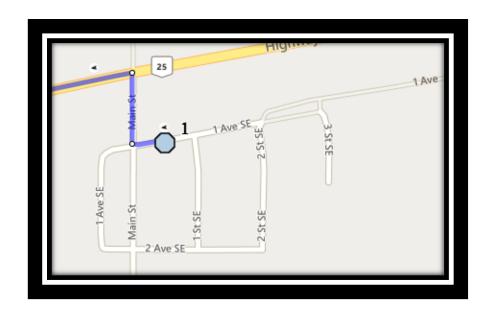

### Monday - Friday

- #1 6:18 AM 112 1 Ave Southeast Turin
- #2 6:26 AM Township Road 114 #193041 country turn around
- #3 6:34 AM Township Road 112 #194037
- #4 6:46 AM Range Road 203 #115006
- #5 6:54 AM Range Road 205
- #6 7:01 AM Maple Estates Park beside the waste bins
- #7 7:04 AM Cowan Ave South Eastbound
- #8 7:07 AM 6th St S after Centennial Ave
- #9 7:11 AM Highway Ave North at 7 St east of intersection
- #10 7:14 AM Highway 25 #213048
- #11 7:16 AM Antler Ridge Road
- #12 7:23 AM Range Road 215 103008
- #13 7:28 AM Range Road 215a 100050
- #14 7:32 AM Railway St SE before the bend to Bulyea Ave S
- #15 7:45 AM Catholic Central High School East Campus
- #16 7:45 AM St. Francis Junior High

#15 - 4:46 PM - Township Road 112 #194037

#16 - 4:52 PM - Township Road 114 #193041 - country turn around

#17 - 4:58 PM - 112 1 Ave Southeast - Turin

REVISED: October 28, 2022 EFFECTIVE: November 2, 2022