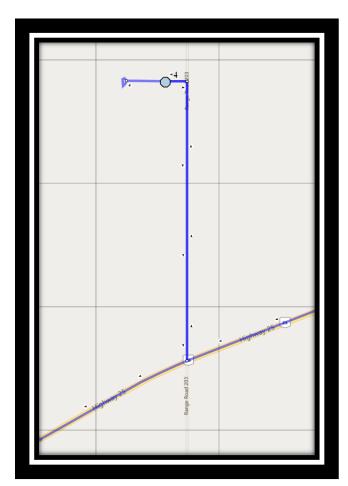

### Monday - Friday

- #1 6:18 AM 112 1 Ave Southeast Turin
- #2 6:26 AM Township Road 114 #193041 country turn around
- #3 6:34 AM Township Road 112 #194037
- #4 6:46 AM Range Road 203 #115006
- #5 6:54 AM Range Road 205
- #6 7:01 AM Maple Estates Park beside the waste bins
- #7 7:04 AM Cowan Ave South Eastbound
- #8 7:07 AM 6th St S after Centennial Ave
- #9 7:11 AM Highway Ave North at 7 St east of intersection
- #10 7:14 AM Highway 25 #213048
- #11 7:16 AM Antler Ridge Road
- #12 7:23 AM Range Road 215 103008
- #13 7:28 AM Range Road 215a 100050
- #14 7:32 AM Railway St SE before the bend to Bulyea Ave S
- #15 7:45 AM Catholic Central High School East Campus
- #16 7:45 AM St. Francis Junior High

#10 - 4:15 PM - Cowan Ave South Eastbound

#11 - 4:17 PM - Maple Estates Park - beside the waste bins

#12 - 4:20 PM - 6th St S after Centennial Ave

#13 - 4:27 PM - Range Road 205

#14 - 4:35 PM - Range Road 203 - #115006