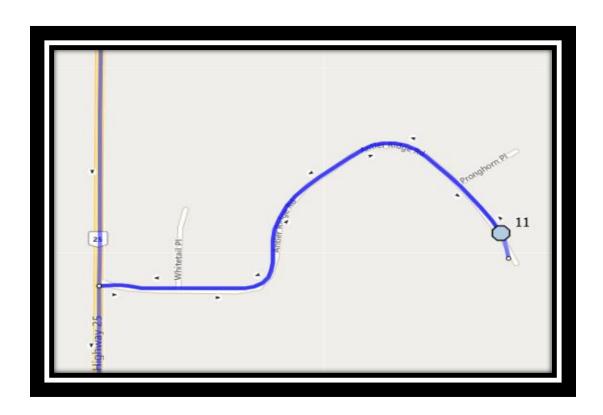

### Monday - Friday

- #1 6:18 AM 112 1 Ave Southeast Turin
- #2 6:26 AM Township Road 114 #193041 country turn around
- #3 6:34 AM Township Road 112 #194037
- #4 6:46 AM Range Road 203 #115006
- #5 6:54 AM Range Road 205
- #6 7:01 AM Maple Estates Park beside the waste bins
- #7 7:04 AM Cowan Ave South Eastbound
- #8 7:07 AM 6th St S after Centennial Ave
- #9 7:11 AM Highway Ave North at 7 St east of intersection
- #10 7:14 AM Highway 25 #213048
- #11 7:16 AM Antler Ridge Road
- #12 7:23 AM Range Road 215 103008
- #13 7:28 AM Range Road 215a 100050
- #14 7:32 AM Railway St SE before the bend to Bulyea Ave S
- #15 7:45 AM Catholic Central High School East Campus
- #16 7:45 AM St. Francis Junior High

#5 - 3:43 PM - Range Road 215 - 103008

#6 - 3:50 PM - Antler Ridge Road

#7 - 4:01 PM - Range Road 221 - turn around in yard

#8 - 4:10 PM - Highway 25 - #213048

#9 - 4:13 PM - Highway Ave North - at 7 St east of intersection