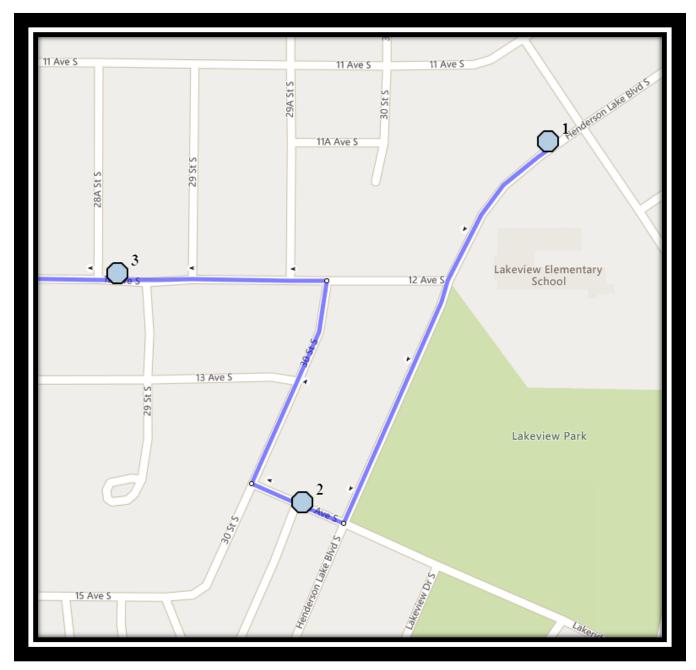

#### Monday – Friday

- #1 7:19 AM Henderson Lake Blvd South Southbound west of 31A St S after driveway
- #2 7:21 AM 14 Ave South Westbound west of Henderson Lake blvd at Alley
- #3 7:22 AM 12 Ave South Westbound east of 28A St S
- #4 7:27 AM 10 Ave South Westbound west of 11 St S before alley
- #5 7:29 AM 9 Ave South Eastbound east of 8 St S at second house
- #6 7:32 AM 6 Street South Southbound north of 8 Ave S south of parking lot
- #7 7:35 AM 5 Street South Northbound -south of 6 Ave S at corner
- #8 7:36 AM 6 Ave South Eastbound east of 10 St S before alley
- #9 7:45 AM Ecole St. Marys
- #10 7:45 AM St. Francis Junior High
- #11 7:45 AM Catholic Central High School East Campus