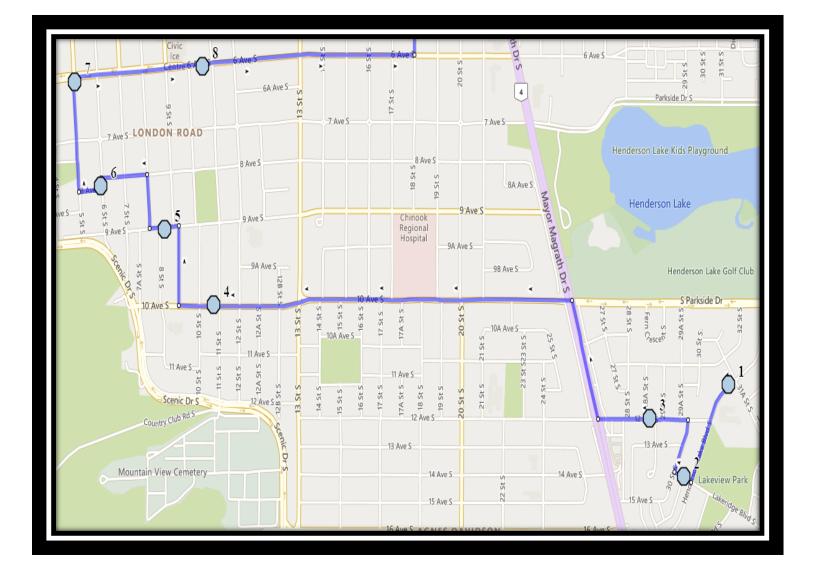

#### Monday – Friday

- #1 7:19 AM Henderson Lake Blvd South Southbound west of 31A St S after driveway
- #2 7:21 AM 14 Ave South Westbound west of Henderson Lake blvd at Alley
- #3 7:22 AM 12 Ave South Westbound east of 28A St S
- #4 7:27 AM 10 Ave South Westbound west of 11 St S before alley
- #5 7:29 AM 9 Ave South Eastbound east of 8 St S at second house
- #6 7:32 AM 6 Street South Southbound north of 8 Ave S south of parking lot
- #7 7:35 AM 5 Street South Northbound -south of 6 Ave S at corner
- #8 7:36 AM 6 Ave South Eastbound east of 10 St S before alley
- #9 7:45 AM Ecole St. Marys
- #10 7:45 AM St. Francis Junior High
- #11 7:45 AM Catholic Central High School East Campus