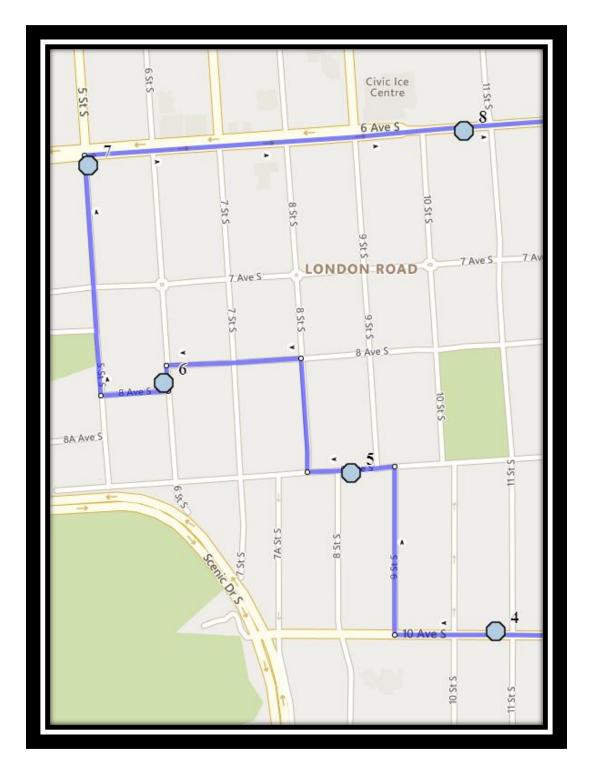

#### Monday – Friday

- #1 7:19 AM Henderson Lake Blvd South Southbound west of 31A St S after driveway
- #2 7:21 AM 14 Ave South Westbound west of Henderson Lake blvd at Alley
- #3 7:22 AM 12 Ave South Westbound east of 28A St S
- #4 7:27 AM 10 Ave South Westbound west of 11 St S before alley
- #5 7:29 AM 9 Ave South Eastbound east of 8 St S at second house
- #6 7:32 AM 6 Street South Southbound north of 8 Ave S south of parking lot
- #7 7:35 AM 5 Street South Northbound -south of 6 Ave S at corner
- #8 7:36 AM 6 Ave South Eastbound east of 10 St S before alley
- #9 7:45 AM Ecole St. Marys
- #10 7:45 AM St. Francis Junior High
- #11 7:45 AM Catholic Central High School East Campus