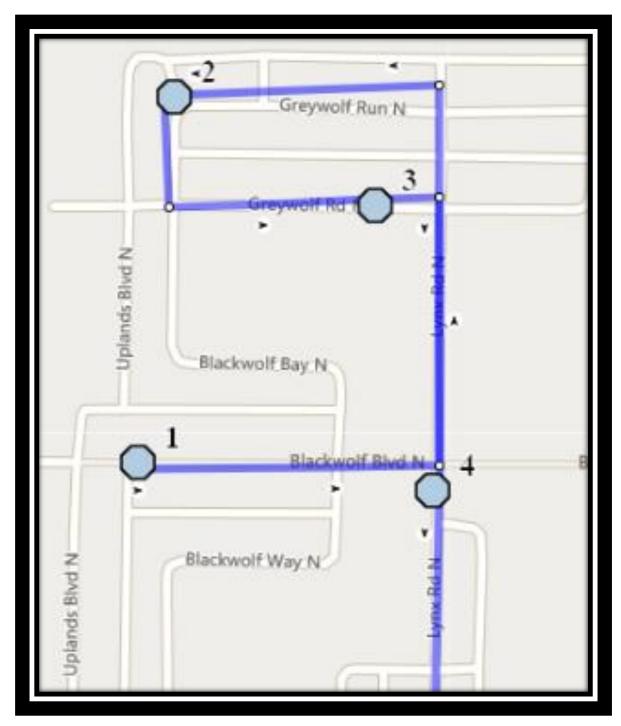

### Monday – Friday

#1 - 8:19 AM - Blackwolf Blvd North Eastbound - east of Upands Blvd at the mailbox

#2 - 8:23 AM - Greywolf Run North Westbound - alley

#3 - 8:24 AM - Greywolf Road North Eastbound - west of Lynx Rd walkway entrance

#4 - 8:26 AM - Lynx Road North Southbound - south of Blackwolf near power box

#5 - 8:32 AM - Park Meadows