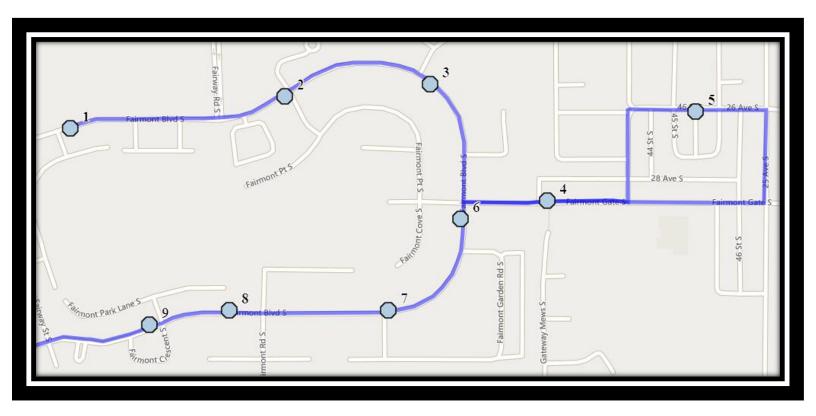

## Paterson S3

REVISED: November 11<sup>th</sup>, 2022 EFFECTIVE: November 16<sup>th</sup>, 2022

Monday - Friday

#1 - 7:26 AM - Fairmont Blvd South Eastbound - east of driveway to Fairmont Park Villas

#2 - 7:27 AM - Fairmont Blvd South Eastbound - west of Fairmont Link at the corner

#3 - 7:28 AM - Fairmont Blvd South Southbound - across from north fence of church

#4 - 7:30 AM - Fairmont Gate South Eastbound - at walkway entrance

#5 - 7:33 AM - 27 Ave South Eastbound - between 45 St and 46 St at alley

#6 - 7:36 AM - Fairmont Blvd South Southbound - south of Fairmont Cove south end of fence

#7 - 7:38 AM - Fairmont Blvd South Westbound - walkway entrance at Fairmont Garden Rd (E)

#8 - 7:38 AM - Fairmont Blvd South Westbound - west of Fairmont Rd at walkway entrance

#9 - 7:40 AM - Fairmont Blvd South Westbound - west of Fairmont Park Ln at corner

#10 - 7:45 AM - Gilbert Paterson Middle Monday, Tuesday, Thursday

#1 - 2:57 PM - Gilbert Paterson Middle

#2 - 3:07 PM - Fairmont Blvd South Eastbound - east of driveway to Fairmont Park Villas

#3 - 3:08 PM - Fairmont Blvd South Eastbound - west of Fairmont Link at the corner

#4 - 3:09 PM - Fairmont Blvd South Southbound - across from north fence of church

#5 - 3:10 PM - Fairmont Gate South Eastbound - at walkway entrance

#6 - 3:14 PM - 27 Ave South Eastbound - between 45 St and 46 St at alley

#7 - 3:17 PM - Fairmont Blvd South Southbound - south of Fairmont Cove south end of fence

#8 - 3:19 PM - Fairmont Blvd South Westbound - walkway entrance at Fairmont Garden Rd (E)

#9 - 3:20 PM - Fairmont Blvd South Westbound - west of Fairmont Rd at walkway entrance

#10 - 3:21 PM - Fairmont Blvd South Westbound - west of Fairmont Park Ln at corner

Gilbert Paterson Middle School – 2109 12 Ave South – (403) 329-0125