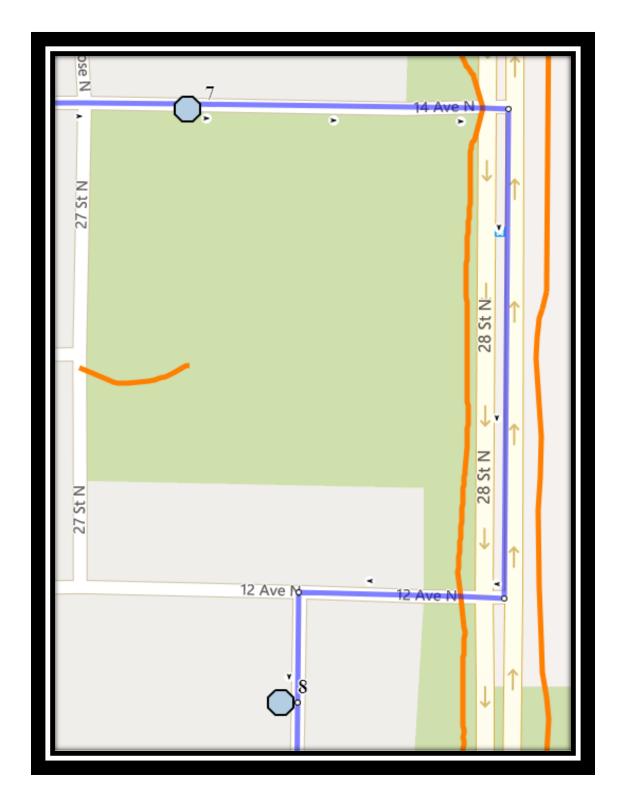

REVISED: October 28, 2022 EFFECTIVE: November 2, 2022

Monday - Friday

- #1 8:09 AM Stafford Blvd North Eastbound after Stafford Bay at lamp post
- #2 8:11 AM St. James Blvd North Westbound east of school at alley (E)
- #3 8:14 AM 23 Ave North Eastbound east of 13 St n across from ally
- #4 8:16 AM 23 Ave North Eastbound between 20 St N at alley
- #5 8:18 AM Meadowlark Blvd North Eastbound at Robin Rd road sign post
- #6 8:19 AM Meadowlark Blvd North Southbound between Park Meadows Blvd and ally
- #7 8:22 AM 14 Ave North Eastbound east of 27 St N at end of sidwalk
- #8 8:23 AM 27A Street North Southbound south of 12 Ave N before alley
- #9 8:26 AM 19 Street North Southbound south of 9 Ave N at school zone lamp post
- #10 8:30 AM St. Paul School

#### Monday - Thursday

- #1 3:49 PM St. Paul School
- #2 3:53 PM Stafford Blvd North Eastbound after Stafford Bay at lamp post
- #3 3:55 PM St. James Blvd North Westbound east of school at alley (E)
- #4 3:58 PM 23 Ave North Eastbound east of 13 St n across from ally
- #5 4:00 PM 23 Ave North Eastbound between 20 St N at alley
- #6 4:02 PM Meadowlark Blvd North Eastbound at Robin Rd road sign post
- #7 4:03 PM Meadowlark Blvd North Southbound between Park Meadows Blvd and ally
- #8 4:06 PM 14 Ave North Eastbound east of 27 St N at end of sidwalk
- #9 4:07 PM 27A Street North Southbound south of 12 Ave N before alley
- #10 4:10 PM 19 Street North Southbound south of 9 Ave N at school zone lamp post

#### Friday Early Out

- #1 12:42 PM St. Paul School
- #2 12:46 PM Stafford Blvd North Eastbound after Stafford Bay at lamp post
- #3 12:48 PM St. James Blvd North Westbound east of school at alley (E)
- #4 12:51 PM 23 Ave North Eastbound east of 13 St n across from ally
- #5 12:53 PM 23 Ave North Eastbound between 20 St N at alley
- #6 12:55 PM Meadowlark Blvd North Eastbound at Robin Rd road sign post
- #7 12:56 PM Meadowlark Blvd North Southbound between Park Meadows Blvd and ally
- #8 12:58 PM 14 Ave North Eastbound east of 27 St N at end of sidwalk
- #9 1:00 PM 27A Street North Southbound south of 12 Ave N before alley
- #10 1:03 PM 19 Street North Southbound south of 9 Ave N at school zone lamp post