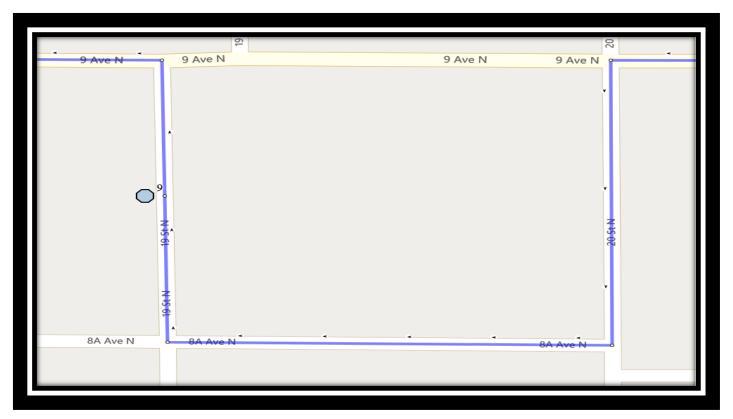

REVISED: October 28, 2022 EFFECTIVE: November 2, 2022

Monday - Friday

- #1 8:09 AM Stafford Blvd North Eastbound after Stafford Bay at lamp post
- #2 8:11 AM St. James Blvd North Westbound east of school at alley (E)
- #3 8:14 AM 23 Ave North Eastbound east of 13 St n across from ally
- #4 8:16 AM 23 Ave North Eastbound between 20 St N at alley
- #5 8:18 AM Meadowlark Blvd North Eastbound at Robin Rd road sign post
- #6 8:19 AM Meadowlark Blvd North Southbound between Park Meadows Blvd and ally
- #7 8:22 AM 14 Ave North Eastbound east of 27 St N at end of sidwalk
- #8 8:23 AM 27A Street North Southbound south of 12 Ave N before alley
- #9 8:26 AM 19 Street North Southbound south of 9 Ave N at school zone lamp post
- #10 8:30 AM St. Paul School

#### Monday - Thursday

- #1 3:49 PM St. Paul School
- #2 3:53 PM Stafford Blvd North Eastbound after Stafford Bay at lamp post
- #3 3:55 PM St. James Blvd North Westbound east of school at alley (E)
- #4 3:58 PM 23 Ave North Eastbound east of 13 St n across from ally
- #5 4:00 PM 23 Ave North Eastbound between 20 St N at alley
- #6 4:02 PM Meadowlark Blvd North Eastbound at Robin Rd road sign post
- #7 4:03 PM Meadowlark Blvd North Southbound between Park Meadows Blvd and ally
- #8 4:06 PM 14 Ave North Eastbound east of 27 St N at end of sidwalk
- #9 4:07 PM 27A Street North Southbound south of 12 Ave N before alley
- #10 4:10 PM 19 Street North Southbound south of 9 Ave N at school zone lamp post

#### Friday Early Out

- #1 12:42 PM St. Paul School
- #2 12:46 PM Stafford Blvd North Eastbound after Stafford Bay at lamp post
- #3 12:48 PM St. James Blvd North Westbound east of school at alley (E)
- #4 12:51 PM 23 Ave North Eastbound east of 13 St n across from ally
- #5 12:53 PM 23 Ave North Eastbound between 20 St N at alley
- #6 12:55 PM Meadowlark Blvd North Eastbound at Robin Rd road sign post
- #7 12:56 PM Meadowlark Blvd North Southbound between Park Meadows Blvd and ally
- #8 12:58 PM 14 Ave North Eastbound east of 27 St N at end of sidwalk
- #9 1:00 PM 27A Street North Southbound south of 12 Ave N before alley
- #10 1:03 PM 19 Street North Southbound south of 9 Ave N at school zone lamp post