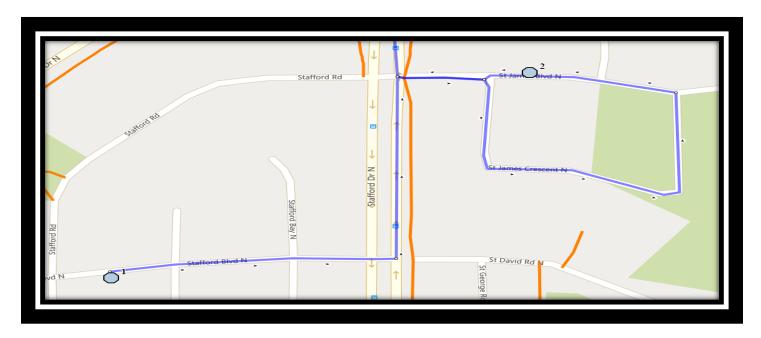

REVISED: October 28, 2022 EFFECTIVE: November 2, 2022

Monday - Friday

- #1 8:09 AM Stafford Blvd North Eastbound after Stafford Bay at lamp post
- #2 8:11 AM St. James Blvd North Westbound east of school at alley (E)
- #3 8:14 AM 23 Ave North Eastbound east of 13 St n across from ally
- #4 8:16 AM 23 Ave North Eastbound between 20 St N at alley
- #5 8:18 AM Meadowlark Blvd North Eastbound at Robin Rd road sign post
- #6 8:19 AM Meadowlark Blvd North Southbound between Park Meadows Blvd and ally
- #7 8:22 AM 14 Ave North Eastbound east of 27 St N at end of sidwalk
- #8 8:23 AM 27A Street North Southbound south of 12 Ave N before alley
- #9 8:26 AM 19 Street North Southbound south of 9 Ave N at school zone lamp post
- #10 8:30 AM St. Paul School

#### Monday - Thursday

- #1 3:49 PM St. Paul School
- #2 3:53 PM Stafford Blvd North Eastbound after Stafford Bay at lamp post
- #3 3:55 PM St. James Blvd North Westbound east of school at alley (E)
- #4 3:58 PM 23 Ave North Eastbound east of 13 St n across from ally
- #5 4:00 PM 23 Ave North Eastbound between 20 St N at alley
- #6 4:02 PM Meadowlark Blvd North Eastbound at Robin Rd road sign post
- #7 4:03 PM Meadowlark Blvd North Southbound between Park Meadows Blvd and ally
- #8 4:06 PM 14 Ave North Eastbound east of 27 St N at end of sidwalk
- #9 4:07 PM 27A Street North Southbound south of 12 Ave N before alley
- #10 4:10 PM 19 Street North Southbound south of 9 Ave N at school zone lamp post

#### Friday Early Out

- #1 12:42 PM St. Paul School
- #2 12:46 PM Stafford Blvd North Eastbound after Stafford Bay at lamp post
- #3 12:48 PM St. James Blvd North Westbound east of school at alley (E)
- #4 12:51 PM 23 Ave North Eastbound east of 13 St n across from ally
- #5 12:53 PM 23 Ave North Eastbound between 20 St N at alley
- #6 12:55 PM Meadowlark Blvd North Eastbound at Robin Rd road sign post
- #7 12:56 PM Meadowlark Blvd North Southbound between Park Meadows Blvd and ally
- #8 12:58 PM 14 Ave North Eastbound east of 27 St N at end of sidwalk
- #9 1:00 PM 27A Street North Southbound south of 12 Ave N before alley
- #10 1:03 PM 19 Street North Southbound south of 9 Ave N at school zone lamp post