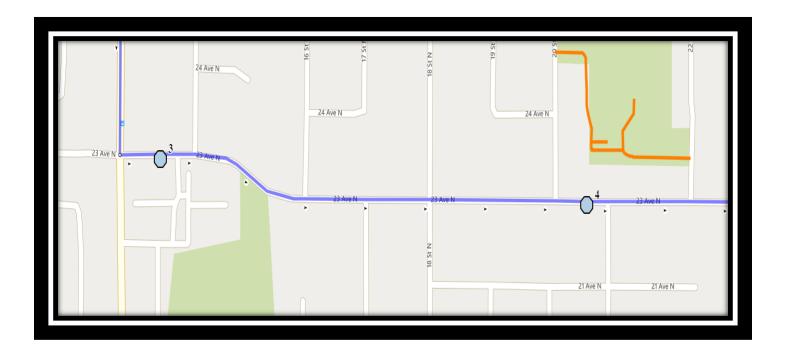

REVISED: October 28, 2022 EFFECTIVE: November 2, 2022

Monday - Friday

- #1 8:09 AM Stafford Blvd North Eastbound after Stafford Bay at lamp post
- #2 8:11 AM St. James Blvd North Westbound east of school at alley (E)
- #3 8:14 AM 23 Ave North Eastbound east of 13 St n across from ally
- #4 8:16 AM 23 Ave North Eastbound between 20 St N at alley
- #5 8:18 AM Meadowlark Blvd North Eastbound at Robin Rd road sign post
- #6 8:19 AM Meadowlark Blvd North Southbound between Park Meadows Blvd and ally
- #7 8:22 AM 14 Ave North Eastbound east of 27 St N at end of sidwalk
- #8 8:23 AM 27A Street North Southbound south of 12 Ave N before alley
- #9 8:26 AM 19 Street North Southbound south of 9 Ave N at school zone lamp post
- #10 8:30 AM St. Paul School

#### Monday - Thursday

- #1 3:49 PM St. Paul School
- #2 3:53 PM Stafford Blvd North Eastbound after Stafford Bay at lamp post
- #3 3:55 PM St. James Blvd North Westbound east of school at alley (E)
- #4 3:58 PM 23 Ave North Eastbound east of 13 St n across from ally
- #5 4:00 PM 23 Ave North Eastbound between 20 St N at alley
- #6 4:02 PM Meadowlark Blvd North Eastbound at Robin Rd road sign post
- #7 4:03 PM Meadowlark Blvd North Southbound between Park Meadows Blvd and ally
- #8 4:06 PM 14 Ave North Eastbound east of 27 St N at end of sidwalk
- #9 4:07 PM 27A Street North Southbound south of 12 Ave N before alley
- #10 4:10 PM 19 Street North Southbound south of 9 Ave N at school zone lamp post

#### Friday Early Out

- #1 12:42 PM St. Paul School
- #2 12:46 PM Stafford Blvd North Eastbound after Stafford Bay at lamp post
- #3 12:48 PM St. James Blvd North Westbound east of school at alley (E)
- #4 12:51 PM 23 Ave North Eastbound east of 13 St n across from ally
- #5 12:53 PM 23 Ave North Eastbound between 20 St N at alley
- #6 12:55 PM Meadowlark Blvd North Eastbound at Robin Rd road sign post
- #7 12:56 PM Meadowlark Blvd North Southbound between Park Meadows Blvd and ally
- #8 12:58 PM 14 Ave North Eastbound east of 27 St N at end of sidwalk
- #9 1:00 PM 27A Street North Southbound south of 12 Ave N before alley
- #10 1:03 PM 19 Street North Southbound south of 9 Ave N at school zone lamp post