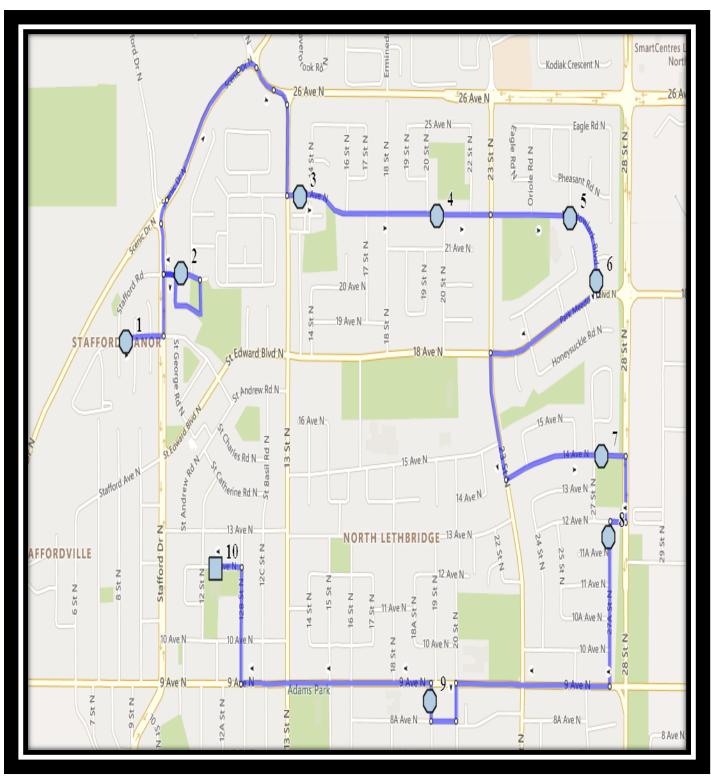

REVISED: October 28, 2022 EFFECTIVE: November 2, 2022

Monday - Friday

- #1 8:09 AM Stafford Blvd North Eastbound after Stafford Bay at lamp post
- #2 8:11 AM St. James Blvd North Westbound east of school at alley (E)
- #3 8:14 AM 23 Ave North Eastbound east of 13 St n across from ally
- #4 8:16 AM 23 Ave North Eastbound between 20 St N at alley
- #5 8:18 AM Meadowlark Blvd North Eastbound at Robin Rd road sign post
- #6 8:19 AM Meadowlark Blvd North Southbound between Park Meadows Blvd and ally
- #7 8:22 AM 14 Ave North Eastbound east of 27 St N at end of sidwalk
- #8 8:23 AM 27A Street North Southbound south of 12 Ave N before alley
- #9 8:26 AM 19 Street North Southbound south of 9 Ave N at school zone lamp post
- #10 8:30 AM St. Paul School

#### Monday - Thursday

- #1 3:49 PM St. Paul School
- #2 3:53 PM Stafford Blvd North Eastbound after Stafford Bay at lamp post
- #3 3:55 PM St. James Blvd North Westbound east of school at alley (E)
- #4 3:58 PM 23 Ave North Eastbound east of 13 St n across from ally
- #5 4:00 PM 23 Ave North Eastbound between 20 St N at alley
- #6 4:02 PM Meadowlark Blvd North Eastbound at Robin Rd road sign post
- #7 4:03 PM Meadowlark Blvd North Southbound between Park Meadows Blvd and ally
- #8 4:06 PM 14 Ave North Eastbound east of 27 St N at end of sidwalk
- #9 4:07 PM 27A Street North Southbound south of 12 Ave N before alley
- #10 4:10 PM 19 Street North Southbound south of 9 Ave N at school zone lamp post

#### Friday Early Out

- #1 12:42 PM St. Paul School
- #2 12:46 PM Stafford Blvd North Eastbound after Stafford Bay at lamp post
- #3 12:48 PM St. James Blvd North Westbound east of school at alley (E)
- #4 12:51 PM 23 Ave North Eastbound east of 13 St n across from ally
- #5 12:53 PM 23 Ave North Eastbound between 20 St N at alley
- #6 12:55 PM Meadowlark Blvd North Eastbound at Robin Rd road sign post
- #7 12:56 PM Meadowlark Blvd North Southbound between Park Meadows Blvd and ally
- #8 12:58 PM 14 Ave North Eastbound east of 27 St N at end of sidwalk
- #9 1:00 PM 27A Street North Southbound south of 12 Ave N before alley
- #10 1:03 PM 19 Street North Southbound south of 9 Ave N at school zone lamp post