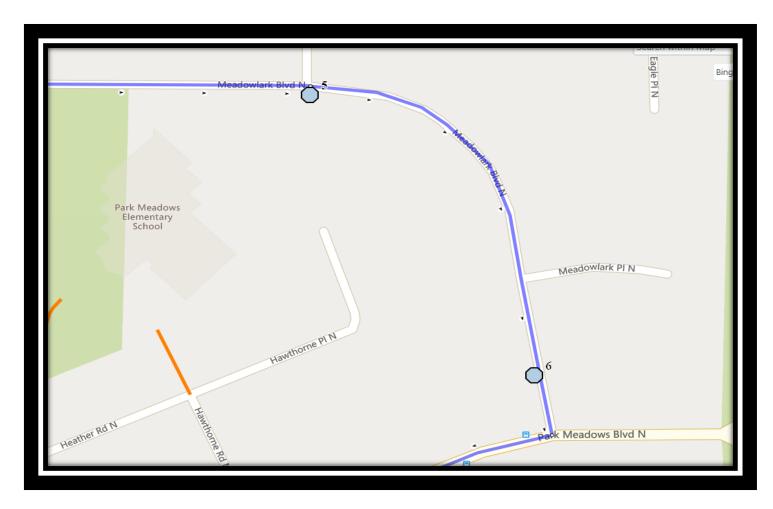

REVISED: October 28, 2022 EFFECTIVE: November 2, 2022

Monday - Friday

- #1 8:09 AM Stafford Blvd North Eastbound after Stafford Bay at lamp post
- #2 8:11 AM St. James Blvd North Westbound east of school at alley (E)
- #3 8:14 AM 23 Ave North Eastbound east of 13 St n across from ally
- #4 8:16 AM 23 Ave North Eastbound between 20 St N at alley
- #5 8:18 AM Meadowlark Blvd North Eastbound at Robin Rd road sign post
- #6 8:19 AM Meadowlark Blvd North Southbound between Park Meadows Blvd and ally
- #7 8:22 AM 14 Ave North Eastbound east of 27 St N at end of sidwalk
- #8 8:23 AM 27A Street North Southbound south of 12 Ave N before alley
- #9 8:26 AM 19 Street North Southbound south of 9 Ave N at school zone lamp post
- #10 8:30 AM St. Paul School

#### Monday - Thursday

- #1 3:49 PM St. Paul School
- #2 3:53 PM Stafford Blvd North Eastbound after Stafford Bay at lamp post
- #3 3:55 PM St. James Blvd North Westbound east of school at alley (E)
- #4 3:58 PM 23 Ave North Eastbound east of 13 St n across from ally
- #5 4:00 PM 23 Ave North Eastbound between 20 St N at alley
- #6 4:02 PM Meadowlark Blvd North Eastbound at Robin Rd road sign post
- #7 4:03 PM Meadowlark Blvd North Southbound between Park Meadows Blvd and ally
- #8 4:06 PM 14 Ave North Eastbound east of 27 St N at end of sidwalk
- #9 4:07 PM 27A Street North Southbound south of 12 Ave N before alley
- #10 4:10 PM 19 Street North Southbound south of 9 Ave N at school zone lamp post

#### Friday Early Out

- #1 12:42 PM St. Paul School
- #2 12:46 PM Stafford Blvd North Eastbound after Stafford Bay at lamp post
- #3 12:48 PM St. James Blvd North Westbound east of school at alley (E)
- #4 12:51 PM 23 Ave North Eastbound east of 13 St n across from ally
- #5 12:53 PM 23 Ave North Eastbound between 20 St N at alley
- #6 12:55 PM Meadowlark Blvd North Eastbound at Robin Rd road sign post
- #7 12:56 PM Meadowlark Blvd North Southbound between Park Meadows Blvd and ally
- #8 12:58 PM 14 Ave North Eastbound east of 27 St N at end of sidwalk
- #9 1:00 PM 27A Street North Southbound south of 12 Ave N before alley
- #10 1:03 PM 19 Street North Southbound south of 9 Ave N at school zone lamp post