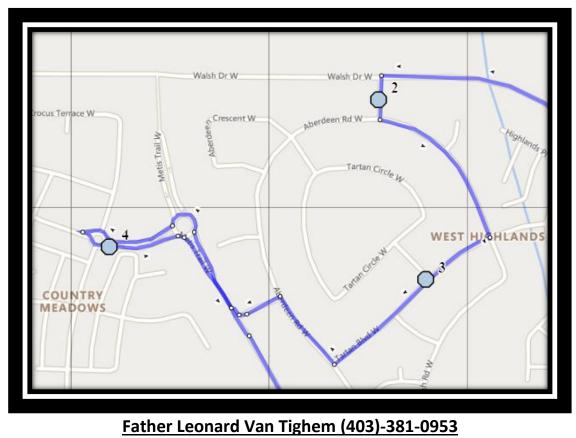

#### **Monday to Friday**

- #1 8:06 AM Westside Drive W Westbound Trailer Park Mailboxes (W)
- #2 8:09 AM Aberdeen Gate West Southbound mailbox
- #3 8:10 AM Tartan Blvd West Westbound west of Tartan circle at intersection
- #4 8:15 AM Country Meadows Blvd West Eastbound east of Crocus at lamp post
- #5 8:20 AM Northlander Lane West Westbound east of Pacific at the corner
- #6 8:25 AM Aquitania Blvd W Eastbound east of Northlander at lamp post
- #7 8:27 AM Aquitania Blvd W Eastbound west of traffic circle
- #8 8:32 AM Caledonia Blvd West Westbound east of Aquitania Blvd at road sign
- #9 8:40 AM Blackfoot Road West Southbound south of Blackfoot court at alley
- #10 8:42 AM Red Crow Blvd West Eastbound west of Ojibwa at pathway
- #11 8:45 AM Father Lenoard Van Tighem

#### Monday to Thursday

- #1 3:47 PM Father Lenoard Van Tighem
- #2 4:00 PM Westside Drive W Westbound Trailer Park Mailboxes (W)
- #3 4:04 PM Aberdeen Gate West Southbound mailbox
- #4 4:06 PM Tartan Blvd West Westbound west of Tartan circle at intersection
- #5 4:09 PM Country Meadows Blvd West Eastbound east of Crocus at lamp post
- #6 4:15 PM Northlander Lane West Westbound east of Pacific at the corner
- #7 4:19 PM Aquitania Blvd W Eastbound east of Northlander at lamp post
- #8 4:20 PM Aquitania Blvd W Eastbound west of traffic circle
- #9 4:25 PM Caledonia Blvd West Westbound east of Aquitania Blvd at road sign
- #10 4:30 PM Blackfoot Road West Southbound south of Blackfoot court at alley
- #11 4:32 PM Red Crow Blvd West Eastbound west of Ojibwa at pathway

#### Friday

- #1 1:30 PM Father Lenoard Van Tighem
- #2 1:43 PM Westside Drive W Westbound Trailer Park Mailboxes (W)
- #3 1:47 PM Aberdeen Gate West Southbound mailbox
- #4 1:49 PM Tartan Blvd West Westbound west of Tartan circle at intersection
- #5 1:52 PM Country Meadows Blvd West Eastbound east of Crocus at lamp post
- #6 1:58 PM Northlander Lane West Westbound east of Pacific at the corner
- #7 2:02 PM Aquitania Blvd W Eastbound east of Northlander at lamp post
- #8 2:03 PM Aquitania Blvd W Eastbound west of traffic circle
- #9 2:08 PM Caledonia Blvd West Westbound east of Aquitania Blvd at road sign
- #10 2:13 PM Blackfoot Road West Southbound south of Blackfoot court at alley
- #11 2:15 PM Red Crow Blvd West Eastbound west of Ojibwa at pathway