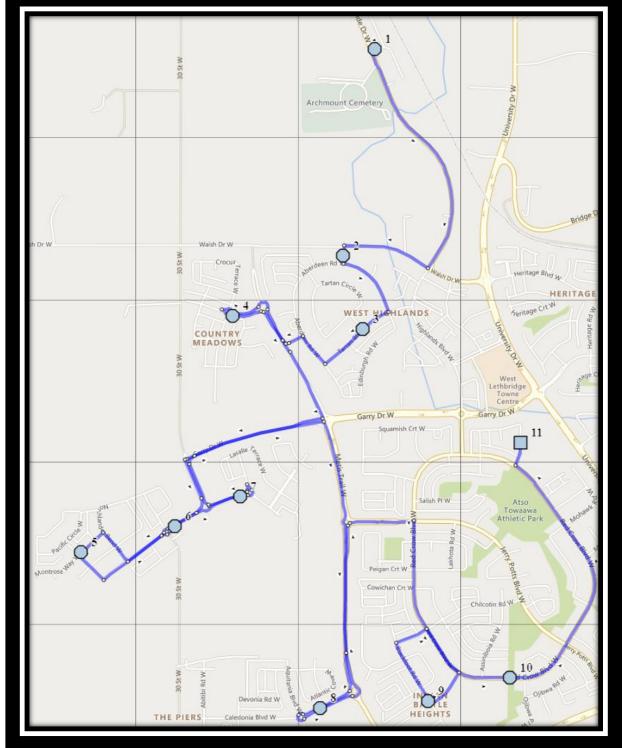

#### **Monday to Friday**

- #1 8:06 AM Westside Drive W Westbound Trailer Park Mailboxes (W)
- #2 8:09 AM Aberdeen Gate West Southbound mailbox
- #3 8:10 AM Tartan Blvd West Westbound west of Tartan circle at intersection
- #4 8:15 AM Country Meadows Blvd West Eastbound east of Crocus at lamp post
- #5 8:20 AM Northlander Lane West Westbound east of Pacific at the corner
- #6 8:25 AM Aquitania Blvd W Eastbound east of Northlander at lamp post
- #7 8:27 AM Aquitania Blvd W Eastbound west of traffic circle
- #8 8:32 AM Caledonia Blvd West Westbound east of Aquitania Blvd at road sign
- #9 8:40 AM Blackfoot Road West Southbound south of Blackfoot court at alley
- #10 8:42 AM Red Crow Blvd West Eastbound west of Ojibwa at pathway
- #11 8:45 AM Father Lenoard Van Tighem

#### Monday to Thursday

- #1 3:47 PM Father Lenoard Van Tighem
- #2 4:00 PM Westside Drive W Westbound Trailer Park Mailboxes (W)
- #3 4:04 PM Aberdeen Gate West Southbound mailbox
- #4 4:06 PM Tartan Blvd West Westbound west of Tartan circle at intersection
- #5 4:09 PM Country Meadows Blvd West Eastbound east of Crocus at lamp post
- #6 4:15 PM Northlander Lane West Westbound east of Pacific at the corner
- #7 4:19 PM Aquitania Blvd W Eastbound east of Northlander at lamp post
- #8 4:20 PM Aquitania Blvd W Eastbound west of traffic circle
- #9 4:25 PM Caledonia Blvd West Westbound east of Aquitania Blvd at road sign
- #10 4:30 PM Blackfoot Road West Southbound south of Blackfoot court at alley
- #11 4:32 PM Red Crow Blvd West Eastbound west of Ojibwa at pathway

#### Friday

- #1 1:30 PM Father Lenoard Van Tighem
- #2 1:43 PM Westside Drive W Westbound Trailer Park Mailboxes (W)
- #3 1:47 PM Aberdeen Gate West Southbound mailbox
- #4 1:49 PM Tartan Blvd West Westbound west of Tartan circle at intersection
- #5 1:52 PM Country Meadows Blvd West Eastbound east of Crocus at lamp post
- #6 1:58 PM Northlander Lane West Westbound east of Pacific at the corner
- #7 2:02 PM Aquitania Blvd W Eastbound east of Northlander at lamp post
- #8 2:03 PM Aquitania Blvd W Eastbound west of traffic circle
- #9 2:08 PM Caledonia Blvd West Westbound east of Aquitania Blvd at road sign
- #10 2:13 PM Blackfoot Road West Southbound south of Blackfoot court at alley
- #11 2:15 PM Red Crow Blvd West Eastbound west of Ojibwa at pathway