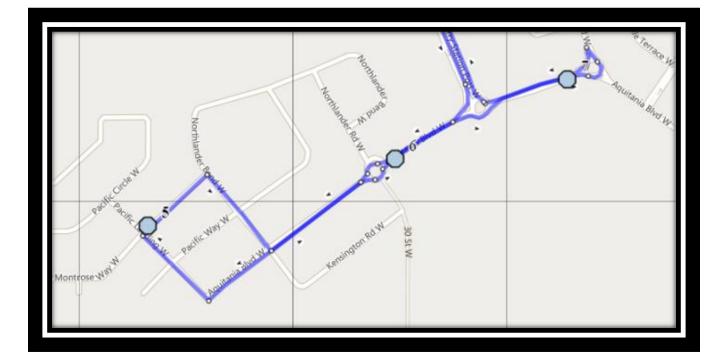

#### **Monday to Friday**

- #1 8:06 AM Westside Drive W Westbound Trailer Park Mailboxes (W)
- #2 8:09 AM Aberdeen Gate West Southbound mailbox
- #3 8:10 AM Tartan Blvd West Westbound west of Tartan circle at intersection
- #4 8:15 AM Country Meadows Blvd West Eastbound east of Crocus at lamp post
- #5 8:20 AM Northlander Lane West Westbound east of Pacific at the corner
- #6 8:25 AM Aquitania Blvd W Eastbound east of Northlander at lamp post
- #7 8:27 AM Aquitania Blvd W Eastbound west of traffic circle
- #8 8:32 AM Caledonia Blvd West Westbound east of Aquitania Blvd at road sign
- #9 8:40 AM Blackfoot Road West Southbound south of Blackfoot court at alley
- #10 8:42 AM Red Crow Blvd West Eastbound west of Ojibwa at pathway
- #11 8:45 AM Father Lenoard Van Tighem

#### Monday to Thursday

- #1 3:47 PM Father Lenoard Van Tighem
- #2 4:00 PM Westside Drive W Westbound Trailer Park Mailboxes (W)
- #3 4:04 PM Aberdeen Gate West Southbound mailbox
- #4 4:06 PM Tartan Blvd West Westbound west of Tartan circle at intersection
- #5 4:09 PM Country Meadows Blvd West Eastbound east of Crocus at lamp post
- #6 4:15 PM Northlander Lane West Westbound east of Pacific at the corner
- #7 4:19 PM Aquitania Blvd W Eastbound east of Northlander at lamp post
- #8 4:20 PM Aquitania Blvd W Eastbound west of traffic circle
- #9 4:25 PM Caledonia Blvd West Westbound east of Aquitania Blvd at road sign
- #10 4:30 PM Blackfoot Road West Southbound south of Blackfoot court at alley
- #11 4:32 PM Red Crow Blvd West Eastbound west of Ojibwa at pathway

#### Friday

- #1 1:30 PM Father Lenoard Van Tighem
- #2 1:43 PM Westside Drive W Westbound Trailer Park Mailboxes (W)
- #3 1:47 PM Aberdeen Gate West Southbound mailbox
- #4 1:49 PM Tartan Blvd West Westbound west of Tartan circle at intersection
- #5 1:52 PM Country Meadows Blvd West Eastbound east of Crocus at lamp post
- #6 1:58 PM Northlander Lane West Westbound east of Pacific at the corner
- #7 2:02 PM Aquitania Blvd W Eastbound east of Northlander at lamp post
- #8 2:03 PM Aquitania Blvd W Eastbound west of traffic circle
- #9 2:08 PM Caledonia Blvd West Westbound east of Aquitania Blvd at road sign
- #10 2:13 PM Blackfoot Road West Southbound south of Blackfoot court at alley
- #11 2:15 PM Red Crow Blvd West Eastbound west of Ojibwa at pathway