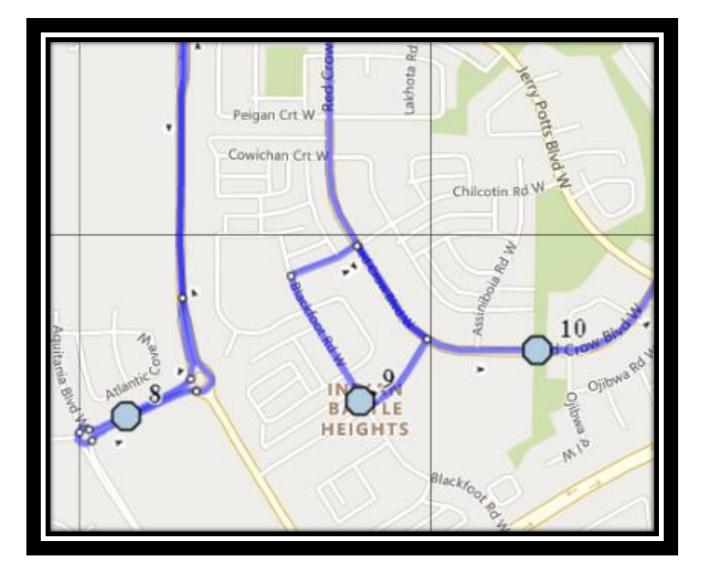

#### **Monday to Friday**

- #1 8:06 AM Westside Drive W Westbound Trailer Park Mailboxes (W)
- #2 8:09 AM Aberdeen Gate West Southbound mailbox
- #3 8:10 AM Tartan Blvd West Westbound west of Tartan circle at intersection
- #4 8:15 AM Country Meadows Blvd West Eastbound east of Crocus at lamp post
- #5 8:20 AM Northlander Lane West Westbound east of Pacific at the corner
- #6 8:25 AM Aquitania Blvd W Eastbound east of Northlander at lamp post
- #7 8:27 AM Aquitania Blvd W Eastbound west of traffic circle
- #8 8:32 AM Caledonia Blvd West Westbound east of Aquitania Blvd at road sign
- #9 8:40 AM Blackfoot Road West Southbound south of Blackfoot court at alley
- #10 8:42 AM Red Crow Blvd West Eastbound west of Ojibwa at pathway
- #11 8:45 AM Father Lenoard Van Tighem

#### Monday to Thursday

- #1 3:47 PM Father Lenoard Van Tighem
- #2 4:00 PM Westside Drive W Westbound Trailer Park Mailboxes (W)
- #3 4:04 PM Aberdeen Gate West Southbound mailbox
- #4 4:06 PM Tartan Blvd West Westbound west of Tartan circle at intersection
- #5 4:09 PM Country Meadows Blvd West Eastbound east of Crocus at lamp post
- #6 4:15 PM Northlander Lane West Westbound east of Pacific at the corner
- #7 4:19 PM Aquitania Blvd W Eastbound east of Northlander at lamp post
- #8 4:20 PM Aquitania Blvd W Eastbound west of traffic circle
- #9 4:25 PM Caledonia Blvd West Westbound east of Aquitania Blvd at road sign
- #10 4:30 PM Blackfoot Road West Southbound south of Blackfoot court at alley
- #11 4:32 PM Red Crow Blvd West Eastbound west of Ojibwa at pathway

#### Friday

- #1 1:30 PM Father Lenoard Van Tighem
- #2 1:43 PM Westside Drive W Westbound Trailer Park Mailboxes (W)
- #3 1:47 PM Aberdeen Gate West Southbound mailbox
- #4 1:49 PM Tartan Blvd West Westbound west of Tartan circle at intersection
- #5 1:52 PM Country Meadows Blvd West Eastbound east of Crocus at lamp post
- #6 1:58 PM Northlander Lane West Westbound east of Pacific at the corner
- #7 2:02 PM Aquitania Blvd W Eastbound east of Northlander at lamp post
- #8 2:03 PM Aquitania Blvd W Eastbound west of traffic circle
- #9 2:08 PM Caledonia Blvd West Westbound east of Aquitania Blvd at road sign
- #10 2:13 PM Blackfoot Road West Southbound south of Blackfoot court at alley
- #11 2:15 PM Red Crow Blvd West Eastbound west of Ojibwa at pathway