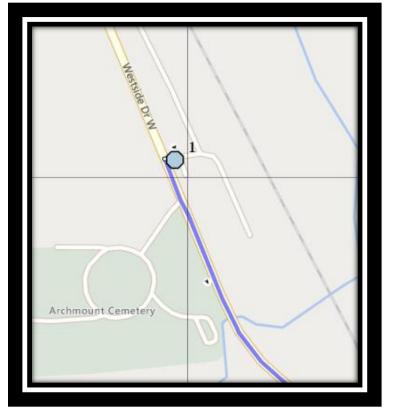

#### **Monday to Friday**

- #1 8:06 AM Westside Drive W Westbound Trailer Park Mailboxes (W)
- #2 8:09 AM Aberdeen Gate West Southbound mailbox
- #3 8:10 AM Tartan Blvd West Westbound west of Tartan circle at intersection
- #4 8:15 AM Country Meadows Blvd West Eastbound east of Crocus at lamp post
- #5 8:20 AM Northlander Lane West Westbound east of Pacific at the corner
- #6 8:25 AM Aquitania Blvd W Eastbound east of Northlander at lamp post
- #7 8:27 AM Aquitania Blvd W Eastbound west of traffic circle
- #8 8:32 AM Caledonia Blvd West Westbound east of Aquitania Blvd at road sign
- #9 8:40 AM Blackfoot Road West Southbound south of Blackfoot court at alley
- #10 8:42 AM Red Crow Blvd West Eastbound west of Ojibwa at pathway
- #11 8:45 AM Father Lenoard Van Tighem

#### Monday to Thursday

- #1 3:47 PM Father Lenoard Van Tighem
- #2 4:00 PM Westside Drive W Westbound Trailer Park Mailboxes (W)
- #3 4:04 PM Aberdeen Gate West Southbound mailbox
- #4 4:06 PM Tartan Blvd West Westbound west of Tartan circle at intersection
- #5 4:09 PM Country Meadows Blvd West Eastbound east of Crocus at lamp post
- #6 4:15 PM Northlander Lane West Westbound east of Pacific at the corner
- #7 4:19 PM Aquitania Blvd W Eastbound east of Northlander at lamp post
- #8 4:20 PM Aquitania Blvd W Eastbound west of traffic circle
- #9 4:25 PM Caledonia Blvd West Westbound east of Aquitania Blvd at road sign
- #10 4:30 PM Blackfoot Road West Southbound south of Blackfoot court at alley
- #11 4:32 PM Red Crow Blvd West Eastbound west of Ojibwa at pathway

#### Friday

- #1 1:30 PM Father Lenoard Van Tighem
- #2 1:43 PM Westside Drive W Westbound Trailer Park Mailboxes (W)
- #3 1:47 PM Aberdeen Gate West Southbound mailbox
- #4 1:49 PM Tartan Blvd West Westbound west of Tartan circle at intersection
- #5 1:52 PM Country Meadows Blvd West Eastbound east of Crocus at lamp post
- #6 1:58 PM Northlander Lane West Westbound east of Pacific at the corner
- #7 2:02 PM Aquitania Blvd W Eastbound east of Northlander at lamp post
- #8 2:03 PM Aquitania Blvd W Eastbound west of traffic circle
- #9 2:08 PM Caledonia Blvd West Westbound east of Aquitania Blvd at road sign
- #10 2:13 PM Blackfoot Road West Southbound south of Blackfoot court at alley
- #11 2:15 PM Red Crow Blvd West Eastbound west of Ojibwa at pathway