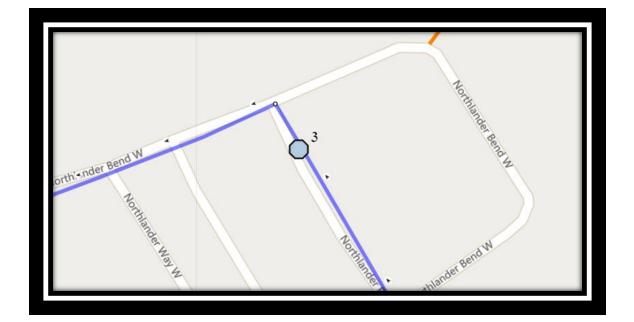

#### Monday – Friday

- #1 8:07 AM Westside Drive W Westbound Trailer Park Mailboxes (W)
- #2 8:15 AM Country Meadows Blvd West Eastbound east of Crocus at lamp post
- #3 8:20 AM Northlander Road West south of Northlander Bend at power boxes
- #4 8:22 AM Northlander Lane West Westbound east of Pacific at the corner
- #5 8:30 AM Mike Mountain Horse

#### Monday – Thursday

- #1 3:52 PM Mike Mountain Horse
- #2 3:56 PM Northlander Road West south of Northlander Bend at power boxes
- #3 3:58 PM Northlander Lane West Westbound east of Pacific at the corner
- #4 4:05 PM Country Meadows Blvd West Eastbound east of Crocus at lamp post
- #5 4:10 PM Westside Drive W Westbound Trailer Park Mailboxes (W)

### **Friday Early Out**

- #1 11:37 AM Mike Mountain Horse
- #2 11:41 AM Northlander Road West south of Northlander Bend at power boxes
- #3 11:43 AM Northlander Lane West Westbound east of Pacific at the corner
- #4 11:50 AM Country Meadows Blvd West Eastbound east of Crocus at lamp post
- #5 11:55 AM Westside Drive W Westbound Trailer Park Mailboxes (W)