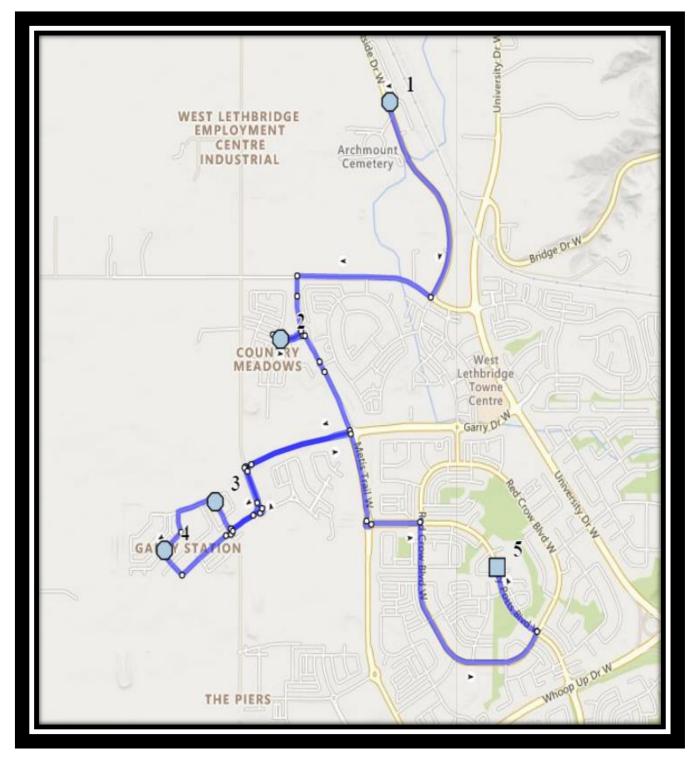

#### Monday – Friday

- #1 8:07 AM Westside Drive W Westbound Trailer Park Mailboxes (W)
- #2 8:15 AM Country Meadows Blvd West Eastbound east of Crocus at lamp post
- #3 8:20 AM Northlander Road West south of Northlander Bend at power boxes
- #4 8:22 AM Northlander Lane West Westbound east of Pacific at the corner
- #5 8:30 AM Mike Mountain Horse

#### Monday – Thursday

- #1 3:52 PM Mike Mountain Horse
- #2 3:56 PM Northlander Road West south of Northlander Bend at power boxes
- #3 3:58 PM Northlander Lane West Westbound east of Pacific at the corner
- #4 4:05 PM Country Meadows Blvd West Eastbound east of Crocus at lamp post
- #5 4:10 PM Westside Drive W Westbound Trailer Park Mailboxes (W)

### **Friday Early Out**

- #1 11:37 AM Mike Mountain Horse
- #2 11:41 AM Northlander Road West south of Northlander Bend at power boxes
- #3 11:43 AM Northlander Lane West Westbound east of Pacific at the corner
- #4 11:50 AM Country Meadows Blvd West Eastbound east of Crocus at lamp post
- #5 11:55 AM Westside Drive W Westbound Trailer Park Mailboxes (W)