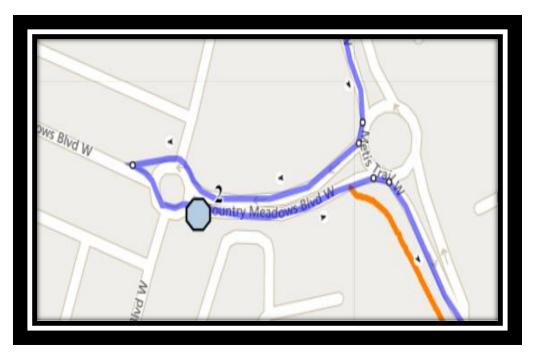

#### Monday – Friday

- #1 8:07 AM Westside Drive W Westbound Trailer Park Mailboxes (W)
- #2 8:15 AM Country Meadows Blvd West Eastbound east of Crocus at lamp post
- #3 8:20 AM Northlander Road West south of Northlander Bend at power boxes
- #4 8:22 AM Northlander Lane West Westbound east of Pacific at the corner
- #5 8:30 AM Mike Mountain Horse

#### Monday – Thursday

- #1 3:52 PM Mike Mountain Horse
- #2 3:56 PM Northlander Road West south of Northlander Bend at power boxes
- #3 3:58 PM Northlander Lane West Westbound east of Pacific at the corner
- #4 4:05 PM Country Meadows Blvd West Eastbound east of Crocus at lamp post
- #5 4:10 PM Westside Drive W Westbound Trailer Park Mailboxes (W)

### **Friday Early Out**

- #1 11:37 AM Mike Mountain Horse
- #2 11:41 AM Northlander Road West south of Northlander Bend at power boxes
- #3 11:43 AM Northlander Lane West Westbound east of Pacific at the corner
- #4 11:50 AM Country Meadows Blvd West Eastbound east of Crocus at lamp post
- #5 11:55 AM Westside Drive W Westbound Trailer Park Mailboxes (W)