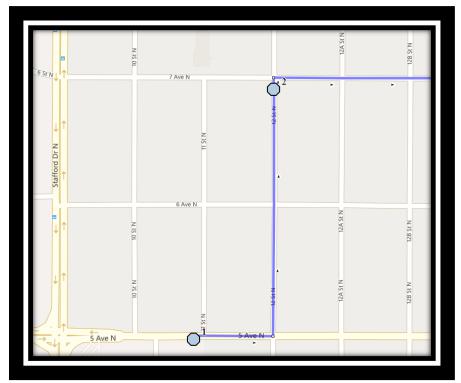

#### Monday – Friday

- #1 7:18 AM 5 Ave North Eastbound east of 10 St N at power boxes
- #2 7:19 AM 12 Street North Northbound south of7 Ave N at fire hydrant
- #3 7:23 AM 18 Street North Southbound south of 7 Ave N at alley
- #4 7:25 AM 19 Street North Northbound north of 8A Ave N at school zone sign
- #5 7:27 AM 23 Street North Northbound north of 9 Ave N intersection before driveway
- #6 7:28 AM 14 Ave North Eastbound east of 23 St N before ally
- #7 7:30 AM 27A Street North Southbound south of 12 Ave N before alley
- #8 7:31 AM 27A Street North Southbound south of 11 Ave N before alley
- #9 7:33 AM 27 Street North Southbound south of 9 Ave N before alley
- #10 7:34 AM 27 Street North Southbound at 7A Ave N at lamp post
- #11 7:36 AM 6 Ave North Westbound before 21 St N at alley
- #12 7:39 AM 16 St North Southbound south of 3 Ave at alley
- #13 7:40 AM 2 Ave North Westbound west of 14 St N at lamp post
- #14 7:45 AM Catholic Central High School East Campus
- #15 7:45 AM Ecole St. Marys
- #16 7:45 AM St. Francis Junior High

#### Monday - Thursday

- #1 2:55 PM Ecole St. Marys
- #2 3:05 PM St. Francis Junior High
- #3 3:12 PM Catholic Central High School East Campus
- #4 3:19 PM 5 Ave North Eastbound east of 10 St N at power boxes
- #5 3:20 PM 12 Street North Northbound south of7 Ave N at fire hydrant
- #6 3:23 PM 18 Street North Southbound south of 7 Ave N at alley
- #7 3:25 PM 19 Street North Northbound north of 8A Ave N at school zone sign
- #8 3:27 PM 23 Street North Northbound north of 9 Ave N intersection before driveway
- #9 3:29 PM 14 Ave North Eastbound east of 23 St N before ally
- #10 3:31 PM 27A Street North Southbound south of 12 Ave N before alley
- #11 3:32 PM 27A Street North Southbound south of 11 Ave N before alley
- #12 3:33 PM 27 Street North Southbound south of 9 Ave N before alley
- #13 3:35 PM 27 Street North Southbound at 7A Ave N at lamp post
- #14 3:37 PM 6 Ave North Westbound before 21 St N at alley
- #15 3:39 PM 16 St North Southbound south of 3 Ave at alley
- #16 3:40 PM 2 Ave North Westbound west of 14 St N at lamp post