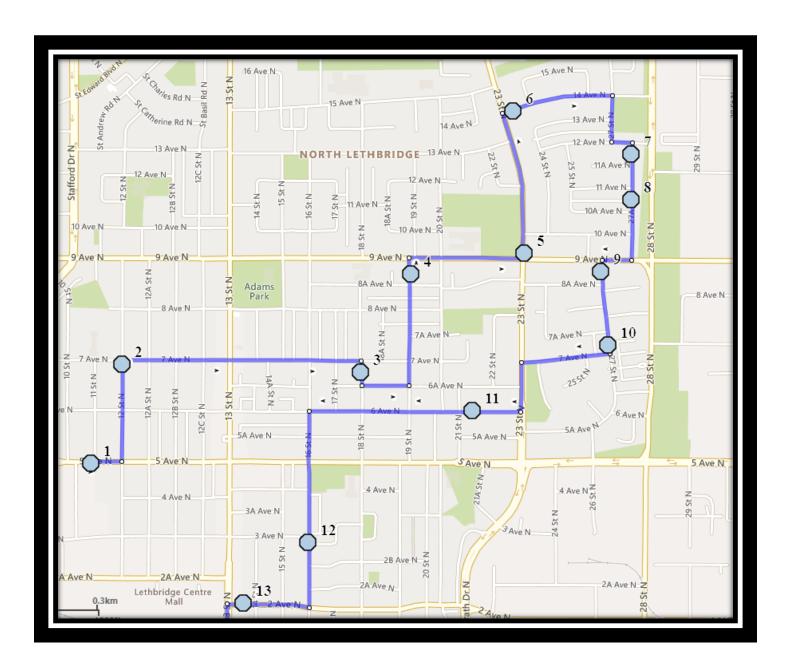

#### Monday – Friday

- #1 7:18 AM 5 Ave North Eastbound east of 10 St N at power boxes
- #2 7:19 AM 12 Street North Northbound south of7 Ave N at fire hydrant
- #3 7:23 AM 18 Street North Southbound south of 7 Ave N at alley
- #4 7:25 AM 19 Street North Northbound north of 8A Ave N at school zone sign
- #5 7:27 AM 23 Street North Northbound north of 9 Ave N intersection before driveway
- #6 7:28 AM 14 Ave North Eastbound east of 23 St N before ally
- #7 7:30 AM 27A Street North Southbound south of 12 Ave N before alley
- #8 7:31 AM 27A Street North Southbound south of 11 Ave N before alley
- #9 7:33 AM 27 Street North Southbound south of 9 Ave N before alley
- #10 7:34 AM 27 Street North Southbound at 7A Ave N at lamp post
- #11 7:36 AM 6 Ave North Westbound before 21 St N at alley
- #12 7:39 AM 16 St North Southbound south of 3 Ave at alley
- #13 7:40 AM 2 Ave North Westbound west of 14 St N at lamp post
- #14 7:45 AM Catholic Central High School East Campus
- #15 7:45 AM Ecole St. Marys
- #16 7:45 AM St. Francis Junior High

#### Monday - Thursday

- #1 2:55 PM Ecole St. Marys
- #2 3:05 PM St. Francis Junior High
- #3 3:12 PM Catholic Central High School East Campus
- #4 3:19 PM 5 Ave North Eastbound east of 10 St N at power boxes
- #5 3:20 PM 12 Street North Northbound south of7 Ave N at fire hydrant
- #6 3:23 PM 18 Street North Southbound south of 7 Ave N at alley
- #7 3:25 PM 19 Street North Northbound north of 8A Ave N at school zone sign
- #8 3:27 PM 23 Street North Northbound north of 9 Ave N intersection before driveway
- #9 3:29 PM 14 Ave North Eastbound east of 23 St N before ally
- #10 3:31 PM 27A Street North Southbound south of 12 Ave N before alley
- #11 3:32 PM 27A Street North Southbound south of 11 Ave N before alley
- #12 3:33 PM 27 Street North Southbound south of 9 Ave N before alley
- #13 3:35 PM 27 Street North Southbound at 7A Ave N at lamp post
- #14 3:37 PM 6 Ave North Westbound before 21 St N at alley
- #15 3:39 PM 16 St North Southbound south of 3 Ave at alley
- #16 3:40 PM 2 Ave North Westbound west of 14 St N at lamp post