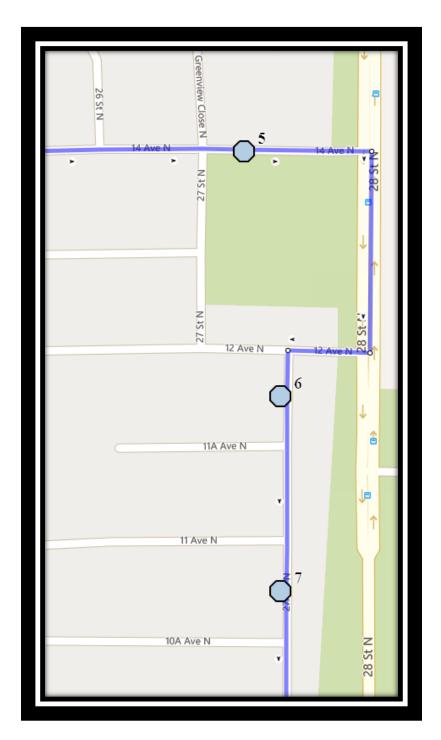

#### Monday – Friday

- #1 7:18 AM 5 Ave North Eastbound east of 10 St N at power boxes
- #2 7:19 AM 12 Street North Northbound south of7 Ave N at fire hydrant
- #3 7:23 AM 18 Street North Southbound south of 7 Ave N at alley
- #4 7:25 AM 19 Street North Northbound north of 8A Ave N at school zone sign
- #5 7:27 AM 23 Street North Northbound north of 9 Ave N intersection before driveway
- #6 7:28 AM 14 Ave North Eastbound east of 23 St N before ally
- #7 7:30 AM 27A Street North Southbound south of 12 Ave N before alley
- #8 7:31 AM 27A Street North Southbound south of 11 Ave N before alley
- #9 7:33 AM 27 Street North Southbound south of 9 Ave N before alley
- #10 7:34 AM 27 Street North Southbound at 7A Ave N at lamp post
- #11 7:36 AM 6 Ave North Westbound before 21 St N at alley
- #12 7:39 AM 16 St North Southbound south of 3 Ave at alley
- #13 7:40 AM 2 Ave North Westbound west of 14 St N at lamp post
- #14 7:45 AM Catholic Central High School East Campus
- #15 7:45 AM Ecole St. Marys
- #16 7:45 AM St. Francis Junior High

#### Monday - Thursday

- #1 2:55 PM Ecole St. Marys
- #2 3:05 PM St. Francis Junior High
- #3 3:12 PM Catholic Central High School East Campus
- #4 3:19 PM 5 Ave North Eastbound east of 10 St N at power boxes
- #5 3:20 PM 12 Street North Northbound south of7 Ave N at fire hydrant
- #6 3:23 PM 18 Street North Southbound south of 7 Ave N at alley
- #7 3:25 PM 19 Street North Northbound north of 8A Ave N at school zone sign
- #8 3:27 PM 23 Street North Northbound north of 9 Ave N intersection before driveway
- #9 3:29 PM 14 Ave North Eastbound east of 23 St N before ally
- #10 3:31 PM 27A Street North Southbound south of 12 Ave N before alley
- #11 3:32 PM 27A Street North Southbound south of 11 Ave N before alley
- #12 3:33 PM 27 Street North Southbound south of 9 Ave N before alley
- #13 3:35 PM 27 Street North Southbound at 7A Ave N at lamp post
- #14 3:37 PM 6 Ave North Westbound before 21 St N at alley
- #15 3:39 PM 16 St North Southbound south of 3 Ave at alley
- #16 3:40 PM 2 Ave North Westbound west of 14 St N at lamp post