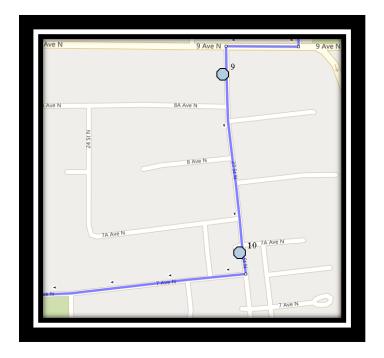

#### Monday – Friday

- #1 7:18 AM 5 Ave North Eastbound east of 10 St N at power boxes
- #2 7:19 AM 12 Street North Northbound south of7 Ave N at fire hydrant
- #3 7:23 AM 18 Street North Southbound south of 7 Ave N at alley
- #4 7:25 AM 19 Street North Northbound north of 8A Ave N at school zone sign
- #5 7:27 AM 23 Street North Northbound north of 9 Ave N intersection before driveway
- #6 7:28 AM 14 Ave North Eastbound east of 23 St N before ally
- #7 7:30 AM 27A Street North Southbound south of 12 Ave N before alley
- #8 7:31 AM 27A Street North Southbound south of 11 Ave N before alley
- #9 7:33 AM 27 Street North Southbound south of 9 Ave N before alley
- #10 7:34 AM 27 Street North Southbound at 7A Ave N at lamp post
- #11 7:36 AM 6 Ave North Westbound before 21 St N at alley
- #12 7:39 AM 16 St North Southbound south of 3 Ave at alley
- #13 7:40 AM 2 Ave North Westbound west of 14 St N at lamp post
- #14 7:45 AM Catholic Central High School East Campus
- #15 7:45 AM Ecole St. Marys
- #16 7:45 AM St. Francis Junior High

#### Monday - Thursday

- #1 2:55 PM Ecole St. Marys
- #2 3:05 PM St. Francis Junior High
- #3 3:12 PM Catholic Central High School East Campus
- #4 3:19 PM 5 Ave North Eastbound east of 10 St N at power boxes
- #5 3:20 PM 12 Street North Northbound south of7 Ave N at fire hydrant
- #6 3:23 PM 18 Street North Southbound south of 7 Ave N at alley
- #7 3:25 PM 19 Street North Northbound north of 8A Ave N at school zone sign
- #8 3:27 PM 23 Street North Northbound north of 9 Ave N intersection before driveway
- #9 3:29 PM 14 Ave North Eastbound east of 23 St N before ally
- #10 3:31 PM 27A Street North Southbound south of 12 Ave N before alley
- #11 3:32 PM 27A Street North Southbound south of 11 Ave N before alley
- #12 3:33 PM 27 Street North Southbound south of 9 Ave N before alley
- #13 3:35 PM 27 Street North Southbound at 7A Ave N at lamp post
- #14 3:37 PM 6 Ave North Westbound before 21 St N at alley
- #15 3:39 PM 16 St North Southbound south of 3 Ave at alley
- #16 3:40 PM 2 Ave North Westbound west of 14 St N at lamp post

### **Friday Early Out**

#1 - 12:20 PM - Ecole St. Marys

#2 - 12:30 PM - St. Francis Junior High

#3 - 12:37 PM - Catholic Central High School East Campus

#4 - 12:44 PM - 5 Ave North Eastbound - east of 10 St N at power boxes

#5 - 12:45 PM - 12 Street North Northbound - south of7 Ave N at fire hydrant

#6 - 12:48 PM - 18 Street North Southbound - south of 7 Ave N at alley

#7 - 12:50 PM - 19 Street North Northbound - north of 8A Ave N at school zone sign

#8 - 12:52 PM - 23 Street North Northbound - north of 9 Ave N intersection before driveway

#9 - 12:54 PM - 14 Ave North Eastbound - east of 23 St N before ally

#10 - 12:56 PM - 27A Street North Southbound - south of 12 Ave N before alley

#11 - 12:57 PM - 27A Street North Southbound - south of 11 Ave N before alley

#12 - 12:58 PM - 27 Street North Southbound - south of 9 Ave N before alley

#13 - 1:00 PM - 27 Street North Southbound - at 7A Ave N at lamp post