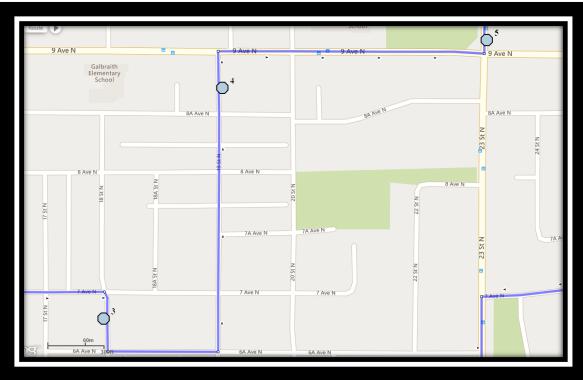

#### Monday – Friday

- #1 7:18 AM 5 Ave North Eastbound east of 10 St N at power boxes
- #2 7:19 AM 12 Street North Northbound south of7 Ave N at fire hydrant
- #3 7:23 AM 18 Street North Southbound south of 7 Ave N at alley
- #4 7:25 AM 19 Street North Northbound north of 8A Ave N at school zone sign
- #5 7:27 AM 23 Street North Northbound north of 9 Ave N intersection before driveway
- #6 7:28 AM 14 Ave North Eastbound east of 23 St N before ally
- #7 7:30 AM 27A Street North Southbound south of 12 Ave N before alley
- #8 7:31 AM 27A Street North Southbound south of 11 Ave N before alley
- #9 7:33 AM 27 Street North Southbound south of 9 Ave N before alley
- #10 7:34 AM 27 Street North Southbound at 7A Ave N at lamp post
- #11 7:36 AM 6 Ave North Westbound before 21 St N at alley
- #12 7:39 AM 16 St North Southbound south of 3 Ave at alley
- #13 7:40 AM 2 Ave North Westbound west of 14 St N at lamp post
- #14 7:45 AM Catholic Central High School East Campus
- #15 7:45 AM Ecole St. Marys
- #16 7:45 AM St. Francis Junior High

#### Monday - Thursday

- #1 2:55 PM Ecole St. Marys
- #2 3:05 PM St. Francis Junior High
- #3 3:12 PM Catholic Central High School East Campus
- #4 3:19 PM 5 Ave North Eastbound east of 10 St N at power boxes
- #5 3:20 PM 12 Street North Northbound south of7 Ave N at fire hydrant
- #6 3:23 PM 18 Street North Southbound south of 7 Ave N at alley
- #7 3:25 PM 19 Street North Northbound north of 8A Ave N at school zone sign
- #8 3:27 PM 23 Street North Northbound north of 9 Ave N intersection before driveway
- #9 3:29 PM 14 Ave North Eastbound east of 23 St N before ally
- #10 3:31 PM 27A Street North Southbound south of 12 Ave N before alley
- #11 3:32 PM 27A Street North Southbound south of 11 Ave N before alley
- #12 3:33 PM 27 Street North Southbound south of 9 Ave N before alley
- #13 3:35 PM 27 Street North Southbound at 7A Ave N at lamp post
- #14 3:37 PM 6 Ave North Westbound before 21 St N at alley
- #15 3:39 PM 16 St North Southbound south of 3 Ave at alley
- #16 3:40 PM 2 Ave North Westbound west of 14 St N at lamp post