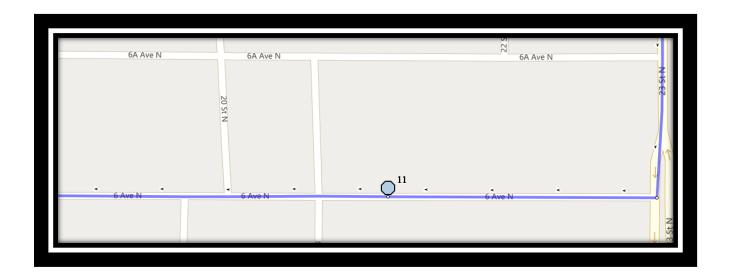

#### Monday – Friday

- #1 7:18 AM 5 Ave North Eastbound east of 10 St N at power boxes
- #2 7:19 AM 12 Street North Northbound south of7 Ave N at fire hydrant
- #3 7:23 AM 18 Street North Southbound south of 7 Ave N at alley
- #4 7:25 AM 19 Street North Northbound north of 8A Ave N at school zone sign
- #5 7:27 AM 23 Street North Northbound north of 9 Ave N intersection before driveway
- #6 7:28 AM 14 Ave North Eastbound east of 23 St N before ally
- #7 7:30 AM 27A Street North Southbound south of 12 Ave N before alley
- #8 7:31 AM 27A Street North Southbound south of 11 Ave N before alley
- #9 7:33 AM 27 Street North Southbound south of 9 Ave N before alley
- #10 7:34 AM 27 Street North Southbound at 7A Ave N at lamp post
- #11 7:36 AM 6 Ave North Westbound before 21 St N at alley
- #12 7:39 AM 16 St North Southbound south of 3 Ave at alley
- #13 7:40 AM 2 Ave North Westbound west of 14 St N at lamp post
- #14 7:45 AM Catholic Central High School East Campus
- #15 7:45 AM Ecole St. Marys
- #16 7:45 AM St. Francis Junior High

#### Monday - Thursday

- #1 2:55 PM Ecole St. Marys
- #2 3:05 PM St. Francis Junior High
- #3 3:12 PM Catholic Central High School East Campus
- #4 3:19 PM 5 Ave North Eastbound east of 10 St N at power boxes
- #5 3:20 PM 12 Street North Northbound south of7 Ave N at fire hydrant
- #6 3:23 PM 18 Street North Southbound south of 7 Ave N at alley
- #7 3:25 PM 19 Street North Northbound north of 8A Ave N at school zone sign
- #8 3:27 PM 23 Street North Northbound north of 9 Ave N intersection before driveway
- #9 3:29 PM 14 Ave North Eastbound east of 23 St N before ally
- #10 3:31 PM 27A Street North Southbound south of 12 Ave N before alley
- #11 3:32 PM 27A Street North Southbound south of 11 Ave N before alley
- #12 3:33 PM 27 Street North Southbound south of 9 Ave N before alley
- #13 3:35 PM 27 Street North Southbound at 7A Ave N at lamp post
- #14 3:37 PM 6 Ave North Westbound before 21 St N at alley
- #15 3:39 PM 16 St North Southbound south of 3 Ave at alley
- #16 3:40 PM 2 Ave North Westbound west of 14 St N at lamp post

#14 - 1:02 PM - 6 Ave North Westbound - before 21 St N at alley

#15 - 1:04 PM - 16 St North Southbound - south of 3 Ave at alley

#16 - 1:05 PM - 2 Ave North Westbound - west of 14 St N at lamp post