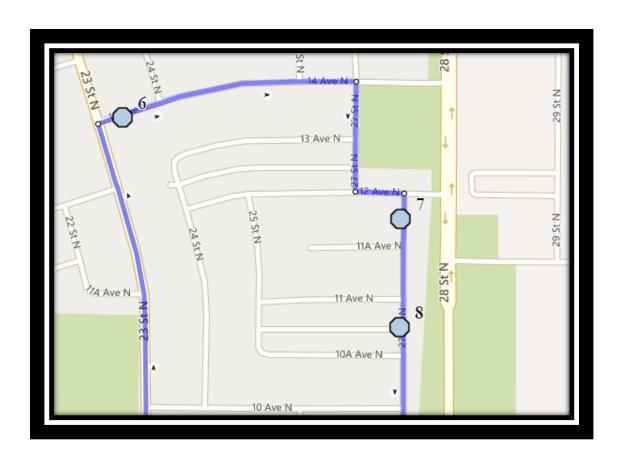

#### Monday – Friday

- #1 7:18 AM 5 Ave North Eastbound east of 10 St N at power boxes
- #2 7:19 AM 12 Street North Northbound south of7 Ave N at fire hydrant
- #3 7:23 AM 18 Street North Southbound south of 7 Ave N at alley
- #4 7:25 AM 19 Street North Northbound north of 8A Ave N at school zone sign
- #5 7:27 AM 23 Street North Northbound north of 9 Ave N intersection before driveway
- #6 7:28 AM 14 Ave North Eastbound east of 23 St N before ally
- #7 7:30 AM 27A Street North Southbound south of 12 Ave N before alley
- #8 7:31 AM 27A Street North Southbound south of 11 Ave N before alley
- #9 7:33 AM 27 Street North Southbound south of 9 Ave N before alley
- #10 7:34 AM 27 Street North Southbound at 7A Ave N at lamp post
- #11 7:36 AM 6 Ave North Westbound before 21 St N at alley
- #12 7:39 AM 16 St North Southbound south of 3 Ave at alley
- #13 7:40 AM 2 Ave North Westbound west of 14 St N at lamp post
- #14 7:45 AM Catholic Central High School East Campus
- #15 7:45 AM Ecole St. Marys
- #16 7:45 AM St. Francis Junior High

#### Monday - Thursday

- #1 2:55 PM Ecole St. Marys
- #2 3:05 PM St. Francis Junior High
- #3 3:12 PM Catholic Central High School East Campus
- #4 3:19 PM 5 Ave North Eastbound east of 10 St N at power boxes
- #5 3:20 PM 12 Street North Northbound south of7 Ave N at fire hydrant
- #6 3:23 PM 18 Street North Southbound south of 7 Ave N at alley
- #7 3:25 PM 19 Street North Northbound north of 8A Ave N at school zone sign
- #8 3:27 PM 23 Street North Northbound north of 9 Ave N intersection before driveway
- #9 3:29 PM 14 Ave North Eastbound east of 23 St N before ally
- #10 3:31 PM 27A Street North Southbound south of 12 Ave N before alley
- #11 3:32 PM 27A Street North Southbound south of 11 Ave N before alley
- #12 3:33 PM 27 Street North Southbound south of 9 Ave N before alley
- #13 3:35 PM 27 Street North Southbound at 7A Ave N at lamp post
- #14 3:37 PM 6 Ave North Westbound before 21 St N at alley
- #15 3:39 PM 16 St North Southbound south of 3 Ave at alley
- #16 3:40 PM 2 Ave North Westbound west of 14 St N at lamp post

### **Friday Early Out**

#1 - 12:20 PM - Ecole St. Marys

#2 - 12:30 PM - St. Francis Junior High

#3 - 12:37 PM - Catholic Central High School East Campus

#4 - 12:44 PM - 5 Ave North Eastbound - east of 10 St N at power boxes

#5 - 12:45 PM - 12 Street North Northbound - south of7 Ave N at fire hydrant

#6 - 12:48 PM - 18 Street North Southbound - south of 7 Ave N at alley

#7 - 12:50 PM - 19 Street North Northbound - north of 8A Ave N at school zone sign

#8 - 12:52 PM - 23 Street North Northbound - north of 9 Ave N intersection before driveway

#9 - 12:54 PM - 14 Ave North Eastbound - east of 23 St N before ally

#10 - 12:56 PM - 27A Street North Southbound - south of 12 Ave N before alley