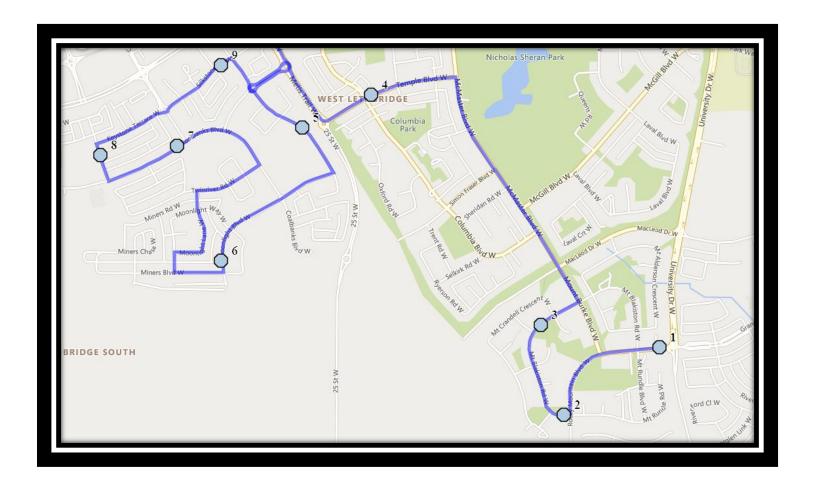

## **Monday to Friday**

- #1 7:10 AM Rocky Mountain Blvd West Westbound east of parking lot entrance
- #2 7:12 AM Mt Blakiston Road W Westbound -West of Rocky Mountain Blvd at corner
- #3 7:14 AM Mt Blakiston Road W Eastbound mid-point of park
- #4 7:19 AM Temple Blvd W before drive way to 711 before Columbia Blvd W
- #5 7:21 AM Firelight Way West Southbound south of Frelight Cres at park entrance
- #6 7:23 AM Moonlight Blvd West Southbound north of Miners at alley
- #7 7:26 AM Coalbanks Blvd West Westbound west of Coalbanks Gate at mailbox
- #8 7:28 AM Keystone Terrace West Northbound north of Keystone Ln at alley
- #9 7:32 AM Silkstone Road West Eastbound east of Silkstone Cres at alley
- #10 7:40 AM 5 Street South Southbound at Kiwanis Park
- #11 7:45 AM Lethbridge Collegiate Institute

#### Monday - Thursday

- #1 2:52 PM Lethbridge Collegiate Institute
- #2 2:59 PM 5 Street South Southbound at Kiwanis Park
- #3 3:07 PM Rocky Mountain Blvd West Westbound east of parking lot entrance
- #4 3:08 PM Mt Blakiston Road W Westbound -West of Rocky Mountain Blvd at corner
- #5 3:11 PM Mt Blakiston Road W Eastbound mid-point of park
- #6 3:15 PM Temple Blvd W before drive way to 711 before Columbia Blvd W
- #7 3:17 PM Firelight Way West Southbound south of Frelight Cres at park entrance
- #8 3:19 PM Moonlight Blvd West Southbound north of Miners at alley
- #9 3:23 PM Coalbanks Blvd West Westbound west of Coalbanks Gate at mailbox
- #10 3:24 PM Keystone Terrace West Northbound north of Keystone Ln at alley
- #11 3:26 PM Silkstone Road West Eastbound east of Silkstone Cres at alley

#### **Friday Early Out**

- #1 12:47 PM Lethbridge Collegiate Institute
- #2 12:55 PM 5 Street South Southbound at Kiwanis Park
- #3 1:02 PM Rocky Mountain Blvd West Westbound east of parking lot entrance
- #4 1:04 PM Mt Blakiston Road W Westbound -West of Rocky Mountain Blvd at corner
- #5 1:06 PM Mt Blakiston Road W Eastbound mid-point of park
- #6 1:10 PM Temple Blvd W before drive way to 711 before Columbia Blvd W
- #7 1:12 PM Firelight Way West Southbound south of Frelight Cres at park entrance
- #8 1:14 PM Moonlight Blvd West Southbound north of Miners at alley
- #9 1:18 PM Coalbanks Blvd West Westbound west of Coalbanks Gate at mailbox
- #10 1:19 PM Keystone Terrace West Northbound north of Keystone Ln at alley
- #11 1:21 PM Silkstone Road West Eastbound east of Silkstone Cres at alley