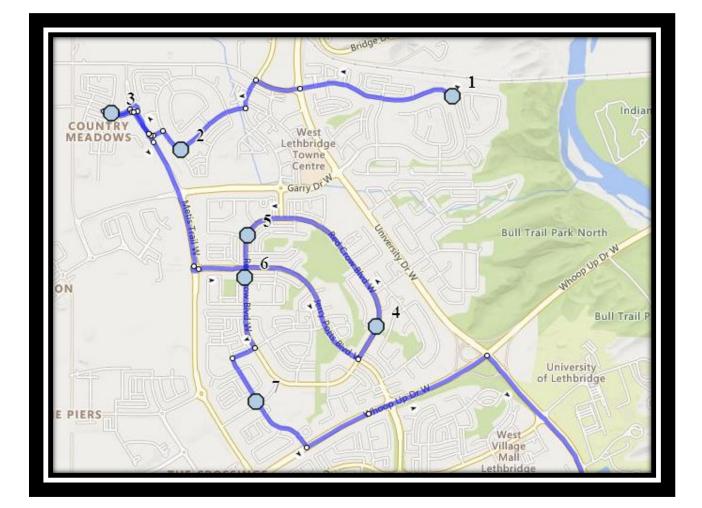

#### **Monday to Friday**

- #1 7:56 AM Heritage Blvd W Northbound north of Heritage Pt at mailbox
- #2 8:00 AM Aberdeen Road W Southbound at Tartan Blvd green space (ENE)
- #3 8:02 AM Country Meadows Blvd W Westbound east of Crocus at fence
- #4 8:07 AM Red Crow Blvd West Westbound east of Iroquois Cres at intersection
- #5 8:09 AM Red Crow Blvd W Southbound north of Squamish Crt at power box
- #6 8:15 AM Red Crow Blvd W Southbound south of Jerry Potts beside apartments
- #7 8:18 AM Blackfoot Road West Southbound south of Blackfoot court at alley
- #8 8:30 AM St. Patrick Fine Arts Elementary