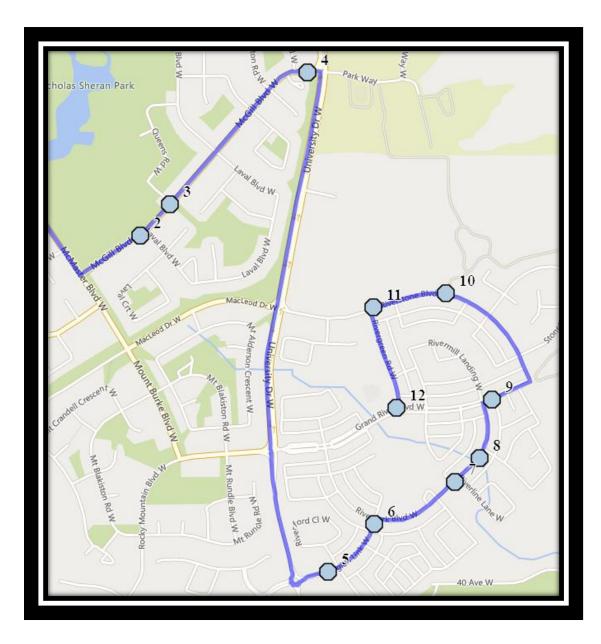

#### **Monday to Friday**

- #1 8:13 AM McGill Blvd West Eastbound -west of Laval Blvd at intersection
- #2 8:14 AM McGill Blvd W Eastbound at intersection with Queens Rd at walkway
- #3 8:18 AM McGill Blvd W Eastbound at walkway to townhouses
- #4 8:22 AM Riverglen Link West Eastbound west of Rivergrove Ln
- #5 8:23 AM Riverglen Link W Northbound south of Riverpark Blvd at utilities box
- #6 8:26 AM Riverpark Blvd West Northbound south of Riverine Lane
- #7 8:27 AM Riverpark Blvd West Northbound Power Boxes
- #8 8:30 AM Grand River Blvd West Eastbound east of Riverpark Blvd at alley
- #9 8:32 AM Riverstone Blvd West Westbound west of Riverview Cres at Pathway
- #10 8:33 AM Riverstone Blvd West Westbound east of Rivergreen Rd at Intersection
- #11 8:34 AM Grand River Blvd West Eastbound west of Rivergreen Rd at intersection
- #12 8:45 AM Father Lenoard Van Tighem

- #1 3:47 PM Father Lenoard Van Tighem
- #2 3:56 PM McGill Blvd West Eastbound -west of Laval Blvd at intersection
- #3 3:57 PM McGill Blvd W Eastbound at intersection with Queens Rd at walkway
- #4 3:58 PM McGill Blvd W Eastbound at walkway to townhouses
- #5 4:01 PM Riverglen Link West Eastbound west of Rivergrove Ln
- #6 4:02 PM Riverglen Link W Northbound south of Riverpark Blvd at utilities box
- #7 4:03 PM Riverpark Blvd West Northbound south of Riverine Lane
- #8 4:04 PM Riverpark Blvd West Northbound Power Boxes
- #9 4:06 PM Grand River Blvd West Eastbound east of Riverpark Blvd at alley
- #10 4:07 PM Riverstone Blvd West Westbound west of Riverview Cres at Pathway
- #11 4:09 PM Riverstone Blvd West Westbound east of Rivergreen Rd at Intersection
- #12 4:10 PM Grand River Blvd West Eastbound west of Rivergreen Rd at intersection

#### **Friday Early Out**

#1 - 1:30 PM - Father Lenoard Van Tighem

#2 - 1:39 PM - McGill Blvd West Eastbound -west of Laval Blvd at intersection

#3 - 1:40 PM - McGill Blvd W Eastbound - at intersection with Queens Rd at walkway

#4 - 1:41 PM - McGill Blvd W Eastbound - at walkway to townhouses

#5 - 1:44 PM - Riverglen Link West Eastbound - west of Rivergrove Ln

#6 - 1:45 PM - Riverglen Link W Northbound - south of Riverpark Blvd at utilities box

#7 - 1:46 PM - Riverpark Blvd West Northbound - south of Riverine Lane

- #8 1:47 PM Riverpark Blvd West Northbound Power Boxes
- #9 1:49 PM Grand River Blvd West Eastbound east of Riverpark Blvd at alley
- #10 1:50 PM Riverstone Blvd West Westbound west of Riverview Cres at Pathway
- #11 1:52 PM Riverstone Blvd West Westbound east of Rivergreen Rd at Intersection
- #12 1:53 PM Grand River Blvd West Eastbound west of Rivergreen Rd at intersection