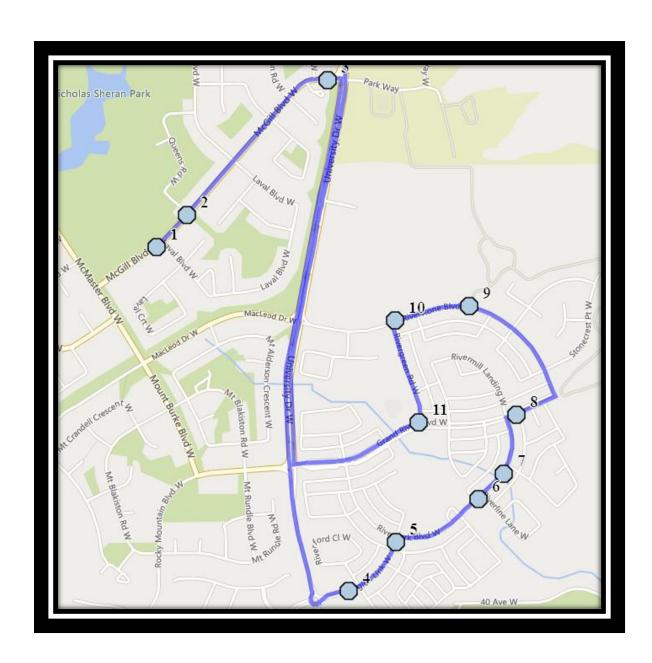

#### **Monday to Friday**

- #1 8:13 AM McGill Blvd West Eastbound -west of Laval Blvd at intersection
- #2 8:14 AM McGill Blvd W Eastbound at intersection with Queens Rd at walkway
- #3 8:18 AM McGill Blvd W Eastbound at walkway to townhouses
- #4 8:22 AM Riverglen Link West Eastbound west of Rivergrove Ln
- #5 8:23 AM Riverglen Link W Northbound south of Riverpark Blvd at utilities box
- #6 8:26 AM Riverpark Blvd West Northbound south of Riverine Lane
- #7 8:27 AM Riverpark Blvd West Northbound Power Boxes
- #8 8:30 AM Grand River Blvd West Eastbound east of Riverpark Blvd at alley
- #9 8:32 AM Riverstone Blvd West Westbound west of Riverview Cres at Pathway
- #10 8:33 AM Riverstone Blvd West Westbound east of Rivergreen Rd at Intersection
- #11 8:34 AM Grand River Blvd West Eastbound west of Rivergreen Rd at intersection
- #12 8:45 AM Father Lenoard Van Tighem

- #1 3:47 PM Father Lenoard Van Tighem
- #2 3:56 PM McGill Blvd West Eastbound -west of Laval Blvd at intersection
- #3 3:57 PM McGill Blvd W Eastbound at intersection with Queens Rd at walkway
- #4 3:58 PM McGill Blvd W Eastbound at walkway to townhouses
- #5 4:01 PM Riverglen Link West Eastbound west of Rivergrove Ln
- #6 4:02 PM Riverglen Link W Northbound south of Riverpark Blvd at utilities box
- #7 4:03 PM Riverpark Blvd West Northbound south of Riverine Lane
- #8 4:04 PM Riverpark Blvd West Northbound Power Boxes
- #9 4:06 PM Grand River Blvd West Eastbound east of Riverpark Blvd at alley
- #10 4:07 PM Riverstone Blvd West Westbound west of Riverview Cres at Pathway
- #11 4:09 PM Riverstone Blvd West Westbound east of Rivergreen Rd at Intersection
- #12 4:10 PM Grand River Blvd West Eastbound west of Rivergreen Rd at intersection

#### **Friday Early Out**

#1 - 1:30 PM - Father Lenoard Van Tighem

#2 - 1:39 PM - McGill Blvd West Eastbound -west of Laval Blvd at intersection

#3 - 1:40 PM - McGill Blvd W Eastbound - at intersection with Queens Rd at walkway

#4 - 1:41 PM - McGill Blvd W Eastbound - at walkway to townhouses

#5 - 1:44 PM - Riverglen Link West Eastbound - west of Rivergrove Ln

#6 - 1:45 PM - Riverglen Link W Northbound - south of Riverpark Blvd at utilities box

#7 - 1:46 PM - Riverpark Blvd West Northbound - south of Riverine Lane

- #8 1:47 PM Riverpark Blvd West Northbound Power Boxes
- #9 1:49 PM Grand River Blvd West Eastbound east of Riverpark Blvd at alley
- #10 1:50 PM Riverstone Blvd West Westbound west of Riverview Cres at Pathway
- #11 1:52 PM Riverstone Blvd West Westbound east of Rivergreen Rd at Intersection
- #12 1:53 PM Grand River Blvd West Eastbound west of Rivergreen Rd at intersection