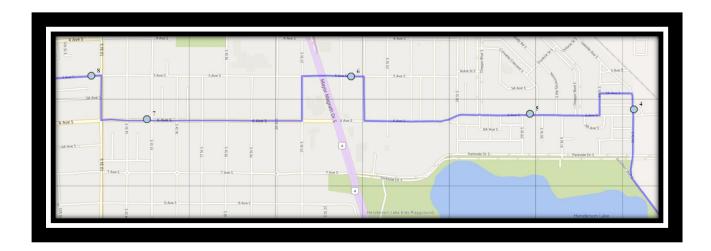

### Monday – Friday

- #1 8:00 AM Forestry Ave South Eastbound east of Lakemount blvd at alley
- #2 8:02 AM Lakemount Blvd South Eastbound east of Michigan PL S at walkway entrance
- #3 8:03 AM Great Lakes Road South Southbound north of Glacier Dr S at corner
- #4 8:06 AM 34 Street South Northbound north of 6 Ave S across from alley
- #5 8:08 AM 6 Ave South Westbound west of Corvette at driveway
- #6 8:11 AM 5 Avenue South Westbound east of 23 St at alley
- #7 8:13 AM 6 Ave South Westbound after 15 St S before driveway
- #8 8:15 AM 5 Ave South Westbound west of 13 St S at alley
- #9 8:17 AM 11 Street South north of 7 Ave intersection
- #10 8:21 AM 5 St South Southbound north of 8A Ave at intersection
- #11 8:23 AM 9 Ave South Eastbound east of 8 St S at second house
- #12 8:24 AM 9 Ave South Eastbound east of 10 St. at alley
- #13 8:25 AM Fleetwood-Bawden
- #14 8:35 AM Ecole Agnes Davidson

### Monday - Thursday

- #2 3:52 PM Ecole Agnes Davidson
- #3 4:00 PM Forestry Ave South Eastbound east of Lakemount blvd at alley
- #4 4:02 PM Lakemount Blvd South Eastbound east of Michigan PL S at walkway entrance
- #5 4:04 PM Great Lakes Road South Southbound north of Glacier Dr S at corner
- #6 4:06 PM 34 Street South Northbound north of 6 Ave S across from alley
- #7 4:08 PM 6 Ave South Westbound west of Corvette at driveway
- #8 4:11 PM 5 Avenue South Westbound east of 23 St at alley
- #9 4:13 PM 6 Ave South Westbound after 15 St S before driveway
- #10 4:15 PM 5 Ave South Westbound west of 13 St S at alley
- #11 4:17 PM 11 Street South north of 7 Ave intersection
- #12 4:21 PM 5 St South Southbound north of 8A Ave at intersection
- #13 4:22 PM 9 Ave South Eastbound east of 8 St S at second house
- #14 4:23 PM 9 Ave South Eastbound east of 10 St. at alley

### **Friday Early Out**

- #2 12:52 PM Ecole Agnes Davidson
- #3 1:00 PM Forestry Ave South Eastbound east of Lakemount blvd at alley
- #4 1:02 PM Lakemount Blvd South Eastbound east of Michigan PL S at walkway entrance
- #5 1:04 PM Great Lakes Road South Southbound north of Glacier Dr S at corner
- #6 1:06 PM 34 Street South Northbound north of 6 Ave S across from alley
- #7 1:08 PM 6 Ave South Westbound west of Corvette at driveway
- #8 1:11 PM 5 Avenue South Westbound east of 23 St at alley
- #9 1:13 PM 6 Ave South Westbound after 15 St S before driveway
- #10 1:15 PM 5 Ave South Westbound west of 13 St S at alley
- #11 1:17 PM 11 Street South north of 7 Ave intersection
- #12 1:21 PM 5 St South Southbound north of 8A Ave at intersection
- #13 1:22 PM 9 Ave South Eastbound east of 8 St S at second house
- #14 1:23 PM 9 Ave South Eastbound east of 10 St. at alley