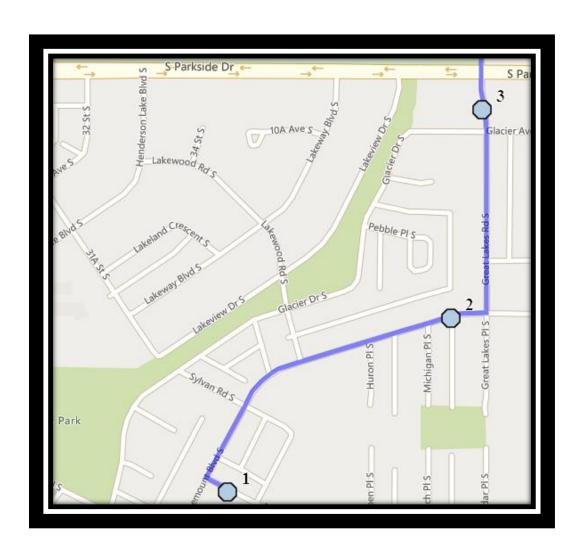

### Monday – Friday

- #1 8:00 AM Forestry Ave South Eastbound east of Lakemount blvd at alley
- #2 8:02 AM Lakemount Blvd South Eastbound east of Michigan PL S at walkway entrance
- #3 8:03 AM Great Lakes Road South Southbound north of Glacier Dr S at corner
- #4 8:06 AM 34 Street South Northbound north of 6 Ave S across from alley
- #5 8:08 AM 6 Ave South Westbound west of Corvette at driveway
- #6 8:11 AM 5 Avenue South Westbound east of 23 St at alley
- #7 8:13 AM 6 Ave South Westbound after 15 St S before driveway
- #8 8:15 AM 5 Ave South Westbound west of 13 St S at alley
- #9 8:17 AM 11 Street South north of 7 Ave intersection
- #10 8:21 AM 5 St South Southbound north of 8A Ave at intersection
- #11 8:23 AM 9 Ave South Eastbound east of 8 St S at second house
- #12 8:24 AM 9 Ave South Eastbound east of 10 St. at alley
- #13 8:25 AM Fleetwood-Bawden
- #14 8:35 AM Ecole Agnes Davidson

### Monday - Thursday

- #2 3:52 PM Ecole Agnes Davidson
- #3 4:00 PM Forestry Ave South Eastbound east of Lakemount blvd at alley
- #4 4:02 PM Lakemount Blvd South Eastbound east of Michigan PL S at walkway entrance
- #5 4:04 PM Great Lakes Road South Southbound north of Glacier Dr S at corner
- #6 4:06 PM 34 Street South Northbound north of 6 Ave S across from alley
- #7 4:08 PM 6 Ave South Westbound west of Corvette at driveway
- #8 4:11 PM 5 Avenue South Westbound east of 23 St at alley
- #9 4:13 PM 6 Ave South Westbound after 15 St S before driveway
- #10 4:15 PM 5 Ave South Westbound west of 13 St S at alley
- #11 4:17 PM 11 Street South north of 7 Ave intersection
- #12 4:21 PM 5 St South Southbound north of 8A Ave at intersection
- #13 4:22 PM 9 Ave South Eastbound east of 8 St S at second house
- #14 4:23 PM 9 Ave South Eastbound east of 10 St. at alley

### **Friday Early Out**

- #2 12:52 PM Ecole Agnes Davidson
- #3 1:00 PM Forestry Ave South Eastbound east of Lakemount blvd at alley
- #4 1:02 PM Lakemount Blvd South Eastbound east of Michigan PL S at walkway entrance
- #5 1:04 PM Great Lakes Road South Southbound north of Glacier Dr S at corner
- #6 1:06 PM 34 Street South Northbound north of 6 Ave S across from alley
- #7 1:08 PM 6 Ave South Westbound west of Corvette at driveway
- #8 1:11 PM 5 Avenue South Westbound east of 23 St at alley
- #9 1:13 PM 6 Ave South Westbound after 15 St S before driveway
- #10 1:15 PM 5 Ave South Westbound west of 13 St S at alley
- #11 1:17 PM 11 Street South north of 7 Ave intersection
- #12 1:21 PM 5 St South Southbound north of 8A Ave at intersection
- #13 1:22 PM 9 Ave South Eastbound east of 8 St S at second house
- #14 1:23 PM 9 Ave South Eastbound east of 10 St. at alley