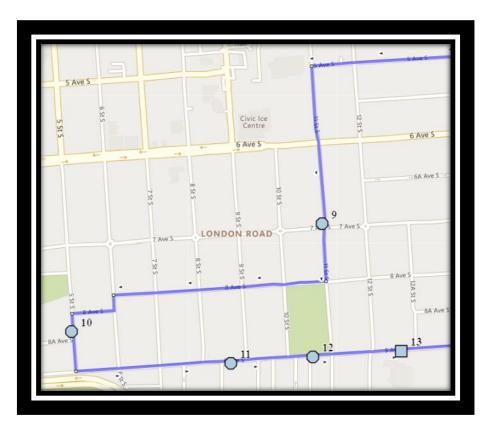

### Monday – Friday

- #1 8:00 AM Forestry Ave South Eastbound east of Lakemount blvd at alley
- #2 8:02 AM Lakemount Blvd South Eastbound east of Michigan PL S at walkway entrance
- #3 8:03 AM Great Lakes Road South Southbound north of Glacier Dr S at corner
- #4 8:06 AM 34 Street South Northbound north of 6 Ave S across from alley
- #5 8:08 AM 6 Ave South Westbound west of Corvette at driveway
- #6 8:11 AM 5 Avenue South Westbound east of 23 St at alley
- #7 8:13 AM 6 Ave South Westbound after 15 St S before driveway
- #8 8:15 AM 5 Ave South Westbound west of 13 St S at alley
- #9 8:17 AM 11 Street South north of 7 Ave intersection
- #10 8:21 AM 5 St South Southbound north of 8A Ave at intersection
- #11 8:23 AM 9 Ave South Eastbound east of 8 St S at second house
- #12 8:24 AM 9 Ave South Eastbound east of 10 St. at alley
- #13 8:25 AM Fleetwood-Bawden
- #14 8:35 AM Ecole Agnes Davidson

### Monday - Thursday

- #2 3:52 PM Ecole Agnes Davidson
- #3 4:00 PM Forestry Ave South Eastbound east of Lakemount blvd at alley
- #4 4:02 PM Lakemount Blvd South Eastbound east of Michigan PL S at walkway entrance
- #5 4:04 PM Great Lakes Road South Southbound north of Glacier Dr S at corner
- #6 4:06 PM 34 Street South Northbound north of 6 Ave S across from alley
- #7 4:08 PM 6 Ave South Westbound west of Corvette at driveway
- #8 4:11 PM 5 Avenue South Westbound east of 23 St at alley
- #9 4:13 PM 6 Ave South Westbound after 15 St S before driveway
- #10 4:15 PM 5 Ave South Westbound west of 13 St S at alley
- #11 4:17 PM 11 Street South north of 7 Ave intersection
- #12 4:21 PM 5 St South Southbound north of 8A Ave at intersection
- #13 4:22 PM 9 Ave South Eastbound east of 8 St S at second house
- #14 4:23 PM 9 Ave South Eastbound east of 10 St. at alley

### **Friday Early Out**

- #2 12:52 PM Ecole Agnes Davidson
- #3 1:00 PM Forestry Ave South Eastbound east of Lakemount blvd at alley
- #4 1:02 PM Lakemount Blvd South Eastbound east of Michigan PL S at walkway entrance
- #5 1:04 PM Great Lakes Road South Southbound north of Glacier Dr S at corner
- #6 1:06 PM 34 Street South Northbound north of 6 Ave S across from alley
- #7 1:08 PM 6 Ave South Westbound west of Corvette at driveway
- #8 1:11 PM 5 Avenue South Westbound east of 23 St at alley
- #9 1:13 PM 6 Ave South Westbound after 15 St S before driveway
- #10 1:15 PM 5 Ave South Westbound west of 13 St S at alley
- #11 1:17 PM 11 Street South north of 7 Ave intersection
- #12 1:21 PM 5 St South Southbound north of 8A Ave at intersection
- #13 1:22 PM 9 Ave South Eastbound east of 8 St S at second house
- #14 1:23 PM 9 Ave South Eastbound east of 10 St. at alley