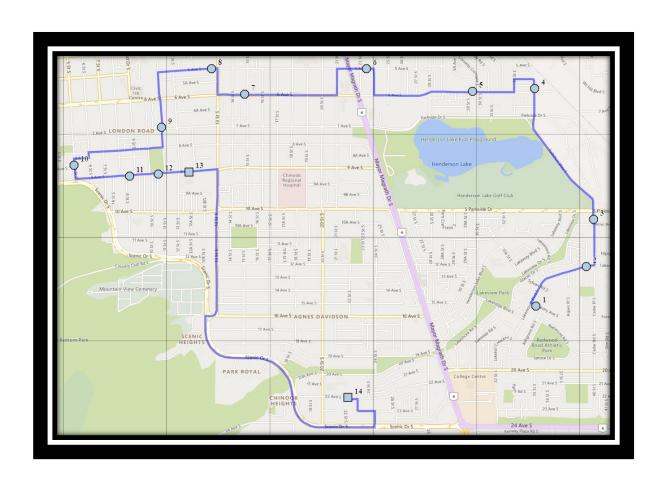

### Monday – Friday

- #1 8:00 AM Forestry Ave South Eastbound east of Lakemount blvd at alley
- #2 8:02 AM Lakemount Blvd South Eastbound east of Michigan PL S at walkway entrance
- #3 8:03 AM Great Lakes Road South Southbound north of Glacier Dr S at corner
- #4 8:06 AM 34 Street South Northbound north of 6 Ave S across from alley
- #5 8:08 AM 6 Ave South Westbound west of Corvette at driveway
- #6 8:11 AM 5 Avenue South Westbound east of 23 St at alley
- #7 8:13 AM 6 Ave South Westbound after 15 St S before driveway
- #8 8:15 AM 5 Ave South Westbound west of 13 St S at alley
- #9 8:17 AM 11 Street South north of 7 Ave intersection
- #10 8:21 AM 5 St South Southbound north of 8A Ave at intersection
- #11 8:23 AM 9 Ave South Eastbound east of 8 St S at second house
- #12 8:24 AM 9 Ave South Eastbound east of 10 St. at alley
- #13 8:25 AM Fleetwood-Bawden
- #14 8:35 AM Ecole Agnes Davidson

### Monday - Thursday

- #2 3:52 PM Ecole Agnes Davidson
- #3 4:00 PM Forestry Ave South Eastbound east of Lakemount blvd at alley
- #4 4:02 PM Lakemount Blvd South Eastbound east of Michigan PL S at walkway entrance
- #5 4:04 PM Great Lakes Road South Southbound north of Glacier Dr S at corner
- #6 4:06 PM 34 Street South Northbound north of 6 Ave S across from alley
- #7 4:08 PM 6 Ave South Westbound west of Corvette at driveway
- #8 4:11 PM 5 Avenue South Westbound east of 23 St at alley
- #9 4:13 PM 6 Ave South Westbound after 15 St S before driveway
- #10 4:15 PM 5 Ave South Westbound west of 13 St S at alley
- #11 4:17 PM 11 Street South north of 7 Ave intersection
- #12 4:21 PM 5 St South Southbound north of 8A Ave at intersection
- #13 4:22 PM 9 Ave South Eastbound east of 8 St S at second house
- #14 4:23 PM 9 Ave South Eastbound east of 10 St. at alley

### **Friday Early Out**

- #2 12:52 PM Ecole Agnes Davidson
- #3 1:00 PM Forestry Ave South Eastbound east of Lakemount blvd at alley
- #4 1:02 PM Lakemount Blvd South Eastbound east of Michigan PL S at walkway entrance
- #5 1:04 PM Great Lakes Road South Southbound north of Glacier Dr S at corner
- #6 1:06 PM 34 Street South Northbound north of 6 Ave S across from alley
- #7 1:08 PM 6 Ave South Westbound west of Corvette at driveway
- #8 1:11 PM 5 Avenue South Westbound east of 23 St at alley
- #9 1:13 PM 6 Ave South Westbound after 15 St S before driveway
- #10 1:15 PM 5 Ave South Westbound west of 13 St S at alley
- #11 1:17 PM 11 Street South north of 7 Ave intersection
- #12 1:21 PM 5 St South Southbound north of 8A Ave at intersection
- #13 1:22 PM 9 Ave South Eastbound east of 8 St S at second house
- #14 1:23 PM 9 Ave South Eastbound east of 10 St. at alley