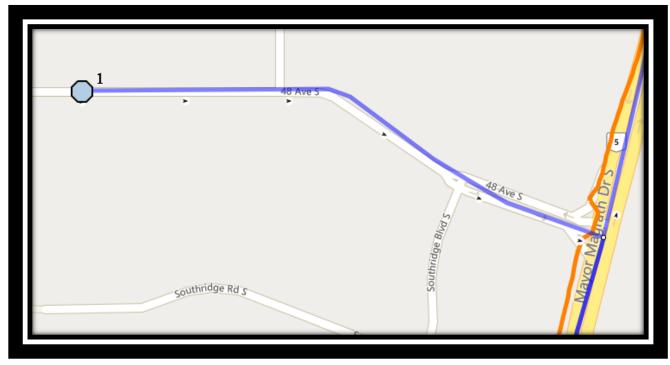

#### Monday – Friday

#1 - 8:09 AM - 48 Ave S Eastbound - across from fire hydrant and power boxes

#2 - 8:13 AM - Arbourwood Terrace South Eastbound - Walkway Entrance

#3 - 8:14 AM - Praire Arbour Blvd South Westbound - east of HWY 5 at walkway entrance