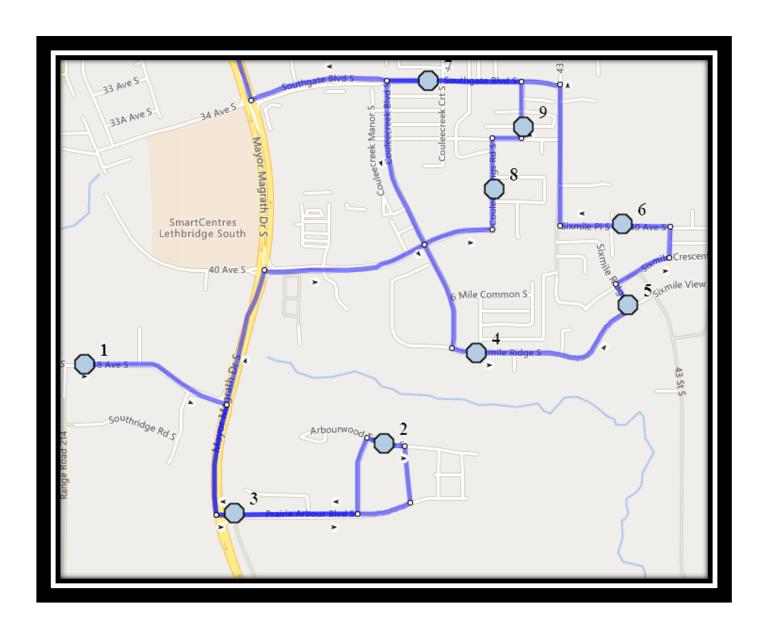

#### Monday – Friday

#1 - 8:09 AM - 48 Ave S Eastbound - across from fire hydrant and power boxes

#2 - 8:13 AM - Arbourwood Terrace South Eastbound - Walkway Entrance

#3 - 8:14 AM - Praire Arbour Blvd South Westbound - east of HWY 5 at walkway entrance

#4 - 8:18 AM - Sixmile Ridge South Eastbound - at Sixmile Ln beside power boxes (W)

#5 - 8:19 AM - Sixmile Ridge South Northbound - south of Sixmile Cres at Walkway

#6 - 8:22 AM - 40 Ave South Westbound - east of Sixmile PI at corner

#7 - 8:24 AM - Southgate Blvd South Westbound - west of Fairmont Rd at power boxes

#8 - 8:27 AM - Couleesprings Road South Northbound - North of Couleesprings Cres at mailboxes

#9 - 8:28 AM - Couleesprings Link South Northbound - north of Couleesprings Terr. before alley

#10 - 8:35 AM - Our Lady of The Assumption