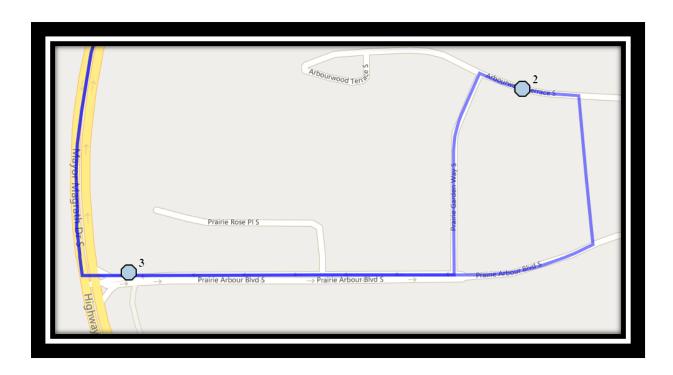

#### Monday – Friday

#1 - 8:09 AM - 48 Ave S Eastbound - across from fire hydrant and power boxes

#2 - 8:13 AM - Arbourwood Terrace South Eastbound - Walkway Entrance

#3 - 8:14 AM - Praire Arbour Blvd South Westbound - east of HWY 5 at walkway entrance

#4 - 8:18 AM - Sixmile Ridge South Eastbound - at Sixmile Ln beside power boxes (W)

#5 - 8:19 AM - Sixmile Ridge South Northbound - south of Sixmile Cres at Walkway

#6 - 8:22 AM - 40 Ave South Westbound - east of Sixmile PI at corner