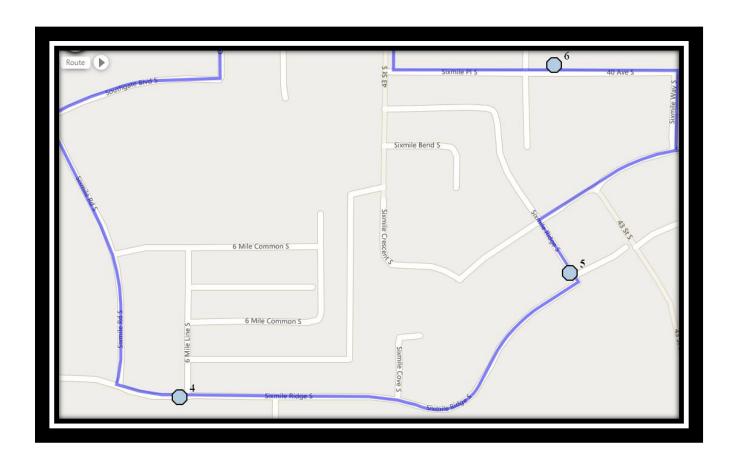

#4 - 8:18 AM - Sixmile Ridge South Eastbound - at Sixmile Ln beside power boxes (W)

#5 - 8:19 AM - Sixmile Ridge South Northbound - south of Sixmile Cres at Walkway

#6 - 8:22 AM - 40 Ave South Westbound - east of Sixmile PI at corner