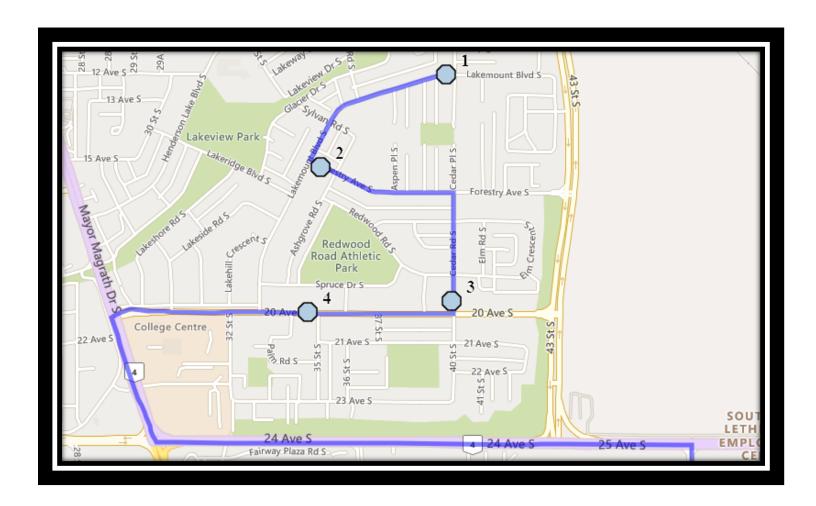

#### Monday - Friday

- #1 8:09 AM Lakemount Blvd South Westbound west of Great Lakes before first driveway
- #2 8:11 AM Forestry Ave South Eastbound east of Lakemount blvd at alley
- #3 8:14 AM Cedar Road South Southbound north of 20 Ave S south of alley
- #4 8:15 AM 20 Ave South Westbound Between 35 St and Palm Rd
- #5 8:20 AM 47 Street South Southbound north of Fairmont Gate S
- #6 8:22 AM Fairmont Blvd South Southbound south of Fairmont Cove south end of fence
- #7 8:27 AM Tudor Blvd South Westbound east of Tudor Cres at the fence
- #8 8:31 AM 10 Ave South Eastbound east of 13 St S before ally
- #9 8:35 AM Our Lady of The Assumption

#### Monday - Thursday

- #1 3:54 PM Our Lady of The Assumption
- #2 4:01 PM Lakemount Blvd South Westbound west of Great Lakes before first driveway
- #3 4:03 PM Forestry Ave South Eastbound east of Lakemount blvd at alley
- #4 4:05 PM Cedar Road South Southbound north of 20 Ave S south of alley
- #5 4:07 PM 20 Ave South Westbound Between 35 St and Palm Rd
- #6 4:12 PM 47 Street South Southbound north of Fairmont Gate S
- #7 4:15 PM Fairmont Blvd South Westbound west of Fairmont Rd at walkway entrance
- #8 4:18 PM Tudor Blvd South Westbound east of Tudor Cres at the fence
- #9 4:23 PM 10 Ave South Eastbound east of 13 St S before ally

#### **Friday Early Out**

- #1 12:49 PM Our Lady of The Assumption
- #2 12:56 PM Lakemount Blvd South Westbound west of Great Lakes before first driveway
- #3 12:58 PM Forestry Ave South Eastbound east of Lakemount blvd at alley
- #4 1:00 PM Cedar Road South Southbound north of 20 Ave S south of alley
- #5 1:02 PM 20 Ave South Westbound Between 35 St and Palm Rd
- #6 1:07 PM 47 Street South Southbound north of Fairmont Gate S
- #7 1:10 PM Fairmont Blvd South Westbound west of Fairmont Rd at walkway entrance
- #8 1:13 PM Tudor Blvd South Westbound east of Tudor Cres at the fence
- #9 1:18 PM 10 Ave South Eastbound east of 13 St S before ally