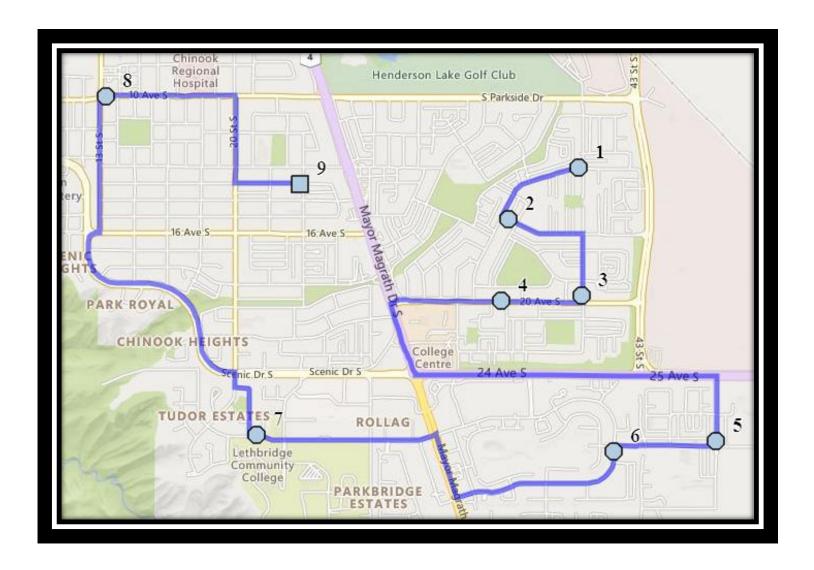

#### Monday - Friday

- #1 8:09 AM Lakemount Blvd South Westbound west of Great Lakes before first driveway
- #2 8:11 AM Forestry Ave South Eastbound east of Lakemount blvd at alley
- #3 8:14 AM Cedar Road South Southbound north of 20 Ave S south of alley
- #4 8:15 AM 20 Ave South Westbound Between 35 St and Palm Rd
- #5 8:20 AM 47 Street South Southbound north of Fairmont Gate S
- #6 8:22 AM Fairmont Blvd South Southbound south of Fairmont Cove south end of fence
- #7 8:27 AM Tudor Blvd South Westbound east of Tudor Cres at the fence
- #8 8:31 AM 10 Ave South Eastbound east of 13 St S before ally
- #9 8:35 AM Our Lady of The Assumption

#### Monday - Thursday

- #1 3:54 PM Our Lady of The Assumption
- #2 4:01 PM Lakemount Blvd South Westbound west of Great Lakes before first driveway
- #3 4:03 PM Forestry Ave South Eastbound east of Lakemount blvd at alley
- #4 4:05 PM Cedar Road South Southbound north of 20 Ave S south of alley
- #5 4:07 PM 20 Ave South Westbound Between 35 St and Palm Rd
- #6 4:12 PM 47 Street South Southbound north of Fairmont Gate S
- #7 4:15 PM Fairmont Blvd South Westbound west of Fairmont Rd at walkway entrance
- #8 4:18 PM Tudor Blvd South Westbound east of Tudor Cres at the fence
- #9 4:23 PM 10 Ave South Eastbound east of 13 St S before ally

#### **Friday Early Out**

- #1 12:49 PM Our Lady of The Assumption
- #2 12:56 PM Lakemount Blvd South Westbound west of Great Lakes before first driveway
- #3 12:58 PM Forestry Ave South Eastbound east of Lakemount blvd at alley
- #4 1:00 PM Cedar Road South Southbound north of 20 Ave S south of alley
- #5 1:02 PM 20 Ave South Westbound Between 35 St and Palm Rd
- #6 1:07 PM 47 Street South Southbound north of Fairmont Gate S
- #7 1:10 PM Fairmont Blvd South Westbound west of Fairmont Rd at walkway entrance
- #8 1:13 PM Tudor Blvd South Westbound east of Tudor Cres at the fence
- #9 1:18 PM 10 Ave South Eastbound east of 13 St S before ally