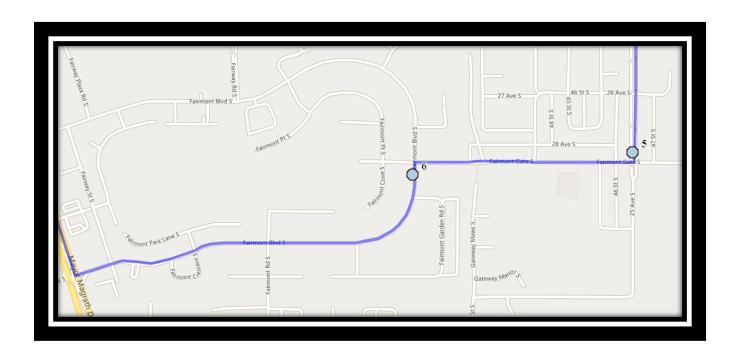

#### Monday - Friday

- #1 8:09 AM Lakemount Blvd South Westbound west of Great Lakes before first driveway
- #2 8:11 AM Forestry Ave South Eastbound east of Lakemount blvd at alley
- #3 8:14 AM Cedar Road South Southbound north of 20 Ave S south of alley
- #4 8:15 AM 20 Ave South Westbound Between 35 St and Palm Rd
- #5 8:20 AM 47 Street South Southbound north of Fairmont Gate S
- #6 8:22 AM Fairmont Blvd South Southbound south of Fairmont Cove south end of fence
- #7 8:27 AM Tudor Blvd South Westbound east of Tudor Cres at the fence
- #8 8:31 AM 10 Ave South Eastbound east of 13 St S before ally
- #9 8:35 AM Our Lady of The Assumption

#### Monday - Thursday

- #1 3:54 PM Our Lady of The Assumption
- #2 4:01 PM Lakemount Blvd South Westbound west of Great Lakes before first driveway
- #3 4:03 PM Forestry Ave South Eastbound east of Lakemount blvd at alley
- #4 4:05 PM Cedar Road South Southbound north of 20 Ave S south of alley
- #5 4:07 PM 20 Ave South Westbound Between 35 St and Palm Rd
- #6 4:12 PM 47 Street South Southbound north of Fairmont Gate S
- #7 4:15 PM Fairmont Blvd South Westbound west of Fairmont Rd at walkway entrance
- #8 4:18 PM Tudor Blvd South Westbound east of Tudor Cres at the fence
- #9 4:23 PM 10 Ave South Eastbound east of 13 St S before ally

#### **Friday Early Out**

- #1 12:49 PM Our Lady of The Assumption
- #2 12:56 PM Lakemount Blvd South Westbound west of Great Lakes before first driveway
- #3 12:58 PM Forestry Ave South Eastbound east of Lakemount blvd at alley
- #4 1:00 PM Cedar Road South Southbound north of 20 Ave S south of alley
- #5 1:02 PM 20 Ave South Westbound Between 35 St and Palm Rd
- #6 1:07 PM 47 Street South Southbound north of Fairmont Gate S
- #7 1:10 PM Fairmont Blvd South Westbound west of Fairmont Rd at walkway entrance
- #8 1:13 PM Tudor Blvd South Westbound east of Tudor Cres at the fence
- #9 1:18 PM 10 Ave South Eastbound east of 13 St S before ally