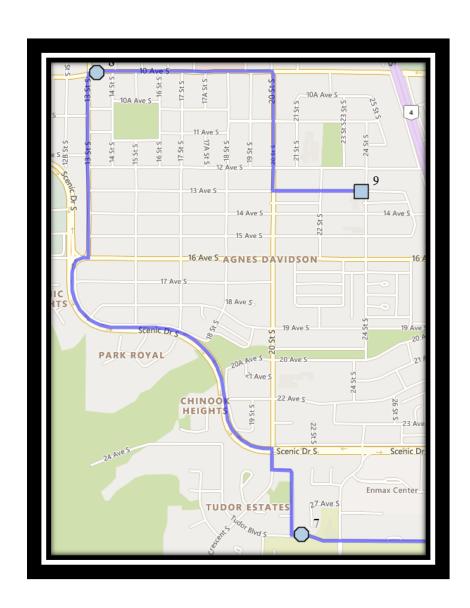

#### Monday - Friday

- #1 8:09 AM Lakemount Blvd South Westbound west of Great Lakes before first driveway
- #2 8:11 AM Forestry Ave South Eastbound east of Lakemount blvd at alley
- #3 8:14 AM Cedar Road South Southbound north of 20 Ave S south of alley
- #4 8:15 AM 20 Ave South Westbound Between 35 St and Palm Rd
- #5 8:20 AM 47 Street South Southbound north of Fairmont Gate S
- #6 8:22 AM Fairmont Blvd South Southbound south of Fairmont Cove south end of fence
- #7 8:27 AM Tudor Blvd South Westbound east of Tudor Cres at the fence
- #8 8:31 AM 10 Ave South Eastbound east of 13 St S before ally
- #9 8:35 AM Our Lady of The Assumption

#### Monday - Thursday

- #1 3:54 PM Our Lady of The Assumption
- #2 4:01 PM Lakemount Blvd South Westbound west of Great Lakes before first driveway
- #3 4:03 PM Forestry Ave South Eastbound east of Lakemount blvd at alley
- #4 4:05 PM Cedar Road South Southbound north of 20 Ave S south of alley
- #5 4:07 PM 20 Ave South Westbound Between 35 St and Palm Rd
- #6 4:12 PM 47 Street South Southbound north of Fairmont Gate S
- #7 4:15 PM Fairmont Blvd South Westbound west of Fairmont Rd at walkway entrance
- #8 4:18 PM Tudor Blvd South Westbound east of Tudor Cres at the fence
- #9 4:23 PM 10 Ave South Eastbound east of 13 St S before ally

#### **Friday Early Out**

- #1 12:49 PM Our Lady of The Assumption
- #2 12:56 PM Lakemount Blvd South Westbound west of Great Lakes before first driveway
- #3 12:58 PM Forestry Ave South Eastbound east of Lakemount blvd at alley
- #4 1:00 PM Cedar Road South Southbound north of 20 Ave S south of alley
- #5 1:02 PM 20 Ave South Westbound Between 35 St and Palm Rd
- #6 1:07 PM 47 Street South Southbound north of Fairmont Gate S
- #7 1:10 PM Fairmont Blvd South Westbound west of Fairmont Rd at walkway entrance
- #8 1:13 PM Tudor Blvd South Westbound east of Tudor Cres at the fence
- #9 1:18 PM 10 Ave South Eastbound east of 13 St S before ally