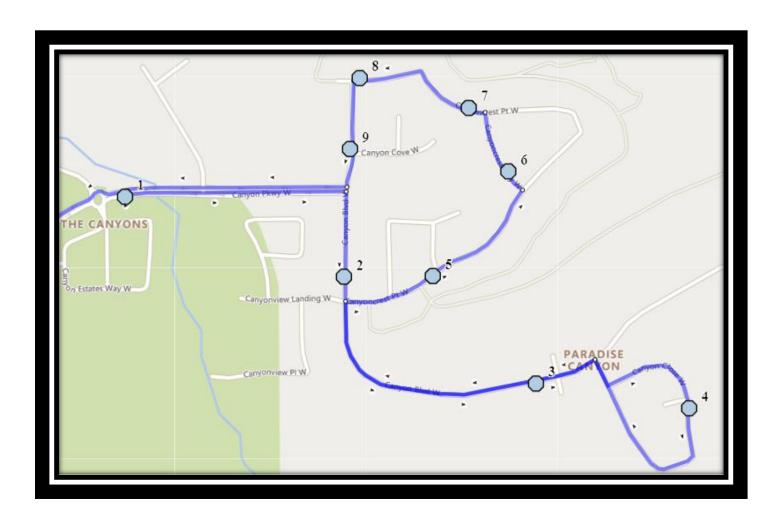

REVISED: March 10<sup>th</sup>, 2023 EFFECTIVE: March 15<sup>th</sup>, 2023

REVISED: March 10<sup>th</sup>, 2023 EFFECTIVE: March 15<sup>th</sup>, 2023

Monday – Friday

- #1 7:23 AM Canyon Parkway West Eastbound east of Canyon Estates Lane power boxes
- #2 7:26 AM Canyon Blvd West Southbound north of Canyon Landing at power boxes
- #3 7:28 AM Canyon Blvd West Eastbound west of Canyon Terrance at mailboxes
- #4 7:29 AM Canyon Close West Northbound south of the cul-de-sac at power boxes
- #5 7:32 AM Canyoncrest Court West Northbound at Canyoncrest Crt sign post (SW)
- #6 7:33 AM Canyoncrest Way West Northbound at south lamp post
- #7 7:35 AM Canyoncrest Point West Westbound west of Canyoncrest way after second driveway
- #8 7:36 AM Canyoncrest Point W Westbound east of Canyon Blvd at power box
- #9 7:37 AM Canyon Blvd West Southbound at Canyon Cove beside power box
- #10 7:55 AM Catholic Central High School West Campus
- #11 7:55 AM Chinook High School

#### Monday - Thursday

- #1 2:45 PM Catholic Central High School West Campus
- #2 2:57 PM Chinook High School
- #3 3:11 PM Canyon Parkway West Eastbound east of Canyon Estates Lane power boxes
- #4 3:14 PM Canyon Blvd West Southbound north of Canyon Landing at power boxes
- #5 3:16 PM Canyon Blvd West Eastbound west of Canyon Terrance at mailboxes
- #6 3:17 PM Canyon Close West Northbound south of the cul-de-sac at power boxes
- #7 3:20 PM Canyoncrest Court West Northbound at Canyoncrest Crt sign post (SW)
- #8 3:21 PM Canyoncrest Way West Northbound at south lamp post
- #9 3:22 PM Canyoncrest Point West Westbound west of Canyoncrest way after second driveway
- #10 3:23 PM Canyoncrest Point W Westbound east of Canyon Blvd at power box
- #11 3:24 PM Canyon Blvd West Southbound at Canyon Cove beside power box

#### **Friday Early Out**

- #1 12:25 PM Catholic Central High School West Campus
- #2 12:37 PM Chinook High School
- #3 12:51 PM Canyon Parkway West Eastbound east of Canyon Estates Lane power boxes
- #4 12:54 PM Canyon Blvd West Southbound north of Canyon Landing at power boxes
- #5 12:56 PM Canyon Blvd West Eastbound west of Canyon Terrance at mailboxes
- #6 12:57 PM Canyon Close West Northbound south of the cul-de-sac at power boxes
- #7 1:00 PM Canyoncrest Court West Northbound at Canyoncrest Crt sign post (SW)
- #8 1:01 PM Canyoncrest Way West Northbound at south lamp post
- #9 1:02 PM Canyoncrest Point West Westbound west of Canyoncrest way after second driveway
- #10 1:03 PM Canyoncrest Point W Westbound east of Canyon Blvd at power box
- #11 1:04 PM Canyon Blvd West Southbound at Canyon Cove beside power box