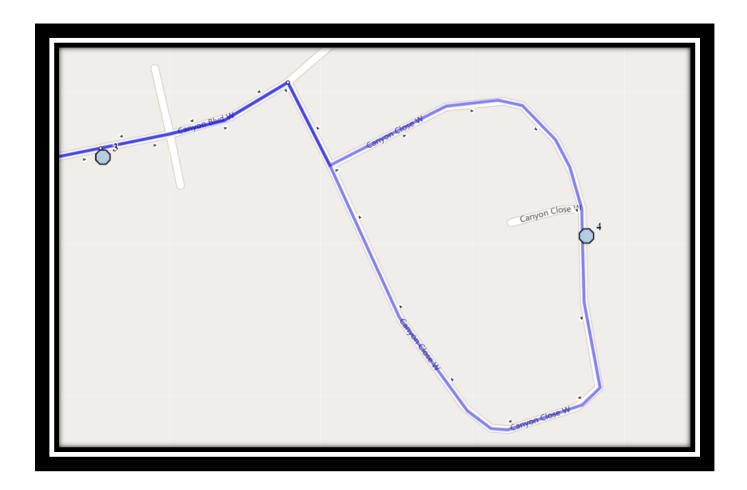

REVISED: March 10<sup>th</sup>, 2023 EFFECTIVE: March 15<sup>th</sup>, 2023

REVISED: March 10<sup>th</sup>, 2023 EFFECTIVE: March 15<sup>th</sup>, 2023

Monday – Friday

- #1 7:23 AM Canyon Parkway West Eastbound east of Canyon Estates Lane power boxes
- #2 7:26 AM Canyon Blvd West Southbound north of Canyon Landing at power boxes
- #3 7:28 AM Canyon Blvd West Eastbound west of Canyon Terrance at mailboxes
- #4 7:29 AM Canyon Close West Northbound south of the cul-de-sac at power boxes
- #5 7:32 AM Canyoncrest Court West Northbound at Canyoncrest Crt sign post (SW)
- #6 7:33 AM Canyoncrest Way West Northbound at south lamp post
- #7 7:35 AM Canyoncrest Point West Westbound west of Canyoncrest way after second driveway
- #8 7:36 AM Canyoncrest Point W Westbound east of Canyon Blvd at power box
- #9 7:37 AM Canyon Blvd West Southbound at Canyon Cove beside power box
- #10 7:55 AM Catholic Central High School West Campus
- #11 7:55 AM Chinook High School

#### Monday - Thursday

- #1 2:45 PM Catholic Central High School West Campus
- #2 2:57 PM Chinook High School
- #3 3:11 PM Canyon Parkway West Eastbound east of Canyon Estates Lane power boxes
- #4 3:14 PM Canyon Blvd West Southbound north of Canyon Landing at power boxes
- #5 3:16 PM Canyon Blvd West Eastbound west of Canyon Terrance at mailboxes
- #6 3:17 PM Canyon Close West Northbound south of the cul-de-sac at power boxes
- #7 3:20 PM Canyoncrest Court West Northbound at Canyoncrest Crt sign post (SW)
- #8 3:21 PM Canyoncrest Way West Northbound at south lamp post
- #9 3:22 PM Canyoncrest Point West Westbound west of Canyoncrest way after second driveway
- #10 3:23 PM Canyoncrest Point W Westbound east of Canyon Blvd at power box
- #11 3:24 PM Canyon Blvd West Southbound at Canyon Cove beside power box

#### **Friday Early Out**

- #1 12:25 PM Catholic Central High School West Campus
- #2 12:37 PM Chinook High School
- #3 12:51 PM Canyon Parkway West Eastbound east of Canyon Estates Lane power boxes
- #4 12:54 PM Canyon Blvd West Southbound north of Canyon Landing at power boxes
- #5 12:56 PM Canyon Blvd West Eastbound west of Canyon Terrance at mailboxes
- #6 12:57 PM Canyon Close West Northbound south of the cul-de-sac at power boxes
- #7 1:00 PM Canyoncrest Court West Northbound at Canyoncrest Crt sign post (SW)
- #8 1:01 PM Canyoncrest Way West Northbound at south lamp post
- #9 1:02 PM Canyoncrest Point West Westbound west of Canyoncrest way after second driveway
- #10 1:03 PM Canyoncrest Point W Westbound east of Canyon Blvd at power box
- #11 1:04 PM Canyon Blvd West Southbound at Canyon Cove beside power box