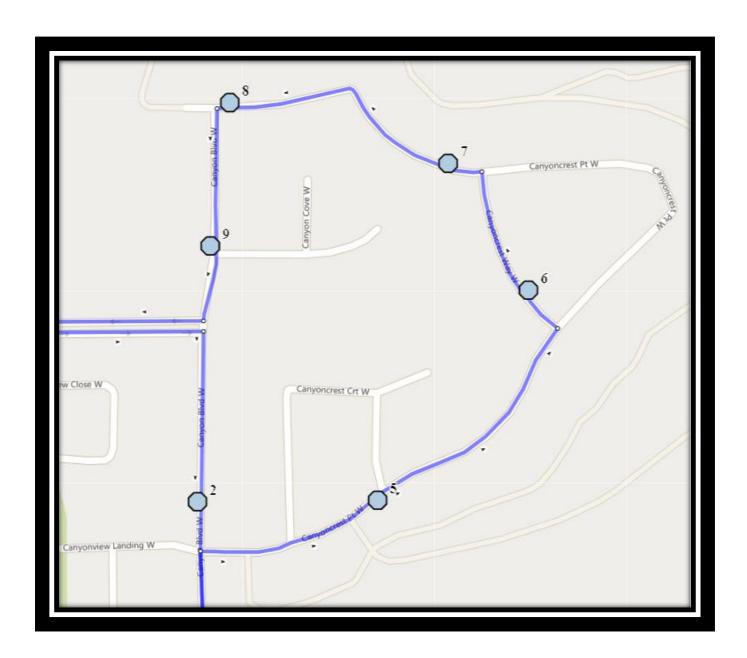

REVISED: March 10<sup>th</sup>, 2023 EFFECTIVE: March 15<sup>th</sup>, 2023

REVISED: March 10<sup>th</sup>, 2023 EFFECTIVE: March 15<sup>th</sup>, 2023

Monday – Friday

- #1 7:23 AM Canyon Parkway West Eastbound east of Canyon Estates Lane power boxes
- #2 7:26 AM Canyon Blvd West Southbound north of Canyon Landing at power boxes
- #3 7:28 AM Canyon Blvd West Eastbound west of Canyon Terrance at mailboxes
- #4 7:29 AM Canyon Close West Northbound south of the cul-de-sac at power boxes
- #5 7:32 AM Canyoncrest Court West Northbound at Canyoncrest Crt sign post (SW)
- #6 7:33 AM Canyoncrest Way West Northbound at south lamp post
- #7 7:35 AM Canyoncrest Point West Westbound west of Canyoncrest way after second driveway
- #8 7:36 AM Canyoncrest Point W Westbound east of Canyon Blvd at power box
- #9 7:37 AM Canyon Blvd West Southbound at Canyon Cove beside power box
- #10 7:55 AM Catholic Central High School West Campus
- #11 7:55 AM Chinook High School

#### Monday - Thursday

- #1 2:45 PM Catholic Central High School West Campus
- #2 2:57 PM Chinook High School
- #3 3:11 PM Canyon Parkway West Eastbound east of Canyon Estates Lane power boxes
- #4 3:14 PM Canyon Blvd West Southbound north of Canyon Landing at power boxes
- #5 3:16 PM Canyon Blvd West Eastbound west of Canyon Terrance at mailboxes
- #6 3:17 PM Canyon Close West Northbound south of the cul-de-sac at power boxes
- #7 3:20 PM Canyoncrest Court West Northbound at Canyoncrest Crt sign post (SW)
- #8 3:21 PM Canyoncrest Way West Northbound at south lamp post
- #9 3:22 PM Canyoncrest Point West Westbound west of Canyoncrest way after second driveway
- #10 3:23 PM Canyoncrest Point W Westbound east of Canyon Blvd at power box
- #11 3:24 PM Canyon Blvd West Southbound at Canyon Cove beside power box

#### **Friday Early Out**

- #1 12:25 PM Catholic Central High School West Campus
- #2 12:37 PM Chinook High School
- #3 12:51 PM Canyon Parkway West Eastbound east of Canyon Estates Lane power boxes
- #4 12:54 PM Canyon Blvd West Southbound north of Canyon Landing at power boxes
- #5 12:56 PM Canyon Blvd West Eastbound west of Canyon Terrance at mailboxes
- #6 12:57 PM Canyon Close West Northbound south of the cul-de-sac at power boxes
- #7 1:00 PM Canyoncrest Court West Northbound at Canyoncrest Crt sign post (SW)
- #8 1:01 PM Canyoncrest Way West Northbound at south lamp post
- #9 1:02 PM Canyoncrest Point West Westbound west of Canyoncrest way after second driveway
- #10 1:03 PM Canyoncrest Point W Westbound east of Canyon Blvd at power box
- #11 1:04 PM Canyon Blvd West Southbound at Canyon Cove beside power box