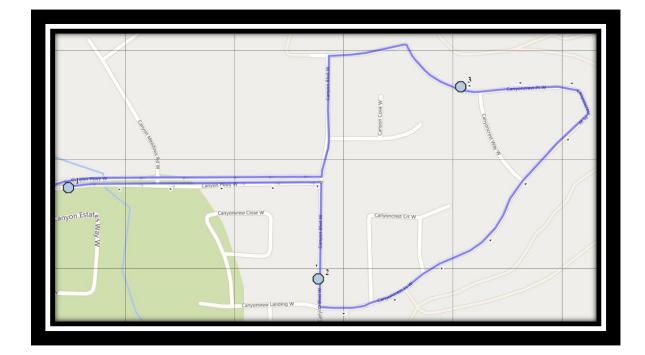

#### Monday - Friday

- #1 7:08 AM Canyon Parkway West Eastbound east of Canyon Estates Lane power boxes
- #2 7:10 AM Canyon Blvd West Southbound north of Canyon Landing at power boxes
- #3 7:11 AM Canyoncrest Point West Westbound west of Canyoncrest way after second driveway
- #4 7:16 AM Sunridge Blvd W Westbound between Mt Sundance Ln and Mt Sundial Crt
- #5 7:18 AM Sunridge Road West Eastbound east of Mt Sundance Manor
- #6 7:21 AM Riverpark Blvd West Northbound Power Boxes
- #7 7:22 AM Grand River Blvd West Eastbound east of Riverpark Blvd at alley
- #8 7:23 AM Riverston Blvd West Northbound -north of Grandriver Blvd across from alley
- #9 7:24 AM Riverstone Blvd West Westbound west of Riverview Cres at Pathway
- #10 7:26 AM Rocky Mountain Blvd West Westbound east of parking lot entrance
- #11 7:28 AM Mt Burke Blvd West Northbound north of intersection with Mt Blakiston Rd
- #12 7:45 AM Gilbert Paterson Middle

#### #2 - 3:11 PM - Canyon Parkway West Eastbound - east of Canyon Estates Lane power boxes

- #3 3:11 PM Canyon Blvd West Southbound north of Canyon Landing at power boxes
- #4 3:13 PM Canyoncrest Point West Westbound west of Canyoncrest way after second driveway
- #5 3:18 PM Sunridge Blvd W Westbound between Mt Sundance Ln and Mt Sundial Crt
- #6 3:19 PM Sunridge Road West Eastbound east of Mt Sundance Manor
- #7 3:21 PM Riverpark Blvd West Northbound Power Boxes
- #8 3:22 PM Grand River Blvd West Eastbound east of Riverpark Blvd at alley
- #9 3:22 PM Riverston Blvd West Northbound -north of Grandriver Blvd across from alley
- #10 3:23 PM Riverstone Blvd West Westbound west of Riverview Cres at Pathway
- #11 3:25 PM Rocky Mountain Blvd West Westbound east of parking lot entrance
- #12 3:26 PM Mt Burke Blvd West Northbound north of intersection with Mt Blakiston Rd

#### Wednesday Early Out

- #1 2:07 PM Gilbert Paterson Middle
- #2 2:21 PM Canyon Parkway West Eastbound east of Canyon Estates Lane power boxes
- #3 2:21 PM Canyon Blvd West Southbound north of Canyon Landing at power boxes
- #4 2:23 PM Canyoncrest Point West Westbound west of Canyoncrest way after second driveway
- #5 2:28 PM Sunridge Blvd W Westbound between Mt Sundance Ln and Mt Sundial Crt
- #6 2:29 PM Sunridge Road West Eastbound east of Mt Sundance Manor
- #7 2:31 PM Riverpark Blvd West Northbound Power Boxes
- #8 2:32 PM Grand River Blvd West Eastbound east of Riverpark Blvd at alley
- #9 2:32 PM Riverston Blvd West Northbound -north of Grandriver Blvd across from alley
- #10 2:33 PM Riverstone Blvd West Westbound west of Riverview Cres at Pathway
- #11 2:35 PM Rocky Mountain Blvd West Westbound east of parking lot entrance
- #12 2:36 PM Mt Burke Blvd West Northbound north of intersection with Mt Blakiston Rd

#### **Friday Early Out**

- #1 11:47 AM Gilbert Paterson Middle
- #2 12:01 PM Canyon Parkway West Eastbound east of Canyon Estates Lane power boxes
- #3 12:01 PM Canyon Blvd West Southbound north of Canyon Landing at power boxes
- #4 12:03 PM Canyoncrest Point West Westbound west of Canyoncrest way after second driveway
- #5 12:08 PM Sunridge Blvd W Westbound between Mt Sundance Ln and Mt Sundial Crt
- #6 12:09 PM Sunridge Road West Eastbound east of Mt Sundance Manor
- #7 12:11 PM Riverpark Blvd West Northbound Power Boxes
- #8 12:12 PM Grand River Blvd West Eastbound east of Riverpark Blvd at alley
- #9 12:12 PM Riverston Blvd West Northbound -north of Grandriver Blvd across from alley
- #10 12:13 PM Riverstone Blvd West Westbound west of Riverview Cres at Pathway
- #11 12:15 PM Rocky Mountain Blvd West Westbound east of parking lot entrance
- #12 12:16 PM Mt Burke Blvd West Northbound north of intersection with Mt Blakiston Rd