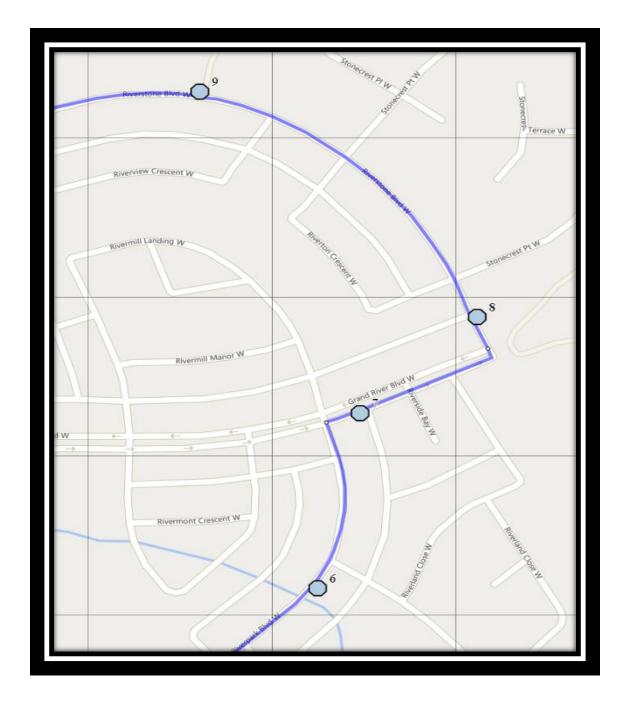

#### Monday - Friday

- #1 7:08 AM Canyon Parkway West Eastbound east of Canyon Estates Lane power boxes
- #2 7:10 AM Canyon Blvd West Southbound north of Canyon Landing at power boxes
- #3 7:11 AM Canyoncrest Point West Westbound west of Canyoncrest way after second driveway
- #4 7:16 AM Sunridge Blvd W Westbound between Mt Sundance Ln and Mt Sundial Crt
- #5 7:18 AM Sunridge Road West Eastbound east of Mt Sundance Manor
- #6 7:21 AM Riverpark Blvd West Northbound Power Boxes
- #7 7:22 AM Grand River Blvd West Eastbound east of Riverpark Blvd at alley
- #8 7:23 AM Riverston Blvd West Northbound -north of Grandriver Blvd across from alley
- #9 7:24 AM Riverstone Blvd West Westbound west of Riverview Cres at Pathway
- #10 7:26 AM Rocky Mountain Blvd West Westbound east of parking lot entrance
- #11 7:28 AM Mt Burke Blvd West Northbound north of intersection with Mt Blakiston Rd
- #12 7:45 AM Gilbert Paterson Middle

#### #2 - 3:11 PM - Canyon Parkway West Eastbound - east of Canyon Estates Lane power boxes

- #3 3:11 PM Canyon Blvd West Southbound north of Canyon Landing at power boxes
- #4 3:13 PM Canyoncrest Point West Westbound west of Canyoncrest way after second driveway
- #5 3:18 PM Sunridge Blvd W Westbound between Mt Sundance Ln and Mt Sundial Crt
- #6 3:19 PM Sunridge Road West Eastbound east of Mt Sundance Manor
- #7 3:21 PM Riverpark Blvd West Northbound Power Boxes
- #8 3:22 PM Grand River Blvd West Eastbound east of Riverpark Blvd at alley
- #9 3:22 PM Riverston Blvd West Northbound -north of Grandriver Blvd across from alley
- #10 3:23 PM Riverstone Blvd West Westbound west of Riverview Cres at Pathway
- #11 3:25 PM Rocky Mountain Blvd West Westbound east of parking lot entrance
- #12 3:26 PM Mt Burke Blvd West Northbound north of intersection with Mt Blakiston Rd

#### Wednesday Early Out

- #1 2:07 PM Gilbert Paterson Middle
- #2 2:21 PM Canyon Parkway West Eastbound east of Canyon Estates Lane power boxes
- #3 2:21 PM Canyon Blvd West Southbound north of Canyon Landing at power boxes
- #4 2:23 PM Canyoncrest Point West Westbound west of Canyoncrest way after second driveway
- #5 2:28 PM Sunridge Blvd W Westbound between Mt Sundance Ln and Mt Sundial Crt
- #6 2:29 PM Sunridge Road West Eastbound east of Mt Sundance Manor
- #7 2:31 PM Riverpark Blvd West Northbound Power Boxes
- #8 2:32 PM Grand River Blvd West Eastbound east of Riverpark Blvd at alley
- #9 2:32 PM Riverston Blvd West Northbound -north of Grandriver Blvd across from alley
- #10 2:33 PM Riverstone Blvd West Westbound west of Riverview Cres at Pathway
- #11 2:35 PM Rocky Mountain Blvd West Westbound east of parking lot entrance
- #12 2:36 PM Mt Burke Blvd West Northbound north of intersection with Mt Blakiston Rd

#### **Friday Early Out**

- #1 11:47 AM Gilbert Paterson Middle
- #2 12:01 PM Canyon Parkway West Eastbound east of Canyon Estates Lane power boxes
- #3 12:01 PM Canyon Blvd West Southbound north of Canyon Landing at power boxes
- #4 12:03 PM Canyoncrest Point West Westbound west of Canyoncrest way after second driveway
- #5 12:08 PM Sunridge Blvd W Westbound between Mt Sundance Ln and Mt Sundial Crt
- #6 12:09 PM Sunridge Road West Eastbound east of Mt Sundance Manor
- #7 12:11 PM Riverpark Blvd West Northbound Power Boxes
- #8 12:12 PM Grand River Blvd West Eastbound east of Riverpark Blvd at alley
- #9 12:12 PM Riverston Blvd West Northbound -north of Grandriver Blvd across from alley
- #10 12:13 PM Riverstone Blvd West Westbound west of Riverview Cres at Pathway
- #11 12:15 PM Rocky Mountain Blvd West Westbound east of parking lot entrance
- #12 12:16 PM Mt Burke Blvd West Northbound north of intersection with Mt Blakiston Rd