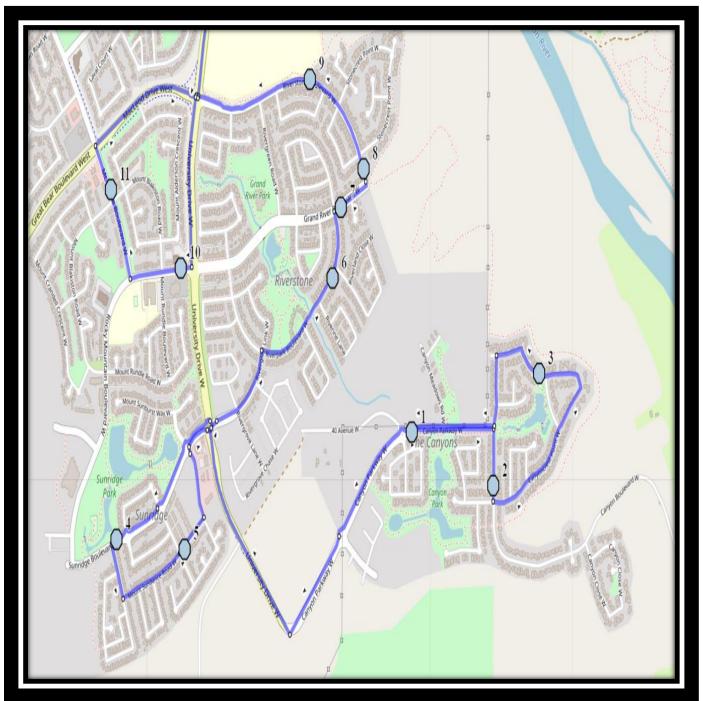

#### Monday - Friday

- #1 7:08 AM Canyon Parkway West Eastbound east of Canyon Estates Lane power boxes
- #2 7:10 AM Canyon Blvd West Southbound north of Canyon Landing at power boxes
- #3 7:11 AM Canyoncrest Point West Westbound west of Canyoncrest way after second driveway
- #4 7:16 AM Sunridge Blvd W Westbound between Mt Sundance Ln and Mt Sundial Crt
- #5 7:18 AM Sunridge Road West Eastbound east of Mt Sundance Manor
- #6 7:21 AM Riverpark Blvd West Northbound Power Boxes
- #7 7:22 AM Grand River Blvd West Eastbound east of Riverpark Blvd at alley
- #8 7:23 AM Riverston Blvd West Northbound -north of Grandriver Blvd across from alley
- #9 7:24 AM Riverstone Blvd West Westbound west of Riverview Cres at Pathway
- #10 7:26 AM Rocky Mountain Blvd West Westbound east of parking lot entrance
- #11 7:28 AM Mt Burke Blvd West Northbound north of intersection with Mt Blakiston Rd
- #12 7:45 AM Gilbert Paterson Middle

#### #2 - 3:11 PM - Canyon Parkway West Eastbound - east of Canyon Estates Lane power boxes

- #3 3:11 PM Canyon Blvd West Southbound north of Canyon Landing at power boxes
- #4 3:13 PM Canyoncrest Point West Westbound west of Canyoncrest way after second driveway
- #5 3:18 PM Sunridge Blvd W Westbound between Mt Sundance Ln and Mt Sundial Crt
- #6 3:19 PM Sunridge Road West Eastbound east of Mt Sundance Manor
- #7 3:21 PM Riverpark Blvd West Northbound Power Boxes
- #8 3:22 PM Grand River Blvd West Eastbound east of Riverpark Blvd at alley
- #9 3:22 PM Riverston Blvd West Northbound -north of Grandriver Blvd across from alley
- #10 3:23 PM Riverstone Blvd West Westbound west of Riverview Cres at Pathway
- #11 3:25 PM Rocky Mountain Blvd West Westbound east of parking lot entrance
- #12 3:26 PM Mt Burke Blvd West Northbound north of intersection with Mt Blakiston Rd

#### Wednesday Early Out

- #1 2:07 PM Gilbert Paterson Middle
- #2 2:21 PM Canyon Parkway West Eastbound east of Canyon Estates Lane power boxes
- #3 2:21 PM Canyon Blvd West Southbound north of Canyon Landing at power boxes
- #4 2:23 PM Canyoncrest Point West Westbound west of Canyoncrest way after second driveway
- #5 2:28 PM Sunridge Blvd W Westbound between Mt Sundance Ln and Mt Sundial Crt
- #6 2:29 PM Sunridge Road West Eastbound east of Mt Sundance Manor
- #7 2:31 PM Riverpark Blvd West Northbound Power Boxes
- #8 2:32 PM Grand River Blvd West Eastbound east of Riverpark Blvd at alley
- #9 2:32 PM Riverston Blvd West Northbound -north of Grandriver Blvd across from alley
- #10 2:33 PM Riverstone Blvd West Westbound west of Riverview Cres at Pathway
- #11 2:35 PM Rocky Mountain Blvd West Westbound east of parking lot entrance
- #12 2:36 PM Mt Burke Blvd West Northbound north of intersection with Mt Blakiston Rd

#### **Friday Early Out**

- #1 11:47 AM Gilbert Paterson Middle
- #2 12:01 PM Canyon Parkway West Eastbound east of Canyon Estates Lane power boxes
- #3 12:01 PM Canyon Blvd West Southbound north of Canyon Landing at power boxes
- #4 12:03 PM Canyoncrest Point West Westbound west of Canyoncrest way after second driveway
- #5 12:08 PM Sunridge Blvd W Westbound between Mt Sundance Ln and Mt Sundial Crt
- #6 12:09 PM Sunridge Road West Eastbound east of Mt Sundance Manor
- #7 12:11 PM Riverpark Blvd West Northbound Power Boxes
- #8 12:12 PM Grand River Blvd West Eastbound east of Riverpark Blvd at alley
- #9 12:12 PM Riverston Blvd West Northbound -north of Grandriver Blvd across from alley
- #10 12:13 PM Riverstone Blvd West Westbound west of Riverview Cres at Pathway
- #11 12:15 PM Rocky Mountain Blvd West Westbound east of parking lot entrance
- #12 12:16 PM Mt Burke Blvd West Northbound north of intersection with Mt Blakiston Rd