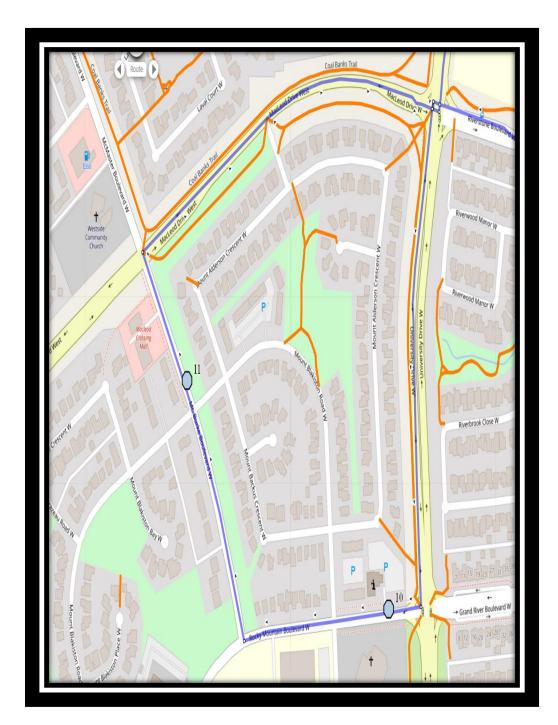

#### Monday - Friday

- #1 7:08 AM Canyon Parkway West Eastbound east of Canyon Estates Lane power boxes
- #2 7:10 AM Canyon Blvd West Southbound north of Canyon Landing at power boxes
- #3 7:11 AM Canyoncrest Point West Westbound west of Canyoncrest way after second driveway
- #4 7:16 AM Sunridge Blvd W Westbound between Mt Sundance Ln and Mt Sundial Crt
- #5 7:18 AM Sunridge Road West Eastbound east of Mt Sundance Manor
- #6 7:21 AM Riverpark Blvd West Northbound Power Boxes
- #7 7:22 AM Grand River Blvd West Eastbound east of Riverpark Blvd at alley
- #8 7:23 AM Riverston Blvd West Northbound -north of Grandriver Blvd across from alley
- #9 7:24 AM Riverstone Blvd West Westbound west of Riverview Cres at Pathway
- #10 7:26 AM Rocky Mountain Blvd West Westbound east of parking lot entrance
- #11 7:28 AM Mt Burke Blvd West Northbound north of intersection with Mt Blakiston Rd
- #12 7:45 AM Gilbert Paterson Middle

#### #2 - 3:11 PM - Canyon Parkway West Eastbound - east of Canyon Estates Lane power boxes

- #3 3:11 PM Canyon Blvd West Southbound north of Canyon Landing at power boxes
- #4 3:13 PM Canyoncrest Point West Westbound west of Canyoncrest way after second driveway
- #5 3:18 PM Sunridge Blvd W Westbound between Mt Sundance Ln and Mt Sundial Crt
- #6 3:19 PM Sunridge Road West Eastbound east of Mt Sundance Manor
- #7 3:21 PM Riverpark Blvd West Northbound Power Boxes
- #8 3:22 PM Grand River Blvd West Eastbound east of Riverpark Blvd at alley
- #9 3:22 PM Riverston Blvd West Northbound -north of Grandriver Blvd across from alley
- #10 3:23 PM Riverstone Blvd West Westbound west of Riverview Cres at Pathway
- #11 3:25 PM Rocky Mountain Blvd West Westbound east of parking lot entrance
- #12 3:26 PM Mt Burke Blvd West Northbound north of intersection with Mt Blakiston Rd

#### Wednesday Early Out

- #1 2:07 PM Gilbert Paterson Middle
- #2 2:21 PM Canyon Parkway West Eastbound east of Canyon Estates Lane power boxes
- #3 2:21 PM Canyon Blvd West Southbound north of Canyon Landing at power boxes
- #4 2:23 PM Canyoncrest Point West Westbound west of Canyoncrest way after second driveway
- #5 2:28 PM Sunridge Blvd W Westbound between Mt Sundance Ln and Mt Sundial Crt
- #6 2:29 PM Sunridge Road West Eastbound east of Mt Sundance Manor
- #7 2:31 PM Riverpark Blvd West Northbound Power Boxes
- #8 2:32 PM Grand River Blvd West Eastbound east of Riverpark Blvd at alley
- #9 2:32 PM Riverston Blvd West Northbound -north of Grandriver Blvd across from alley
- #10 2:33 PM Riverstone Blvd West Westbound west of Riverview Cres at Pathway
- #11 2:35 PM Rocky Mountain Blvd West Westbound east of parking lot entrance
- #12 2:36 PM Mt Burke Blvd West Northbound north of intersection with Mt Blakiston Rd

#### **Friday Early Out**

- #1 11:47 AM Gilbert Paterson Middle
- #2 12:01 PM Canyon Parkway West Eastbound east of Canyon Estates Lane power boxes
- #3 12:01 PM Canyon Blvd West Southbound north of Canyon Landing at power boxes
- #4 12:03 PM Canyoncrest Point West Westbound west of Canyoncrest way after second driveway
- #5 12:08 PM Sunridge Blvd W Westbound between Mt Sundance Ln and Mt Sundial Crt
- #6 12:09 PM Sunridge Road West Eastbound east of Mt Sundance Manor
- #7 12:11 PM Riverpark Blvd West Northbound Power Boxes
- #8 12:12 PM Grand River Blvd West Eastbound east of Riverpark Blvd at alley
- #9 12:12 PM Riverston Blvd West Northbound -north of Grandriver Blvd across from alley
- #10 12:13 PM Riverstone Blvd West Westbound west of Riverview Cres at Pathway
- #11 12:15 PM Rocky Mountain Blvd West Westbound east of parking lot entrance
- #12 12:16 PM Mt Burke Blvd West Northbound north of intersection with Mt Blakiston Rd