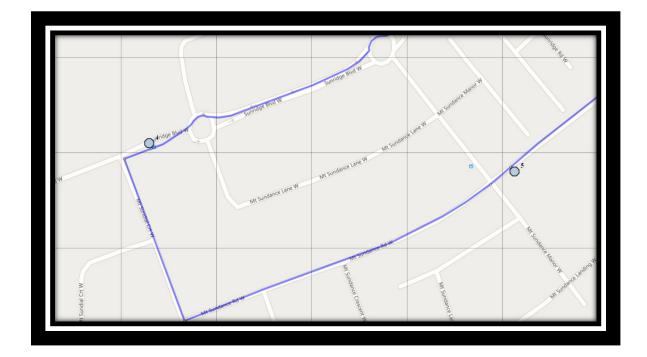

#### Monday - Friday

- #1 7:08 AM Canyon Parkway West Eastbound east of Canyon Estates Lane power boxes
- #2 7:10 AM Canyon Blvd West Southbound north of Canyon Landing at power boxes
- #3 7:11 AM Canyoncrest Point West Westbound west of Canyoncrest way after second driveway
- #4 7:16 AM Sunridge Blvd W Westbound between Mt Sundance Ln and Mt Sundial Crt
- #5 7:18 AM Sunridge Road West Eastbound east of Mt Sundance Manor
- #6 7:21 AM Riverpark Blvd West Northbound Power Boxes
- #7 7:22 AM Grand River Blvd West Eastbound east of Riverpark Blvd at alley
- #8 7:23 AM Riverston Blvd West Northbound -north of Grandriver Blvd across from alley
- #9 7:24 AM Riverstone Blvd West Westbound west of Riverview Cres at Pathway
- #10 7:26 AM Rocky Mountain Blvd West Westbound east of parking lot entrance
- #11 7:28 AM Mt Burke Blvd West Northbound north of intersection with Mt Blakiston Rd
- #12 7:45 AM Gilbert Paterson Middle

#### #2 - 3:11 PM - Canyon Parkway West Eastbound - east of Canyon Estates Lane power boxes

- #3 3:11 PM Canyon Blvd West Southbound north of Canyon Landing at power boxes
- #4 3:13 PM Canyoncrest Point West Westbound west of Canyoncrest way after second driveway
- #5 3:18 PM Sunridge Blvd W Westbound between Mt Sundance Ln and Mt Sundial Crt
- #6 3:19 PM Sunridge Road West Eastbound east of Mt Sundance Manor
- #7 3:21 PM Riverpark Blvd West Northbound Power Boxes
- #8 3:22 PM Grand River Blvd West Eastbound east of Riverpark Blvd at alley
- #9 3:22 PM Riverston Blvd West Northbound -north of Grandriver Blvd across from alley
- #10 3:23 PM Riverstone Blvd West Westbound west of Riverview Cres at Pathway
- #11 3:25 PM Rocky Mountain Blvd West Westbound east of parking lot entrance
- #12 3:26 PM Mt Burke Blvd West Northbound north of intersection with Mt Blakiston Rd

#### Wednesday Early Out

- #1 2:07 PM Gilbert Paterson Middle
- #2 2:21 PM Canyon Parkway West Eastbound east of Canyon Estates Lane power boxes
- #3 2:21 PM Canyon Blvd West Southbound north of Canyon Landing at power boxes
- #4 2:23 PM Canyoncrest Point West Westbound west of Canyoncrest way after second driveway
- #5 2:28 PM Sunridge Blvd W Westbound between Mt Sundance Ln and Mt Sundial Crt
- #6 2:29 PM Sunridge Road West Eastbound east of Mt Sundance Manor
- #7 2:31 PM Riverpark Blvd West Northbound Power Boxes
- #8 2:32 PM Grand River Blvd West Eastbound east of Riverpark Blvd at alley
- #9 2:32 PM Riverston Blvd West Northbound -north of Grandriver Blvd across from alley
- #10 2:33 PM Riverstone Blvd West Westbound west of Riverview Cres at Pathway
- #11 2:35 PM Rocky Mountain Blvd West Westbound east of parking lot entrance
- #12 2:36 PM Mt Burke Blvd West Northbound north of intersection with Mt Blakiston Rd

#### **Friday Early Out**

- #1 11:47 AM Gilbert Paterson Middle
- #2 12:01 PM Canyon Parkway West Eastbound east of Canyon Estates Lane power boxes
- #3 12:01 PM Canyon Blvd West Southbound north of Canyon Landing at power boxes
- #4 12:03 PM Canyoncrest Point West Westbound west of Canyoncrest way after second driveway
- #5 12:08 PM Sunridge Blvd W Westbound between Mt Sundance Ln and Mt Sundial Crt
- #6 12:09 PM Sunridge Road West Eastbound east of Mt Sundance Manor
- #7 12:11 PM Riverpark Blvd West Northbound Power Boxes
- #8 12:12 PM Grand River Blvd West Eastbound east of Riverpark Blvd at alley
- #9 12:12 PM Riverston Blvd West Northbound -north of Grandriver Blvd across from alley
- #10 12:13 PM Riverstone Blvd West Westbound west of Riverview Cres at Pathway
- #11 12:15 PM Rocky Mountain Blvd West Westbound east of parking lot entrance
- #12 12:16 PM Mt Burke Blvd West Northbound north of intersection with Mt Blakiston Rd