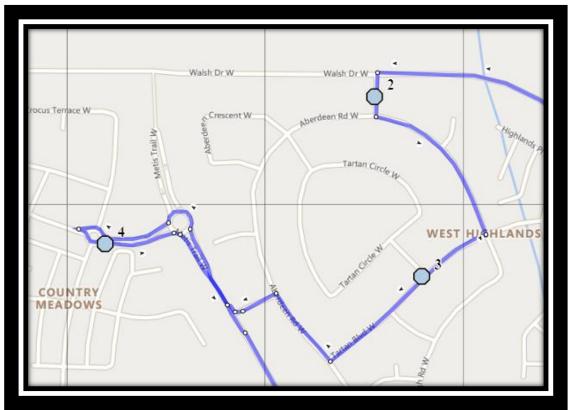

#### **Monday to Friday**

- #1 8:05 AM Westside Drive W Westbound Trailer Park Mailboxes (W)
- #2 8:08 AM Aberdeen Gate West Southbound mailbox
- #3 8:09 AM Tartan Blvd West Westbound west of Tartan circle at intersection
- #4 8:14 AM Country Meadows Blvd West Eastbound east of Crocus at lamp post
- #5 8:19 AM Northlander Lane West Westbound east of Pacific at the corner
- #6 8:24 AM Aquitania Blvd W Eastbound east of Northlander at lamp post
- #7 8:26 AM Aquitania Blvd W Eastbound west of traffic circle
- #8 8:31 AM Caledonia Blvd West Westbound east of Aquitania Blvd at road sign
- #9 8:37 AM Red Crow Blvd W Southbound south of Jerry Potts beside apartments
- #10 8:40 AM Blackfoot Road West Southbound south of Blackfoot court at alley
- #11 8:42 AM Red Crow Blvd West Eastbound west of Ojibwa at pathway
- #12 8:45 AM Father Lenoard Van Tighem

#### **Monday to Thursday**

- #1 3:47 PM Father Lenoard Van Tighem
- #2 4:00 PM Westside Drive W Westbound Trailer Park Mailboxes (W)
- #3 4:04 PM Aberdeen Gate West Southbound mailbox
- #4 4:06 PM Tartan Blvd West Westbound west of Tartan circle at intersection
- #5 4:10 PM Country Meadows Blvd West Eastbound east of Crocus at lamp post
- #6 4:15 PM Northlander Lane West Westbound east of Pacific at the corner
- #7 4:19 PM Aquitania Blvd W Eastbound east of Northlander at lamp post
- #8 4:21 PM Aguitania Blvd W Eastbound west of traffic circle
- #9 4:25 PM Caledonia Blvd West Westbound east of Aquitania Blvd at road sign
- #10 4:31 PM Red Crow Blvd W Southbound south of Jerry Potts beside apartments
- #11 4:33 PM Blackfoot Road West Southbound south of Blackfoot court at alley
- #12 4:35 PM Red Crow Blvd West Eastbound west of Ojibwa at pathway

### **Friday**

- #1 1:30 PM Father Lenoard Van Tighem
- #2 1:43 PM Westside Drive W Westbound Trailer Park Mailboxes (W)
- #3 1:47 PM Aberdeen Gate West Southbound mailbox
- #4 1:49 PM Tartan Blvd West Westbound west of Tartan circle at intersection
- #5 1:53 PM Country Meadows Blvd West Eastbound east of Crocus at lamp post
- #6 1:58 PM Northlander Lane West Westbound east of Pacific at the corner
- #7 2:02 PM Aquitania Blvd W Eastbound east of Northlander at lamp post
- #8 2:04 PM Aquitania Blvd W Eastbound west of traffic circle
- #9 2:08 PM Caledonia Blvd West Westbound east of Aquitania Blvd at road sign
- #10 2:14 PM Red Crow Blvd W Southbound south of Jerry Potts beside apartments
- #11 2:16 PM Blackfoot Road West Southbound south of Blackfoot court at alley
- #12 2:18 PM Red Crow Blvd West Eastbound west of Ojibwa at pathway