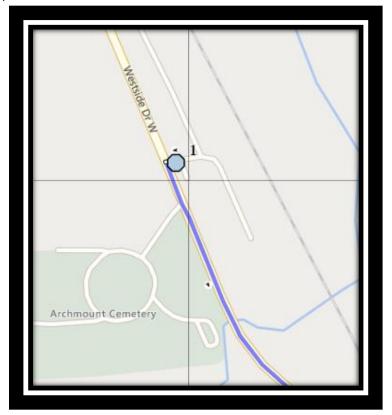

#### **Monday to Friday**

- #1 8:05 AM Westside Drive W Westbound Trailer Park Mailboxes (W)
- #2 8:08 AM Aberdeen Gate West Southbound mailbox
- #3 8:09 AM Tartan Blvd West Westbound west of Tartan circle at intersection
- #4 8:14 AM Country Meadows Blvd West Eastbound east of Crocus at lamp post
- #5 8:19 AM Northlander Lane West Westbound east of Pacific at the corner
- #6 8:24 AM Aquitania Blvd W Eastbound east of Northlander at lamp post
- #7 8:26 AM Aquitania Blvd W Eastbound west of traffic circle
- #8 8:31 AM Caledonia Blvd West Westbound east of Aquitania Blvd at road sign
- #9 8:37 AM Red Crow Blvd W Southbound south of Jerry Potts beside apartments
- #10 8:40 AM Blackfoot Road West Southbound south of Blackfoot court at alley
- #11 8:42 AM Red Crow Blvd West Eastbound west of Ojibwa at pathway
- #12 8:45 AM Father Lenoard Van Tighem

#### **Monday to Thursday**

- #1 3:47 PM Father Lenoard Van Tighem
- #2 4:00 PM Westside Drive W Westbound Trailer Park Mailboxes (W)
- #3 4:04 PM Aberdeen Gate West Southbound mailbox
- #4 4:06 PM Tartan Blvd West Westbound west of Tartan circle at intersection
- #5 4:10 PM Country Meadows Blvd West Eastbound east of Crocus at lamp post
- #6 4:15 PM Northlander Lane West Westbound east of Pacific at the corner
- #7 4:19 PM Aquitania Blvd W Eastbound east of Northlander at lamp post
- #8 4:21 PM Aguitania Blvd W Eastbound west of traffic circle
- #9 4:25 PM Caledonia Blvd West Westbound east of Aquitania Blvd at road sign
- #10 4:31 PM Red Crow Blvd W Southbound south of Jerry Potts beside apartments
- #11 4:33 PM Blackfoot Road West Southbound south of Blackfoot court at alley
- #12 4:35 PM Red Crow Blvd West Eastbound west of Ojibwa at pathway

### **Friday**

- #1 1:30 PM Father Lenoard Van Tighem
- #2 1:43 PM Westside Drive W Westbound Trailer Park Mailboxes (W)
- #3 1:47 PM Aberdeen Gate West Southbound mailbox
- #4 1:49 PM Tartan Blvd West Westbound west of Tartan circle at intersection
- #5 1:53 PM Country Meadows Blvd West Eastbound east of Crocus at lamp post
- #6 1:58 PM Northlander Lane West Westbound east of Pacific at the corner
- #7 2:02 PM Aquitania Blvd W Eastbound east of Northlander at lamp post
- #8 2:04 PM Aquitania Blvd W Eastbound west of traffic circle
- #9 2:08 PM Caledonia Blvd West Westbound east of Aquitania Blvd at road sign
- #10 2:14 PM Red Crow Blvd W Southbound south of Jerry Potts beside apartments
- #11 2:16 PM Blackfoot Road West Southbound south of Blackfoot court at alley
- #12 2:18 PM Red Crow Blvd West Eastbound west of Ojibwa at pathway