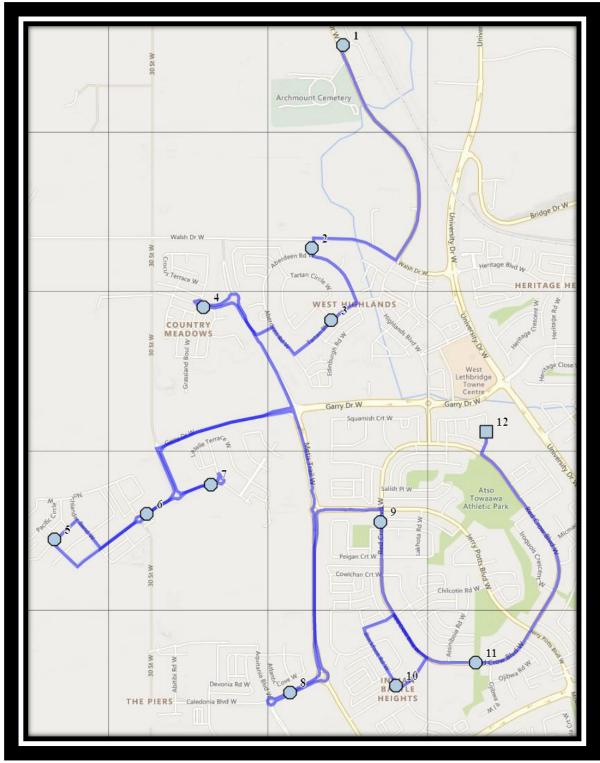

#### **Monday to Friday**

- #1 8:05 AM Westside Drive W Westbound Trailer Park Mailboxes (W)
- #2 8:08 AM Aberdeen Gate West Southbound mailbox
- #3 8:09 AM Tartan Blvd West Westbound west of Tartan circle at intersection
- #4 8:14 AM Country Meadows Blvd West Eastbound east of Crocus at lamp post
- #5 8:19 AM Northlander Lane West Westbound east of Pacific at the corner
- #6 8:24 AM Aquitania Blvd W Eastbound east of Northlander at lamp post
- #7 8:26 AM Aquitania Blvd W Eastbound west of traffic circle
- #8 8:31 AM Caledonia Blvd West Westbound east of Aquitania Blvd at road sign
- #9 8:37 AM Red Crow Blvd W Southbound south of Jerry Potts beside apartments
- #10 8:40 AM Blackfoot Road West Southbound south of Blackfoot court at alley
- #11 8:42 AM Red Crow Blvd West Eastbound west of Ojibwa at pathway
- #12 8:45 AM Father Lenoard Van Tighem

#### **Monday to Thursday**

- #1 3:47 PM Father Lenoard Van Tighem
- #2 4:00 PM Westside Drive W Westbound Trailer Park Mailboxes (W)
- #3 4:04 PM Aberdeen Gate West Southbound mailbox
- #4 4:06 PM Tartan Blvd West Westbound west of Tartan circle at intersection
- #5 4:10 PM Country Meadows Blvd West Eastbound east of Crocus at lamp post
- #6 4:15 PM Northlander Lane West Westbound east of Pacific at the corner
- #7 4:19 PM Aquitania Blvd W Eastbound east of Northlander at lamp post
- #8 4:21 PM Aguitania Blvd W Eastbound west of traffic circle
- #9 4:25 PM Caledonia Blvd West Westbound east of Aquitania Blvd at road sign
- #10 4:31 PM Red Crow Blvd W Southbound south of Jerry Potts beside apartments
- #11 4:33 PM Blackfoot Road West Southbound south of Blackfoot court at alley
- #12 4:35 PM Red Crow Blvd West Eastbound west of Ojibwa at pathway

### **Friday**

- #1 1:30 PM Father Lenoard Van Tighem
- #2 1:43 PM Westside Drive W Westbound Trailer Park Mailboxes (W)
- #3 1:47 PM Aberdeen Gate West Southbound mailbox
- #4 1:49 PM Tartan Blvd West Westbound west of Tartan circle at intersection
- #5 1:53 PM Country Meadows Blvd West Eastbound east of Crocus at lamp post
- #6 1:58 PM Northlander Lane West Westbound east of Pacific at the corner
- #7 2:02 PM Aquitania Blvd W Eastbound east of Northlander at lamp post
- #8 2:04 PM Aquitania Blvd W Eastbound west of traffic circle
- #9 2:08 PM Caledonia Blvd West Westbound east of Aquitania Blvd at road sign
- #10 2:14 PM Red Crow Blvd W Southbound south of Jerry Potts beside apartments
- #11 2:16 PM Blackfoot Road West Southbound south of Blackfoot court at alley
- #12 2:18 PM Red Crow Blvd West Eastbound west of Ojibwa at pathway