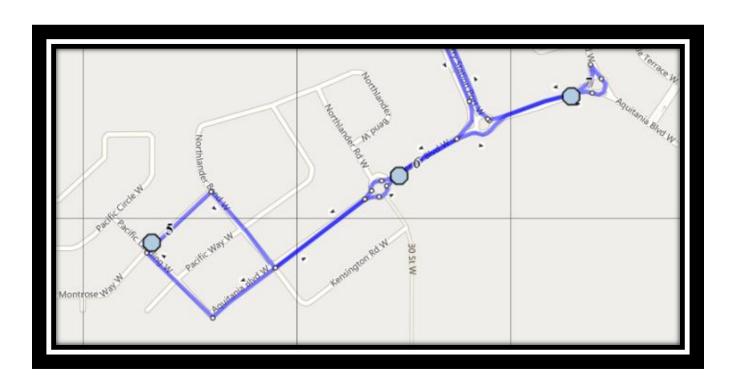

#### **Monday to Friday**

- #1 8:05 AM Westside Drive W Westbound Trailer Park Mailboxes (W)
- #2 8:08 AM Aberdeen Gate West Southbound mailbox
- #3 8:09 AM Tartan Blvd West Westbound west of Tartan circle at intersection
- #4 8:14 AM Country Meadows Blvd West Eastbound east of Crocus at lamp post
- #5 8:19 AM Northlander Lane West Westbound east of Pacific at the corner
- #6 8:24 AM Aquitania Blvd W Eastbound east of Northlander at lamp post
- #7 8:26 AM Aquitania Blvd W Eastbound west of traffic circle
- #8 8:31 AM Caledonia Blvd West Westbound east of Aquitania Blvd at road sign
- #9 8:37 AM Red Crow Blvd W Southbound south of Jerry Potts beside apartments
- #10 8:40 AM Blackfoot Road West Southbound south of Blackfoot court at alley
- #11 8:42 AM Red Crow Blvd West Eastbound west of Ojibwa at pathway
- #12 8:45 AM Father Lenoard Van Tighem

#### **Monday to Thursday**

- #1 3:47 PM Father Lenoard Van Tighem
- #2 4:00 PM Westside Drive W Westbound Trailer Park Mailboxes (W)
- #3 4:04 PM Aberdeen Gate West Southbound mailbox
- #4 4:06 PM Tartan Blvd West Westbound west of Tartan circle at intersection
- #5 4:10 PM Country Meadows Blvd West Eastbound east of Crocus at lamp post
- #6 4:15 PM Northlander Lane West Westbound east of Pacific at the corner
- #7 4:19 PM Aquitania Blvd W Eastbound east of Northlander at lamp post
- #8 4:21 PM Aguitania Blvd W Eastbound west of traffic circle
- #9 4:25 PM Caledonia Blvd West Westbound east of Aquitania Blvd at road sign
- #10 4:31 PM Red Crow Blvd W Southbound south of Jerry Potts beside apartments
- #11 4:33 PM Blackfoot Road West Southbound south of Blackfoot court at alley
- #12 4:35 PM Red Crow Blvd West Eastbound west of Ojibwa at pathway

### **Friday**

- #1 1:30 PM Father Lenoard Van Tighem
- #2 1:43 PM Westside Drive W Westbound Trailer Park Mailboxes (W)
- #3 1:47 PM Aberdeen Gate West Southbound mailbox
- #4 1:49 PM Tartan Blvd West Westbound west of Tartan circle at intersection
- #5 1:53 PM Country Meadows Blvd West Eastbound east of Crocus at lamp post
- #6 1:58 PM Northlander Lane West Westbound east of Pacific at the corner
- #7 2:02 PM Aquitania Blvd W Eastbound east of Northlander at lamp post
- #8 2:04 PM Aquitania Blvd W Eastbound west of traffic circle
- #9 2:08 PM Caledonia Blvd West Westbound east of Aquitania Blvd at road sign
- #10 2:14 PM Red Crow Blvd W Southbound south of Jerry Potts beside apartments
- #11 2:16 PM Blackfoot Road West Southbound south of Blackfoot court at alley
- #12 2:18 PM Red Crow Blvd West Eastbound west of Ojibwa at pathway