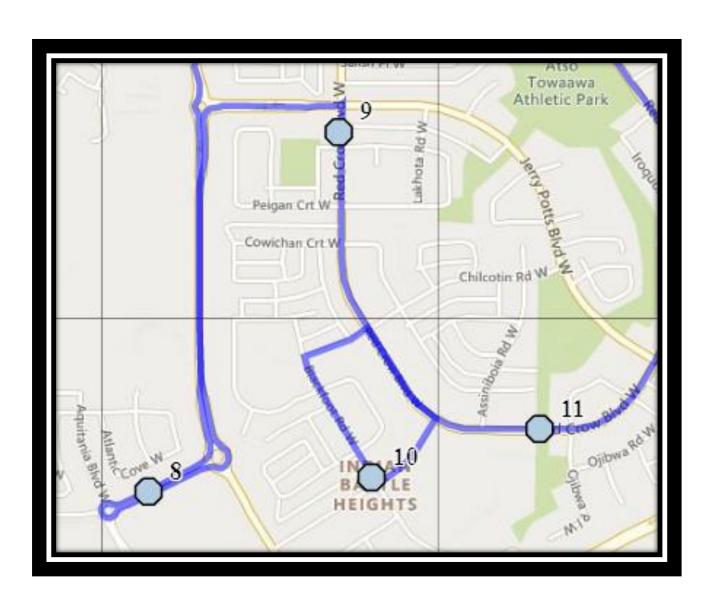

#### **Monday to Friday**

- #1 8:05 AM Westside Drive W Westbound Trailer Park Mailboxes (W)
- #2 8:08 AM Aberdeen Gate West Southbound mailbox
- #3 8:09 AM Tartan Blvd West Westbound west of Tartan circle at intersection
- #4 8:14 AM Country Meadows Blvd West Eastbound east of Crocus at lamp post
- #5 8:19 AM Northlander Lane West Westbound east of Pacific at the corner
- #6 8:24 AM Aquitania Blvd W Eastbound east of Northlander at lamp post
- #7 8:26 AM Aquitania Blvd W Eastbound west of traffic circle
- #8 8:31 AM Caledonia Blvd West Westbound east of Aquitania Blvd at road sign
- #9 8:37 AM Red Crow Blvd W Southbound south of Jerry Potts beside apartments
- #10 8:40 AM Blackfoot Road West Southbound south of Blackfoot court at alley
- #11 8:42 AM Red Crow Blvd West Eastbound west of Ojibwa at pathway
- #12 8:45 AM Father Lenoard Van Tighem

#### **Monday to Thursday**

- #1 3:47 PM Father Lenoard Van Tighem
- #2 4:00 PM Westside Drive W Westbound Trailer Park Mailboxes (W)
- #3 4:04 PM Aberdeen Gate West Southbound mailbox
- #4 4:06 PM Tartan Blvd West Westbound west of Tartan circle at intersection
- #5 4:10 PM Country Meadows Blvd West Eastbound east of Crocus at lamp post
- #6 4:15 PM Northlander Lane West Westbound east of Pacific at the corner
- #7 4:19 PM Aquitania Blvd W Eastbound east of Northlander at lamp post
- #8 4:21 PM Aguitania Blvd W Eastbound west of traffic circle
- #9 4:25 PM Caledonia Blvd West Westbound east of Aquitania Blvd at road sign
- #10 4:31 PM Red Crow Blvd W Southbound south of Jerry Potts beside apartments
- #11 4:33 PM Blackfoot Road West Southbound south of Blackfoot court at alley
- #12 4:35 PM Red Crow Blvd West Eastbound west of Ojibwa at pathway

### **Friday**

- #1 1:30 PM Father Lenoard Van Tighem
- #2 1:43 PM Westside Drive W Westbound Trailer Park Mailboxes (W)
- #3 1:47 PM Aberdeen Gate West Southbound mailbox
- #4 1:49 PM Tartan Blvd West Westbound west of Tartan circle at intersection
- #5 1:53 PM Country Meadows Blvd West Eastbound east of Crocus at lamp post
- #6 1:58 PM Northlander Lane West Westbound east of Pacific at the corner
- #7 2:02 PM Aquitania Blvd W Eastbound east of Northlander at lamp post
- #8 2:04 PM Aquitania Blvd W Eastbound west of traffic circle
- #9 2:08 PM Caledonia Blvd West Westbound east of Aquitania Blvd at road sign
- #10 2:14 PM Red Crow Blvd W Southbound south of Jerry Potts beside apartments
- #11 2:16 PM Blackfoot Road West Southbound south of Blackfoot court at alley
- #12 2:18 PM Red Crow Blvd West Eastbound west of Ojibwa at pathway