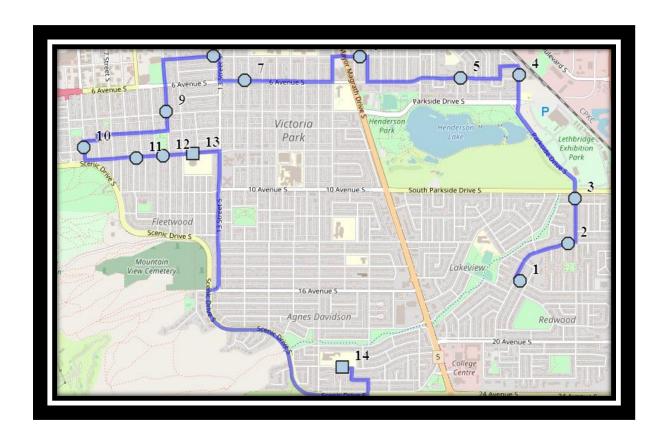

### Monday - Friday

- #1 8:00 AM Forestry Ave South Eastbound east of Lakemount blvd at alley
- #2 8:02 AM Lakemount Blvd South Eastbound east of Michigan PL S at walkway entrance
- #3 8:03 AM Great Lakes Road South Southbound north of Glacier Dr S at corner
- #4 8:05 AM 34 Street South Northbound north of 6 Ave S across from alley
- #5 8:07 AM 6 Ave South Westbound west of Corvette at driveway
- #6 8:10 AM 5 Avenue South Westbound east of 23 St at alley
- #7 8:12 AM 6 Ave South Westbound after 15 St S before driveway
- #8 8:14 AM 5 Ave South Westbound west of 13 St S at alley
- #9 8:16 AM 11 Street South north of 7 Ave intersection
- #10 8:21 AM 5 St South Southbound north of 8A Ave at intersection
- #11 8:23 AM 9 Ave South Eastbound east of 8 St S at second house
- #12 8:24 AM 9 Ave South Eastbound east of 10 St. at alley
- #13 8:25 AM Fleetwood-Bawden
- #14 8:35 AM Ecole Agnes Davidson

### Monday - Thursday

- #2 3:52 PM Ecole Agnes Davidson
- #3 4:00 PM Forestry Ave South Eastbound east of Lakemount blvd at alley
- #4 4:02 PM Lakemount Blvd South Eastbound east of Michigan PL S at walkway entrance
- #5 4:04 PM Great Lakes Road South Southbound north of Glacier Dr S at corner
- #6 4:06 PM 34 Street South Northbound north of 6 Ave S across from alley
- #7 4:08 PM 6 Ave South Westbound west of Corvette at driveway
- #8 4:10 PM 5 Avenue South Westbound east of 23 St at alley
- #9 4:12 PM 6 Ave South Westbound after 15 St S before driveway
- #10 4:14 PM 5 Ave South Westbound west of 13 St S at alley
- #11 4:16 PM 11 Street South north of 7 Ave intersection
- #12 4:21 PM 5 St South Southbound north of 8A Ave at intersection
- #13 4:22 PM 9 Ave South Eastbound east of 8 St S at second house
- #14 4:23 PM 9 Ave South Eastbound east of 10 St. at alley

### **Friday Early Out**

- #2 12:52 PM Ecole Agnes Davidson
- #3 1:00 PM Forestry Ave South Eastbound east of Lakemount blvd at alley
- #4 1:02 PM Lakemount Blvd South Eastbound east of Michigan PL S at walkway entrance
- #5 1:04 PM Great Lakes Road South Southbound north of Glacier Dr S at corner
- #6 1:06 PM 34 Street South Northbound north of 6 Ave S across from alley
- #7 1:08 PM 6 Ave South Westbound west of Corvette at driveway
- #8 1:10 PM 5 Avenue South Westbound east of 23 St at alley
- #9 1:12 PM 6 Ave South Westbound after 15 St S before driveway
- #10 1:14 PM 5 Ave South Westbound west of 13 St S at alley
- #11 1:16 PM 11 Street South north of 7 Ave intersection
- #12 1:21 PM 5 St South Southbound north of 8A Ave at intersection
- #13 1:22 PM 9 Ave South Eastbound east of 8 St S at second house
- #14 1:23 PM 9 Ave South Eastbound east of 10 St. at alley