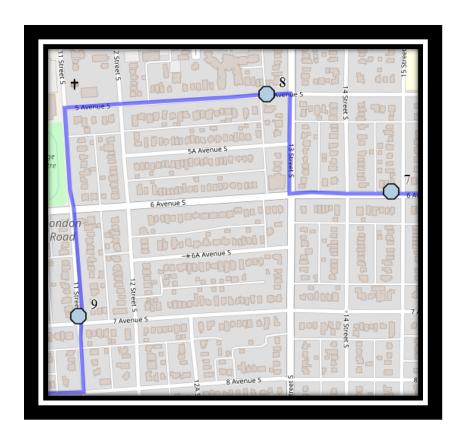

### Monday - Friday

- #1 8:00 AM Forestry Ave South Eastbound east of Lakemount blvd at alley
- #2 8:02 AM Lakemount Blvd South Eastbound east of Michigan PL S at walkway entrance
- #3 8:03 AM Great Lakes Road South Southbound north of Glacier Dr S at corner
- #4 8:05 AM 34 Street South Northbound north of 6 Ave S across from alley
- #5 8:07 AM 6 Ave South Westbound west of Corvette at driveway
- #6 8:10 AM 5 Avenue South Westbound east of 23 St at alley
- #7 8:12 AM 6 Ave South Westbound after 15 St S before driveway
- #8 8:14 AM 5 Ave South Westbound west of 13 St S at alley
- #9 8:16 AM 11 Street South north of 7 Ave intersection
- #10 8:21 AM 5 St South Southbound north of 8A Ave at intersection
- #11 8:23 AM 9 Ave South Eastbound east of 8 St S at second house
- #12 8:24 AM 9 Ave South Eastbound east of 10 St. at alley
- #13 8:25 AM Fleetwood-Bawden
- #14 8:35 AM Ecole Agnes Davidson

### Monday - Thursday

- #2 3:52 PM Ecole Agnes Davidson
- #3 4:00 PM Forestry Ave South Eastbound east of Lakemount blvd at alley
- #4 4:02 PM Lakemount Blvd South Eastbound east of Michigan PL S at walkway entrance
- #5 4:04 PM Great Lakes Road South Southbound north of Glacier Dr S at corner
- #6 4:06 PM 34 Street South Northbound north of 6 Ave S across from alley
- #7 4:08 PM 6 Ave South Westbound west of Corvette at driveway
- #8 4:10 PM 5 Avenue South Westbound east of 23 St at alley
- #9 4:12 PM 6 Ave South Westbound after 15 St S before driveway
- #10 4:14 PM 5 Ave South Westbound west of 13 St S at alley
- #11 4:16 PM 11 Street South north of 7 Ave intersection
- #12 4:21 PM 5 St South Southbound north of 8A Ave at intersection
- #13 4:22 PM 9 Ave South Eastbound east of 8 St S at second house
- #14 4:23 PM 9 Ave South Eastbound east of 10 St. at alley

### **Friday Early Out**

- #2 12:52 PM Ecole Agnes Davidson
- #3 1:00 PM Forestry Ave South Eastbound east of Lakemount blvd at alley
- #4 1:02 PM Lakemount Blvd South Eastbound east of Michigan PL S at walkway entrance
- #5 1:04 PM Great Lakes Road South Southbound north of Glacier Dr S at corner
- #6 1:06 PM 34 Street South Northbound north of 6 Ave S across from alley
- #7 1:08 PM 6 Ave South Westbound west of Corvette at driveway
- #8 1:10 PM 5 Avenue South Westbound east of 23 St at alley
- #9 1:12 PM 6 Ave South Westbound after 15 St S before driveway
- #10 1:14 PM 5 Ave South Westbound west of 13 St S at alley
- #11 1:16 PM 11 Street South north of 7 Ave intersection
- #12 1:21 PM 5 St South Southbound north of 8A Ave at intersection
- #13 1:22 PM 9 Ave South Eastbound east of 8 St S at second house
- #14 1:23 PM 9 Ave South Eastbound east of 10 St. at alley