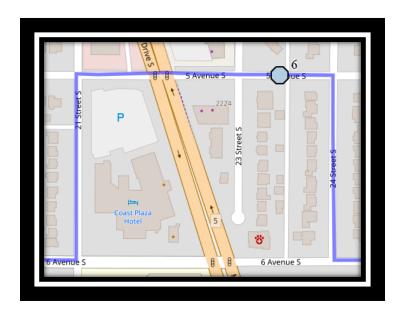

### Monday - Friday

- #1 8:00 AM Forestry Ave South Eastbound east of Lakemount blvd at alley
- #2 8:02 AM Lakemount Blvd South Eastbound east of Michigan PL S at walkway entrance
- #3 8:03 AM Great Lakes Road South Southbound north of Glacier Dr S at corner
- #4 8:05 AM 34 Street South Northbound north of 6 Ave S across from alley
- #5 8:07 AM 6 Ave South Westbound west of Corvette at driveway
- #6 8:10 AM 5 Avenue South Westbound east of 23 St at alley
- #7 8:12 AM 6 Ave South Westbound after 15 St S before driveway
- #8 8:14 AM 5 Ave South Westbound west of 13 St S at alley
- #9 8:16 AM 11 Street South north of 7 Ave intersection
- #10 8:21 AM 5 St South Southbound north of 8A Ave at intersection
- #11 8:23 AM 9 Ave South Eastbound east of 8 St S at second house
- #12 8:24 AM 9 Ave South Eastbound east of 10 St. at alley
- #13 8:25 AM Fleetwood-Bawden
- #14 8:35 AM Ecole Agnes Davidson

### Monday - Thursday

- #2 3:52 PM Ecole Agnes Davidson
- #3 4:00 PM Forestry Ave South Eastbound east of Lakemount blvd at alley
- #4 4:02 PM Lakemount Blvd South Eastbound east of Michigan PL S at walkway entrance
- #5 4:04 PM Great Lakes Road South Southbound north of Glacier Dr S at corner
- #6 4:06 PM 34 Street South Northbound north of 6 Ave S across from alley
- #7 4:08 PM 6 Ave South Westbound west of Corvette at driveway
- #8 4:10 PM 5 Avenue South Westbound east of 23 St at alley
- #9 4:12 PM 6 Ave South Westbound after 15 St S before driveway
- #10 4:14 PM 5 Ave South Westbound west of 13 St S at alley
- #11 4:16 PM 11 Street South north of 7 Ave intersection
- #12 4:21 PM 5 St South Southbound north of 8A Ave at intersection
- #13 4:22 PM 9 Ave South Eastbound east of 8 St S at second house
- #14 4:23 PM 9 Ave South Eastbound east of 10 St. at alley

### **Friday Early Out**

- #2 12:52 PM Ecole Agnes Davidson
- #3 1:00 PM Forestry Ave South Eastbound east of Lakemount blvd at alley
- #4 1:02 PM Lakemount Blvd South Eastbound east of Michigan PL S at walkway entrance
- #5 1:04 PM Great Lakes Road South Southbound north of Glacier Dr S at corner
- #6 1:06 PM 34 Street South Northbound north of 6 Ave S across from alley
- #7 1:08 PM 6 Ave South Westbound west of Corvette at driveway
- #8 1:10 PM 5 Avenue South Westbound east of 23 St at alley
- #9 1:12 PM 6 Ave South Westbound after 15 St S before driveway
- #10 1:14 PM 5 Ave South Westbound west of 13 St S at alley
- #11 1:16 PM 11 Street South north of 7 Ave intersection
- #12 1:21 PM 5 St South Southbound north of 8A Ave at intersection
- #13 1:22 PM 9 Ave South Eastbound east of 8 St S at second house
- #14 1:23 PM 9 Ave South Eastbound east of 10 St. at alley