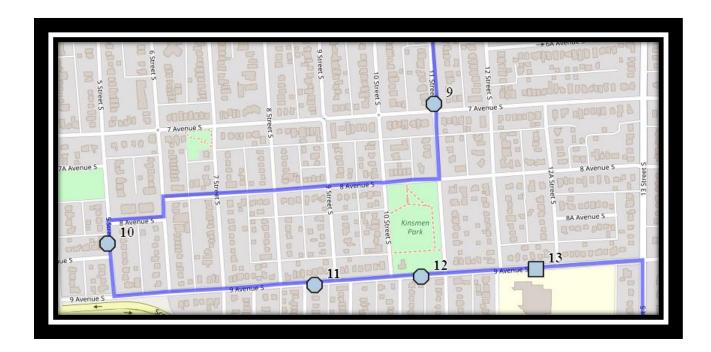

### Monday - Friday

- #1 8:00 AM Forestry Ave South Eastbound east of Lakemount blvd at alley
- #2 8:02 AM Lakemount Blvd South Eastbound east of Michigan PL S at walkway entrance
- #3 8:03 AM Great Lakes Road South Southbound north of Glacier Dr S at corner
- #4 8:05 AM 34 Street South Northbound north of 6 Ave S across from alley
- #5 8:07 AM 6 Ave South Westbound west of Corvette at driveway
- #6 8:10 AM 5 Avenue South Westbound east of 23 St at alley
- #7 8:12 AM 6 Ave South Westbound after 15 St S before driveway
- #8 8:14 AM 5 Ave South Westbound west of 13 St S at alley
- #9 8:16 AM 11 Street South north of 7 Ave intersection
- #10 8:21 AM 5 St South Southbound north of 8A Ave at intersection
- #11 8:23 AM 9 Ave South Eastbound east of 8 St S at second house
- #12 8:24 AM 9 Ave South Eastbound east of 10 St. at alley
- #13 8:25 AM Fleetwood-Bawden
- #14 8:35 AM Ecole Agnes Davidson

### Monday - Thursday

- #2 3:52 PM Ecole Agnes Davidson
- #3 4:00 PM Forestry Ave South Eastbound east of Lakemount blvd at alley
- #4 4:02 PM Lakemount Blvd South Eastbound east of Michigan PL S at walkway entrance
- #5 4:04 PM Great Lakes Road South Southbound north of Glacier Dr S at corner
- #6 4:06 PM 34 Street South Northbound north of 6 Ave S across from alley
- #7 4:08 PM 6 Ave South Westbound west of Corvette at driveway
- #8 4:10 PM 5 Avenue South Westbound east of 23 St at alley
- #9 4:12 PM 6 Ave South Westbound after 15 St S before driveway
- #10 4:14 PM 5 Ave South Westbound west of 13 St S at alley
- #11 4:16 PM 11 Street South north of 7 Ave intersection
- #12 4:21 PM 5 St South Southbound north of 8A Ave at intersection
- #13 4:22 PM 9 Ave South Eastbound east of 8 St S at second house
- #14 4:23 PM 9 Ave South Eastbound east of 10 St. at alley

### **Friday Early Out**

- #2 12:52 PM Ecole Agnes Davidson
- #3 1:00 PM Forestry Ave South Eastbound east of Lakemount blvd at alley
- #4 1:02 PM Lakemount Blvd South Eastbound east of Michigan PL S at walkway entrance
- #5 1:04 PM Great Lakes Road South Southbound north of Glacier Dr S at corner
- #6 1:06 PM 34 Street South Northbound north of 6 Ave S across from alley
- #7 1:08 PM 6 Ave South Westbound west of Corvette at driveway
- #8 1:10 PM 5 Avenue South Westbound east of 23 St at alley
- #9 1:12 PM 6 Ave South Westbound after 15 St S before driveway
- #10 1:14 PM 5 Ave South Westbound west of 13 St S at alley
- #11 1:16 PM 11 Street South north of 7 Ave intersection
- #12 1:21 PM 5 St South Southbound north of 8A Ave at intersection
- #13 1:22 PM 9 Ave South Eastbound east of 8 St S at second house
- #14 1:23 PM 9 Ave South Eastbound east of 10 St. at alley