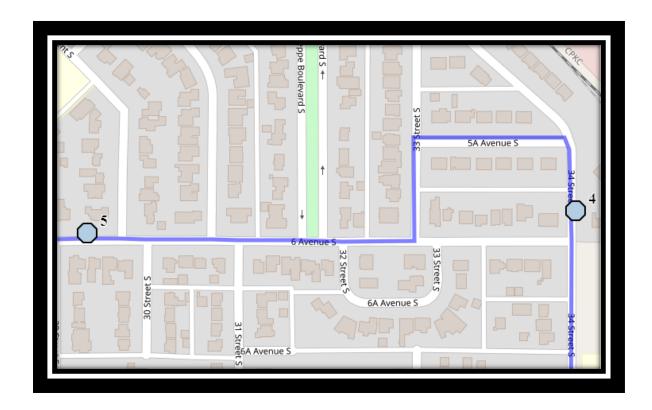

### Monday - Friday

- #1 8:00 AM Forestry Ave South Eastbound east of Lakemount blvd at alley
- #2 8:02 AM Lakemount Blvd South Eastbound east of Michigan PL S at walkway entrance
- #3 8:03 AM Great Lakes Road South Southbound north of Glacier Dr S at corner
- #4 8:05 AM 34 Street South Northbound north of 6 Ave S across from alley
- #5 8:07 AM 6 Ave South Westbound west of Corvette at driveway
- #6 8:10 AM 5 Avenue South Westbound east of 23 St at alley
- #7 8:12 AM 6 Ave South Westbound after 15 St S before driveway
- #8 8:14 AM 5 Ave South Westbound west of 13 St S at alley
- #9 8:16 AM 11 Street South north of 7 Ave intersection
- #10 8:21 AM 5 St South Southbound north of 8A Ave at intersection
- #11 8:23 AM 9 Ave South Eastbound east of 8 St S at second house
- #12 8:24 AM 9 Ave South Eastbound east of 10 St. at alley
- #13 8:25 AM Fleetwood-Bawden
- #14 8:35 AM Ecole Agnes Davidson

### Monday - Thursday

- #2 3:52 PM Ecole Agnes Davidson
- #3 4:00 PM Forestry Ave South Eastbound east of Lakemount blvd at alley
- #4 4:02 PM Lakemount Blvd South Eastbound east of Michigan PL S at walkway entrance
- #5 4:04 PM Great Lakes Road South Southbound north of Glacier Dr S at corner
- #6 4:06 PM 34 Street South Northbound north of 6 Ave S across from alley
- #7 4:08 PM 6 Ave South Westbound west of Corvette at driveway
- #8 4:10 PM 5 Avenue South Westbound east of 23 St at alley
- #9 4:12 PM 6 Ave South Westbound after 15 St S before driveway
- #10 4:14 PM 5 Ave South Westbound west of 13 St S at alley
- #11 4:16 PM 11 Street South north of 7 Ave intersection
- #12 4:21 PM 5 St South Southbound north of 8A Ave at intersection
- #13 4:22 PM 9 Ave South Eastbound east of 8 St S at second house
- #14 4:23 PM 9 Ave South Eastbound east of 10 St. at alley

### **Friday Early Out**

- #2 12:52 PM Ecole Agnes Davidson
- #3 1:00 PM Forestry Ave South Eastbound east of Lakemount blvd at alley
- #4 1:02 PM Lakemount Blvd South Eastbound east of Michigan PL S at walkway entrance
- #5 1:04 PM Great Lakes Road South Southbound north of Glacier Dr S at corner
- #6 1:06 PM 34 Street South Northbound north of 6 Ave S across from alley
- #7 1:08 PM 6 Ave South Westbound west of Corvette at driveway
- #8 1:10 PM 5 Avenue South Westbound east of 23 St at alley
- #9 1:12 PM 6 Ave South Westbound after 15 St S before driveway
- #10 1:14 PM 5 Ave South Westbound west of 13 St S at alley
- #11 1:16 PM 11 Street South north of 7 Ave intersection
- #12 1:21 PM 5 St South Southbound north of 8A Ave at intersection
- #13 1:22 PM 9 Ave South Eastbound east of 8 St S at second house
- #14 1:23 PM 9 Ave South Eastbound east of 10 St. at alley